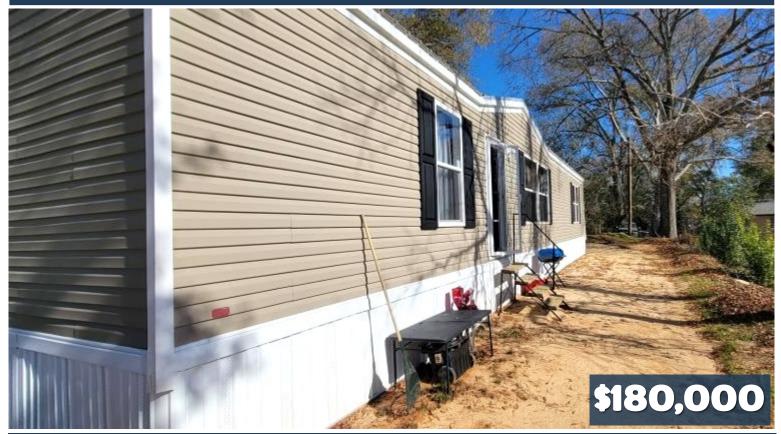

# Three Bedroom/Two Bath Home on a .14± Acre Lot in Lincoln County, MS

This new 2023 Hamilton Homes double-wide home in Lincoln County, MS, could be exactly what you've been searching for! The residence features 1,680 square feet and is located on .14 acres, only minutes from downtown Brookhaven, MS. The thoughtfully designed open floorplan creates a spacious atmosphere, perfect for families to gather without feeling cramped. Enjoy privacy with the primary bedroom strategically placed opposite bedrooms two and three. Indulge in the comfort of the large primary bathroom, featuring a relaxing soaker tub, a convenient shower, and a spacious walk-in closet. The open-concept kitchen, complete with an island, simplifies meal preparation with plenty of space for cooking. The laundry room is strategically placed just off the kitchen, serving as a practical mud room for added convenience. Don't let this property slip by! Call Cliff to schedule your private showing today!