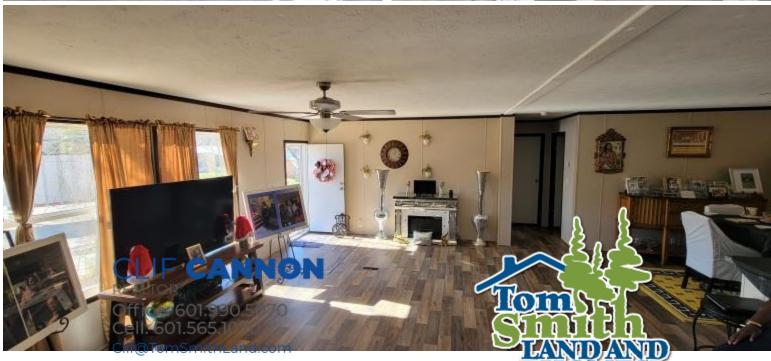

# Three Bedroom/Two Bath Home on a .14± Acre Lot in Lincoln County, MS

This new 2023 Hamilton Homes double-wide home in Lincoln County, MS, could be exactly what you've been searching for! The residence features 1,680 square feet and is located on .14 acres, only minutes from downtown Brookhaven, MS. The thoughtfully designed open floorplan creates a spacious atmosphere, perfect for families to gather without feeling cramped. Enjoy privacy with the primary bedroom strategically placed opposite bedrooms two and three. Indulge in the comfort of the large primary bathroom, featuring a relaxing soaker tub, a convenient shower, and a spacious walk-in closet. The open-concept kitchen, complete with an island, simplifies meal preparation with plenty of space for cooking. The laundry room is strategically placed just off the kitchen, serving as a practical mud room for added convenience. Don't let this property slip by! Call Cliff to schedule your private showing today!