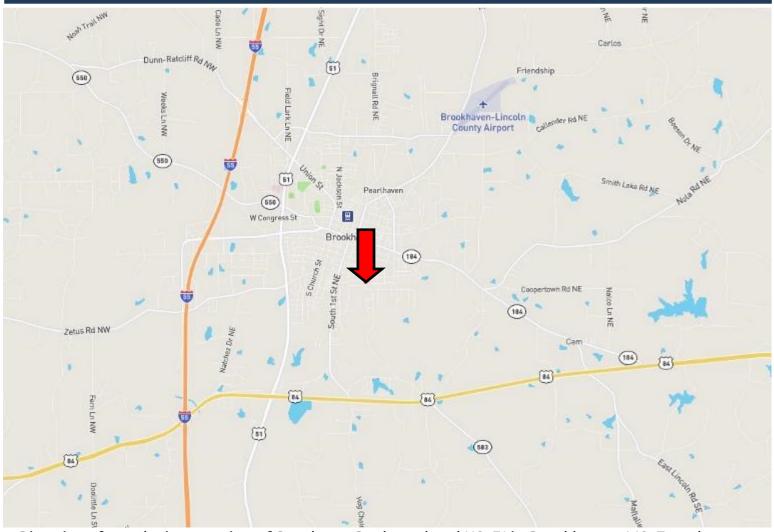

## **Directional Map**

<u>Directions from the intersection of Brookway Boulevard and US-51 in Brookhaven, MS</u>: Travel east on Brookway Boulevard for .5 miles. Turn right onto West Cherokee Street and travel .3 miles. Turn right onto South Jackson Street and travel .3 miles. Turn left onto the 3<sup>rd</sup> cross street onto West Minnesota Street. Turn right onto South Washington Street, the home will be on the left.