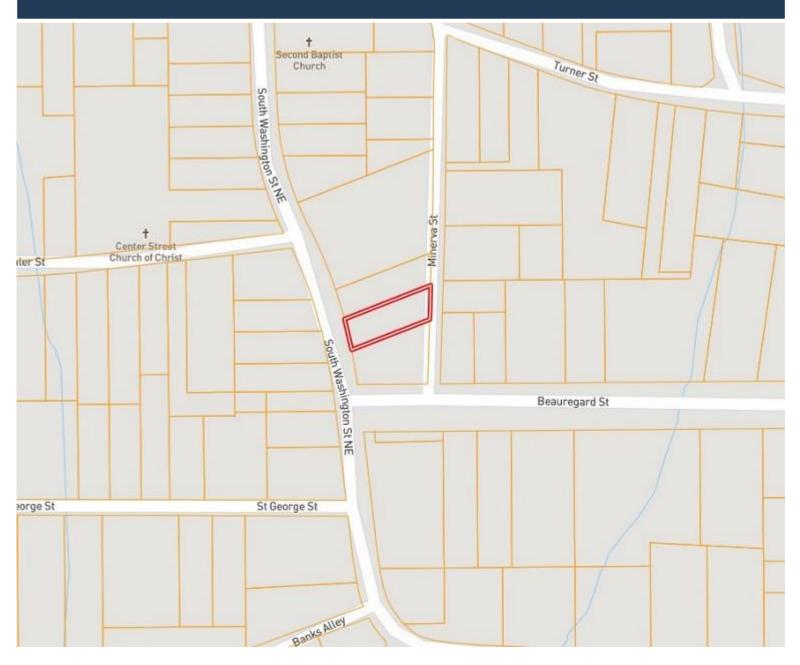

y! Call Cliff to schedule your private showing today!

639 South Washington Street Brookhaven, MS 39601



#### CLIF CANNON

REALTOR

Office: 601.990.5070 Cell: 601.565.1070 Clif@TomSmithLand.com



A Real Estate Expert You Can Trust

TomSmithLandandHomes.com

2011-2023 BEST BROKERAGES













Expect More. Get More.



### A Real Estate Expert You Can Trust TomSmithLandandHomes.com

















# CLIF CANNON REALTOR®

Office: 601.990.5070 Cell: 601.565.1070 Clif@TomSmithLand.com



### A Real Estate Expert You Can Trust TomSmithLandandHomes.com



# **Aerial Map**



### Click Here for an Interactive Map

#### **CLIF CANNON**

REALTOR®

Office: 601.990.5070 Cell: 601.565.1070 Clif@TomSmithLand.com



A Real Estate Expert You Can Trust

TomSmithLandandHomes.com



# Ownership Map



### CLIF CANNON REALTOR®

Office: 601.990.5070 Cell: 601.565.1070 Clif@TomSmithLand.com



A Real Estate Expert You Can Trust

TomSmithLandandHomes.com



# Flood Map



### CLIF CANNON REALTOR®

Office: 601.990.5070 Cell: 601.565.1070 Clif@TomSmithLand.com



A Real Estate Expert You Can Trust
TomSmithLandandHomes.com



## **Directional Map**



<u>Directions from the intersection of Brookway Boulevard and US-51 in Brookhaven, MS</u>: Travel east on Brookway Boulevard for .5 miles. Turn right onto West Cherokee Street and travel .3 miles. Turn right onto South Jackson Street and travel .3 miles. Turn left onto the 3<sup>rd</sup> cross street onto West Minnesota Street. Turn right onto South Washington Street, the home will be on the left.

639 South Washington St. Brookhaven, MS 39601—