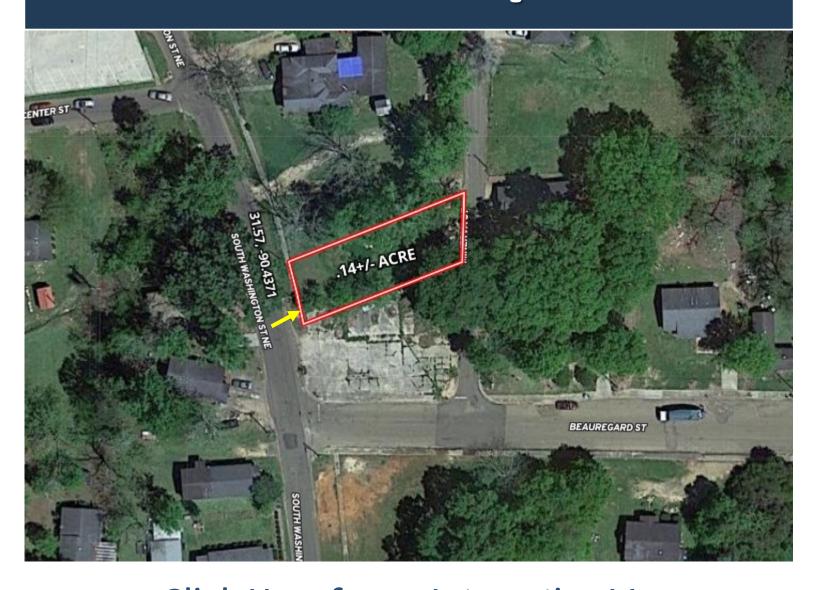

# **Aerial Map**

### Click Here for an Interactive Map

# Three Bedroom/Two Bath Home on a .14± Acre Lot in Lincoln County, MS

This new 2023 Hamilton Homes double-wide home in Lincoln County, MS, could be exactly what you've been searching for! The residence features 1,680 square feet and is located on .14 acres, only minutes from downtown Brookhaven, MS. The thoughtfully designed open floorplan creates a spacious atmosphere, perfect for families to gather without feeling cramped. Enjoy privacy with the primary bedroom strategically placed opposite bedrooms two and three. Indulge in the comfort of the large primary bathroom, featuring a relaxing soaker tub, a convenient shower, and a spacious walk-in closet. The open-concept kitchen, complete with an island, simplifies meal preparation with plenty of space for cooking. The laundry room is strategically placed just off the kitchen, serving as a practical mud room for added convenience. Don't let this property slip by! Call Cliff to schedule your private showing today!