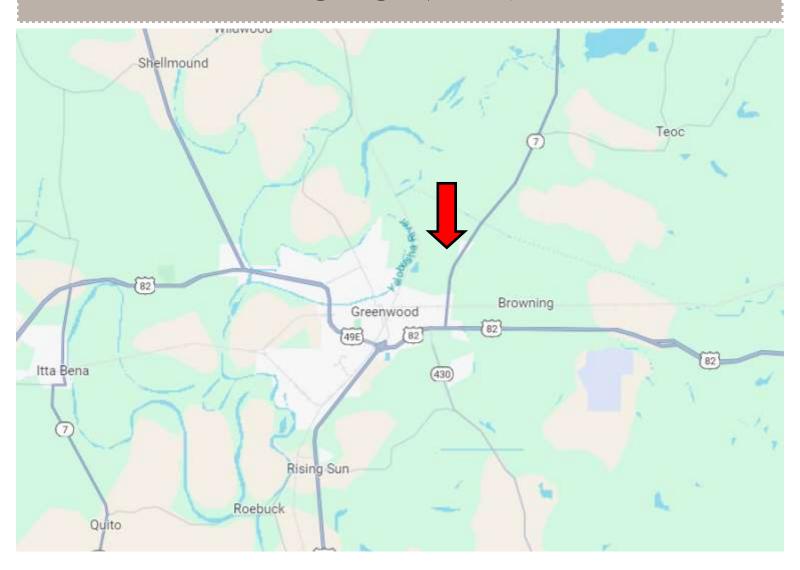

#### DIRECTIONAL MAP

<u>Directions from Greenwood, MS:</u> Travel East on Hwy 82 Frontage Road for approximately 1.6 miles. Turn left onto Hwy 7 N and travel 2.5 miles. The property will be on the left. <u>Click for Google Maps.</u>