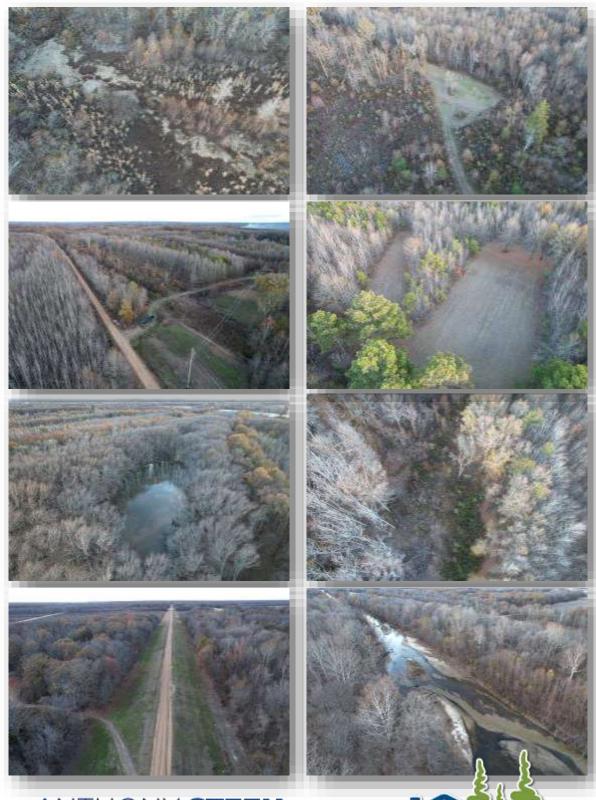

# Hunter's Paradise in the Mississippi Delta 396± Acres in Leflore County, MS

Explore this 396+/- acre Mississippi Delta hunting property in a prime location in Leflore County, just north of Greenwood, MS. This property is equipped with utilities and water along the road, providing an ideal spot for a campsite. This property is a hunter's paradise with three culverts that can be strategically utilized for duck holes, along with 3-4 timber duck holes and 8-10 deer food plots featuring tower stands and feeders. With frontage on Hwy 7 and a secure gated entrance, the tract offers easy access. The wildlife is abundant, with deer, ducks, squirrels, rabbits, and occasional turkeys traversing the landscape. The property's versatility shines through its year-round hunting potential, complemented by a pond that is a reliable water source for your duck holes. An old railroad easement, integrated into the property, grants access to the giant sand creek and levee, enhancing your hunting experience as you track mature bucks along the creek. Take the chance to witness the endless possibilities of this 396+/- acre hunting tract. For a private showing, contact Anthony today!