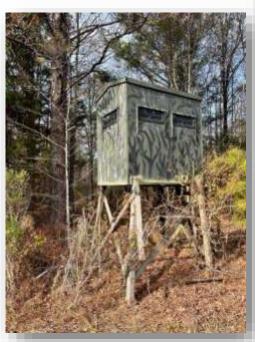

# Hunter's Paradise in the Mississippi Delta 396± Acres in Leflore County, MS

Explore this 396+/- acre Mississippi Delta hunting property in a prime location in Leflore County, just north of Greenwood, MS. This property is equipped with utilities and water along the road, providing an ideal spot for a campsite. This property is a hunter's paradise with three culverts that can be strategically utilized for duck holes, along with 3-4 timber duck holes and 8-10 deer food plots featuring tower stands and feeders. With frontage on Hwy 7 and a secure gated entrance, the tract offers easy access. The wildlife is abundant, with deer, ducks, squirrels, rabbits, and occasional turkeys traversing the landscape. The property's versatility shines through its year-round hunting potential, complemented by a pond that is a reliable water source for your duck holes. An old railroad easement, integrated into the property, grants access to the giant sand creek and levee, enhancing your hunting experience as you track mature bucks along the creek. Take the chance to witness the endless possibilities of this 396+/- acre hunting tract. For a private showing, contact Anthony today!