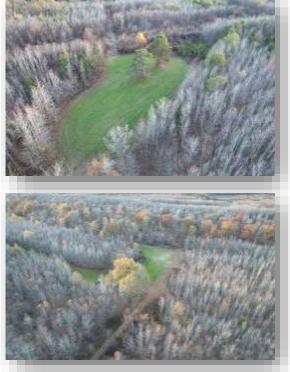

# Hunter's Paradise in the Mississippi Delta 396± Acres in Leflore County, MS

Explore this 396+/- acre Mississippi Delta hunting property in a prime location in Leflore County, just north of Greenwood, MS. This property is equipped with utilities and water along the road, providing an ideal spot for a campsite. This property is a hunter's paradise with three culverts that can be strategically utilized for duck holes, along with 3-4 timber duck holes and 8-10 deer food plots featuring tower stands and feeders. With frontage on Hwy 7 and a secure gated entrance, the tract offers easy access. The wildlife is abundant, with deer, ducks, squirrels, rabbits, and occasional turkeys traversing the landscape. The property's versatility shines through its year-round hunting potential, complemented by a pond that is a reliable water source for your duck holes. An old railroad easement, integrated into the property, grants access to the giant sand creek and levee, enhancing your hunting experience as you track mature bucks along the creek. Take the chance to witness the endless possibilities of this 396+/- acre hunting tract. For a private showing, contact Anthony today!