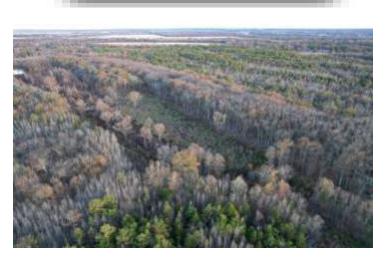

# Hunter's Paradise in the Mississippi Delta 396± Acres in Leflore County, MS

Explore this 396+/- acre Mississippi Delta hunting property in a prime location in Leflore County, just north of Greenwood, MS. This property is equipped with utilities and water along the road, providing an ideal spot for a campsite. This property is a hunter's paradise with three culverts that can be strategically utilized for duck holes, along with 3-4 timber duck holes and 8-10 deer food plots featuring tower stands and feeders. With frontage on Hwy 7 and a secure gated entrance, the tract offers easy access. The wildlife is abundant, with deer, ducks, squirrels, rabbits, and occasional turkeys traversing the landscape. The property's versatility shines through its year-round hunting potential, complemented by a pond that is a reliable water source for your duck holes. An old railroad easement, integrated into the property, grants access to the giant sand creek and levee, enhancing your hunting experience as you track mature bucks along the creek. Take the chance to witness the endless possibilities of this 396+/- acre hunting tract. For a private showing, contact Anthony today!