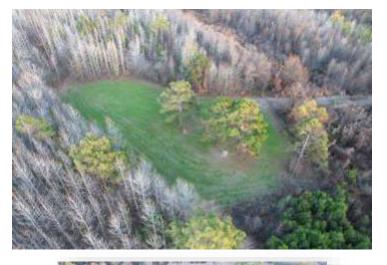

# Hunter's Paradise in the Mississippi Delta 396± Acres in Leflore County, MS

Explore this 396+/- acre Mississippi Delta hunting property in a prime location in Leflore County, just north of Greenwood, MS. This property is equipped with utilities and water along the road, providing an ideal spot for a campsite. This property is a hunter's paradise with three culverts that can be strategically utilized for duck holes, along with 3-4 timber duck holes and 8-10 deer food plots featuring tower stands and feeders. With frontage on Hwy 7 and a secure gated entrance, the tract offers easy access. The wildlife is abundant, with deer, ducks, squirrels, rabbits, and occasional turkeys traversing the landscape. The property's versatility shines through its year-round hunting potential, complemented by a pond that is a reliable water source for your duck holes. An old railroad easement, integrated into the property, grants access to the giant sand creek and levee, enhancing your hunting experience as you track mature bucks along the creek. Take the chance to witness the endless possibilities of this 396+/- acre hunting tract. For a private showing, contact Anthony today!