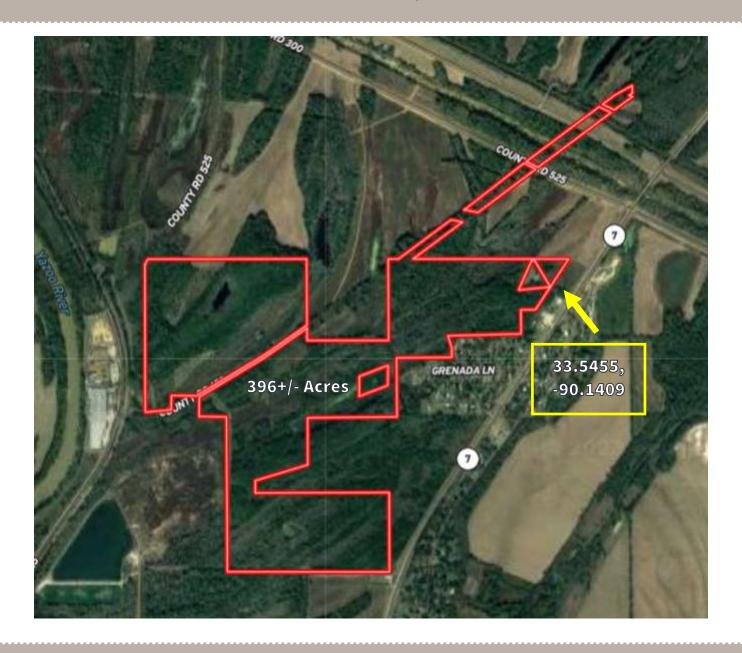

#### **AERIAL MAP**

#### **Click for Interactive Map**

# Hunter's Paradise in the Mississippi Delta 396± Acres in Leflore County, MS

Explore this 396+/- acre Mississippi Delta hunting property in a prime location in Leflore County, just north of Greenwood, MS. This property is equipped with utilities and water along the road, providing an ideal spot for a campsite. This property is a hunter's paradise with three culverts that can be strategically utilized for duck holes, along with 3-4 timber duck holes and 8-10 deer food plots featuring tower stands and feeders. With frontage on Hwy 7 and a secure gated entrance, the tract offers easy access. The wildlife is abundant, with deer, ducks, squirrels, rabbits, and occasional turkeys traversing the landscape. The property's versatility shines through its year-round hunting potential, complemented by a pond that is a reliable water source for your duck holes. An old railroad easement, integrated into the property, grants access to the giant sand creek and levee, enhancing your hunting experience as you track mature bucks along the creek. Take the chance to witness the endless possibilities of this 396+/- acre hunting tract. For a private showing, contact Anthony today!