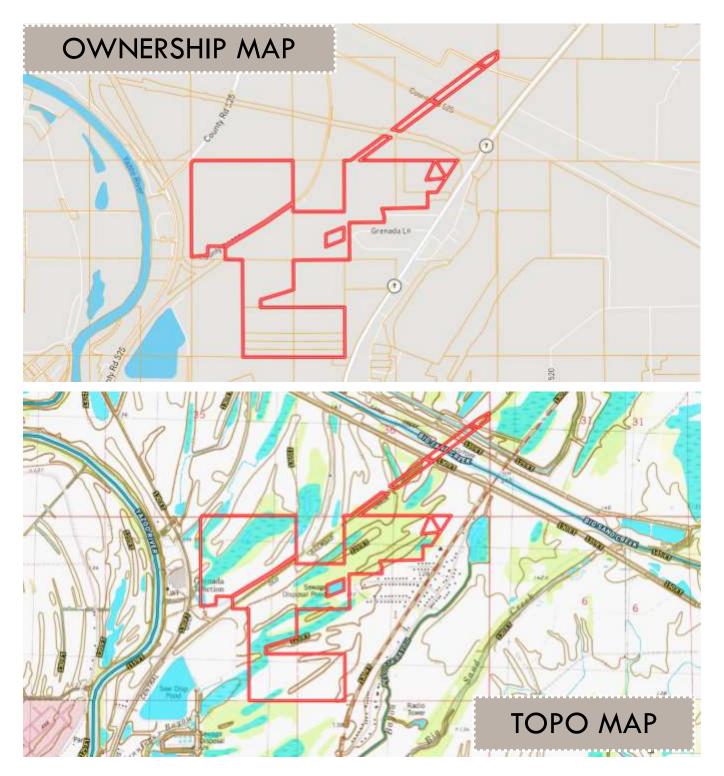

itness the endless possibilities of this 396+/- acre hunting tract. For a private showing, contact Anthony today!





# ANTHONY STEEN REALTOR®

Office: 662.441.2500 Cell: 662.645.5151

Anthony@TomSmithLand.com















## ANTHONY STEEN REALTOR®

Office: 662.441.2500 Cell: 662.645.5151

Anthony@TomSmithLand.com

























# ANTHONY STEEN REALTOR®

Office: 662.441.2500 Cell: 662.645.5151

Anthony@TomSmithLand.com





















# ANTHONY STEEN REALTOR®

Office: 662.441.2500 Cell: 662.645.5151

Anthony@TomSmithLand.com







# ANTHONY STEEN REALTOR®

Office: 662.441.2500 Cell: 662.645.5151

Anthony@TomSmithLand.com





#### **AERIAL MAP**



#### **Click for Interactive Map**

# ANTHONY STEEN

Office: 662.441.2500 Cell: 662.645.5151

Anthony@TomSmithLand.com







# ANTHONY STEEN

Office: 662.441.2500 Cell: 662.645.5151

Anthony@TomSmithLand.com







#### DIRECTIONAL MAP



<u>Directions from Greenwood, MS:</u> Travel East on Hwy 82 Frontage Road for approximately 1.6 miles. Turn left onto Hwy 7 N and travel 2.5 miles. The property will be on the left. <u>Click for Google Maps.</u>