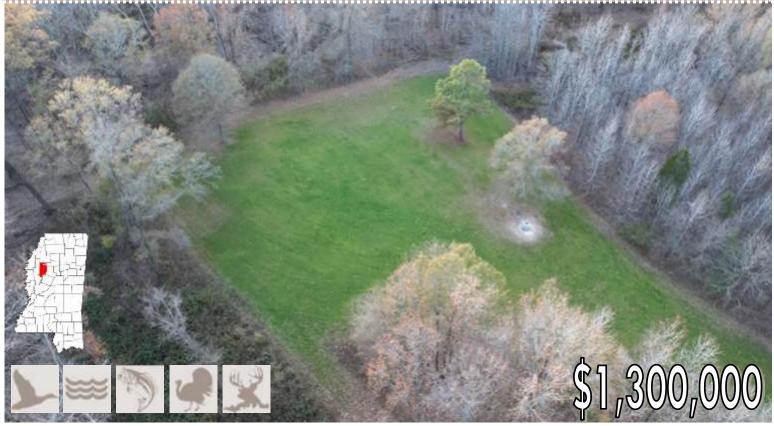

# Hunter's Paradise in the Mississippi Delta 396± Acres in Leflore County, MS

Explore this 396+/- acre Mississippi Delta hunting property in a prime location in Leflore County, just north of Greenwood, MS. This property is equipped with utilities and water along the road, providing an ideal spot for a campsite. This property is a hunter's paradise with three culverts that can be strategically utilized for duck holes, along with 3-4 timber duck holes and 8-10 deer food plots featuring tower stands and feeders. With frontage on Hwy 7 and a secure gated entrance, the tract offers easy access. The wildlife is abundant, with deer, ducks, squirrels, rabbits, and occasional turkeys traversing the landscape. The property's versatility shines through its year-round hunting potential, complemented by a pond that is a reliable water source for your duck holes. An old railroad easement, integrated into the property, grants access to the giant sand creek and levee, enhancing your hunting experience as you track mature bucks along the creek. Take the chance to witness the endless possibilities of this 396+/- acre hunting tract. For a private showing, contact Anthony today!