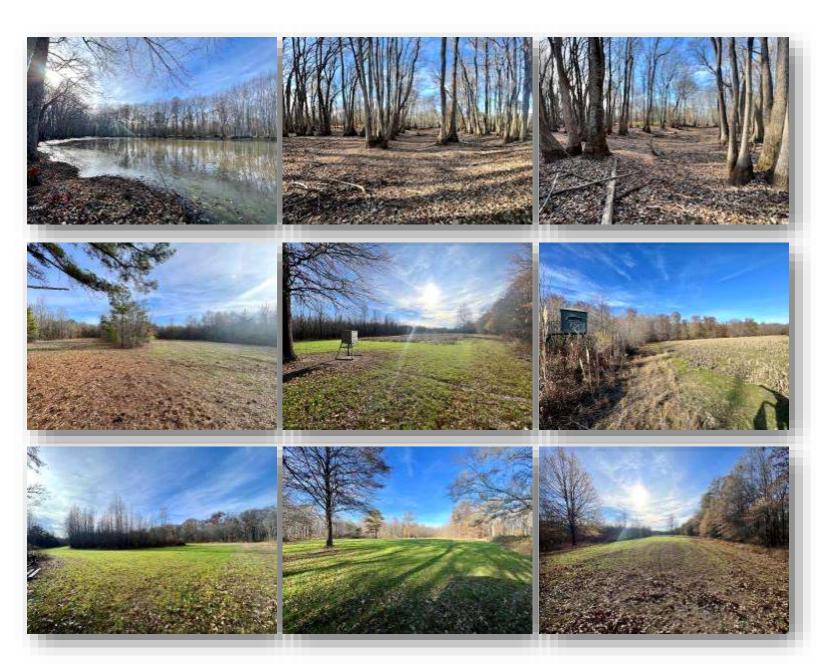

# Hunter's Paradise in the Mississippi Delta 396± Acres in Leflore County, MS

Explore this 396+/- acre Mississippi Delta hunting property in a prime location in Leflore County, just north of Greenwood, MS. This property is equipped with utilities and water along the road, providing an ideal spot for a campsite. This property is a hunter's paradise with three culverts that can be strategically utilized for duck holes, along with 3-4 timber duck holes and 8-10 deer food plots featuring tower stands and feeders. With frontage on Hwy 7 and a secure gated entrance, the tract offers easy access. The wildlife is abundant, with deer, ducks, squirrels, rabbits, and occasional turkeys traversing the landscape. The property's versatility shines through its year-round hunting potential, complemented by a pond that is a reliable water source for your duck holes. An old railroad easement, integrated into the property, grants access to the giant sand creek and levee, enhancing your hunting experience as you track mature bucks along the creek. Take the chance to witness the endless possibilities of this 396+/- acre hunting tract. For a private showing, contact Anthony today!