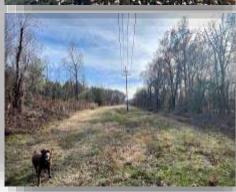

# Hunter's Paradise in the Mississippi Delta 396± Acres in Leflore County, MS

Explore this 396+/- acre Mississippi Delta hunting property in a prime location in Leflore County, just north of Greenwood, MS. This property is equipped with utilities and water along the road, providing an ideal spot for a campsite. This property is a hunter's paradise with three culverts that can be strategically utilized for duck holes, along with 3-4 timber duck holes and 8-10 deer food plots featuring tower stands and feeders. With frontage on Hwy 7 and a secure gated entrance, the tract offers easy access. The wildlife is abundant, with deer, ducks, squirrels, rabbits, and occasional turkeys traversing the landscape. The property's versatility shines through its year-round hunting potential, complemented by a pond that is a reliable water source for your duck holes. An old railroad easement, integrated into the property, grants access to the giant sand creek and levee, enhancing your hunting experience as you track mature bucks along the creek. Take the chance to witness the endless possibilities of this 396+/- acre hunting tract. For a private showing, contact Anthony today!