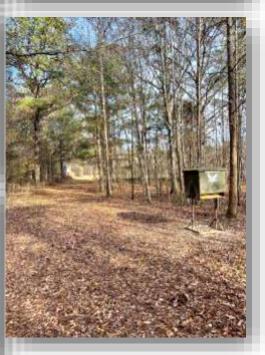

# Hunter's Paradise in the Mississippi Delta 396± Acres in Leflore County, MS

Explore this 396+/- acre Mississippi Delta hunting property in a prime location in Leflore County, just north of Greenwood, MS. This property is equipped with utilities and water along the road, providing an ideal spot for a campsite. This property is a hunter's paradise with three culverts that can be strategically utilized for duck holes, along with 3-4 timber duck holes and 8-10 deer food plots featuring tower stands and feeders. With frontage on Hwy 7 and a secure gated entrance, the tract offers easy access. The wildlife is abundant, with deer, ducks, squirrels, rabbits, and occasional turkeys traversing the landscape. The property's versatility shines through its year-round hunting potential, complemented by a pond that is a reliable water source for your duck holes. An old railroad easement, integrated into the property, grants access to the giant sand creek and levee, enhancing your hunting experience as you track mature bucks along the creek. Take the chance to witness the endless possibilities of this 396+/- acre hunting tract. For a private showing, contact Anthony today!