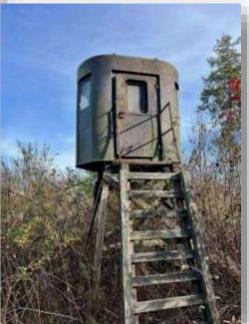

# Hunter's Paradise in the Mississippi Delta 396± Acres in Leflore County, MS

Explore this 396+/- acre Mississippi Delta hunting property in a prime location in Leflore County, just north of Greenwood, MS. This property is equipped with utilities and water along the road, providing an ideal spot for a campsite. This property is a hunter's paradise with three culverts that can be strategically utilized for duck holes, along with 3-4 timber duck holes and 8-10 deer food plots featuring tower stands and feeders. With frontage on Hwy 7 and a secure gated entrance, the tract offers easy access. The wildlife is abundant, with deer, ducks, squirrels, rabbits, and occasional turkeys traversing the landscape. The property's versatility shines through its year-round hunting potential, complemented by a pond that is a reliable water source for your duck holes. An old railroad easement, integrated into the property, grants access to the giant sand creek and levee, enhancing your hunting experience as you track mature bucks along the creek. Take the chance to witness the endless possibilities of this 396+/- acre hunting tract. For a private showing, contact Anthony today!