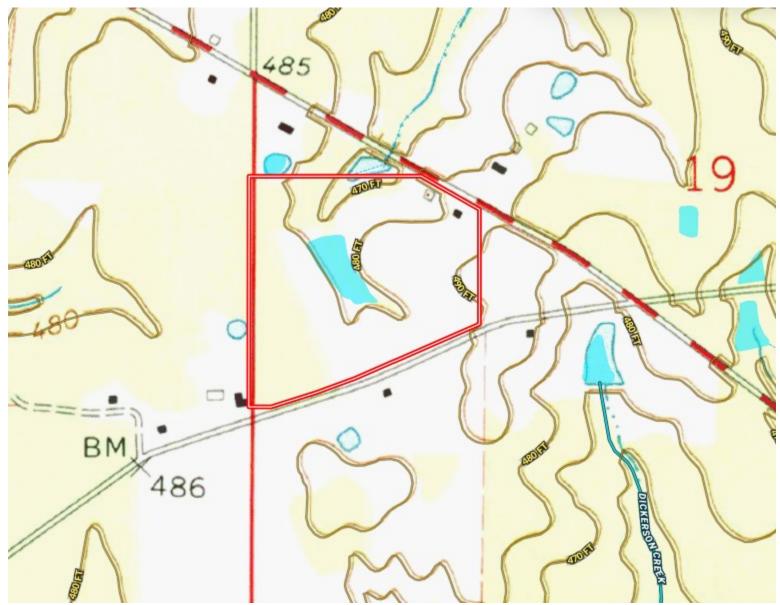

f this exceptional property. Call Clif to schedule your showing today!



Office: 601.990.5070 Cell: 601.565.1070 Clif@TomSmithLand.com



A Real Estate Expert You Can Trust

TomSmithLandandHomes.com



Information is believed to be accurate but not guaranteed









Cell: 601.565.1070 Clif@TomSmithLand.com

## loms ILANNID ANNID HOMES Expect More. Get More.









#### CLIF CANNON REALTOR® Office: 601.990.5070 Cell: 601.565.1070 Clif@TomSmithLand.com









#### Click Here for an Interactive Map



Office: 601.990.5070 Cell: 601.565.1070 Clif@TomSmithLand.com





TomSmithLandandHomes.com



Information is believed to be accurate but not guaranteed.

# **Ownership** Map



### CLIF CANNON REALTOR® Office: 601.990.5070

Cell: 601.565.1070 Clif@TomSmithLand.com





# Topography Map





Cell: 601.565.1070 Clif@TomSmithLand.com





# **Directional** Map



<u>Directions from the intersection of I-55 and US-98 in Summit, MS</u>: Take exit 20B and turn onto US-9. Travel west on US-98 for 100ft. Turn right onto Old Brookhaven Road, and travel 4.8 miles. Continue onto Summit Drive SW and travel an additional 3.4 miles. The property will be on the left. <u>Google Map Link</u>

#### 1033 Summit Drive SW Bogue Chitto, MS 39629



Information is believed to be accurate but not guaranteed