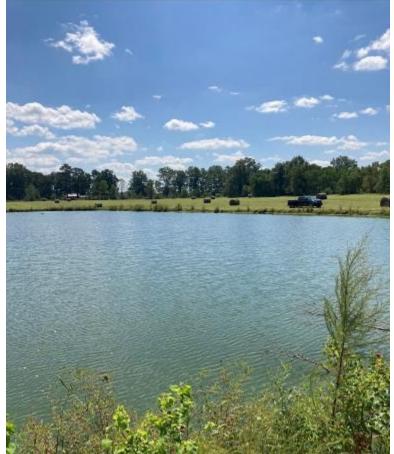

## Diverse Pastureland 35± Acres in Lincoln County, MS

Discover an ideal piece of pastureland in the sought-after Bogue Chitto School District, just minutes from Summit, MS. This impressive 35± acre Lincoln County tract features a pre-installed gravel pad overlooking the 1.5+/- acre pond. The landscape consists of 20± acres of open pasture, complemented by sparsely wooded areas, creating ample grazing space that is entirely fenced and ready for your livestock. Throughout the property, majestic oaks provide generous shade, enhancing the overall appeal and adding to the convenience and versatility of this exceptional property. Call Clif to schedule your showing today!