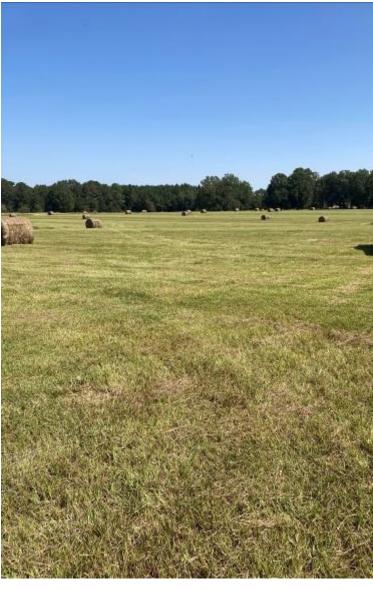

## Diverse Pastureland 35± Acres in Lincoln County, MS

Discover an ideal piece of pastureland in the sought-after Bogue Chitto School District, just minutes from Summit, MS. This impressive 35± acre Lincoln County tract features a pre-installed gravel pad overlooking the 1.5+/- acre pond. The landscape consists of 20± acres of open pasture, complemented by sparsely wooded areas, creating ample grazing space that is entirely fenced and ready for your livestock. Throughout the property, majestic oaks provide generous shade, enhancing the overall appeal and adding to the convenience and versatility of this exceptional property. Call Clif to schedule your showing today!