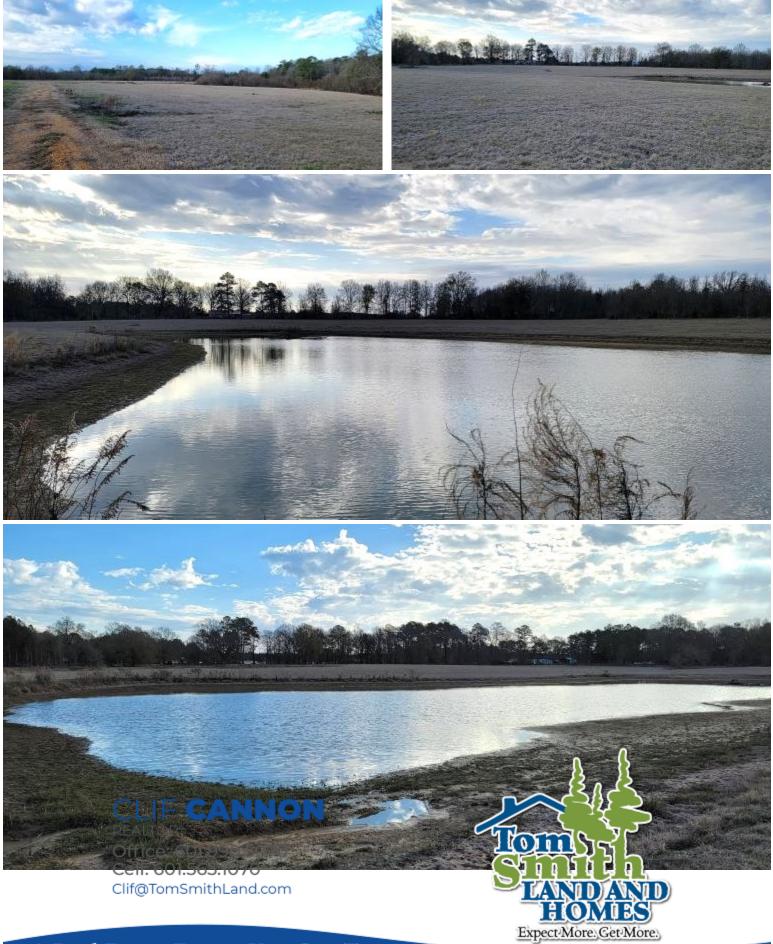

## Diverse Pastureland 35± Acres in Lincoln County, MS

Discover an ideal piece of pastureland in the sought-after Bogue Chitto School District, just minutes from Summit, MS. This impressive 35± acre Lincoln County tract features a pre-installed gravel pad overlooking the 1.5+/- acre pond. The landscape consists of 20± acres of open pasture, complemented by sparsely wooded areas, creating ample grazing space that is entirely fenced and ready for your livestock. Throughout the property, majestic oaks provide generous shade, enhancing the overall appeal and adding to the convenience and versatility of this exceptional property. Call Clif to schedule your showing today!

#### CLIF CANNON REALTOR® Office: 601.990.5070 Cell: 601.565.1070 Clif@TomSmithLand.com