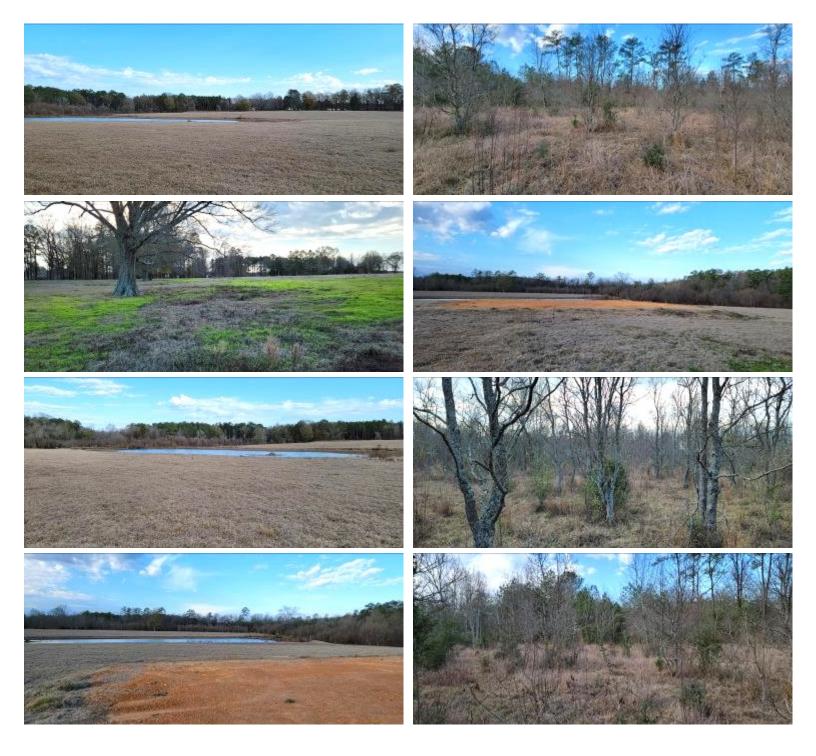

## Diverse Pastureland 35± Acres in Lincoln County, MS

Discover an ideal piece of pastureland in the sought-after Bogue Chitto School District, just minutes from Summit, MS. This impressive 35± acre Lincoln County tract features a pre-installed gravel pad overlooking the 1.5+/- acre pond. The landscape consists of 20± acres of open pasture, complemented by sparsely wooded areas, creating ample grazing space that is entirely fenced and ready for your livestock. Throughout the property, majestic oaks provide generous shade, enhancing the overall appeal and adding to the convenience and versatility of this exceptional property. Call Clif to schedule your showing today!