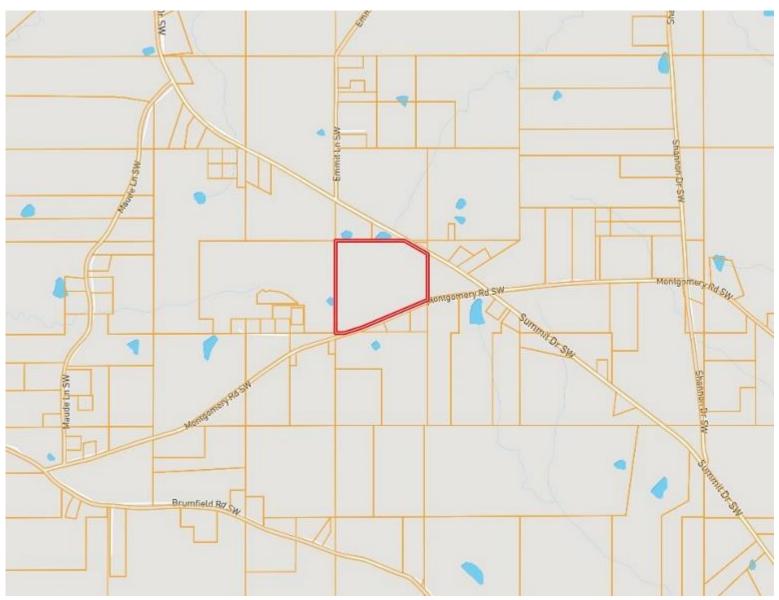

# **Directional** Map

<u>Directions from the intersection of I-55 and US-98 in Summit, MS</u>: Take exit 20B and turn onto US-9. Travel west on US-98 for 100ft. Turn right onto Old Brookhaven Road, and travel 4.8 miles. Continue onto Summit Drive SW and travel an additional 3.4 miles. The property will be on the left. <u>Google Map Link</u>