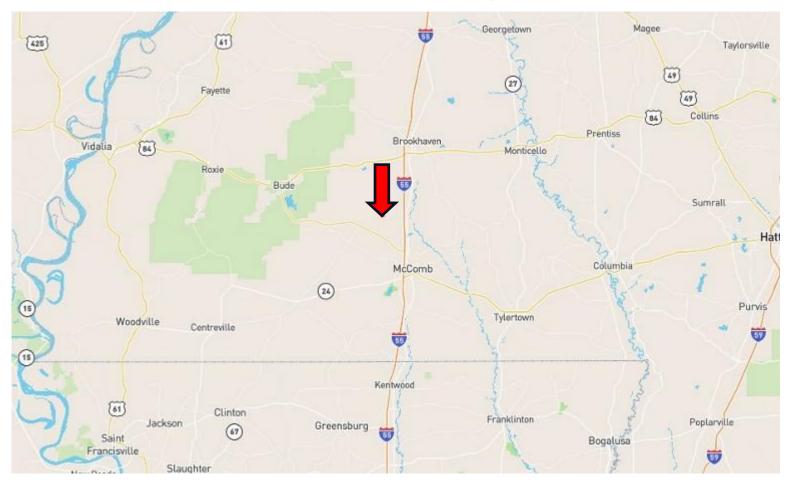

# **Directional** Map

<u>Directions from the intersection of I-55 and US-98 in Summit, MS</u>: Take exit 20B and turn onto US-9. Travel west on US-98 for 100ft. Turn right onto Old Brookhaven Road, and travel 4.8 miles. Continue onto Summit Drive SW and travel an additional 3.4 miles. The property will be on the left. <u>Google Map Link</u>