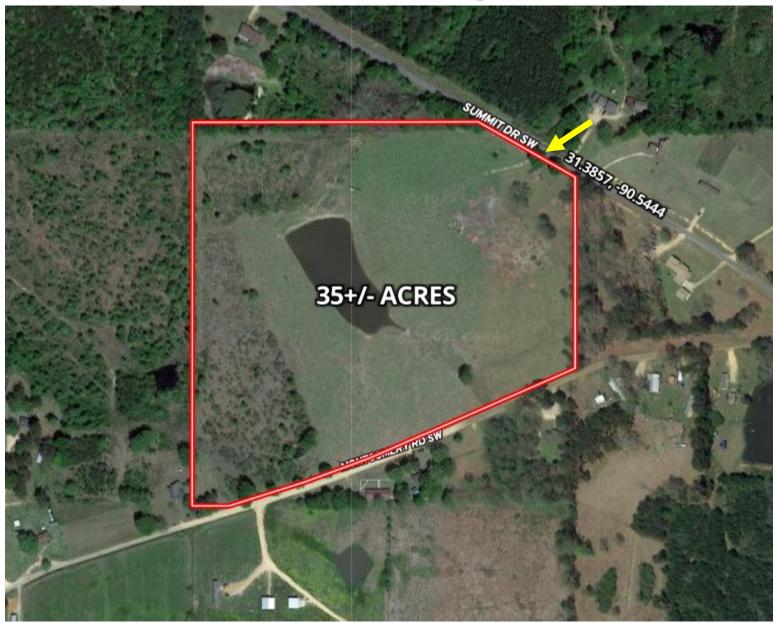

## Diverse Pastureland 35± Acres in Lincoln County, MS

Discover an ideal piece of pastureland in the sought-after Bogue Chitto School District, just minutes from Summit, MS. This impressive 35± acre Lincoln County tract features a pre-installed gravel pad overlooking the 1.5+/- acre pond. The landscape consists of 20± acres of open pasture, complemented by sparsely wooded areas, creating ample grazing space that is entirely fenced and ready for your livestock. Throughout the property, majestic oaks provide generous shade, enhancing the overall appeal and adding to the convenience and versatility of this exceptional property. Call Clif to schedule your showing today!

# **Ownership** Map