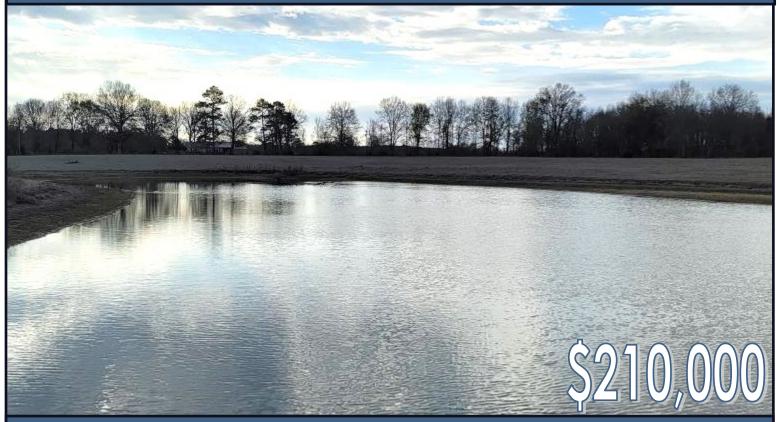

## Diverse Pastureland 35± Acres in Lincoln County, MS

Discover an ideal piece of pastureland in the sought-after Bogue Chitto School District, just minutes from Summit, MS. This impressive 35± acre Lincoln County tract features a pre-installed gravel pad overlooking the 1.5+/- acre pond. The landscape consists of 20± acres of open pasture, complemented by sparsely wooded areas, creating ample grazing space that is entirely fenced and ready for your livestock. Throughout the property, majestic oaks provide generous shade, enhancing the overall appeal and adding to the convenience and versatility of this exceptional property. Call Clif to schedule your showing today!