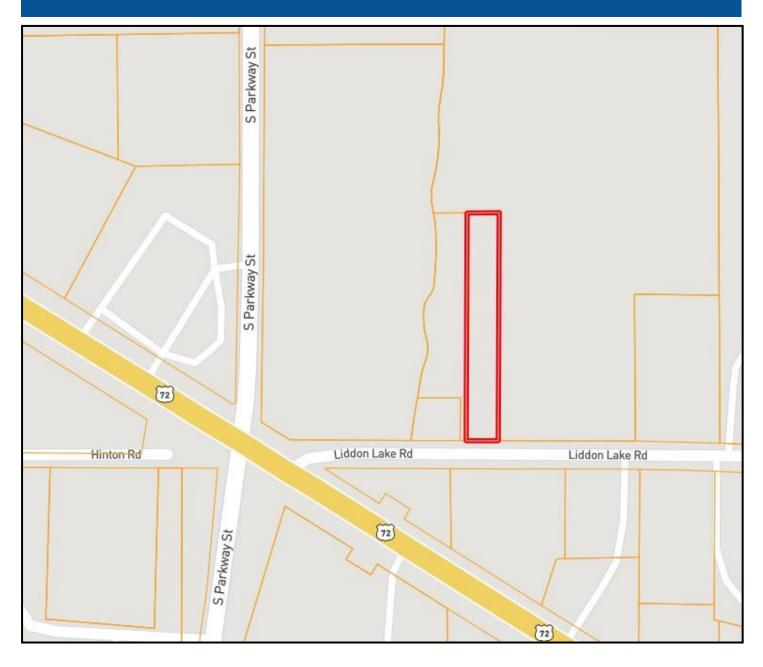

zoning allows for residential and limited commercial uses, making it a versatile investment. The existing old house is of no value, and all city utilities are readily available. The property is located adjacent to the Suburban Corridor District, so a zoning change seems likely. Don't miss this opportunity. Call Tom today!

<u>Directions from the intersection of US Hwy 45 and US Hwy 72 in Corinth, MS</u>: Travel US Hwy 72 east for 2.6 miles. Turn left onto Liddon Lake Road. After 250 feet, the property will be on the left. Address: 2005 Liddon Lake Road <u>GOOGLE MAP LINK</u>











#### TOM WISEMAN ASSOCIATE BROKER

Office: 662.268.6333 Cell: 662.317.0467 TWiseman@TomSmithLand.com



A Real Estate Expert You Can Trust TomSmithLandandHomes.com

Landand Homes.com



# **OWNERSHIP MAP**





### A Real Estate Expert You Can Trust TomSmithLandandHomes.com



2011-202

## **AERIAL MAP**



### **CLICK HERE FOR AN INTERACTIVE MAP LINK**

#### TOM WISEMAN ASSOCIATE BROKER

Office: 662.268.6333 Cell: 662.317.0467 TWiseman@TomSmithLand.com

### A Real Estate Expert You Can Trust TomSmithLandandHomes.com



Information is believed to be accurate but not guarante

## **TOPO MAP**





Office: 662.268.6333 Cell: 662.317.0467 TWiseman@TomSmithLand.com

## A Real Estate Expert You Can Trust TomSmithLandandHomes.com



2011-2023 BEST

## DIRECTIONAL MAP



<u>Directions from the intersection of US Hwy 45 and US Hwy 72 in Corinth, MS</u>: Travel US Hwy 72 east for 2.6 miles. Turn left onto Liddon Lake Road. After 250 feet, the property will be on the left. Address: 2005 Liddon Lake Roa