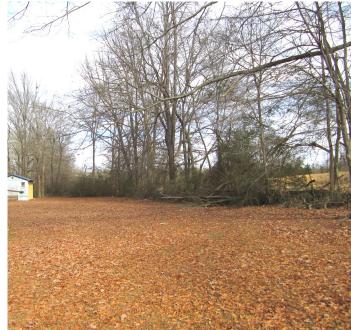

### .49± Acre Commercial Lot In Alcorn County, MS

Situated off U.S. Hwy 72 on Liddon Lake Road, this 0.49± acre (21,344 sf) property in Alcorn County, MS, features level topography and falls within the RM zoning, a Mixed Residential District. This zoning allows for residential and limited commercial uses, making it a versatile investment. The existing old house is of no value, and all city utilities are readily available. The property is located adjacent to the Suburban Corridor District, so a zoning change seems likely. Don't miss this opportunity. Call Tom today!