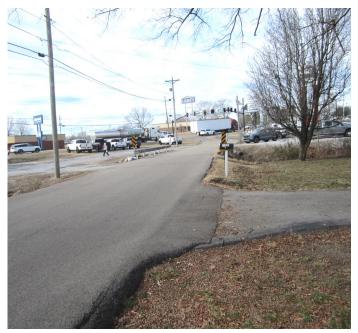

<u>Directions from the intersection of US Hwy 45 and US Hwy 72 in Corinth, MS</u>: Travel US Hwy 72 east for 2.6 miles. Turn left onto Liddon Lake Road. After 250 feet, the property will be on the left. Address: 2005 Liddon Lake Road <u>GOOGLE MAP LINK</u>

## DIRECTIONAL MAP

<u>Directions from the intersection of US Hwy 45 and US Hwy 72 in Corinth, MS</u>: Travel US Hwy 72 east for 2.6 miles. Turn left onto Liddon Lake Road. After 250 feet, the property will be on the left. Address: 2005 Liddon Lake Road <u>GOOGLE MAP LINK</u>