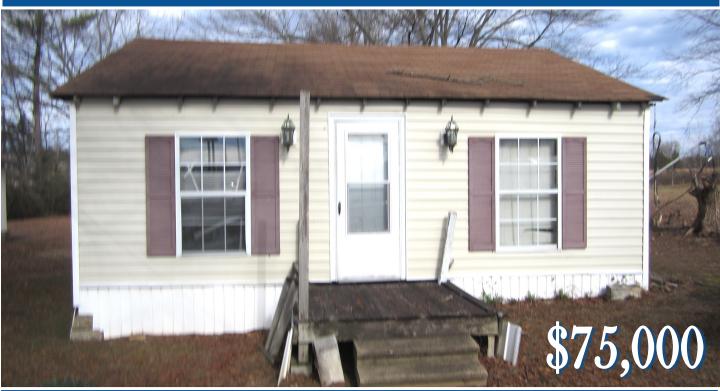

### .49± Acre Commercial Lot In Alcorn County, MS

Situated off U.S. Hwy 72 on Liddon Lake Road, this 0.49± acre (21,344 sf) property in Alcorn County, MS, features level topography and falls within the RM zoning, a Mixed Residential District. This zoning allows for residential and limited commercial uses, making it a versatile investment. The existing old house is of no value, and all city utilities are readily available. The property is located adjacent to the Suburban Corridor District, so a zoning change seems likely. Don't miss this opportunity. Call Tom today!