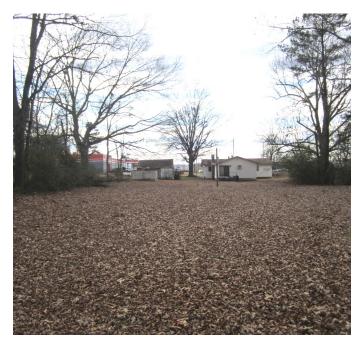

### .49± Acre Commercial Lot In Alcorn County, MS

Situated off U.S. Hwy 72 on Liddon Lake Road, this 0.49± acre (21,344 sf) property in Alcorn County, MS, features level topography and falls within the RM zoning, a Mixed Residential District. This zoning allows for residential and limited commercial uses, making it a versatile investment. The existing old house is of no value, and all city utilities are readily available. The property is located adjacent to the Suburban Corridor District, so a zoning change seems likely. Don't miss this opportunity. Call Tom today!