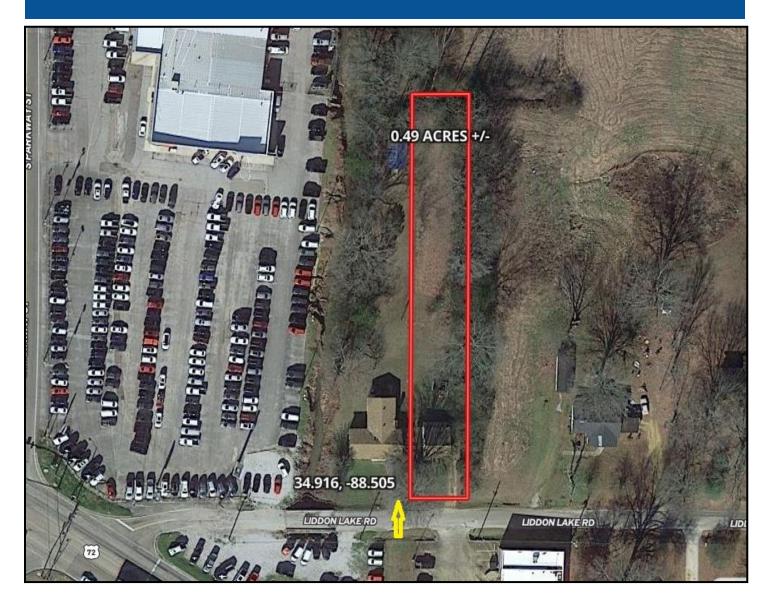

### .49± Acre Commercial Lot In Alcorn County, MS

Situated off U.S. Hwy 72 on Liddon Lake Road, this 0.49± acre (21,344 sf) property in Alcorn County, MS, features level topography and falls within the RM zoning, a Mixed Residential District. This zoning allows for residential and limited commercial uses, making it a versatile investment. The existing old house is of no value, and all city utilities are readily available. The property is located adjacent to the Suburban Corridor District, so a zoning change seems likely. Don't miss this opportunity. Call Tom today!

## **AERIAL MAP**