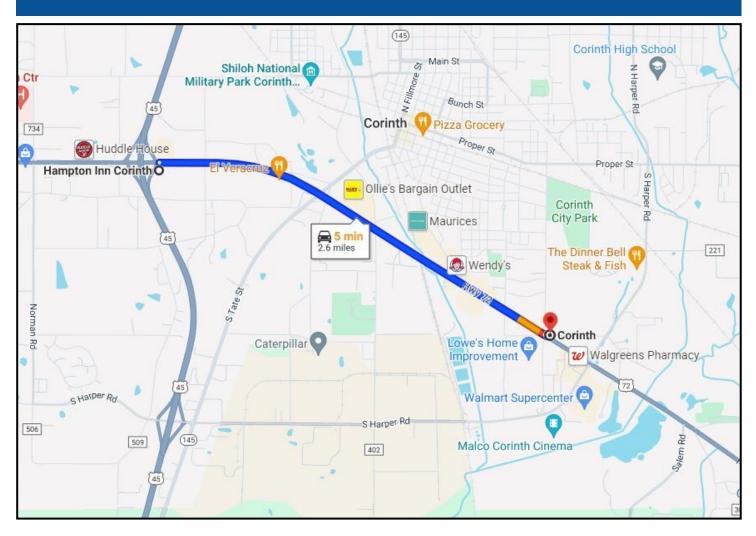

<u>Directions from the intersection of US Hwy 45 and US Hwy 72 in Corinth, MS</u>: Travel US Hwy 72 east for 2.6 miles. Turn left onto Liddon Lake Road. After 250 feet, the property will be on the left. Address: 2005 Liddon Lake Road <u>GOOGLE MAP LINK</u>

## DIRECTIONAL MAP

<u>Directions from the intersection of US Hwy 45 and US Hwy 72 in Corinth, MS</u>: Travel US Hwy 72 east for 2.6 miles. Turn left onto Liddon Lake Road. After 250 feet, the property will be on the left. Address: 2005 Liddon Lake Road <u>GOOGLE MAP LINK</u>