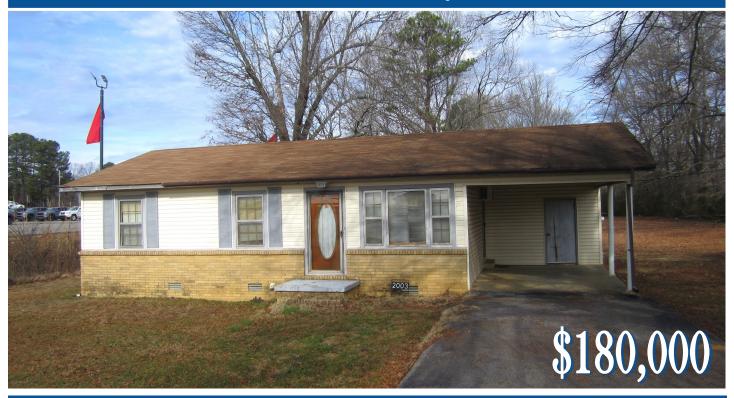

# .64± Acre Commercial Property in Alcorn County, MS

Situated off U.S. Hwy 72 on Liddon Lake Road, this 0.64± acre (27,878 sf) Alcorn County, MS, property presents a level topography and falls within the RM zoning, a Mixed Residential District. This zoning permits both residential and limited commercial uses. The house on the property features four bedrooms, two baths, a living room, a kitchen, and a utility room, making it a potential residence or convertible office space with some needed repairs. A metal storage building is located at the back of the lot. All city utilities are readily available. The property is located adjacent to the Suburban Corridor District, so a zoning change seems likely. Don't let this opportunity slip away – call Tom today!

<u>Directions from the intersection of US Hwy 45 and US Hwy 72 in Corinth, MS</u>: Travel US Hwy 72 east for 2.6 miles. Turn left onto Liddon Lake Road. After 250 feet, the property will be on the left. Address: 2003 Liddon Lake Road GOOGLE MAP LINK