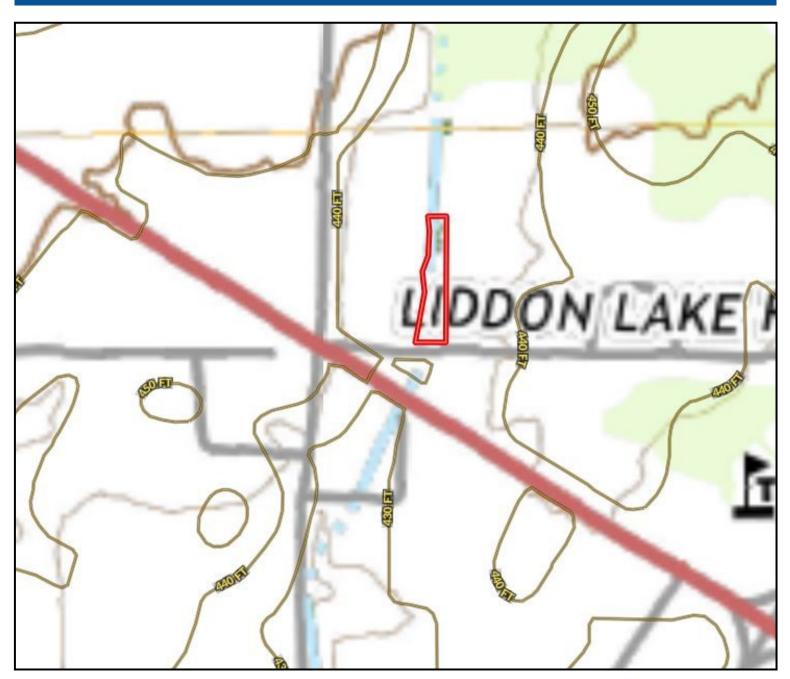

US Hwy 72 in Corinth, MS</u>: Travel US Hwy 72 east for 2.6 miles. Turn left onto Liddon Lake Road. After 250 feet, the property will be on the left. Address: 2003 Liddon Lake Road GOOGLE MAP LINK



# TOM WISEMAN ASSOCIATE BROKER

Office: 662.268.6333 Cell: 662.317.0467

TWiseman@TomSmithLand.com



A Real Estate Expert You Can Trust

TomSmithLandandHomes.com











#### TOM WISEMAN

ASSOCIATE BROKER

Office: 662.268.6333 Cell: 662.317.0467

TWiseman@TomSmithLand.com







## OWNERSHIP MAP



#### TOM WISEMAN

ASSOCIATE BROKER

Office: 662.268.6333 Cell: 662.317.0467

TWiseman@TomSmithLand.com





## AERIAL MAP



#### **CLICK HERE FOR AN INTERACTIVE MAP LINK**

#### TOM WISEMAN

ASSOCIATE BROKER

Office: 662.268.6333 Cell: 662.317.0467

TWiseman@TomSmithLand.com





### TOPO MAP



#### TOM WISEMAN

ASSOCIATE BROKER Office: 662.268.6333

Cell: 662.317.0467

TWiseman@TomSmithLand.com





### DIRECTIONAL MAP



<u>Directions from the intersection of US Hwy 45 and US Hwy 72 in Corinth, MS</u>: Travel US Hwy 72 east for 2.6 miles. Turn left onto Liddon Lake Road. After 250 feet, the property will be on the left.

Address: 2003 Liddon Lake Road GOOGLE MAP LINK