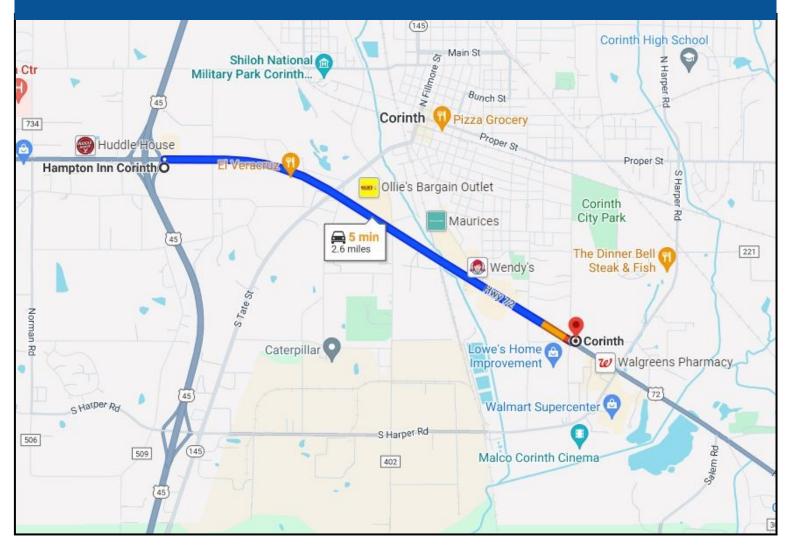

### DIRECTIONAL MAP

<u>Directions from the intersection of US Hwy 45 and US Hwy 72 in Corinth, MS</u>: Travel US Hwy 72 east for 2.6 miles. Turn left onto Liddon Lake Road. After 250 feet, the property will be on the left.

<u>Directions from the intersection of US Hwy 45 and US Hwy 72 in Corinth, MS</u>: Travel US Hwy 72 east for 2.6 miles. Turn left onto Liddon Lake Road. After 250 feet, the property will be on the left. Address: 2003 Liddon Lake Road GOOGLE MAP LINK

Address: 2003 Liddon Lake Road GOOGLE MAP LINK