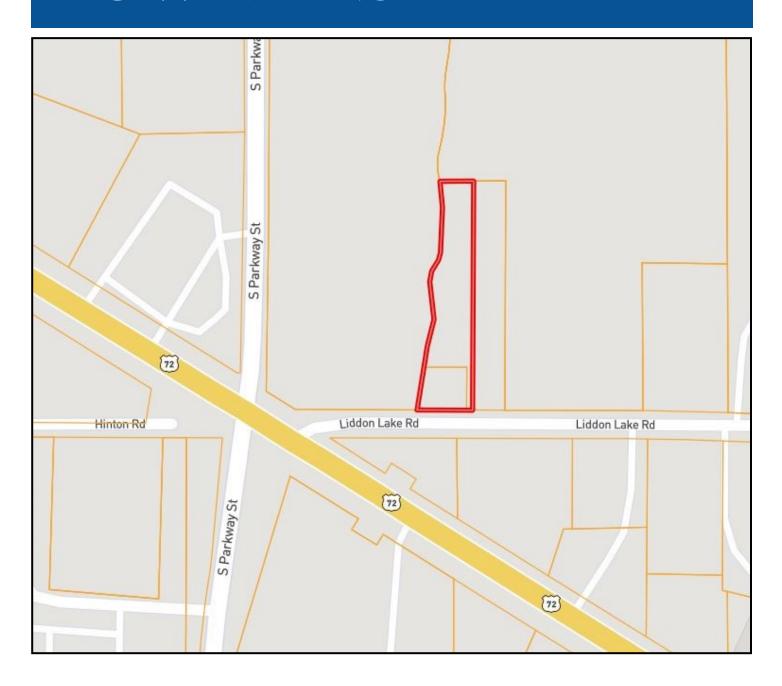

## OWNERSHIP MAP

# .64± Acre Commercial Property in Alcorn County, MS

Situated off U.S. Hwy 72 on Liddon Lake Road, this 0.64± acre (27,878 sf) Alcorn County, MS, property presents a level topography and falls within the RM zoning, a Mixed Residential District. This zoning permits both residential and limited commercial uses. The house on the property features four bedrooms, two baths, a living room, a kitchen, and a utility room, making it a potential residence or convertible office space with some needed repairs. A metal storage building is located at the back of the lot. All city utilities are readily available. The property is located adjacent to the Suburban Corridor District, so a zoning change seems likely. Don't let this opportunity slip away – call Tom today!