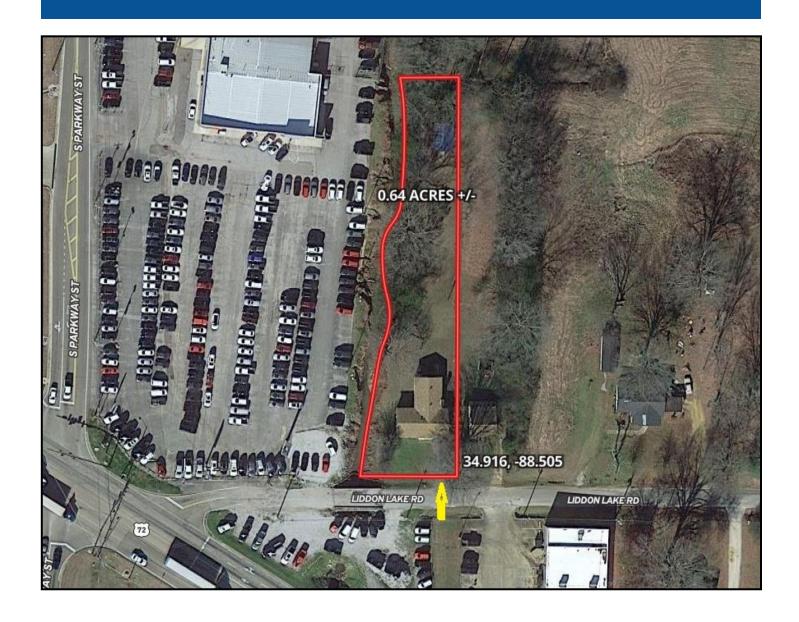

## AERIAL MAP

# .64± Acre Commercial Property in Alcorn County, MS

Situated off U.S. Hwy 72 on Liddon Lake Road, this 0.64± acre (27,878 sf) Alcorn County, MS, property presents a level topography and falls within the RM zoning, a Mixed Residential District. This zoning permits both residential and limited commercial uses. The house on the property features four bedrooms, two baths, a living room, a kitchen, and a utility room, making it a potential residence or convertible office space with some needed repairs. A metal storage building is located at the back of the lot. All city utilities are readily available. The property is located adjacent to the Suburban Corridor District, so a zoning change seems likely. Don't let this opportunity slip away – call Tom today!