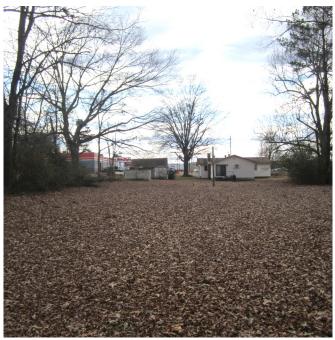

# .64± Acre Commercial Property in Alcorn County, MS

Situated off U.S. Hwy 72 on Liddon Lake Road, this 0.64± acre (27,878 sf) Alcorn County, MS, property presents a level topography and falls within the RM zoning, a Mixed Residential District. This zoning permits both residential and limited commercial uses. The house on the property features four bedrooms, two baths, a living room, a kitchen, and a utility room, making it a potential residence or convertible office space with some needed repairs. A metal storage building is located at the back of the lot. All city utilities are readily available. The property is located adjacent to the Suburban Corridor District, so a zoning change seems likely. Don't let this opportunity slip away – call Tom today!