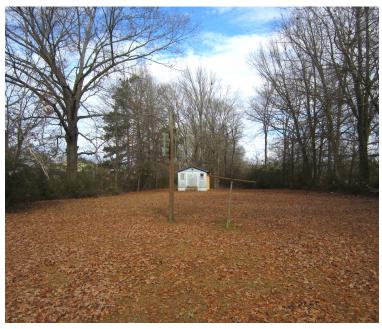

# .64± Acre Commercial Property in Alcorn County, MS

Situated off U.S. Hwy 72 on Liddon Lake Road, this 0.64± acre (27,878 sf) Alcorn County, MS, property presents a level topography and falls within the RM zoning, a Mixed Residential District. This zoning permits both residential and limited commercial uses. The house on the property features four bedrooms, two baths, a living room, a kitchen, and a utility room, making it a potential residence or convertible office space with some needed repairs. A metal storage building is located at the back of the lot. All city utilities are readily available. The property is located adjacent to the Suburban Corridor District, so a zoning change seems likely. Don't let this opportunity slip away – call Tom today!