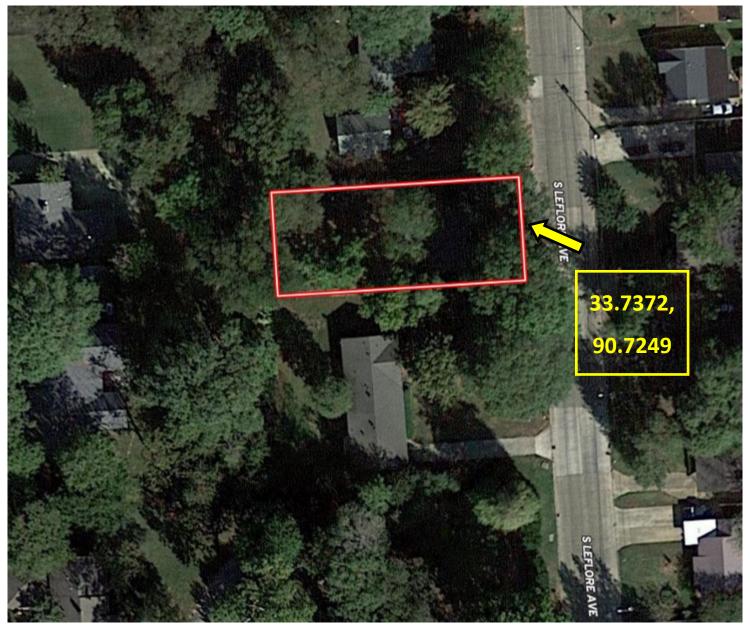

ith a covered one-car carport, the property extends to a spacious backyard, accompanied by a convenient shop. This residence would be ideal as the perfect starter home. Contact Sarah Reese for a private showing.

<u>Directions from Cleveland, MS:</u> Travel West on Hwy 8 for approximately 0.6 miles. Turn left onto N. Leflore Ave. After 0.7 miles, the house will be on the right. <u>Click for Google Maps.</u>



Call me today!

SARAH-REESE WRIGHT, REALTOR® SarahReese@TomSmithLand.com 662.441.2500 office | 662.641.6696 cell











## Call me today!

SARAH-REESE WRIGHT, REALTOR\* SarahReese@TomSmithLand.com 662.441.2500office | 662.641.6696 cell











# Call me today!

SARAH-REESE WRIGHT, REALTOR\* SarahReese@TomSmithLand.com 662.441.2500office | 662.641.6696 cell





## Aerial Map



#### **Interactive Map Link**



SARAH-REESE WRIGHT, REALTOR\* SarahReese@TomSmithLand.com 662.441.2500office | 662.641.6696 cell





## Ownership Map







662.441.2500**office** | 662.641.6696 **cell** 





## Directional Map



Address: 504 S. Victoria Ave. Cleveland, MS 38732

<u>Directions from Cleveland, MS:</u> Travel West on Hwy 8 for approximately 0.6 miles. Turn left onto N. Leflore Ave. After 0.7 miles, the house will be on the right. <u>Click for Google Maps.</u>



Call me today!

SARAH-REESE WRIGHT, REALTOR® SarahReese@TomSmithLand.com 662.441.2500 office | 662.641.6696 cell