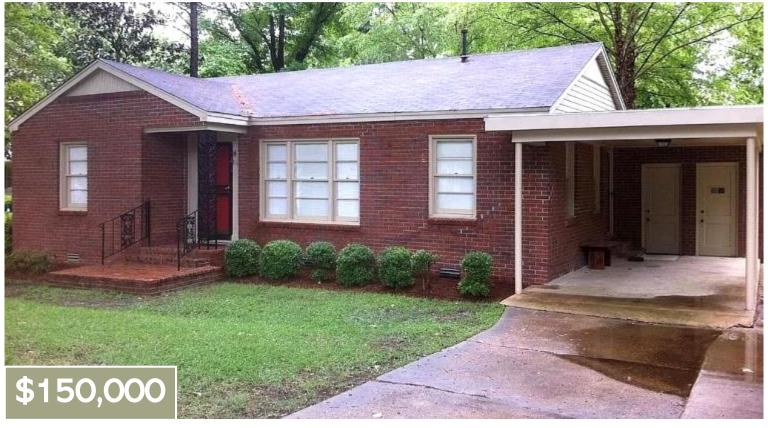

### Move-in Ready Home Bolivar County, MS

Address: 504 S. Leflore Ave. Cleveland, MS 38732

Experience comfort and style in this move-in ready, 1,274 sqft home featuring two bedrooms and one bath-room. Located near the charming downtown of Cleveland, Bolivar County, MS, this brick residence has tile flooring in the kitchen and bathroom, complemented by beautiful hardwood throughout the rest of the home. Complete with a covered one-car carport, the property extends to a spacious backyard, accompanied by a convenient shop. This residence would be ideal as the perfect starter home. Contact Sarah Reese for a private showing.