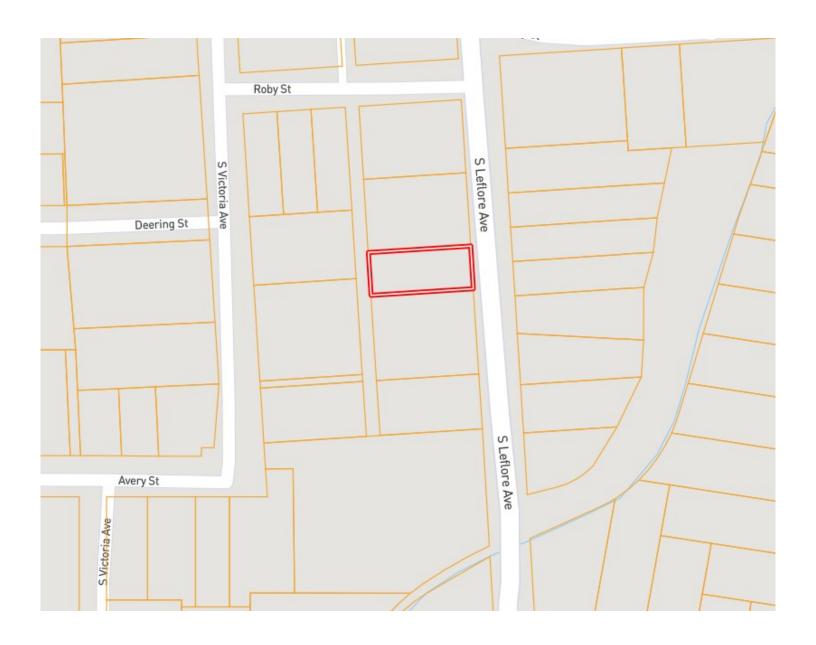

starter home. Contact Sarah Reese for a private showing.

<u>Directions from Cleveland, MS:</u> Travel West on Hwy 8 for approximately 0.6 miles. Turn left onto N. Leflore Ave. After 0.7 miles, the house will be on the right. <u>Click for Google Maps.</u>



Call me today!

SARAH-REESE WRIGHT, REALTOR® SarahReese@TomSmithLand.com 662.441.2500 office | 662.641.6696 cell











## Call me today!

SARAH-REESE WRIGHT, REALTOR\* SarahReese@TomSmithLand.com 662.441.2500office | 662.641.6696 cell











# Call me today!

SARAH-REESE WRIGHT, REALTOR\* SarahReese@TomSmithLand.com 662.441.2500office | 662.641.6696 cell





## Aerial Map



#### **Interactive Map Link**



SARAH-REESE WRIGHT, REALTOR\* SarahReese@TomSmithLand.com 662.441.2500office | 662.641.6696 cell





## Ownership Map







662.441.2500**office** | 662.641.6696 **cell** 





## Directional Map



Address: 504 S. Victoria Ave. Cleveland, MS 38732

<u>Directions from Cleveland, MS:</u> Travel West on Hwy 8 for approximately 0.6 miles. Turn left onto N. Leflore Ave. After 0.7 miles, the house will be on the right. <u>Click for Google Maps.</u>



Call me today!

SARAH-REESE WRIGHT, REALTOR® SarahReese@TomSmithLand.com 662.441.2500 office | 662.641.6696 cell