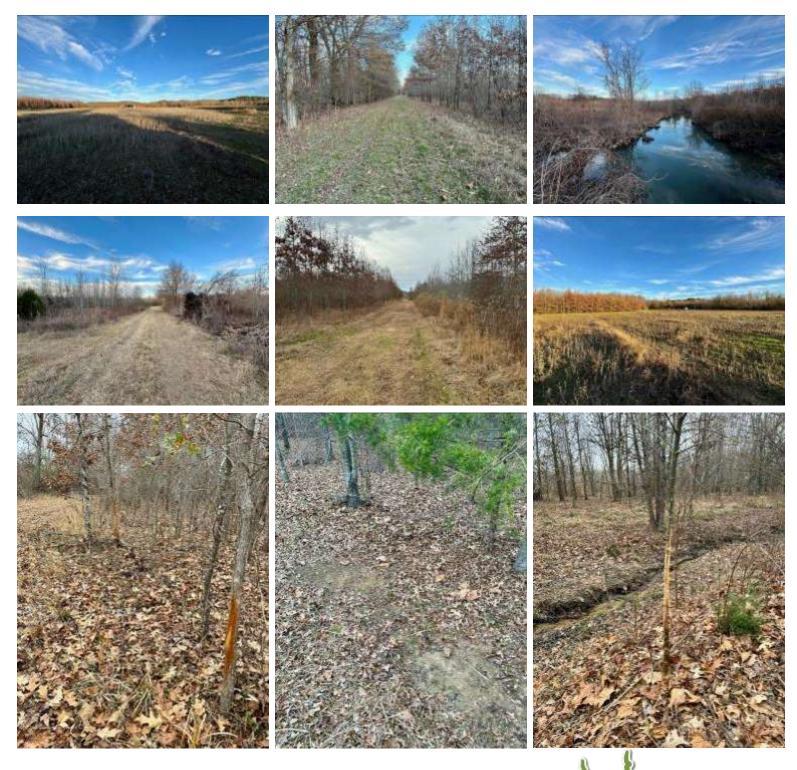

Take a look at this is a 383+/- acre tract located in the MS Delta, right on the edge of the hills in Carroll County, MS. There are 256+/- acres of CRP producing over \$28,300 a year that's planted various different types of oak trees and the 14-15 year old CRP offers deer thickets all over the property. There is a 22,500 sqft and a 500sqft metal building and a 4,000 sqft pole barn on the property. The 22,500 metal building would make a great place to build a barn dominium camp house. If you didn't want to build there is a 16x 80 1,280 sqft trailer located under the building with living room, three bedrooms, two bathrooms and is in new condition. The property has a 20 acre bean field planted for food plots and 20 plus acres of food plots already planted. There are stands located on each food plot and 45+/- acres that could be planted in crop and a nice deer cleaning area with a deer cooler to store all your wild game. There's water and utilities on the property along with a small pond. The property also has a front gate to your future camp! Call Anthony to-day for private showings!