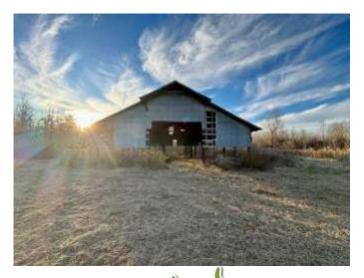

Take a look at this is a 383+/- acre tract located in the MS Delta, right on the edge of the hills in Carroll County, MS. There are 256+/- acres of CRP producing over \$28,300 a year that's planted various different types of oak trees and the 14-15 year old CRP offers deer thickets all over the property. There is a 22,500 sqft and a 500sqft metal building and a 4,000 sqft pole barn on the property. The 22,500 metal building would make a great place to build a barn dominium camp house. If you didn't want to build there is a 16x 80 1,280 sqft trailer located under the building with living room, three bedrooms, two bathrooms and is in new condition. The property has a 20 acre bean field planted for food plots and 20 plus acres of food plots already planted. There are stands located on each food plot and 45+/- acres that could be planted in crop and a nice deer cleaning area with a deer cooler to store all your wild game. There's water and utilities on the property along with a small pond. The property also has a front gate to your future camp! Call Anthony to-day for private showings!