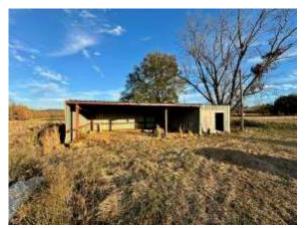

Take a look at this is a 383+/- acre tract located in the MS Delta, right on the edge of the hills in Carroll County, MS. There are 256+/- acres of CRP producing over \$28,300 a year that's planted various different types of oak trees and the 14-15 year old CRP offers deer thickets all over the property. There is a 22,500 sqft and a 500sqft metal building and a 4,000 sqft pole barn on the property. The 22,500 metal building would make a great place to build a barn dominium camp house. If you didn't want to build there is a 16x 80 1,280 sqft trailer located under the building with living room, three bedrooms, two bathrooms and is in new condition. The property has a 20 acre bean field planted for food plots and 20 plus acres of food plots already planted. There are stands located on each food plot and 45+/- acres that could be planted in crop and a nice deer cleaning area with a deer cooler to store all your wild game. There's water and utilities on the property along with a small pond. The property also has a front gate to your future camp! Call Anthony to-day for private showings!