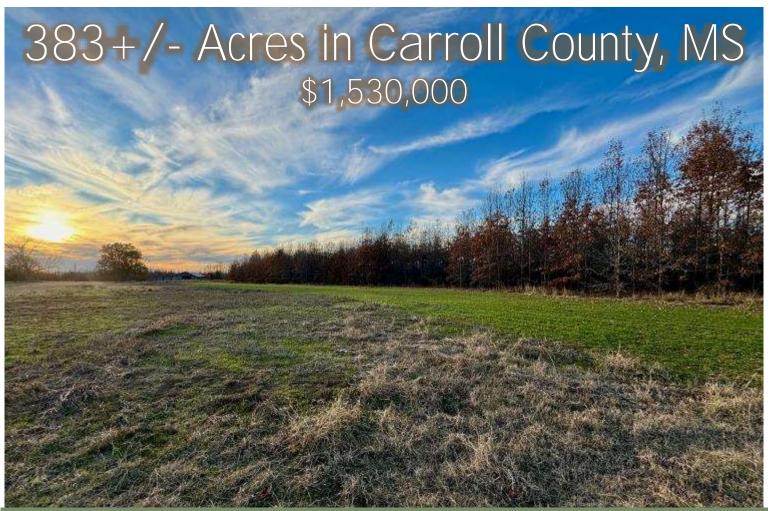

Take a look at this is a 383+/- acre tract located in the MS Delta, right on the edge of the hills in Carroll County, MS. There are 256+/- acres of CRP producing over \$28,300 a year that's planted various different types of oak trees and the 14-15 year old CRP offers deer thickets all over the property. There is a 22,500 sqft and a 500sqft metal building and a 4,000 sqft pole barn on the property. The 22,500 metal building would make a great place to build a barn dominium camp house. If you didn't want to build there is a 16x 80 1,280 sqft trailer located under the building with living room, three bedrooms, two bathrooms and is in new condition. The property has a 20 acre bean field planted for food plots and 20 plus acres of food plots already planted. There are stands located on each food plot and 45+/- acres that could be planted in crop and a nice deer cleaning area with a deer cooler to store all your wild game. There's water and utilities on the property along with a small pond. The property also has a front gate to your future camp! Call Anthony to-day for private showings!