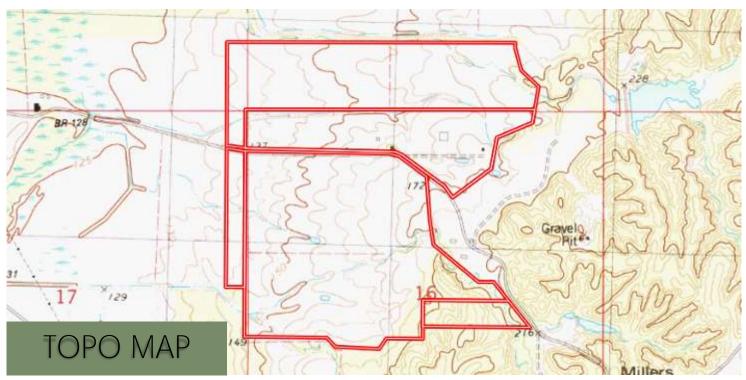

Take a look at this is a 383+/- acre tract located in the MS Delta, right on the edge of the hills in Carroll County, MS. There are 256+/- acres of CRP producing over \$28,300 a year that's planted various different types of oak trees and the 14-15 year old CRP offers deer thickets all over the property. There is a 22,500 sqft and a 500sqft metal building and a 4,000 sqft pole barn on the property. The 22,500 metal building would make a great place to build a barn dominium camp house. If you didn't want to build there is a 16x 80 1,280 sqft trailer located under the building with living room, three bedrooms, two bathrooms and is in new condition. The property has a 20 acre bean field planted for food plots and 20 plus acres of food plots already planted. There are stands located on each food plot and 45+/- acres that could be planted in crop and a nice deer cleaning area with a deer cooler to store all your wild game. There's water and utilities on the property along with a small pond. The property also has a front gate to your future camp! Call Anthony to-day for private showings!