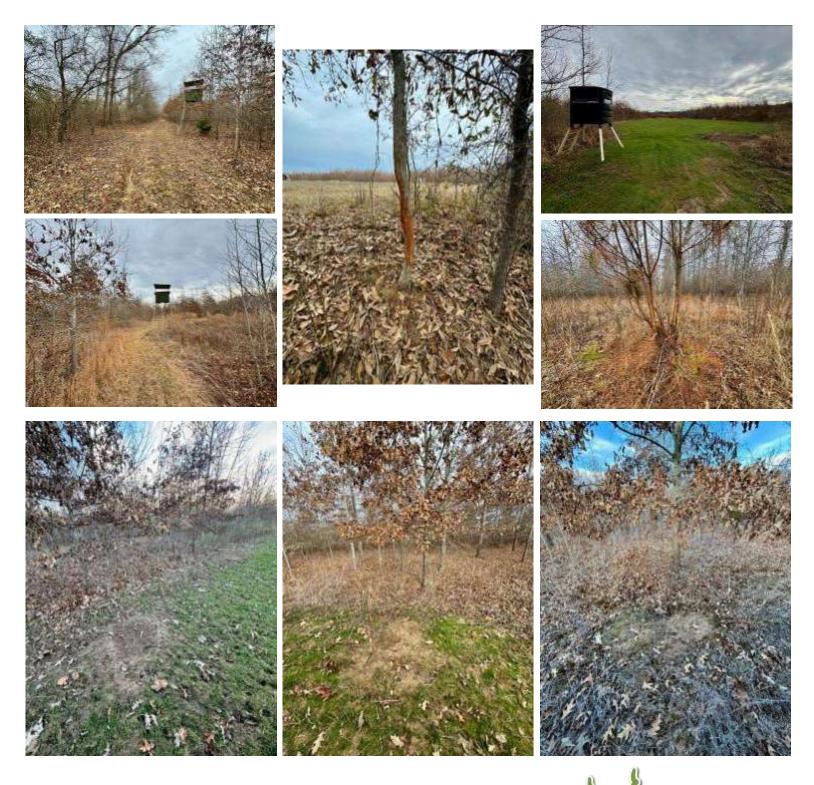

Take a look at this is a 383+/- acre tract located in the MS Delta, right on the edge of the hills in Carroll County, MS. There are 256+/- acres of CRP producing over \$28,300 a year that's planted various different types of oak trees and the 14-15 year old CRP offers deer thickets all over the property. There is a 22,500 sqft and a 500sqft metal building and a 4,000 sqft pole barn on the property. The 22,500 metal building would make a great place to build a barn dominium camp house. If you didn't want to build there is a 16x 80 1,280 sqft trailer located under the building with living room, three bedrooms, two bathrooms and is in new condition. The property has a 20 acre bean field planted for food plots and 20 plus acres of food plots already planted. There are stands located on each food plot and 45+/- acres that could be planted in crop and a nice deer cleaning area with a deer cooler to store all your wild game. There's water and utilities on the property along with a small pond. The property also has a front gate to your future camp! Call Anthony to-day for private showings!