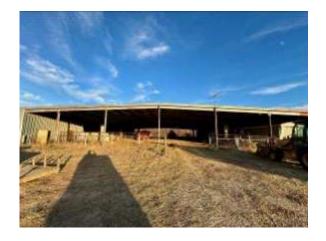

Take a look at this is a 383+/- acre tract located in the MS Delta, right on the edge of the hills in Carroll County, MS. There are 256+/- acres of CRP producing over \$28,300 a year that's planted various different types of oak trees and the 14-15 year old CRP offers deer thickets all over the property. There is a 22,500 sqft and a 500sqft metal building and a 4,000 sqft pole barn on the property. The 22,500 metal building would make a great place to build a barn dominium camp house. If you didn't want to build there is a 16x 80 1,280 sqft trailer located under the building with living room, three bedrooms, two bathrooms and is in new condition. The property has a 20 acre bean field planted for food plots and 20 plus acres of food plots already planted. There are stands located on each food plot and 45+/- acres that could be planted in crop and a nice deer cleaning area with a deer cooler to store all your wild game. There's water and utilities on the property along with a small pond. The property also has a front gate to your future camp! Call Anthony to-day for private showings!