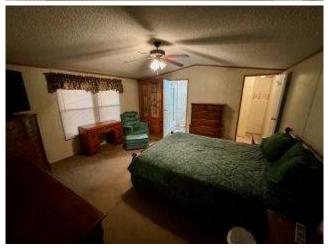

Take a look at this is a 383+/- acre tract located in the MS Delta, right on the edge of the hills in Carroll County, MS. There are 256+/- acres of CRP producing over \$28,300 a year that's planted various different types of oak trees and the 14-15 year old CRP offers deer thickets all over the property. There is a 22,500 sqft and a 500sqft metal building and a 4,000 sqft pole barn on the property. The 22,500 metal building would make a great place to build a barn dominium camp house. If you didn't want to build there is a 16x 80 1,280 sqft trailer located under the building with living room, three bedrooms, two bathrooms and is in new condition. The property has a 20 acre bean field planted for food plots and 20 plus acres of food plots already planted. There are stands located on each food plot and 45+/- acres that could be planted in crop and a nice deer cleaning area with a deer cooler to store all your wild game. There's water and utilities on the property along with a small pond. The property also has a front gate to your future camp! Call Anthony to-day for private showings!