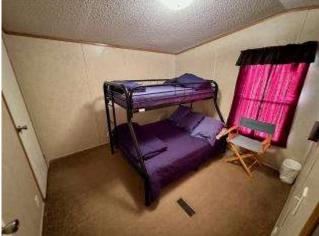

Take a look at this is a 383+/- acre tract located in the MS Delta, right on the edge of the hills in Carroll County, MS. There are 256+/- acres of CRP producing over \$28,300 a year that's planted various different types of oak trees and the 14-15 year old CRP offers deer thickets all over the property. There is a 22,500 sqft and a 500sqft metal building and a 4,000 sqft pole barn on the property. The 22,500 metal building would make a great place to build a barn dominium camp house. If you didn't want to build there is a 16x 80 1,280 sqft trailer located under the building with living room, three bedrooms, two bathrooms and is in new condition. The property has a 20 acre bean field planted for food plots and 20 plus acres of food plots already planted. There are stands located on each food plot and 45+/- acres that could be planted in crop and a nice deer cleaning area with a deer cooler to store all your wild game. There's water and utilities on the property along with a small pond. The property also has a front gate to your future camp! Call Anthony to-day for private showings!