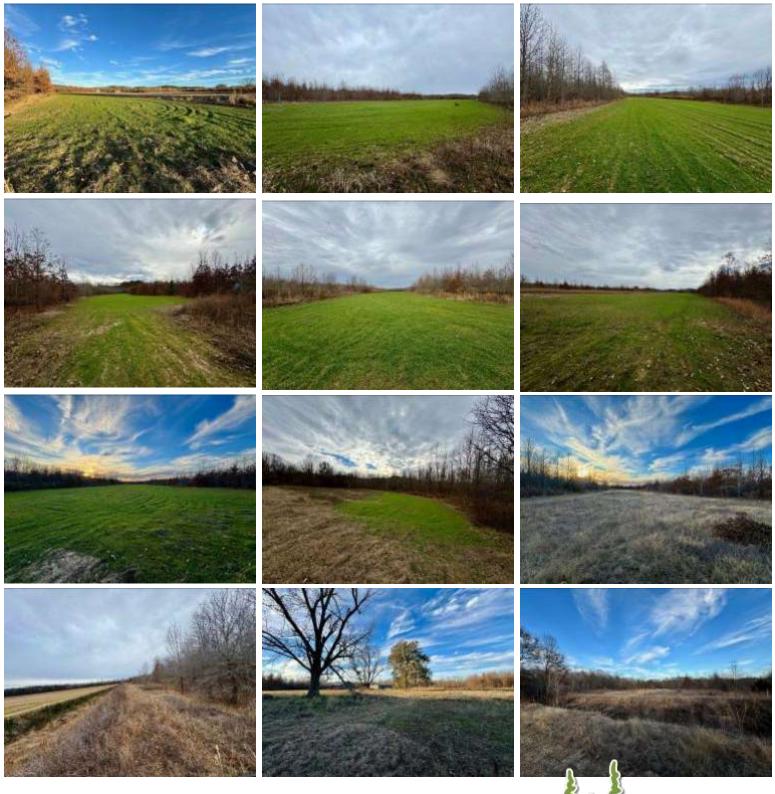

Take a look at this is a 383+/- acre tract located in the MS Delta, right on the edge of the hills in Carroll County, MS. There are 256+/- acres of CRP producing over \$28,300 a year that's planted various different types of oak trees and the 14-15 year old CRP offers deer thickets all over the property. There is a 22,500 sqft and a 500sqft metal building and a 4,000 sqft pole barn on the property. The 22,500 metal building would make a great place to build a barn dominium camp house. If you didn't want to build there is a 16x 80 1,280 sqft trailer located under the building with living room, three bedrooms, two bathrooms and is in new condition. The property has a 20 acre bean field planted for food plots and 20 plus acres of food plots already planted. There are stands located on each food plot and 45+/- acres that could be planted in crop and a nice deer cleaning area with a deer cooler to store all your wild game. There's water and utilities on the property along with a small pond. The property also has a front gate to your future camp! Call Anthony to-day for private showings!