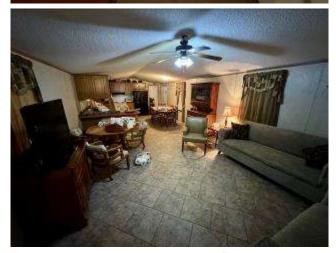

Take a look at this is a 383+/- acre tract located in the MS Delta, right on the edge of the hills in Carroll County, MS. There are 256+/- acres of CRP producing over \$28,300 a year that's planted various different types of oak trees and the 14-15 year old CRP offers deer thickets all over the property. There is a 22,500 sqft and a 500sqft metal building and a 4,000 sqft pole barn on the property. The 22,500 metal building would make a great place to build a barn dominium camp house. If you didn't want to build there is a 16x 80 1,280 sqft trailer located under the building with living room, three bedrooms, two bathrooms and is in new condition. The property has a 20 acre bean field planted for food plots and 20 plus acres of food plots already planted. There are stands located on each food plot and 45+/- acres that could be planted in crop and a nice deer cleaning area with a deer cooler to store all your wild game. There's water and utilities on the property along with a small pond. The property also has a front gate to your future camp! Call Anthony to-day for private showings!