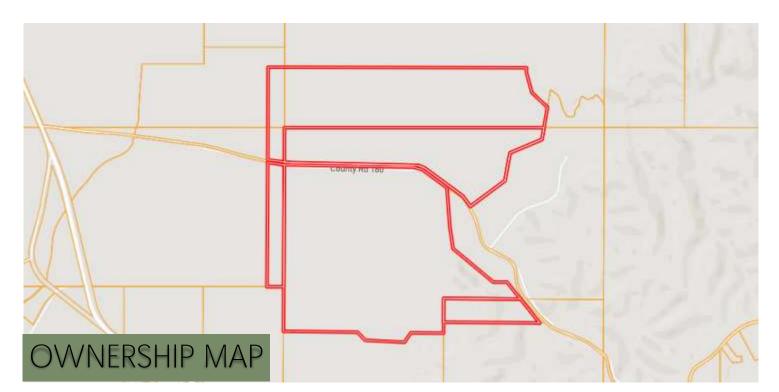

Take a look at this is a 383+/- acre tract located in the MS Delta, right on the edge of the hills in Carroll County, MS. There are 256+/- acres of CRP producing over \$28,300 a year that's planted various different types of oak trees and the 14-15 year old CRP offers deer thickets all over the property. There is a 22,500 sqft and a 500sqft metal building and a 4,000 sqft pole barn on the property. The 22,500 metal building would make a great place to build a barn dominium camp house. If you didn't want to build there is a 16x 80 1,280 sqft trailer located under the building with living room, three bedrooms, two bathrooms and is in new condition. The property has a 20 acre bean field planted for food plots and 20 plus acres of food plots already planted. There are stands located on each food plot and 45+/- acres that could be planted in crop and a nice deer cleaning area with a deer cooler to store all your wild game. There's water and utilities on the property along with a small pond. The property also has a front gate to your future camp! Call Anthony to-day for private showings!