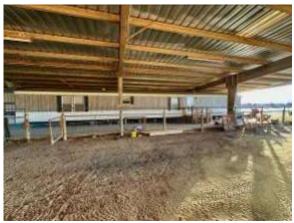

Take a look at this is a 383+/- acre tract located in the MS Delta, right on the edge of the hills in Carroll County, MS. There are 256+/- acres of CRP producing over \$28,300 a year that's planted various different types of oak trees and the 14-15 year old CRP offers deer thickets all over the property. There is a 22,500 sqft and a 500sqft metal building and a 4,000 sqft pole barn on the property. The 22,500 metal building would make a great place to build a barn dominium camp house. If you didn't want to build there is a 16x 80 1,280 sqft trailer located under the building with living room, three bedrooms, two bathrooms and is in new condition. The property has a 20 acre bean field planted for food plots and 20 plus acres of food plots already planted. There are stands located on each food plot and 45+/- acres that could be planted in crop and a nice deer cleaning area with a deer cooler to store all your wild game. There's water and utilities on the property along with a small pond. The property also has a front gate to your future camp! Call Anthony to-day for private showings!