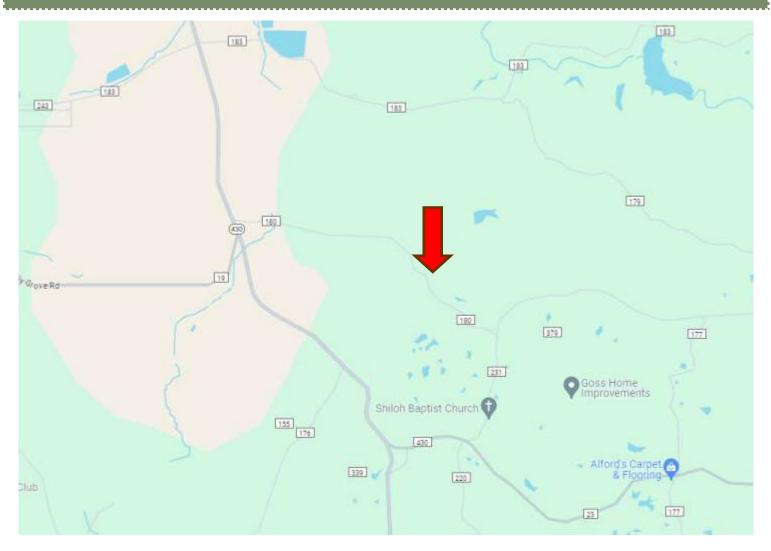

# DIRECTIONAL MAP

Directions from Greenwood, MS: Travel East on US 82 for approximately 1.2 miles. Turn right onto Hwy 430 and in 6.3 miles turn left onto Co. Rd. 180 and in 1.2 miles the land will be on the right and the left of the road. <u>Click for Google Maps.</u>