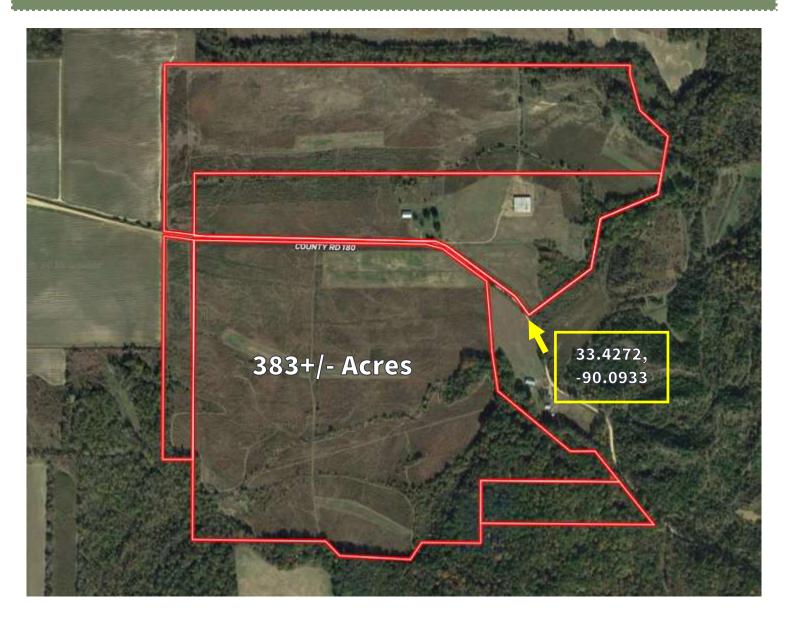

Take a look at this is a 383+/- acre tract located in the MS Delta, right on the edge of the hills in Carroll County, MS. There are 256+/- acres of CRP producing over \$28,300 a year that's planted various different types of oak trees and the 14-15 year old CRP offers deer thickets all over the property. There is a 22,500 sqft and a 500sqft metal building and a 4,000 sqft pole barn on the property. The 22,500 metal building would make a great place to build a barn dominium camp house. If you didn't want to build there is a 16x 80 1,280 sqft trailer located under the building with living room, three bedrooms, two bathrooms and is in new condition. The property has a 20 acre bean field planted for food plots and 20 plus acres of food plots already planted. There are stands located on each food plot and 45+/- acres that could be planted in crop and a nice deer cleaning area with a deer cooler to store all your wild game. There's water and utilities on the property along with a small pond. The property also has a front gate to your future camp! Call Anthony to-day for private showings!

# AERIAL MAP