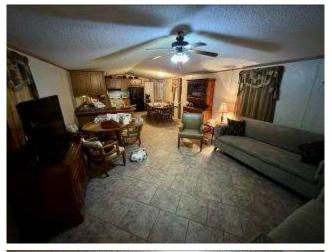

Take a look at this is a 383+/- acre tract located in the MS Delta, right on the edge of the hills in Carroll County, MS. There are 256+/- acres of CRP producing over \$28,300 a year that's planted various different types of oak trees and the 14-15 year old CRP offers deer thickets all over the property. There is a 22,500 sqft and a 500sqft metal building and a 4,000 sqft pole barn on the property. The 22,500 metal building would make a great place to build a barn dominium camp house. If you didn't want to build there is a 16x 80 1,280 sqft trailer located under the building with living room, three bedrooms, two bathrooms and is in new condition. The property has a 20 acre bean field planted for food plots and 20 plus acres of food plots already planted. There are stands located on each food plot and 45+/- acres that could be planted in crop and a nice deer cleaning area with a deer cooler to store all your wild game. There's water and utilities on the property along with a small pond. The property also has a front gate to your future camp! Call Anthony to-day for private showings!