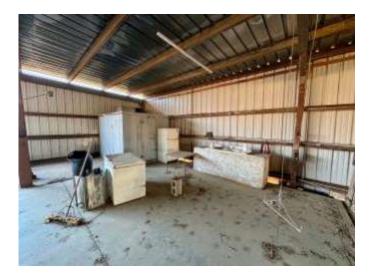

Take a look at this is a 383+/- acre tract located in the MS Delta, right on the edge of the hills in Carroll County, MS. There are 256+/- acres of CRP producing over \$28,300 a year that's planted various different types of oak trees and the 14-15 year old CRP offers deer thickets all over the property. There is a 22,500 sqft and a 500sqft metal building and a 4,000 sqft pole barn on the property. The 22,500 metal building would make a great place to build a barn dominium camp house. If you didn't want to build there is a 16x 80 1,280 sqft trailer located under the building with living room, three bedrooms, two bathrooms and is in new condition. The property has a 20 acre bean field planted for food plots and 20 plus acres of food plots already planted. There are stands located on each food plot and 45+/- acres that could be planted in crop and a nice deer cleaning area with a deer cooler to store all your wild game. There's water and utilities on the property along with a small pond. The property also has a front gate to your future camp! Call Anthony to-day for private showings!