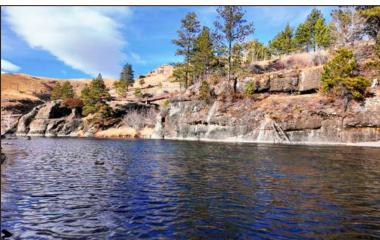

## **EXECUTIVE SUMMARY**

The Beehive Ranch is situated in the scenic Stillwater River Valley, 30 minutes southwest of Absarokee. Encompassing approximately 117 deeded acres of which nearly 45 acres can be irrigated, the ranch has over 2,000 feet of Stillwater River frontage, one of Montana's premier trout fisheries. Aside from the river, the ranch has two wells for domestic use, and water rights from the Stillwater River and Bad Canyon Creek for stock and irrigation use. Live water provides stock water for the 710± acre BLM permit. The improvements consist of a comfortable three-bedroom main house and a small guest cabin, both situated on the bank of the river. With beautiful views of the Beartooth Mountains, this well-kept ranch is less than an hour and a half from Billings.

## JUST THE FACTS

- 117± deeded acres
- 710± acres BLM lease
- 2,000± feet of river frontage
- 2,200± square foot main home
- 576± square foot guest cabin
- Blue Ribbon trout fishing
- Good elk and mule deer population
- Views of the Beartooth Mountain
- 30 minutes to Absarokee
- 45 minutes to Columbus
- 45 minutes to Red Lodge
- 90 minutes to Billings