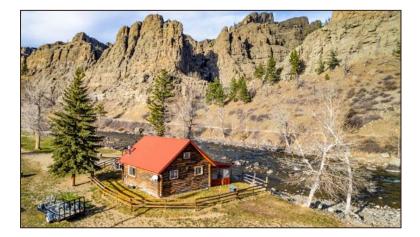

## **EXECUTIVE SUMMARY**

The Beehive Ranch is situated in the scenic Stillwater River Valley, 30 minutes southwest of Absarokee. Encompassing approximately 117 deeded acres of which nearly 45 acres can be irrigated, the ranch has over 2,000 feet of Stillwater River frontage, one of Montana's premier trout fisheries. Aside from the river, the ranch has two wells for domestic use, and water rights from the Stillwater River and Bad Canyon Creek for stock and irrigation use. Live water provides stock water for the 710± acre BLM permit. The improvements consist of a comfortable three-bedroom main house and a small guest cabin, both situated on the bank of the river. With beautiful views of the Beartooth Mountains, this well-kept ranch is less than an hour and a half from Billings.

## JUST THE FACTS

- 117± deeded acres
- 710± acres BLM lease
- 2,000± feet of river frontage
- 2,200± square foot main home
- 576± square foot guest cabin
- Blue Ribbon trout fishing
- Good elk and mule deer population
- Views of the Beartooth Mountain
- 30 minutes to Absarokee
- 45 minutes to Columbus
- 45 minutes to Red Lodge
- 90 minutes to Billings