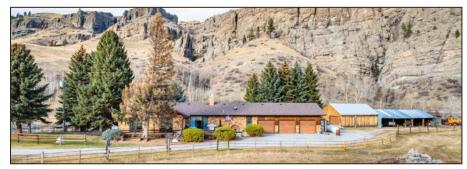

## **EXECUTIVE SUMMARY**

The Beehive Ranch is situated in the scenic Stillwater River Valley, 30 minutes southwest of Absarokee. Encompassing approximately 117 deeded acres of which nearly 45 acres can be irrigated, the ranch has over 2,000 feet of Stillwater River frontage, one of Montana's premier trout fisheries. Aside from the river, the ranch has two wells for domestic use, and water rights from the Stillwater River and Bad Canyon Creek for stock and irrigation use. Live water provides stock water for the 710± acre BLM permit. The improvements consist of a comfortable three-bedroom main house and a small guest cabin, both situated on the bank of the river. With beautiful views of the Beartooth Mountains, this well-kept ranch is less than an hour and a half from Billings.

## JUST THE FACTS

- 117± deeded acres
- 710± acres BLM lease
- 2,000± feet of river frontage
- 2,200± square foot main home
- 576± square foot guest cabin
- Blue Ribbon trout fishing
- Good elk and mule deer population
- Views of the Beartooth Mountain
- 30 minutes to Absarokee
- 45 minutes to Columbus
- 45 minutes to Red Lodge
- 90 minutes to Billings