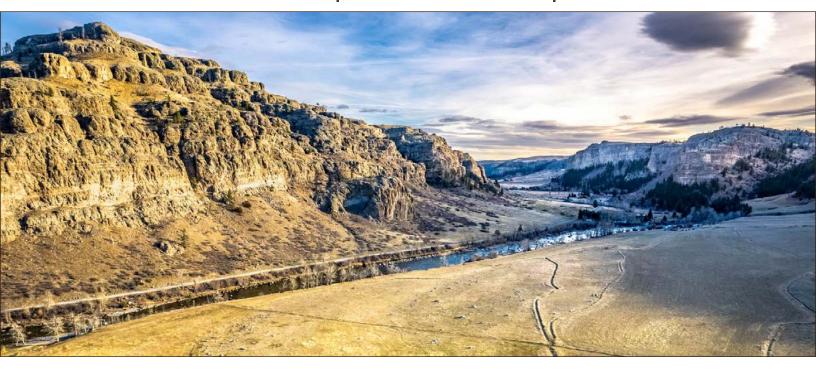

## **EXECUTIVE SUMMARY**

The Beehive Ranch is situated in the scenic Stillwater River Valley, 30 minutes southwest of Absarokee. Encompassing approximately 117 deeded acres of which nearly 45 acres can be irrigated, the ranch has over 2,000 feet of Stillwater River frontage, one of Montana's premier trout fisheries. Aside from the river, the ranch has two wells for domestic use, and water rights from the Stillwater River and Bad Canyon Creek for stock and irrigation use. Live water provides stock water for the 710± acre BLM permit. The improvements consist of a comfortable three-bedroom main house and a small guest cabin, both situated on the bank of the river. With beautiful views of the Beartooth Mountains, this well-kept ranch is less than an hour and a half from Billings.

## JUST THE FACTS

- 117± deeded acres
- 710± acres BLM lease
- 2,000± feet of river frontage
- 2,200± square foot main home
- 576± square foot guest cabin
- Blue Ribbon trout fishing
- Good elk and mule deer population
- Views of the Beartooth Mountain
- 30 minutes to Absarokee
- 45 minutes to Columbus
- 45 minutes to Red Lodge
- 90 minutes to Billings