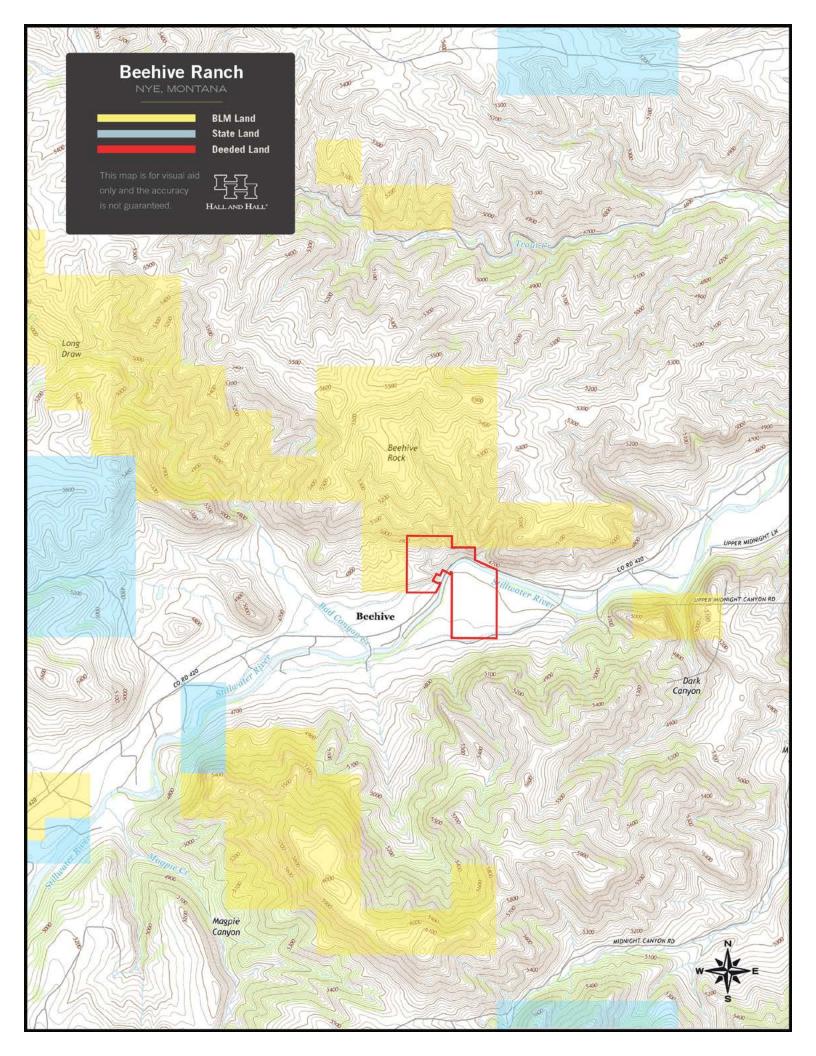

## **EXECUTIVE SUMMARY**

The Beehive Ranch is situated in the scenic Stillwater River Valley, 30 minutes southwest of Absarokee. Encompassing approximately 117 deeded acres of which nearly 45 acres can be irrigated, the ranch has over 2,000 feet of Stillwater River frontage, one of Montana's premier trout fisheries. Aside from the river, the ranch has two wells for domestic use, and water rights from the Stillwater River and Bad Canyon Creek for stock and irrigation use. Live water provides stock water for the 710± acre BLM permit. The improvements consist of a comfortable three-bedroom main house and a small guest cabin, both situated on the bank of the river. With beautiful views of the Beartooth Mountains, this well-kept ranch is less than an hour and a half from Billings.

## JUST THE FACTS

- 117± deeded acres
- 710± acres BLM lease
- 2,000± feet of river frontage
- 2,200± square foot main home
- 576± square foot guest cabin
- Blue Ribbon trout fishing
- Good elk and mule deer population
- Views of the Beartooth Mountain
- 30 minutes to Absarokee
- 45 minutes to Columbus
- 45 minutes to Red Lodge
- 90 minutes to Billings