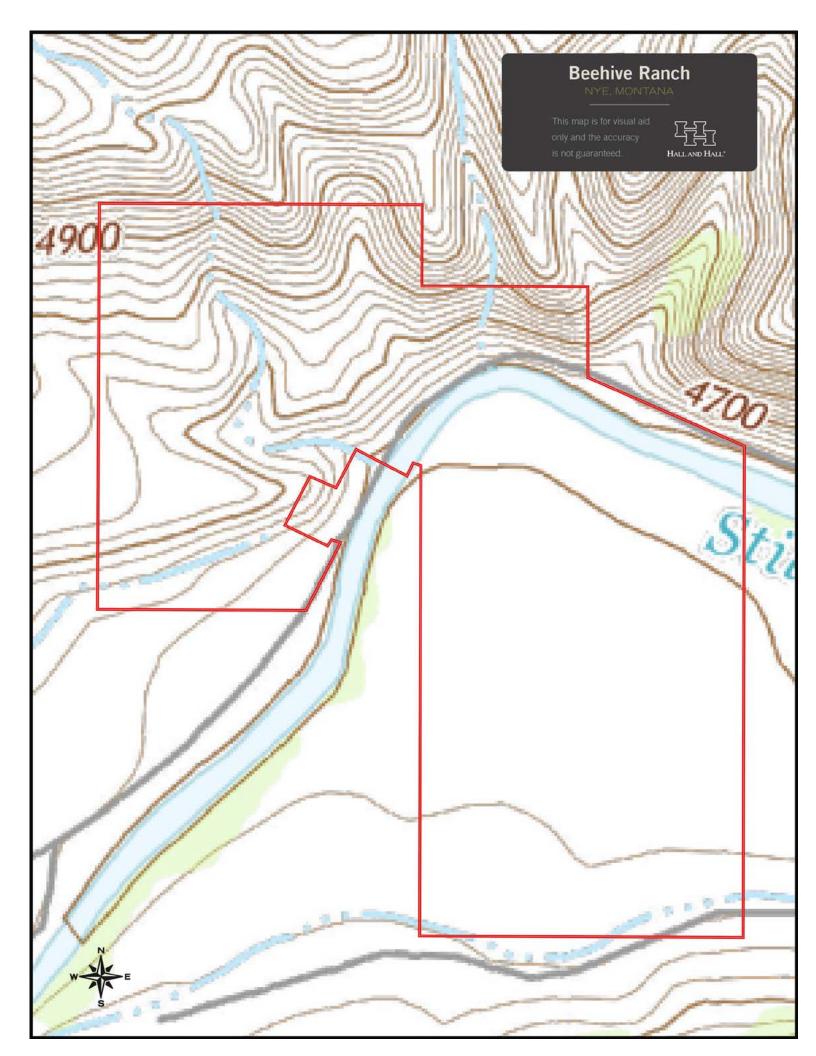

## **EXECUTIVE SUMMARY**

The Beehive Ranch is situated in the scenic Stillwater River Valley, 30 minutes southwest of Absarokee. Encompassing approximately 117 deeded acres of which nearly 45 acres can be irrigated, the ranch has over 2,000 feet of Stillwater River frontage, one of Montana's premier trout fisheries. Aside from the river, the ranch has two wells for domestic use, and water rights from the Stillwater River and Bad Canyon Creek for stock and irrigation use. Live water provides stock water for the 710± acre BLM permit. The improvements consist of a comfortable three-bedroom main house and a small guest cabin, both situated on the bank of the river. With beautiful views of the Beartooth Mountains, this well-kept ranch is less than an hour and a half from Billings.

## JUST THE FACTS

- 117± deeded acres
- 710± acres BLM lease
- 2,000± feet of river frontage
- 2,200± square foot main home
- 576± square foot guest cabin
- Blue Ribbon trout fishing
- Good elk and mule deer population
- Views of the Beartooth Mountain
- 30 minutes to Absarokee
- 45 minutes to Columbus
- 45 minutes to Red Lodge
- 90 minutes to Billings