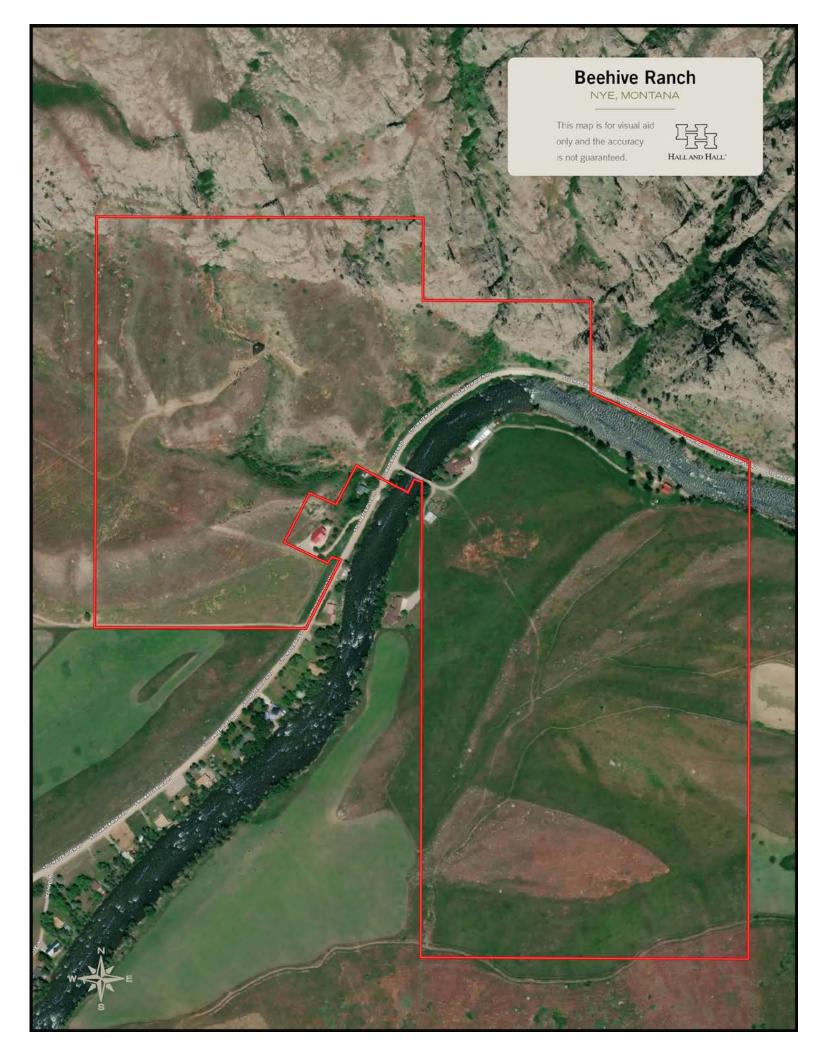

## **EXECUTIVE SUMMARY**

The Beehive Ranch is situated in the scenic Stillwater River Valley, 30 minutes southwest of Absarokee. Encompassing approximately 117 deeded acres of which nearly 45 acres can be irrigated, the ranch has over 2,000 feet of Stillwater River frontage, one of Montana's premier trout fisheries. Aside from the river, the ranch has two wells for domestic use, and water rights from the Stillwater River and Bad Canyon Creek for stock and irrigation use. Live water provides stock water for the 710± acre BLM permit. The improvements consist of a comfortable three-bedroom main house and a small guest cabin, both situated on the bank of the river. With beautiful views of the Beartooth Mountains, this well-kept ranch is less than an hour and a half from Billings.

## JUST THE FACTS

- 117± deeded acres
- 710± acres BLM lease
- 2,000± feet of river frontage
- 2,200± square foot main home
- 576± square foot guest cabin
- Blue Ribbon trout fishing
- Good elk and mule deer population
- Views of the Beartooth Mountain
- 30 minutes to Absarokee
- 45 minutes to Columbus
- 45 minutes to Red Lodge
- 90 minutes to Billings