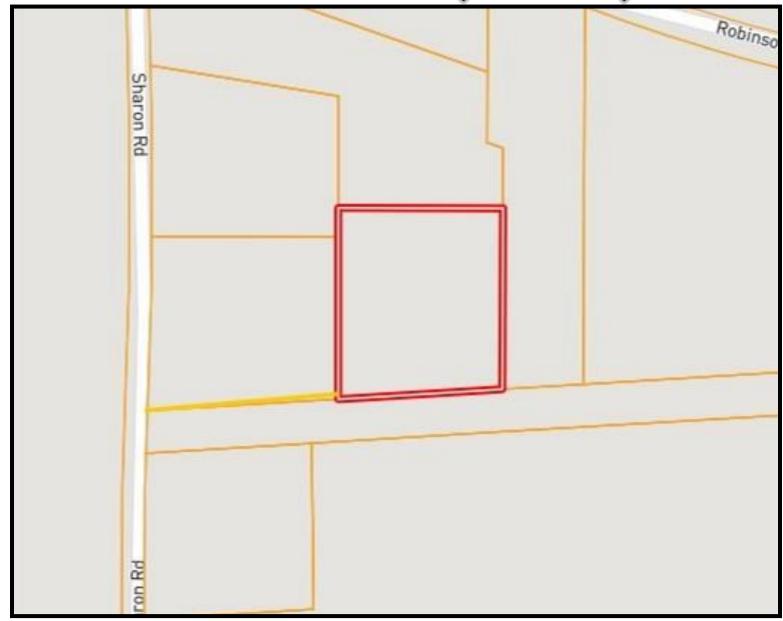

# **Directional** Map

<u>Directions from Hwy 16 East in Canton, MS:</u> Travel east on Hwy 16 for 3.9 miles. Turn right onto Robinson Rd, and travel 2.0 miles. Turn right onto Sharon Rd. After 0.1 mile, the property will be on your left.