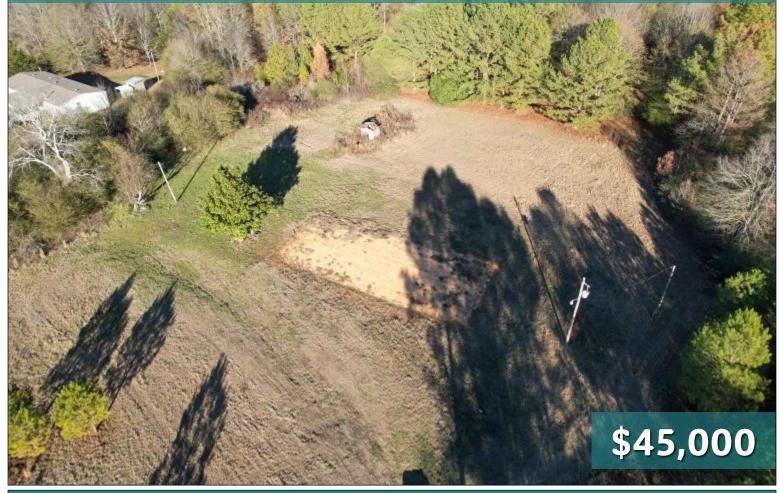

### 2.2± ACRE HOMSITE IN MADISON COUNTY, MS

Have you been searching for a new homesite in Madison County, MS? This cleared 2.2± acre tract could be exactly what you've been waiting on. Situated just 12 miles east of Canton, MS, and 7 miles north of the Ross Barnett Reservoir, this tract is in an ideal location to accommodate your needs. Access is provided through a deeded easement off Sharon Rd. The property once had an older trailer, hence the house pad. You'll be able to save some money due to an already installed water meter (East Madison Water Association) and power pole (Entergy). There's plenty of yard space for kids and pets to roam. Give Kadero Edley a call to schedule your private viewing!