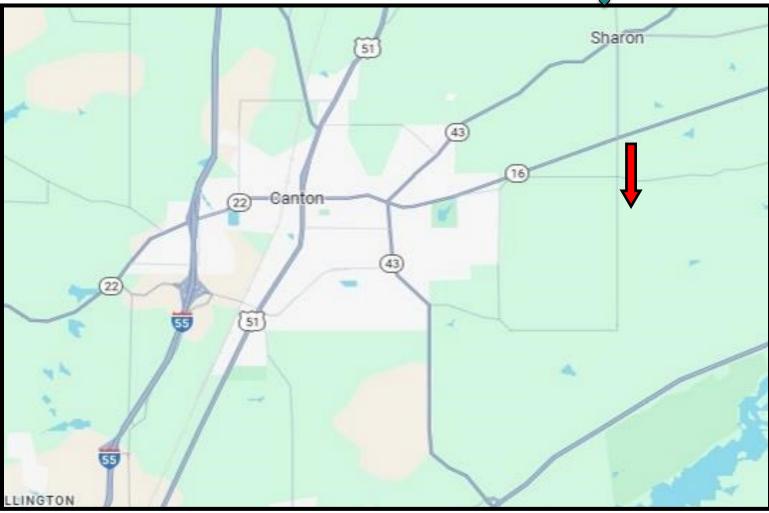

# **Directional** Map

<u>Directions from Hwy 16 East in Canton, MS:</u> Travel east on Hwy 16 for 3.9 miles. Turn right onto Robinson Rd, and travel 2.0 miles. Turn right onto Sharon Rd. After 0.1 mile, the property will be on your left.