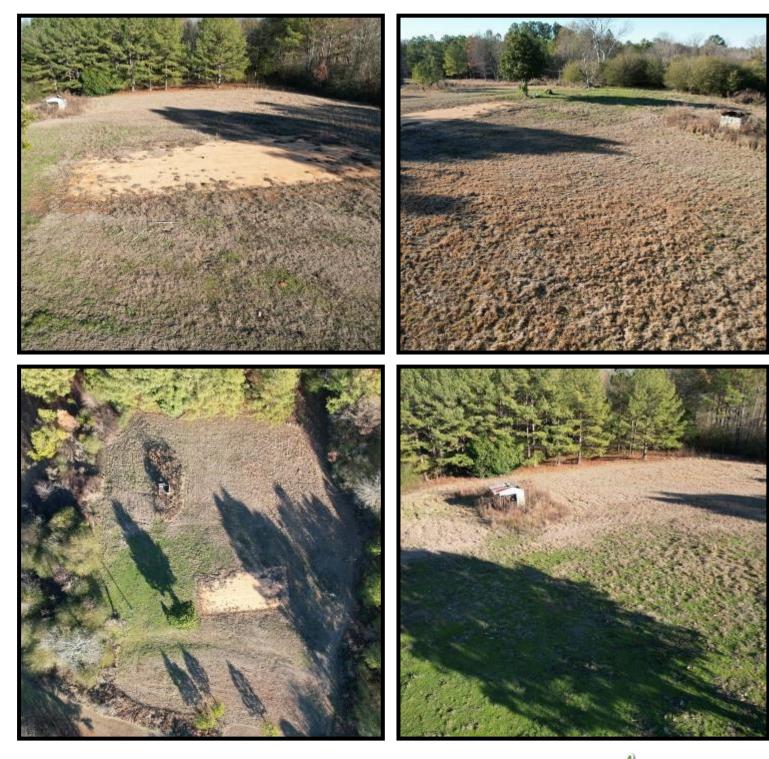

### 2.2± ACRE HOMSITE IN MADISON COUNTY, MS

Have you been searching for a new homesite in Madison County, MS? This cleared 2.2± acre tract could be exactly what you've been waiting on. Situated just 12 miles east of Canton, MS, and 7 miles north of the Ross Barnett Reservoir, this tract is in an ideal location to accommodate your needs. Access is provided through a deeded easement off Sharon Rd. The property once had an older trailer, hence the house pad. You'll be able to save some money due to an already installed water meter (East Madison Water Association) and power pole (Entergy). There's plenty of yard space for kids and pets to roam. Give Kadero Edley a call to schedule your private viewing!