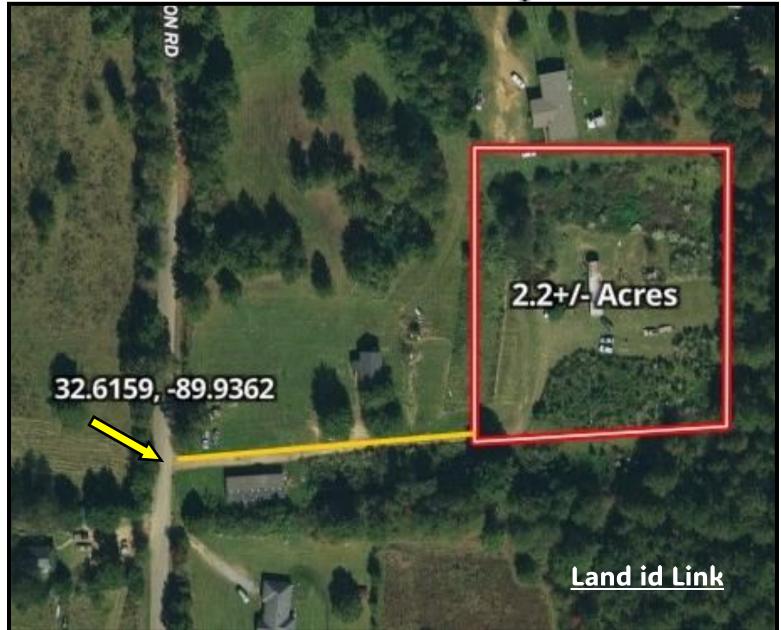

## **Ownership** Map

### 2.2± ACRE HOMSITE IN MADISON COUNTY, MS

Have you been searching for a new homesite in Madison County, MS? This cleared 2.2± acre tract could be exactly what you've been waiting on. Situated just 12 miles east of Canton, MS, and 7 miles north of the Ross Barnett Reservoir, this tract is in an ideal location to accommodate your needs. Access is provided through a deeded easement off Sharon Rd. The property once had an older trailer, hence the house pad. You'll be able to save some money due to an already installed water meter (East Madison Water Association) and power pole (Entergy). There's plenty of yard space for kids and pets to roam. Give Kadero Edley a call to schedule your private viewing!