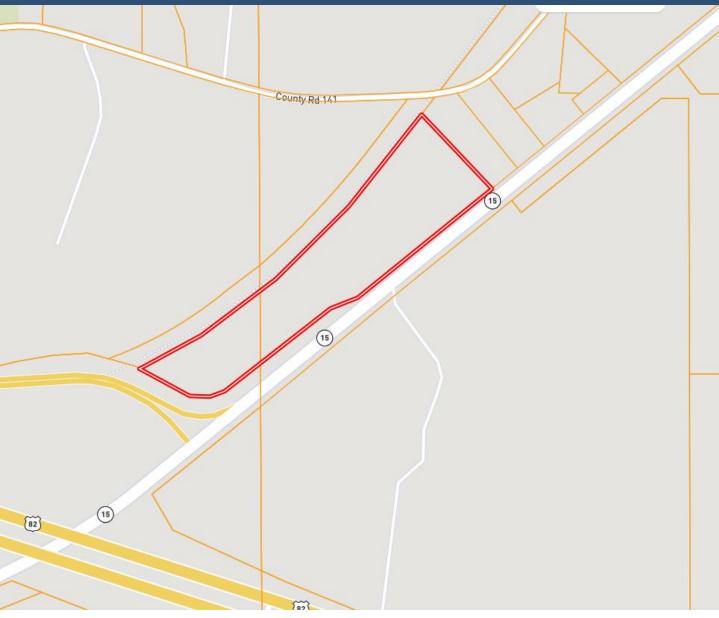

## **Directional Map**

**Directions from Mathiston, MS**: Travel southwest on MS-15 South for 486 feet. Use the right lane to merge onto MS-15 South/US-82 West via the ramp towards Mathiston/Winona. After 1.1 miles, the property will be on your left.