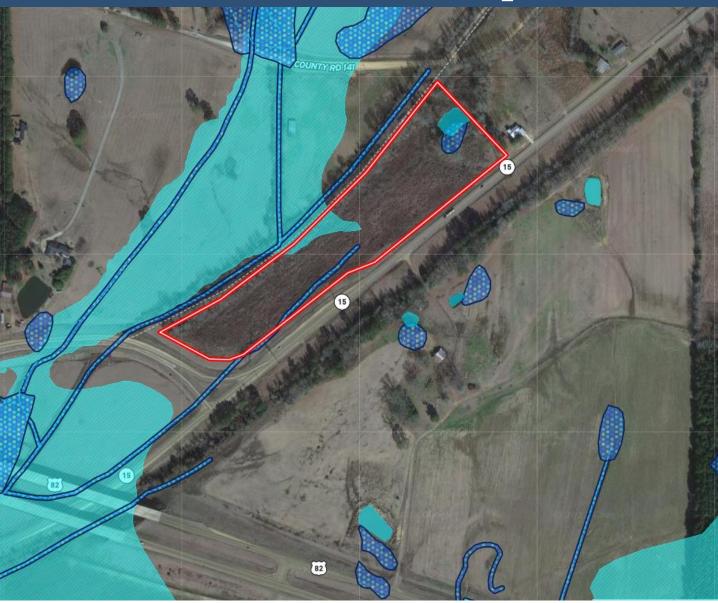

# Flood Map

### BELLE TRACE LOTS Webster County, MS

Are you looking for a place to build your dream home? Look no further than these ten lots in Belle Trace, in Webster County, MS. These lots range from approximately 1.5±-2± acres and all feature frontage on Highway 15 with easy access to all utilities and access to Highway 82. With this location, Starkville, MS, is only 24 minutes away, Winona is 40 minutes away, and Mathiston is just seconds away as this property sits on the outskirts of the Mathiston city limits. To schedule a private showing, call or text Walker!