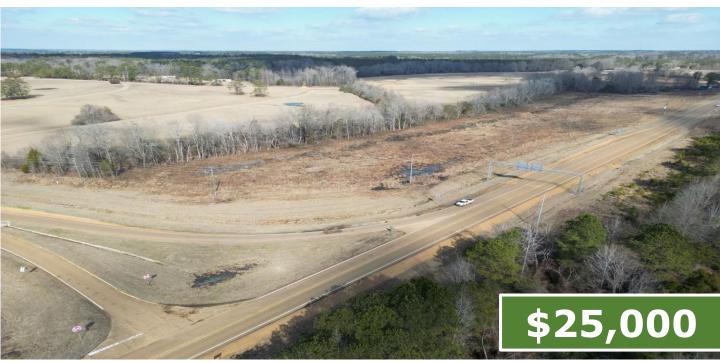

### BELLE TRACE LOTS Webster County, MS

Are you looking for a place to build your dream home? Look no further than these ten lots in Belle Trace, in Webster County, MS. These lots range from approximately 1.5±-2± acres and all feature frontage on Highway 15 with easy access to all utilities and access to Highway 82. With this location, Starkville, MS, is only 24 minutes away, Winona is 40 minutes away, and Mathiston is just seconds away as this property sits on the outskirts of the Mathiston city limits. To schedule a private showing, call or text Walker!

**Directions from Mathiston, MS**: Travel southwest on MS-15 South for 486 feet. Use the right lane to merge onto MS-15 South/US-82 West via the ramp towards Mathiston/Winona. After 1.1 miles, the property will be on your left.