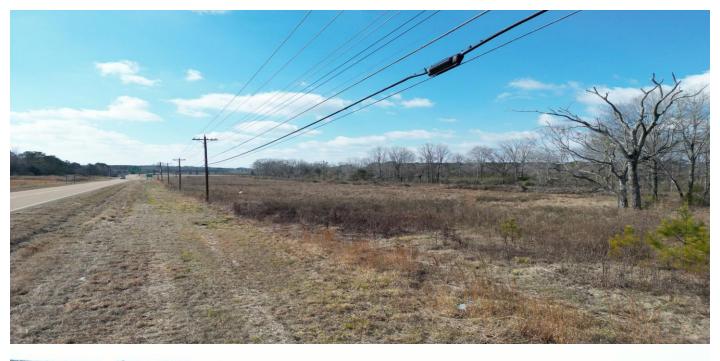

### BELLE TRACE LOTS Webster County, MS

Are you looking for a place to build your dream home? Look no further than these ten lots in Belle Trace, in Webster County, MS. These lots range from approximately 1.5±-2± acres and all feature frontage on Highway 15 with easy access to all utilities and access to Highway 82. With this location, Starkville, MS, is only 24 minutes away, Winona is 40 minutes away, and Mathiston is just seconds away as this property sits on the outskirts of the Mathiston city limits. To schedule a private showing, call or text Walker!