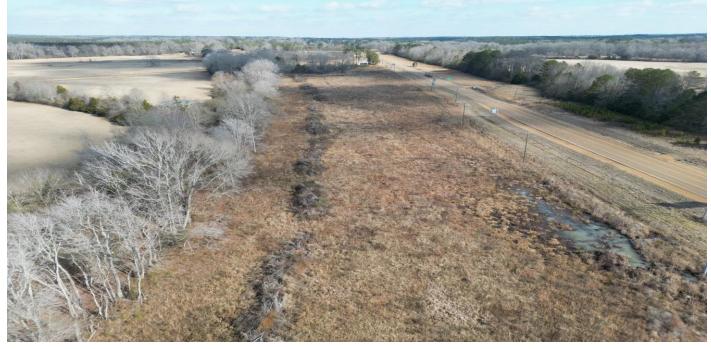

### BELLE TRACE LOTS Webster County, MS

Are you looking for a place to build your dream home? Look no further than these ten lots in Belle Trace, in Webster County, MS. These lots range from approximately 1.5±-2± acres and all feature frontage on Highway 15 with easy access to all utilities and access to Highway 82. With this location, Starkville, MS, is only 24 minutes away, Winona is 40 minutes away, and Mathiston is just seconds away as this property sits on the outskirts of the Mathiston city limits. To schedule a private showing, call or text Walker!