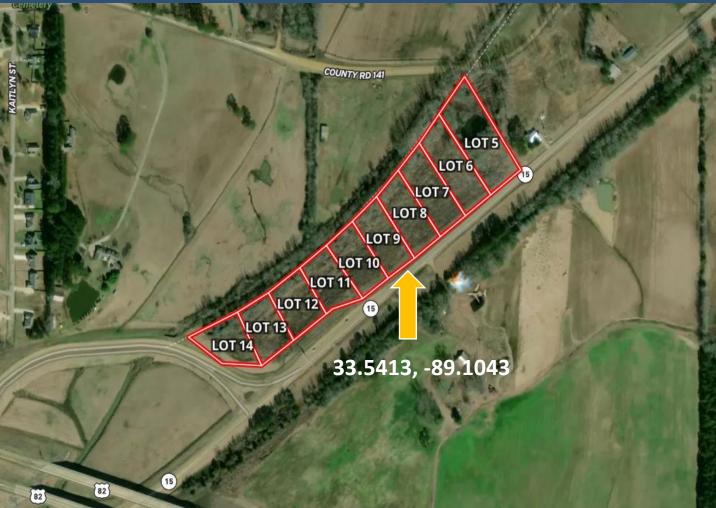

limits. To schedule a private showing, call or text Walker!

**Directions from Mathiston, MS**: Travel southwest on MS-15 South for 486 feet. Use the right lane to merge onto MS-15 South/US-82 West via the ramp towards Mathiston/Winona. After 1.1 miles, the property will be on your left.

WALKER

Office: 662.268.6333 Cell: 662.769.1442

DEALTOP





0101

Expect More. Get More.

n is believed to be accurate but not guaranteed.

Walker@TomSmithHomes.com









#### WALKER TRANUM **REALTOR®**

Office: 662.268.6333 Cell: 662.769.1442 Walker@TomSmithHomes.com



2011-2023 BEST

## A Real Estate Expert You Can Trust









### WALKER TRANUM REALTOR®

Office: 662.268.6333 Cell: 662.769.1442 Walker@TomSmithHomes.com



2011-2023 BEST

## A Real Estate Expert You Can Trust

## **Aerial Map**



## **Click <u>Here</u> for Interactive Link**





Office: 662.268.6333 Cell: 662.769.1442 Walker@TomSmithHomes.com



2011-2023

BEST

#### A Real Estate Expert You Can Trust

TomSmithLandandHomes.com



# **Ownership Map**





#### WALKER TRANUM REALTOR®

Office: 662.268.6333 Cell: 662.769.1442 Walker@TomSmithHomes.com



2011-2023 BEST

### A Real Estate Expert You Can Trust

TomSmithLandandHomes.com



# Flood Map





#### WALKER TRANUM **REALTOR®**

Office: 662.268.6333 Cell: 662.769.1442 Walker@TomSmithHomes.com



2011-2023 BEST

## A Real Estate Expert You Can Trust



## **Directional Map**



**Directions from Mathiston, MS**: Travel southwest on MS-15 South for 486 feet. Use the right lane to merge onto MS-15 South/US-82 West via the ramp towards Mathiston/Winona. After 1.1