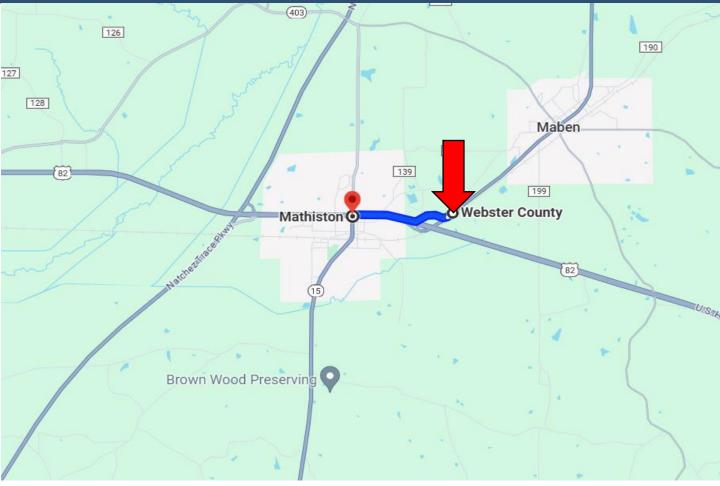

## **Directional Map**

**Directions from Mathiston, MS**: Travel southwest on MS-15 South for 486 feet. Use the right lane to merge onto MS-15 South/US-82 West via the ramp towards Mathiston/Winona. After 1.1 miles, the property will be on your left.

**Directions from Mathiston, MS**: Travel southwest on MS-15 South for 486 feet. Use the right lane to merge onto MS-15 South/US-82 West via the ramp towards Mathiston/Winona. After 1.1 miles, the property will be on your left.