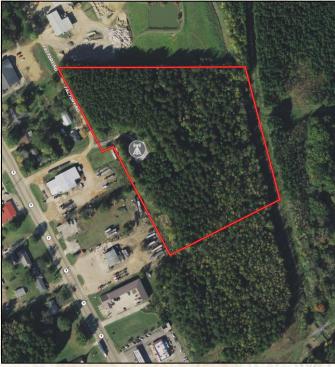

### **Property Information:**

- 11.2± Total Acres
- American Tower Corporation Lease Site
- Cellular Tower Lease Through 2051
- Generates \$484.00 per Month

Take a look at the Webster 11.2 if you are interested in owning a property that generates passive income! Adjoining the city limits of Eupora, in Webster County, MS, this  $11.2\pm$  acre tract offers a cellular tower with a monthly lease payment of \$484 through 2051. The remaining acreage is covered primarily with pine timber and features 415± feet of frontage along Factory Road. For supplemental income, the frontage acreage may be ideal for a small development project. For more information, call Adam Hester today!