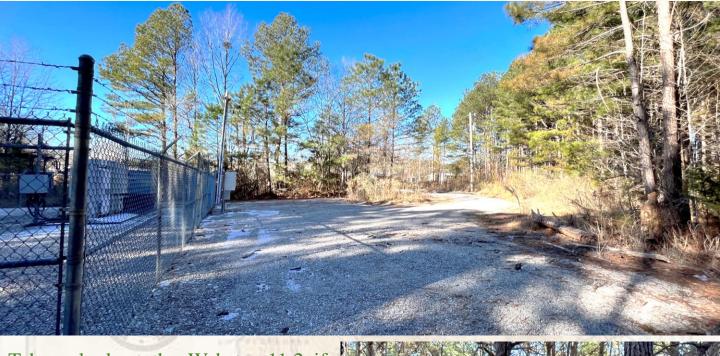

Take a look at the Webster 11.2 if you are interested in owning a property that generates passive income! Adjoining the city limits of Eupora, in Webster County, MS, this  $11.2\pm$  acre tract offers a cellular tower with a monthly lease payment of \$484 through 2051. The remaining acreage is covered primarily with pine timber and features 415± feet of frontage along Factory Road. For supplemental income, the frontage acreage may be ideal for a small development project. For more information, call Adam Hester today!