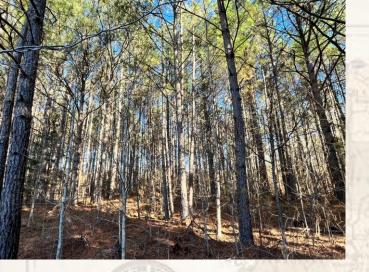

Take a look at the Webster 11.2 if you are interested in owning a property that generates passive income! Adjoining the city limits of Eupora, in Webster County, MS, this  $11.2\pm$  acre tract offers a cellular tower with a monthly lease payment of \$484 through 2051. The remaining acreage is covered primarily with pine timber and features 415± feet of frontage along Factory Road. For supplemental income, the frontage acreage may be ideal for a small development project. For more information, call Adam Hester today!