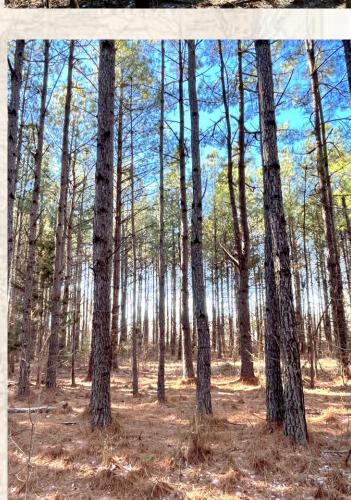

Take a look at the Webster 11.2 if you are interested in owning a property that generates passive income! Adjoining the city limits of Eupora, in Webster County, MS, this  $11.2\pm$  acre tract offers a cellular tower with a monthly lease payment of \$484 through 2051. The remaining acreage is covered primarily with pine timber and features 415± feet of frontage along Factory Road. For supplemental income, the frontage acreage may be ideal for a small development project. For more information, call Adam Hester today!