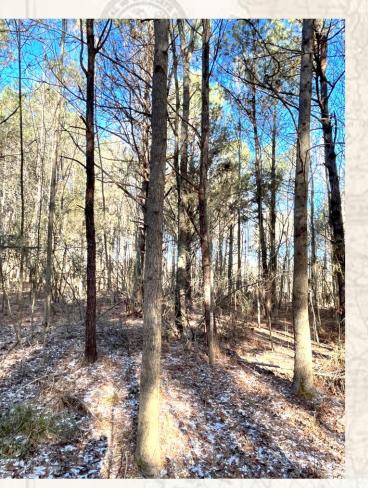

Take a look at the Webster 11.2 if you are interested in owning a property that generates passive income! Adjoining the city limits of Eupora, in Webster County, MS, this  $11.2\pm$  acre tract offers a cellular tower with a monthly lease payment of \$484 through 2051. The remaining acreage is covered primarily with pine timber and features 415± feet of frontage along Factory Road. For supplemental income, the frontage acreage may be ideal for a small development project. For more information, call Adam Hester today!