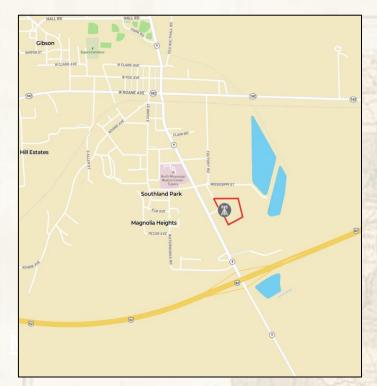

#### Location:

NEW MAP

- Webster County, MS
- Fronts Factory Road
- Adjoins the Eupora City Limits

#### **Coordinates:**

• 33.530788, -89.260874

# Google Map Link