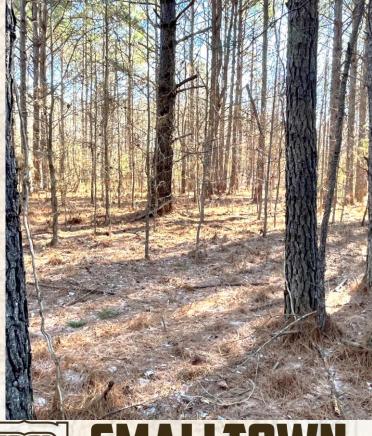

Take a look at the Webster 11.2 if you are interested in owning a property that generates passive income! Adjoining the city limits of Eupora, in Webster County, MS, this  $11.2\pm$  acre tract offers a cellular tower with a monthly lease payment of \$484 through 2051. The remaining acreage is covered primarily with pine timber and features 415± feet of frontage along Factory Road. For supplemental income, the frontage acreage may be ideal for a small development project. For more information, call Adam Hester today!