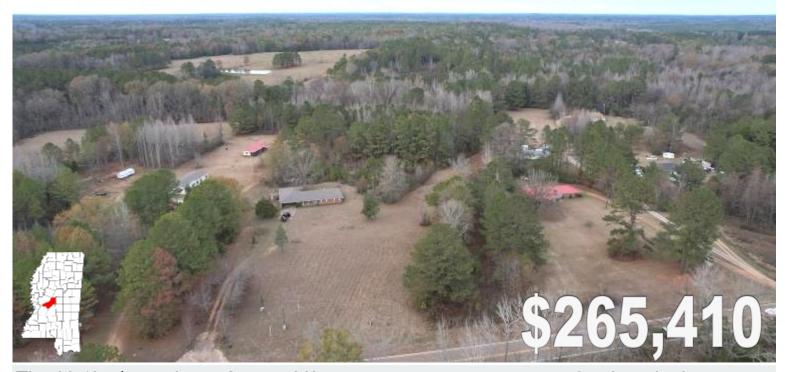

# Diverse Homesite or Investment Property 29.49 +/- Acres in Madison County, MS

This 29.49 +/- acre lot in Canton, MS, presents a prime opportunity for those looking to build their dream home or invest in a promising property. Conveniently situated on Highway 16, east of Canton, its location near Luther Branson Elementary School adds to its appeal. The property is in a highly desirable area within Madison County, making it a sought-after location. The expansive 29.49 acres offer versatility for various development possibilities, whether a spacious private estate or an investment property. The convenient access to Highway 16 provides easy travel to nearby amenities and attractions. It's important to note that the property is being listed with a home, though it holds no added value. Prospective buyers are encouraged to schedule a tour at their earliest convenience, as properties of this nature in Madison County are in high demand. Don't miss the chance to see this property.