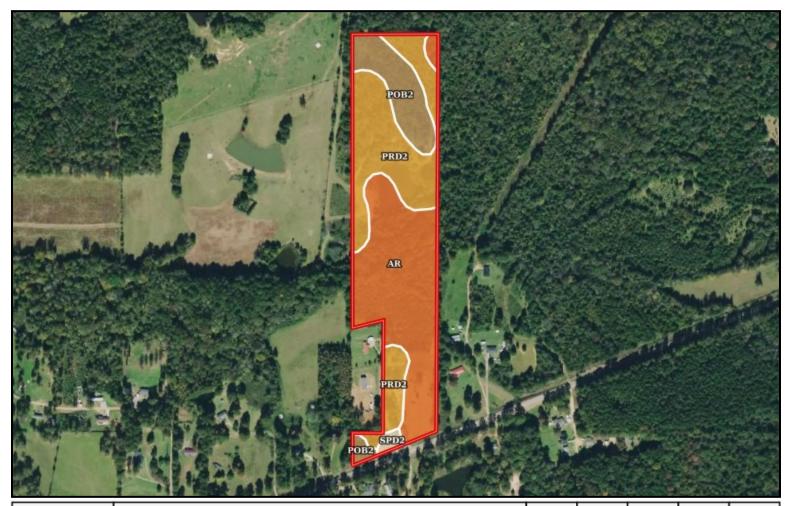

## SOIL MAP

| SOIL CODE | SOIL DESCRIPTION                                             | ACRES | %     | CPI | NCCPI | CAP |
|-----------|--------------------------------------------------------------|-------|-------|-----|-------|-----|
| Ar        | Ariel silt loam                                              | 11.24 | 46.41 | 0   | 76    | 2w  |
| PrD2      | Providence-Lexington complex, 8 to 12 percent slopes, eroded | 8.95  | 36.95 | 0   | 55    | 4e  |
| PoB2      | Providence silt loam, 2 to 5 percent slopes, eroded          | 3.72  | 15.36 | 0   | 28    | 2e  |
| SpD2      | Smithdale-Providence complex, 8 to 12 percent slopes, eroded | 0.31  | 1.28  | 0   | 60    | 4e  |