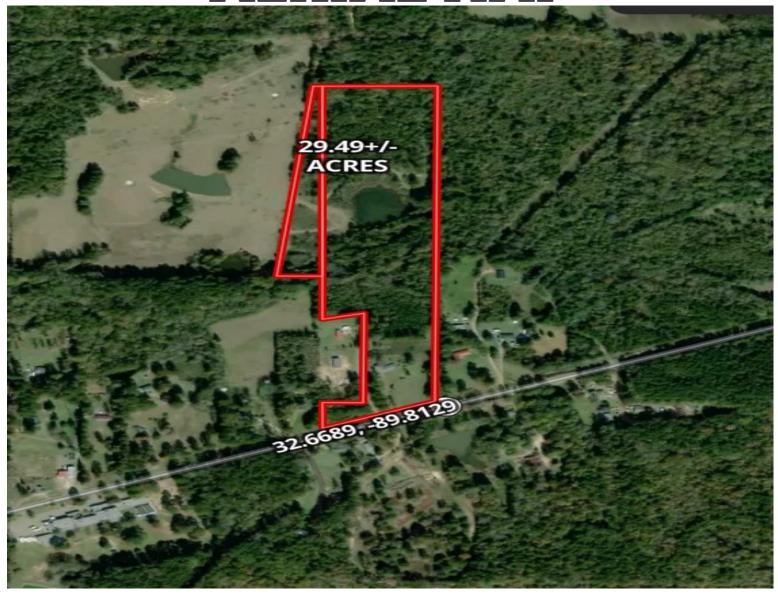

# Diverse Homesite or Investment Property 29.49 +/- Acres in Madison County, MS

This 29.49 +/- acre lot in Canton, MS, presents a prime opportunity for those looking to build their dream home or invest in a promising property. Conveniently situated on Highway 16, east of Canton, its location near Luther Branson Elementary School adds to its appeal. The property is in a highly desirable area within Madison County, making it a sought-after location. The expansive 29.49 acres offer versatility for various development possibilities, whether a spacious private estate or an investment property. The convenient access to Highway 16 provides easy travel to nearby amenities and attractions. It's important to note that the property is being listed with a home, though it holds no added value. Prospective buyers are encouraged to schedule a tour at their earliest convenience, as properties of this nature in Madison County are in high demand. Don't miss the chance to see this property.