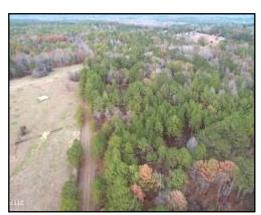

## Diverse Homesite or Investment Property

24.37± Acres in Madison County, MS

This 24.37± acre lot in Canton, MS, presents a prime opportunity for those looking to build their dream home or invest in a promising property. Conveniently situated on Highway 16, east of Canton, its location near Luther Branson Elementary School adds to its appeal. The property is in a highly desirable area within Madison County, making it a sought-after location. The expansive 24± acres offer versatility for various development possibilities, whether a spacious private estate or an investment property. The convenient access to Highway 16 provides easy travel to nearby amenities and attractions. It's important to note that the property is being listed with a home, though it holds no added value. Prospective buyers are encouraged to schedule a tour at their earliest convenience, as properties of this nature in Madison County are in high demand. Don't miss the chance to see this property. Call Haley or David to schedule your tour today!