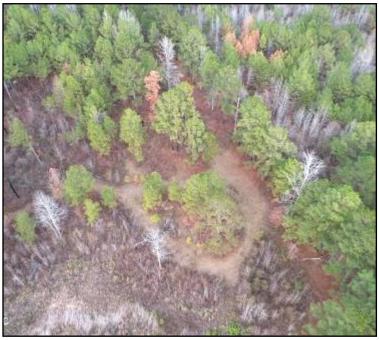

## Diverse Homesite or Investment Property

24.37± Acres in Madison County, MS

This 24.37± acre lot in Canton, MS, presents a prime opportunity for those looking to build their dream home or invest in a promising property. Conveniently situated on Highway 16, east of Canton, its location near Luther Branson Elementary School adds to its appeal. The property is in a highly desirable area within Madison County, making it a sought-after location. The expansive 24± acres offer versatility for various development possibilities, whether a spacious private estate or an investment property. The convenient access to Highway 16 provides easy travel to nearby amenities and attractions. It's important to note that the property is being listed with a home, though it holds no added value. Prospective buyers are encouraged to schedule a tour at their earliest convenience, as properties of this nature in Madison County are in high demand. Don't miss the chance to see this property. Call Haley or David to schedule your tour today!