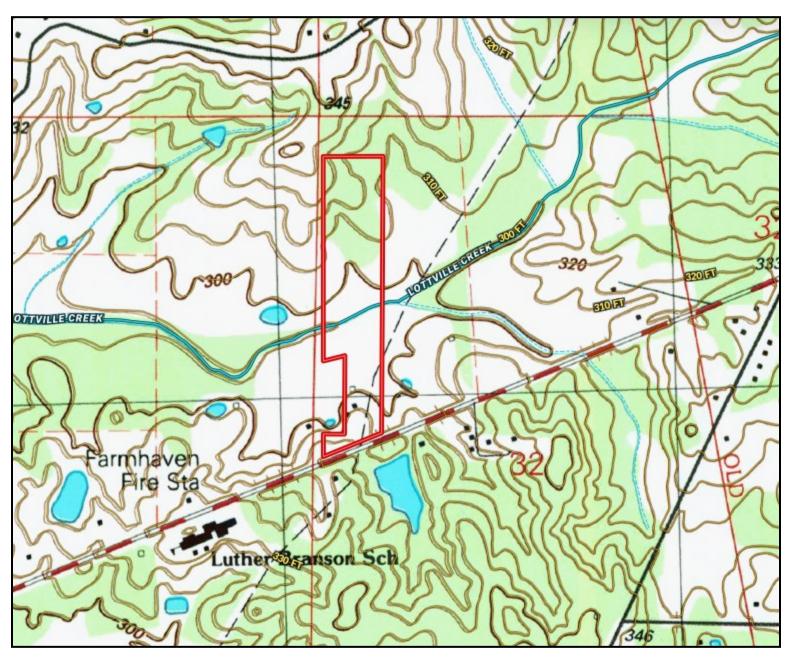

e your tour today!



DAVID BELDEN
REALTOR®

O: 601.898.2772 | C: 601.415.3883 DBelden@TomSmithLand.com





HALEY BELDEN

O: 601.898.2772 | C: 601.209.2310 Haley@TomSmithHomes.com



















#### DAVID BELDEN REALTOR®

O: 601.898.2772 | C: 601.425.3883 DBelden@TomSmithLand.com



### HALEY BELDEN

O: 601.898.2772 | C: 601.209.2310 Haley@TomSmithHomes.com



# OWNERSHIP MAP





O: 601.898.2772 | C: 601.425.3883 DBelden@TomSmithLand.com



### HALEY BELDEN

EALTO

O: 601.898.2772 | C: 601.209.2310 Haley@TomSmithHomes.com



## AERIAL MAP



## CLICK HERE FOR AN INTERACTIVE MAP



DAVID BELDEN REALTOR®

O: 601.898.2772 | C: 601.425.3883 DBelden@TomSmithLand.com HALEY BELDEN

O: 601.898.2772 | C: 601.209.2310 Haley@TomSmithHomes.com

TomSmithLandandHomes.com

BEST

# TOPOGRAPHY MAP





O: 601.898.2772 | C: 601.425.3883 DBelden@TomSmithLand.com



#### HALEY **BELDEN**

EALIO

O: 601.898.2772 | C: 601.209.2310 Haley@TomSmithHomes.com



# SOIL MAP



| SOIL CODE | SOIL DESCRIPTION                                             | ACRES | %     | CPI | NCCPI | CAP |
|-----------|--------------------------------------------------------------|-------|-------|-----|-------|-----|
| Ar        | Ariel silt loam                                              | 11.24 | 46.41 | 0   | 76    | 2w  |
| PrD2      | Providence-Lexington complex, 8 to 12 percent slopes, eroded | 8.95  | 36.95 | 0   | 55    | 4e  |
| PoB2      | Providence silt loam, 2 to 5 percent slopes, eroded          | 3.72  | 15.36 | 0   | 28    | 2e  |
| SpD2      | Smithdale-Providence complex, 8 to 12 percent slop