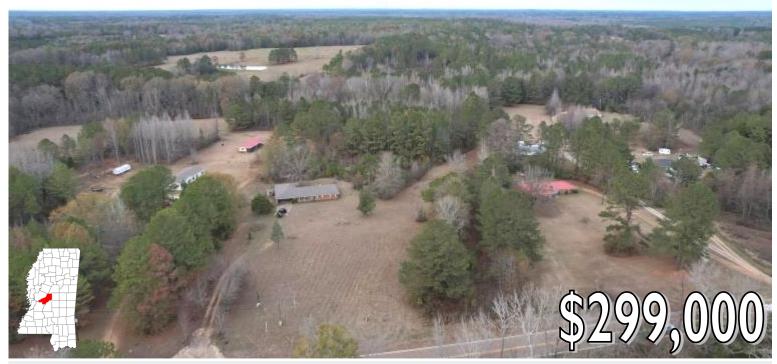

## Diverse Homesite or Investment Property

24.37± Acres in Madison County, MS

This 24.37± acre lot in Canton, MS, presents a prime opportunity for those looking to build their dream home or invest in a promising property. Conveniently situated on Highway 16, east of Canton, its location near Luther Branson Elementary School adds to its appeal. The property is in a highly desirable area within Madison County, making it a sought-after location. The expansive 24± acres offer versatility for various development possibilities, whether a spacious private estate or an investment property. The convenient access to Highway 16 provides easy travel to nearby amenities and attractions. It's important to note that the property is being listed with a home, though it holds no added value. Prospective buyers are encouraged to schedule a tour at their earliest convenience, as properties of this nature in Madison County are in high demand. Don't miss the chance to see this property. Call Haley or David to schedule your tour today!