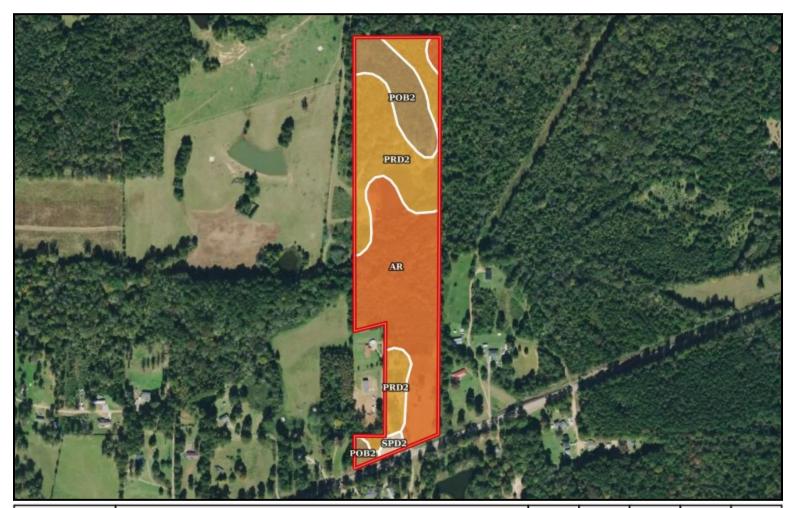

# SOIL MAP

| SOIL CODE | SOIL DESCRIPTION                                             | ACRES | %     | CPI | NCCPI | CAP |
|-----------|--------------------------------------------------------------|-------|-------|-----|-------|-----|
| Ar        | Ariel silt loam                                              | 11.24 | 46.41 | 0   | 76    | 2w  |
| PrD2      | Providence-Lexington complex, 8 to 12 percent slopes, eroded | 8.95  | 36.95 | 0   | 55    | 4e  |
| PoB2      | Providence silt loam, 2 to 5 percent slopes, eroded          | 3.72  | 15.36 | 0   | 28    | 2e  |
| SpD2      | Smithdale-Providence complex, 8 to 12 percent slopes, eroded | 0.31  | 1.28  | 0   | 60    | 4e  |