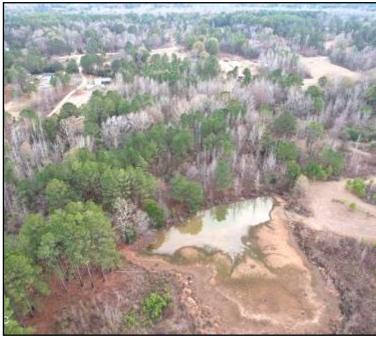

## Diverse Homesite or Investment Property

24.37± Acres in Madison County, MS

This 24.37± acre lot in Canton, MS, presents a prime opportunity for those looking to build their dream home or invest in a promising property. Conveniently situated on Highway 16, east of Canton, its location near Luther Branson Elementary School adds to its appeal. The property is in a highly desirable area within Madison County, making it a sought-after location. The expansive 24± acres offer versatility for various development possibilities, whether a spacious private estate or an investment property. The convenient access to Highway 16 provides easy travel to nearby amenities and attractions. It's important to note that the property is being listed with a home, though it holds no added value. Prospective buyers are encouraged to schedule a tour at their earliest convenience, as properties of this nature in Madison County are in high demand. Don't miss the chance to see this property. Call Haley or David to schedule your tour today!