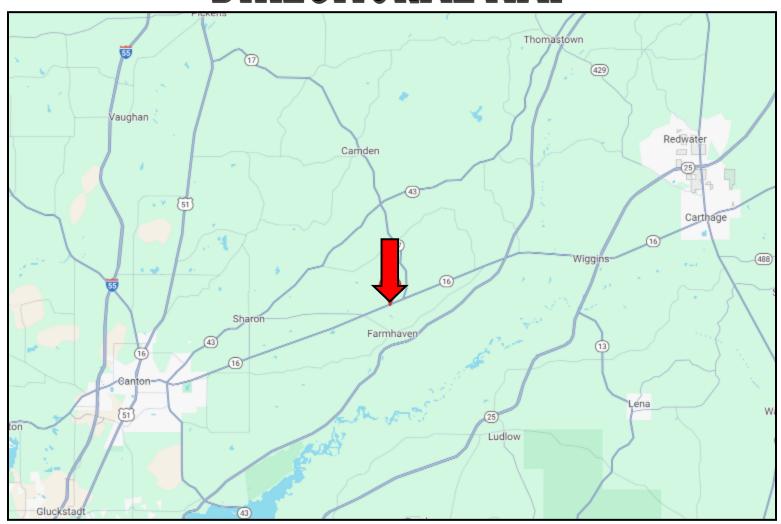

## DIRECTIONAL MAP

<u>DIRECTIONS FROM HWY 51 AND HWY 16 IN CANTON, MS</u>: Travel Hwy 16 E for 10.8 miles. The property will be on the left.

3960 Hwy 16 Canton, MS 39046—GOOGLE MAP LINK

DAVID BELDEN REALTOR®