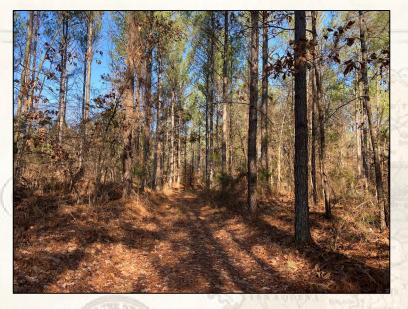

Welcome to The Lafayette 101 located just over 12 miles northeast of the Oxford City Limits! If you have been looking for a secluded getaway in Lafayette County, MS, let's take a ride. The 101± acre tract features mainly 28± year old planted pine timber. This tract is heavily timbered with a few old timber loading docks that would make great wildlife plots. An internal road system is in place allowing you to access most all areas of the property.

You will also find a beaver pond in the southeast portion of the property. One of the best features of the property is the fact that it joins the Upper Sardis WMA to the north and east meaning the hunting opportunities can be much greater than 101 acres. The deer and turkey numbers are great in this area. With a little work, you can have a tucked away, off the grid cabin/home with all the hunting you could ever want. The access is a gated gravel drive from Lafayette Springs Road (no deeded easement in place but road has been used for 25+ years to access the property). The public utilities providers include Mud Creek Water Association and Northeast Mississippi EPA.