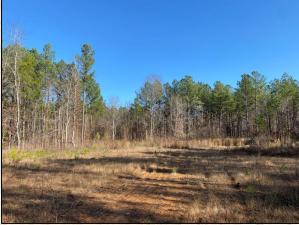

Welcome to The Lafayette 101 located just over 12 miles northeast of the Oxford City Limits! If you have been looking for a secluded getaway in Lafayette County, MS, let's take a ride. The 101± acre tract features mainly 28± year old planted pine timber. This tract is heavily timbered with a few old timber loading docks that would make great wildlife plots. An internal road system is in place allowing you to access most all areas of the property.

You will also find a beaver pond in the southeast portion of the property. One of the best features of the property is the fact that it joins the Upper Sardis WMA to the north and east meaning the hunting opportunities can be much greater than 101 acres. The deer and turkey numbers are great in this area. With a little work, you can have a tucked away, off the grid cabin/home with all the hunting you could ever want. The access is a gated gravel drive from Lafayette Springs Road (no deeded easement in place but road has been used for 25+ years to access the property). The public utilities providers include Mud Creek Water Association and Northeast Mississippi EPA.