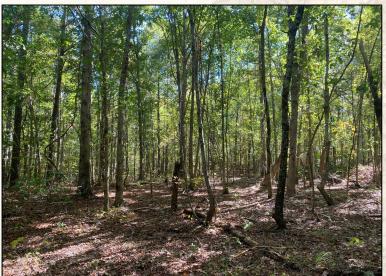

Welcome to The Lafayette 101 located just over 12 miles northeast of the Oxford City Limits! If you have been looking for a secluded getaway in Lafayette County, MS, let's take a ride. The 101± acre tract features mainly 28± year old planted pine timber. This tract is heavily timbered with a few old timber loading docks that would make great wildlife plots. An internal road system is in place allowing you to access most all areas of the property.

You will also find a beaver pond in the southeast portion of the property. One of the best features of the property is the fact that it joins the Upper Sardis WMA to the north and east meaning the hunting opportunities can be much greater than 101 acres. The deer and turkey numbers are great in this area. With a little work, you can have a tucked away, off the grid cabin/home with all the hunting you could ever want. The access is a gated gravel drive from Lafayette Springs Road (no deeded easement in place but road has been used for 25+ years to access the property). The public utilities providers include Mud Creek Water Association and Northeast Mississippi EPA.