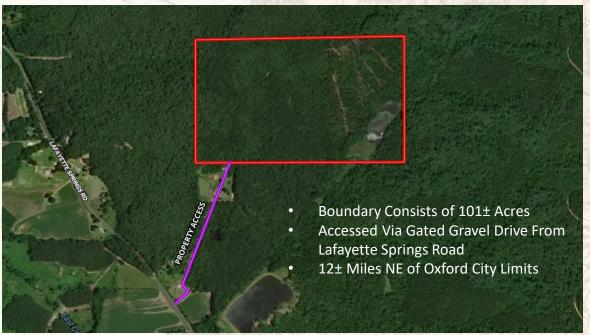

## **Property Information:**

- 101± Acres
- Great Place for Home/Cabin
- Internal Road System
- Excellent Deer and Turkey Hunting
- Adjoins Upper Sardis WMA

Welcome to The Lafayette 101 located just over 12 miles northeast of the Oxford City Limits! If you have been looking for a secluded getaway in Lafayette County, MS, let's take a ride. The 101± acre tract features mainly 28± year old planted pine timber. This tract is heavily timbered with a few old timber loading docks that would make great wildlife plots. An internal road system is in place allowing you to access most all areas of the property.

You will also find a beaver pond in the southeast portion of the property. One of the best features of the property is the fact that it joins the Upper Sardis WMA to the north and east meaning the hunting opportunities can be much greater than 101 acres. The deer and turkey numbers are great in this area. With a little work, you can have a tucked away, off the grid cabin/home with all the hunting you could ever want. The access is a gated gravel drive from Lafayette Springs Road (no deeded easement in place but road has been used for 25+ years to access the property). The public utilities providers include Mud Creek Water Association and Northeast Mississippi EPA.