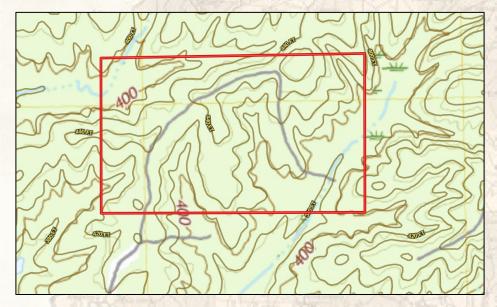

## **Property Information:**

- 101± Acres
- Great Place for Home/Cabin
- Internal Road System
- Excellent Deer and Turkey Hunting
- Adjoins Upper Sardis WMA

Welcome to The Lafayette 101 located just over 12 miles northeast of the Oxford City Limits! If you have been looking for a secluded getaway in Lafayette County, MS, let's take a ride. The 101± acre tract features mainly 28± year old planted pine timber. This tract is heavily timbered with a few old timber loading docks that would make great wildlife plots. An internal road system is in place allowing you to access most all areas of the property.

You will also find a beaver pond in the southeast portion of the property. One of the best features of the property is the fact that it joins the Upper Sardis WMA to the north and east meaning the hunting opportunities can be much greater than 101 acres. The deer and turkey numbers are great in this area. With a little work, you can have a tucked away, off the grid cabin/home with all the hunting you could ever want. The access is a gated gravel drive from Lafayette Springs Road (no deeded easement in place but road has been used for 25+ years to access the property). The public utilities providers include Mud Creek Water Association and Northeast Mississippi EPA.