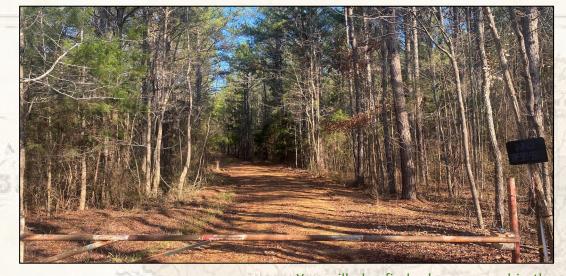

## **Property Information:**

- 101± Acres
- Great Place for Home/Cabin
- Internal Road System
- Excellent Deer and Turkey Hunting
- Adjoins Upper Sardis WMA

Welcome to The Lafayette 101 located just over 12 miles northeast of the Oxford City Limits! If you have been looking for a secluded getaway in Lafayette County, MS, let's take a ride. The 101± acre tract features mainly 28± year old planted pine timber. This tract is heavily timbered with a few old timber loading docks that would make great wildlife plots. An internal road system is in place allowing you to access most all areas of the property.