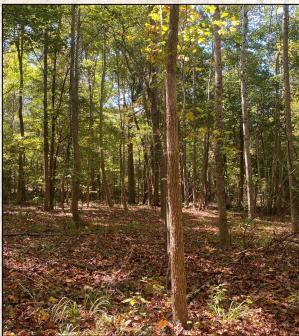

Welcome to The Lafayette 101 located just over 12 miles northeast of the Oxford City Limits! If you have been looking for a secluded getaway in Lafayette County, MS, let's take a ride. The 101± acre tract features mainly 28± year old planted pine timber. This tract is heavily timbered with a few old timber loading docks that would make great wildlife plots. An internal road system is in place allowing you to access most all areas of the property.

You will also find a beaver pond in the southeast portion of the property. One of the best features of the property is the fact that it joins the Upper Sardis WMA to the north and east meaning the hunting opportunities can be much greater than 101 acres. The deer and turkey numbers are great in this area. With a little work, you can have a tucked away, off the grid cabin/home with all the hunting you could ever want. The access is a gated gravel drive from Lafayette Springs Road (no deeded easement in place but road has been used for 25+ years to access the property). The public utilities providers include Mud Creek Water Association and Northeast Mississippi EPA.