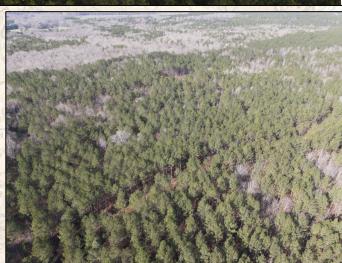

Welcome to The Lafayette 101 located just over 12 miles northeast of the Oxford City Limits! If you have been looking for a secluded getaway in Lafayette County, MS, let's take a ride. The 101± acre tract features mainly 28± year old planted pine timber. This tract is heavily timbered with a few old timber loading docks that would make great wildlife plots. An internal road system is in place allowing you to access most all areas of the property.