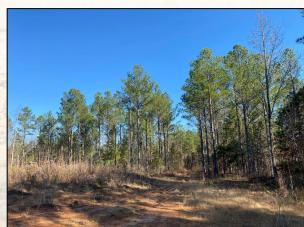

Welcome to The Lafayette 101 located just over 12 miles northeast of the Oxford City Limits! If you have been looking for a secluded getaway in Lafayette County, MS, let's take a ride. The 101± acre tract features mainly 28± year old planted pine timber. This tract is heavily timbered with a few old timber loading docks that would make great wildlife plots. An internal road system is in place allowing you to access most all areas of the property.

You will also find a beaver pond in the southeast portion of the property. One of the best features of the property is the fact that it joins the Upper Sardis WMA to the north and east meaning the hunting opportunities can be much greater than 101 acres. The deer and turkey numbers are great in this area. With a little work, you can have a tucked away, off the grid cabin/home with all the hunting you could ever want. The access is a gated gravel drive from Lafayette Springs Road (no deeded easement in place but road has been used for 25+ years to access the property). The public utilities providers include Mud Creek Water Association and Northeast Mississippi EPA.