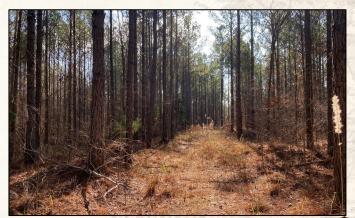

Welcome to The Lafayette 101 located just over 12 miles northeast of the Oxford City Limits! If you have been looking for a secluded getaway in Lafayette County, MS, let's take a ride. The 101± acre tract features mainly 28± year old planted pine timber. This tract is heavily timbered with a few old timber loading docks that would make great wildlife plots. An internal road system is in place allowing you to access most all areas of the property.