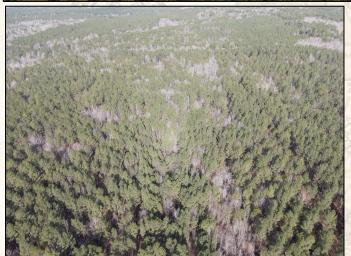

Welcome to The Lafayette 101 located just over 12 miles northeast of the Oxford City Limits! If you have been looking for a secluded getaway in Lafayette County, MS, let's take a ride. The 101± acre tract features mainly 28± year old planted pine timber. This tract is heavily timbered with a few old timber loading docks that would make great wildlife plots. An internal road system is in place allowing you to access most all areas of the property.