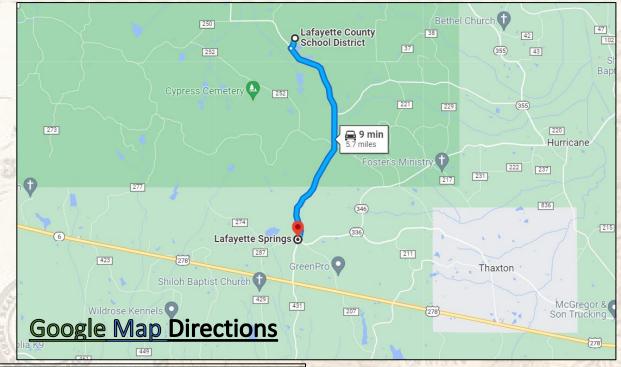

### Location:

- Lafayette County, MS
  - 5.7± Miles North of Lafayette Springs
  - Approximately 25 Minutes from Oxford

You will also find a beaver pond in the southeast portion of the property. One of the best features of the property is the fact that it joins the Upper Sardis WMA to the north and east meaning the hunting opportunities can be much greater than 101 acres. The deer and turkey numbers are great in this area. With a little work, you can have a tucked away, off the grid cabin/home with all the hunting you could ever want. The access is a gated gravel drive from Lafayette Springs Road (no deeded easement in place but road has been used for 25+ years to access the property). The public utilities providers include Mud Creek Water Association and Northeast Mississippi EPA.