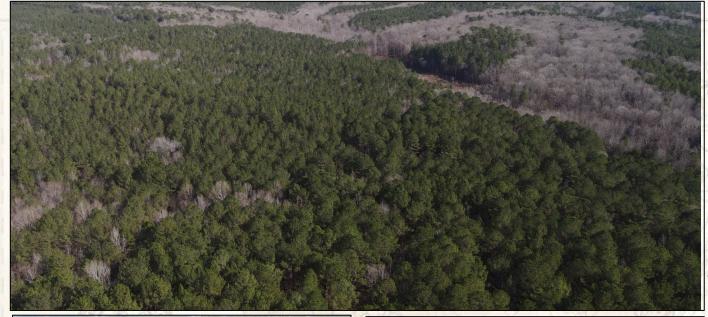

Welcome to The Lafayette 101 located just over 12 miles northeast of the Oxford City Limits! If you have been looking for a secluded getaway in Lafayette County, MS, let's take a ride. The 101± acre tract features mainly 28± year old planted pine timber. This tract is heavily timbered with a few old timber loading docks that would make great wildlife plots. An internal road system is in place allowing you to access most all areas of the property.

You will also find a beaver pond in the southeast portion of the property. One of the best features of the property is the fact that it joins the Upper Sardis WMA to the north and east meaning the hunting opportunities can be much greater than 101 acres. The deer and turkey numbers are great in this area. With a little work, you can have a tucked away, off the grid cabin/home with all the hunting you could ever want. The access is a gated gravel drive from Lafayette Springs Road (no deeded easement in place but road has been used for 25+ years to access the property). The public utilities providers include Mud Creek Water Association and Northeast Mississippi EPA.