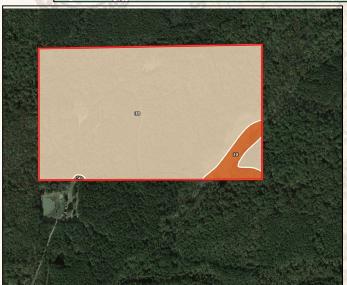

## **Property Information:**

- 101± Acres
- Great Place for Home/Cabin
- Internal Road System
- Excellent Deer and Turkey Hunting
- Adjoins Upper Sardis WMA

Welcome to The Lafayette 101 located just over 12 miles northeast of the Oxford City Limits! If you have been looking for a secluded getaway in Lafayette County, MS, let's take a ride. The 101± acre tract features mainly 28± year old planted pine timber. This tract is heavily timbered with a few old timber loading docks that would make great wildlife plots. An internal road system is in place allowing you to access most all areas of the property.