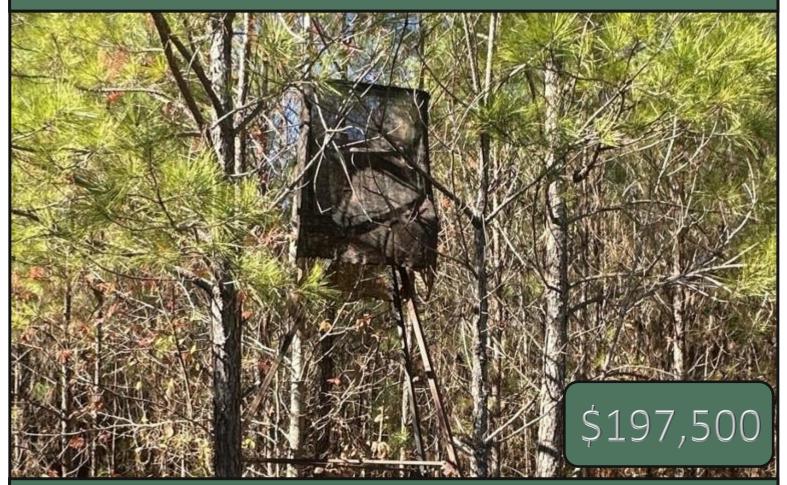

## **RECREATIONAL TRACT** 80 +/- ACRES IN NEWTON COUNTY, MS

This 80± acre property in Newton County, MS, is a pristine recreational tract featuring the perfect blend of hardwood and pine timber. This diverse tract offers an array of opportunities for outdoor enthusiasts, making it an ideal investment for those seeking a hunting getaway. Abundant with deer and turkey, the property promises an affordable and rewarding hunting experience for you and your family. Imagine creating lasting memories with your loved ones while enjoying the expansive 80 acres! Take advantage of the opportunity to make this remarkable piece of land your own! Call David or Dale to schedule your showing today!