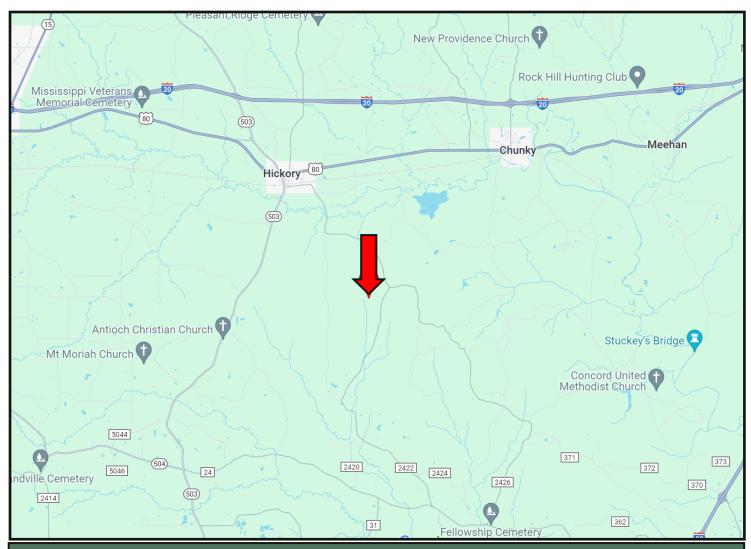

## **Directional Map**

<u>Directions from I-20 E in Hickory, MS</u>: Take exit 115 towards Hwy 503 S. Turn right onto Hwy 503 and travel 2.2 miles. Turn left onto Hwy 80 and then take an immediate right onto Jefferson Street. Turn left onto Emmanuel Street and travel .9 mile. Continue onto Hickory Fellowship Road and travel 3.9 miles. Turn right onto JB Williams Rd. After .4 mile, the property entrance will be on your right. <u>GOOGLE MAP LINK</u>