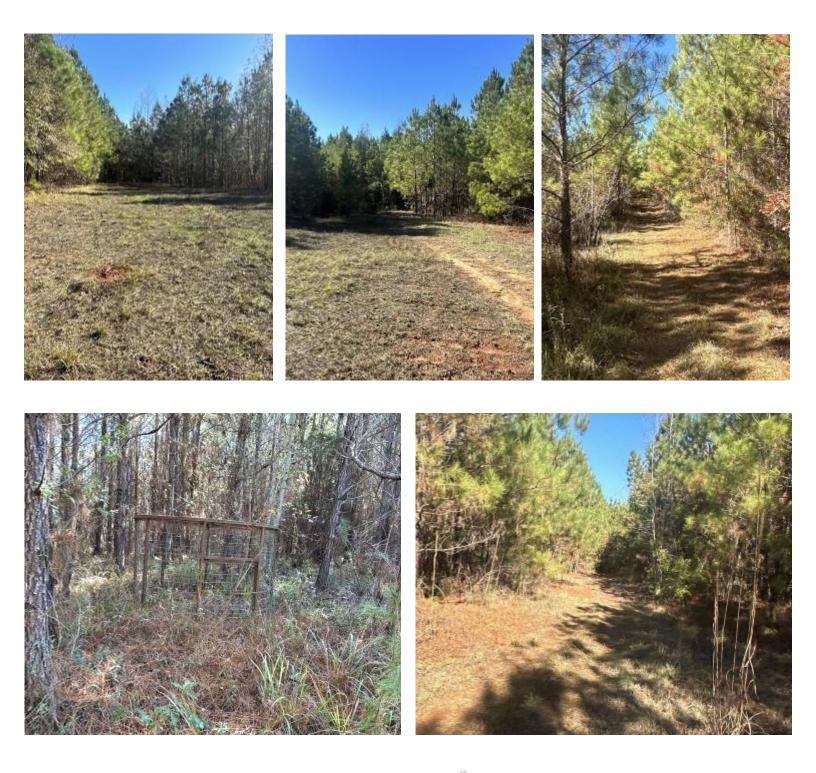

## **RECREATIONAL TRACT** 80 +/- ACRES IN NEWTON COUNTY, MS

This 80± acre property in Newton County, MS, is a pristine recreational tract featuring the perfect blend of hardwood and pine timber. This diverse tract offers an array of opportunities for outdoor enthusiasts, making it an ideal investment for those seeking a hunting getaway. Abundant with deer and turkey, the property promises an affordable and rewarding hunting experience for you and your family. Imagine creating lasting memories with your loved ones while enjoying the expansive 80 acres! Take advantage of the opportunity to make this remarkable piece of land your own! Call David or Dale to schedule your showing today!