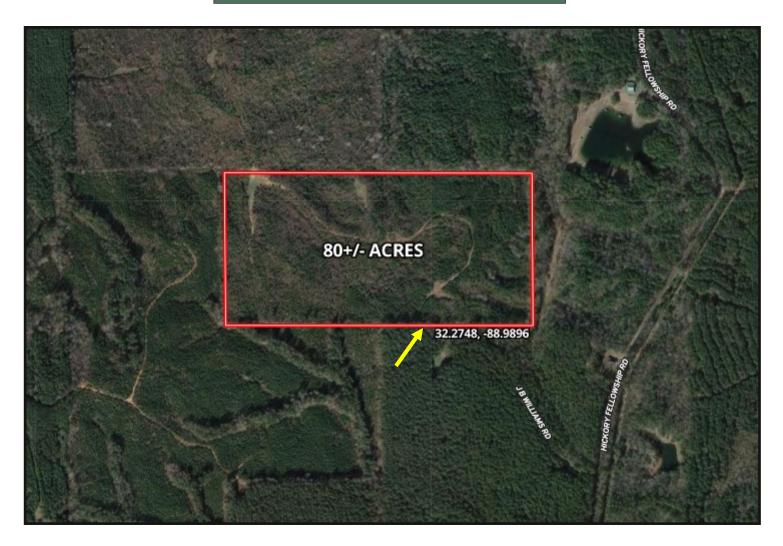

of opportunities for outdoor enthusiasts, making it an ideal investment for those seeking a hunting getaway. Abundant with deer and turkey, the property promises an affordable and rewarding hunting experience for you and your family. Imagine creating lasting memories with your loved ones while enjoying the expansive 80 acres! Take advantage of the opportunity to make this remarkable piece of land your own! Call David or Dale to schedule your showing today!



DALE WILDS REALTOR® O: 601.898.2772 | C: 662.715.7109 Dale@TomSmithLand.com





DAVID BELDEN ALC®, REALTOR® O: 601.898.2772 | C: 601.415.3884 DBelden@TomSmithLand.com

TomSmithLandandHomes.com







DAVID BELDEN ALC®, REALTOR® O: 601.898.2772 | C: 601.415.3884 DBelden@TomSmithLand.com

TomSmithLandandHomes.com



## **Aerial Map**



## Click Here for an Interactive Map





DAVID BELDEN ALC®, REALTOR® O: 601.898.2772 | C: 601.415.3884 DBelden@TomSmithLand.com

TomSmithLandandHomes.com





DALE WILDS REALTOR® O: 601.898.2772 | C: 662.715.7109 Dale@TomSmithLand.com



DAVID BELDEN ALC®, REALTOR® O: 601.898.2772 | C: 601.415.3884 DBelden@TomSmithLand.com

TomSmithLandandHomes.com



## **Directional Map**



<u>Directions from I-20 E in Hickory, MS</u>: Take exit 115 towards Hwy 503 S. Turn right onto Hwy 503 and travel 2.2 miles. Turn left onto Hwy 80 and then take an immediate right onto Jefferson Street. Turn left onto Emmanuel Street and travel .9 mile. Continue onto Hickory Fellowship Road and travel 3.9 miles. Turn right onto JB Williams Rd. After .4 mile, the property entrance will be on your right. <u>GOOGLE M