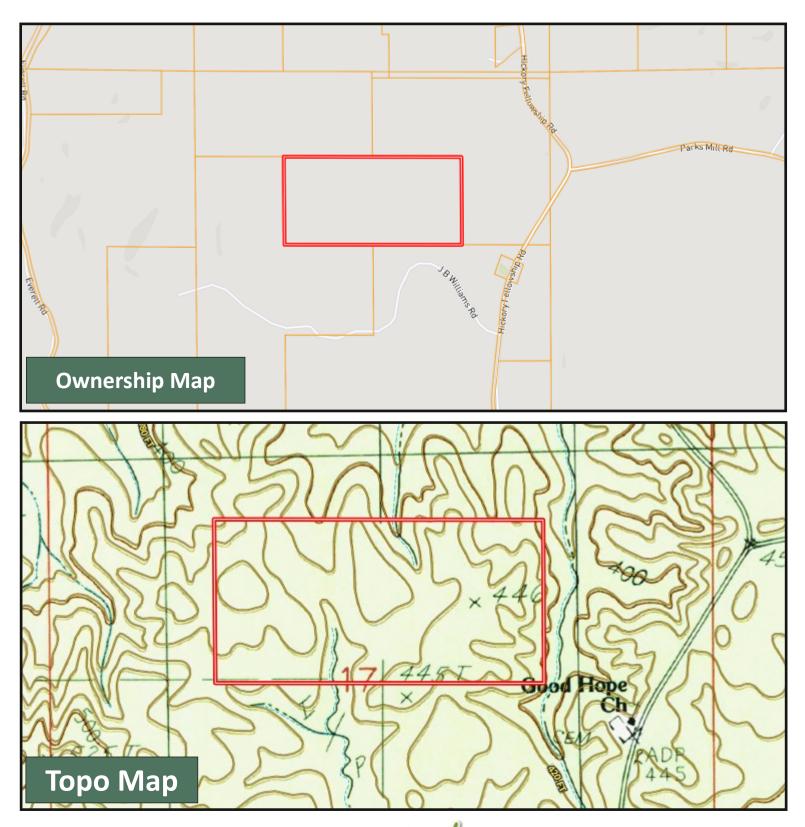

## **Directional Map**

<u>Directions from I-20 E in Hickory, MS</u>: Take exit 115 towards Hwy 503 S. Turn right onto Hwy 503 and travel 2.2 miles. Turn left onto Hwy 80 and then take an immediate right onto Jefferson Street. Turn left onto Emmanuel Street and travel .9 mile. Continue onto Hickory Fellowship Road and travel 3.9 miles. Turn right onto JB Williams Rd. After .4 mile, the property entrance will be on your right. <u>GOOGLE MAP LINK</u>