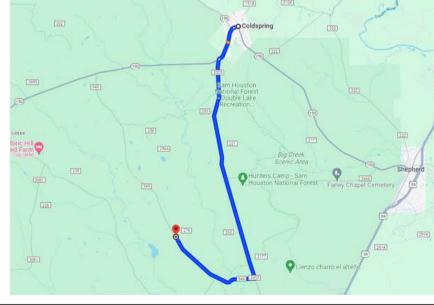

#### DRIVING DIRECTIONS.

From 59N: Head west on State Highway 150 (Main St), Left on State Highway 150, Right on FM 945. Property is on your right about 0.7 miles.

All information is deemed reliable, but is not warranted by MOCK RANCHES GROUP. All information is subject to change without prior notice.