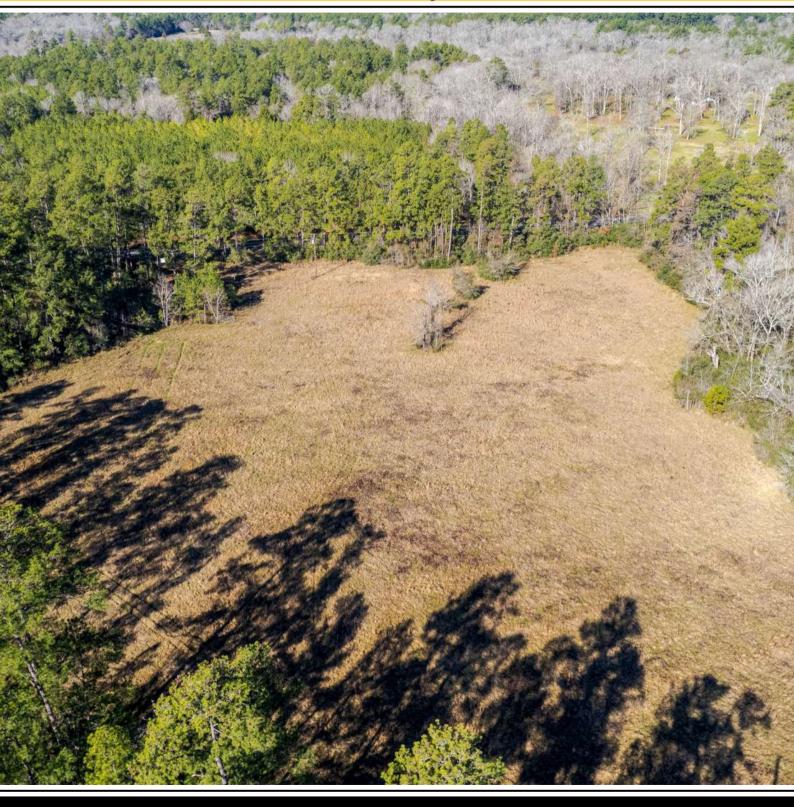

### PROPERTY DESCRIPTION.

Welcome to an idyllic Texas retreat! Spanning 35.95 acres in Coldspring, TX, this parcel epitomizes the realization of a dream for those seeking their own haven of freedom and tranquility. Situated conveniently off State Highway 150, this partially cleared lot boasts no restrictions, an exceptionally low tax rate, and no maintenance fees, providing unparalleled flexibility. Whether envisioning a residential haven, a ranch retreat, or a commercial venture, this property offers limitless possibilities. Envision waking up to the serenity of nature and crisp, invigorating air, all while maintaining easy access to local amenities. Tailored for those desiring ample space without compromising convenience, this exceptional opportunity is fleeting—seize it now!