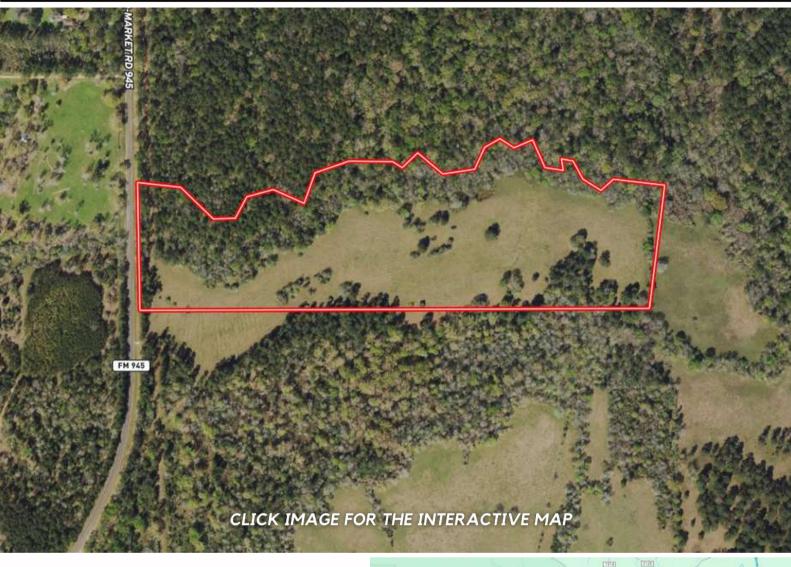

# 8001 FM 945 RD N, COLDSPRING, TX 77331

SAN JACINTO COUNTY

35.95 ± ACRES | \$590,500

### PROPERTY DESCRIPTION.

Welcome to an idyllic Texas retreat! Spanning 35.95 acres in Coldspring, TX, this parcel epitomizes the realization of a dream for those seeking their own haven of freedom and tranquility. Situated conveniently off State Highway 150, this partially cleared lot boasts no restrictions, an exceptionally low tax rate, and no maintenance fees, providing unparalleled flexibility. Whether envisioning a residential haven, a ranch retreat, or a commercial venture, this property offers limitless possibilities. Envision waking up to the serenity of nature and crisp, invigorating air, all while maintaining easy access to local amenities. Tailored for those desiring ample space without compromising convenience, this exceptional opportunity is fleeting—seize it now!