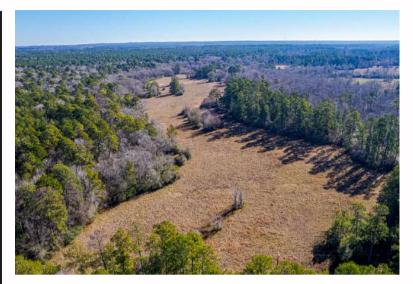

### PROPERTY DESCRIPTION.

Welcome to an idyllic Texas retreat! Spanning 35.95 acres in Coldspring, TX, this parcel epitomizes the realization of a dream for those seeking their own haven of freedom and tranquility. Situated conveniently off State Highway 150, this partially cleared lot boasts no restrictions, an exceptionally low tax rate, and no maintenance fees, providing unparalleled flexibility. Whether envisioning a residential haven, a ranch retreat, or a commercial venture, this property offers limitless possibilities. Envision waking up to the serenity of nature and crisp, invigorating air, all while maintaining easy access to local amenities. Tailored for those desiring ample space without compromising convenience, this exceptional opportunity is fleeting—seize it now!