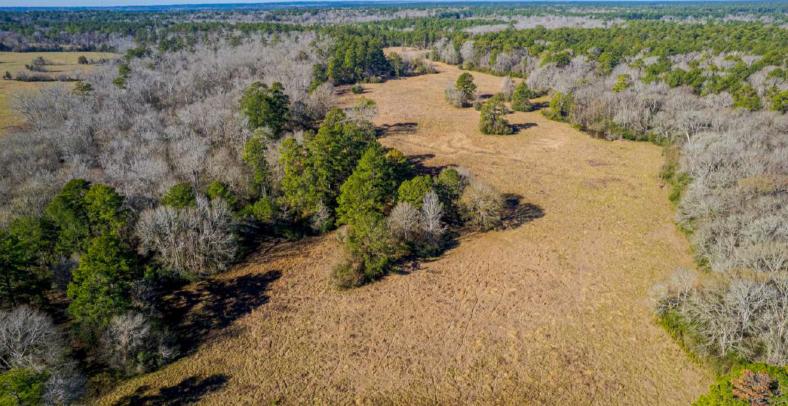

### PROPERTY DESCRIPTION.

Welcome to an idyllic Texas retreat! Spanning 35.95 acres in Coldspring, TX, this parcel epitomizes the realization of a dream for those seeking their own haven of freedom and tranquility. Situated conveniently off State Highway 150, this partially cleared lot boasts no restrictions, an exceptionally low tax rate, and no maintenance fees, providing unparalleled flexibility. Whether envisioning a residential haven, a ranch retreat, or a commercial venture, this property offers limitless possibilities. Envision waking up to the serenity of nature and crisp, invigorating air, all while maintaining easy access to local amenities. Tailored for those desiring ample space without compromising convenience, this exceptional opportunity is fleeting—seize it now!