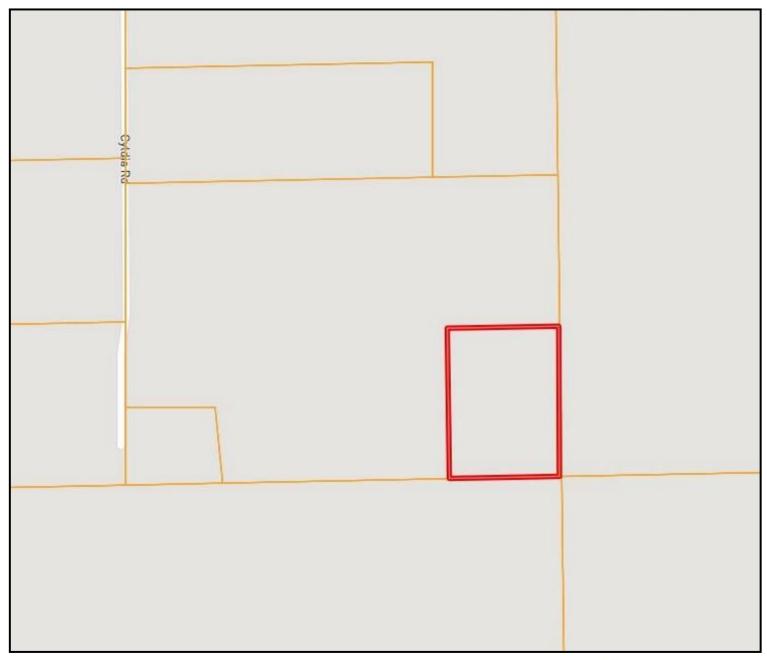

# 5.21± Acre Residential Lot Marshall County, MS



This 5.21-acre+/- Marshall County residential lot is located off Hwy 4 on Clydia Road and offers easy commuting to Holly Springs or Senatobia. Access via written easement. Level topography. Zoning permits mobile homes. Don't miss this opportunity. Call Tom today!

<u>Directions from the intersection of Hwy 4 and Hwy 311 in Holly Springs, MS</u>: Travel Hwy 311 north for 7.4 miles. Turn left onto Pleasant Hill Drive and travel .6 miles. Turn left to Dollie Irene Road and travel .2 miles. Turn left onto Leonard Lane. After 500 feet, the property will be on the right.

**GOOGLE MAP LINK** 











#### TOM WISEMAN

ASSOCIATE BROKER

Office: 662.268.6333 Cell: 662.317.0467

TWiseman@TomSmithLand.com





## OWNERSHIP MAP



#### TOM WISEMAN

ASSOCIATE BROKER

Office: 662.268.6333 Cell: 662.317.0467

TWiseman@TomSmithLand.com



A Real Estate Expert You Can Trust
TomSmithLandandHomes.com

2011-2023 BEST BEOKERAGES

### **AERIAL MAP**



#### **CLICK HERE FOR AN INTERACTIVE MAP LINK**

#### TOM WISEMAN

ASSOCIATE BROKER

Office: 662.268.6333 Cell: 662.317.0467

TWiseman@TomSmithLand.com





### **TOPO MAP**



#### TOM WISEMAN

ASSOCIATE BROKER

Office: 662.268.6333 Cell: 662.317.0467

TWiseman@TomSmithLand.com





### **FLOOD MAP**



#### TOM WISEMAN

ASSOCIATE BROKER

Office: 662.268.6333 Cell: 662.317.0467

TWiseman@TomSmithLand.com





### **DIRECTIONAL MAP**



<u>Directions from the intersection of Hwy 4 and Hwy 311 in Holly Springs, MS</u>: Travel Hwy 311 north for 7.4 miles. Turn left onto Pleasan