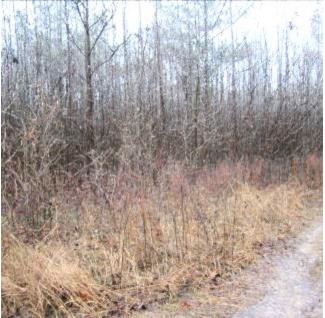

# 5.21± Acre Residential Lot Marshall County, MS

This 5.21-acre+/- Marshall County residential lot is located off Hwy 4 on Clydia Road and offers easy commuting to Holly Springs or Senatobia. Access via written easement. Level topography. Zoning permits mobile homes. Don't miss this opportunity. Call Tom today!