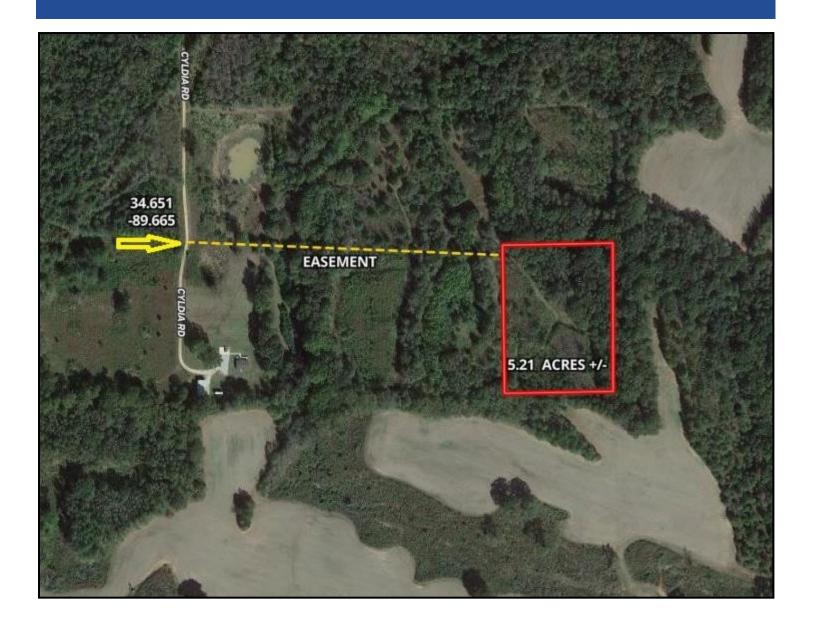

### **AERIAL MAP**

# 5.21± Acre Residential Lot Marshall County, MS

This 5.21-acre+/- Marshall County residential lot is located off Hwy 4 on Clydia Road and offers easy commuting to Holly Springs or Senatobia. Access via written easement. Level topography. Zoning permits mobile homes. Don't miss this opportunity. Call Tom today!