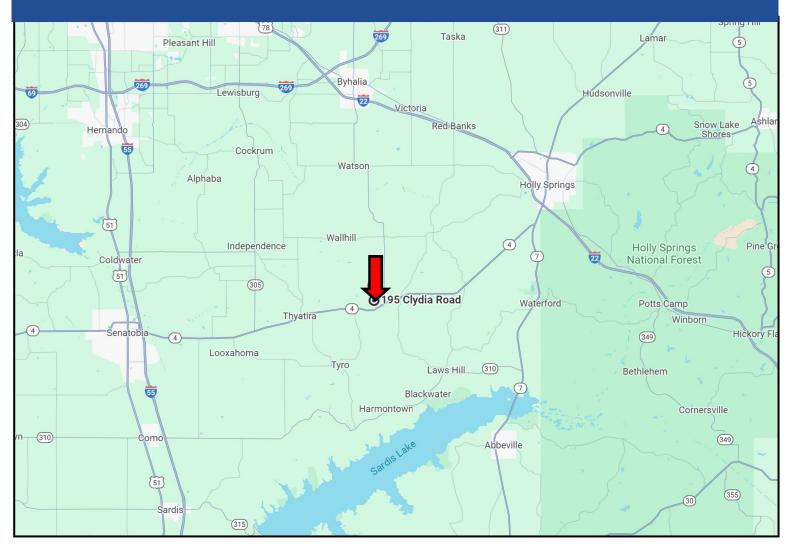

### **DIRECTIONAL MAP**

<u>Directions from the intersection of Hwy 4 and Hwy 311 in Holly Springs, MS</u>: Travel Hwy 311 north for 7.4 miles. Turn left onto Pleasant Hill Drive and travel .6 miles. Turn left to Dollie Irene Road and travel .2 miles. Turn left onto Leonard Lane. After 500 feet, the property will be on the right.