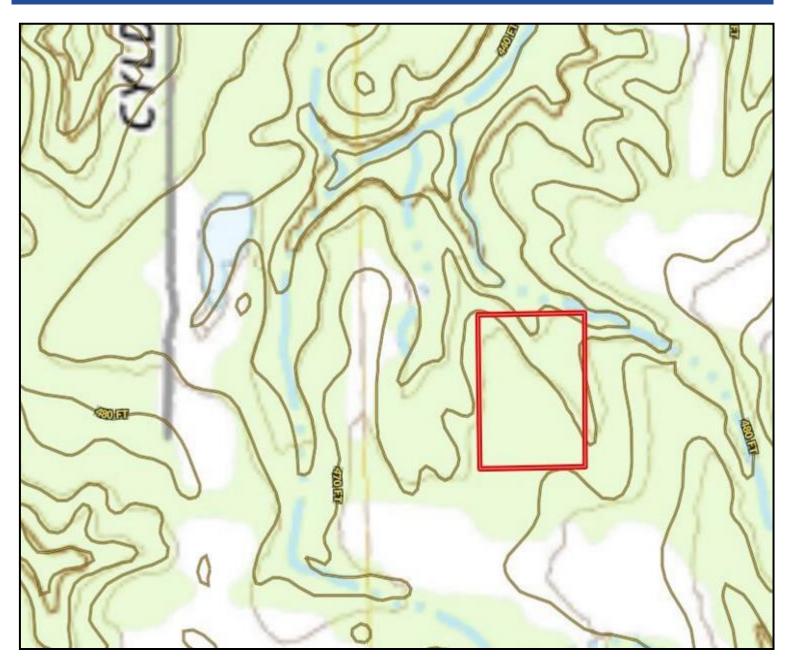

Holly Springs, MS</u>: Travel Hwy 311 north for 7.4 miles. Turn left onto Pleasant Hill Drive and travel .6 miles. Turn left to Dollie Irene Road and travel .2 miles. Turn left onto Leonard Lane. After 500 feet, the property will be on the right.

**GOOGLE MAP LINK** 











#### TOM WISEMAN

ASSOCIATE BROKER

Office: 662.268.6333 Cell: 662.317.0467

TWiseman@TomSmithLand.com





## OWNERSHIP MAP



#### TOM WISEMAN

ASSOCIATE BROKER

Office: 662.268.6333 Cell: 662.317.0467

TWiseman@TomSmithLand.com



A Real Estate Expert You Can Trust
TomSmithLandandHomes.com

2011-2023 BEST BEOKERAGES

### **AERIAL MAP**



#### **CLICK HERE FOR AN INTERACTIVE MAP LINK**

#### TOM WISEMAN

ASSOCIATE BROKER

Office: 662.268.6333 Cell: 662.317.0467

TWiseman@TomSmithLand.com





### **TOPO MAP**



#### TOM WISEMAN

ASSOCIATE BROKER

Office: 662.268.6333 Cell: 662.317.0467

TWiseman@TomSmithLand.com





### **FLOOD MAP**



#### TOM WISEMAN

ASSOCIATE BROKER

Office: 662.268.6333 Cell: 662.317.0467

TWiseman@TomSmithLand.com





### **DIRECTIONAL MAP**



<u>Directions from the intersection of Hwy 4 and Hwy 311 in Holly Springs, MS</u>: Travel Hwy 311 north for 7.4 miles. Turn left onto Pleasant Hill Drive and travel .6 miles. Turn left to Dollie Irene Road and travel .2 miles. Turn left onto Leonard Lane. After 500 feet, the property will be on the right.

GOOGLE MAP LINK