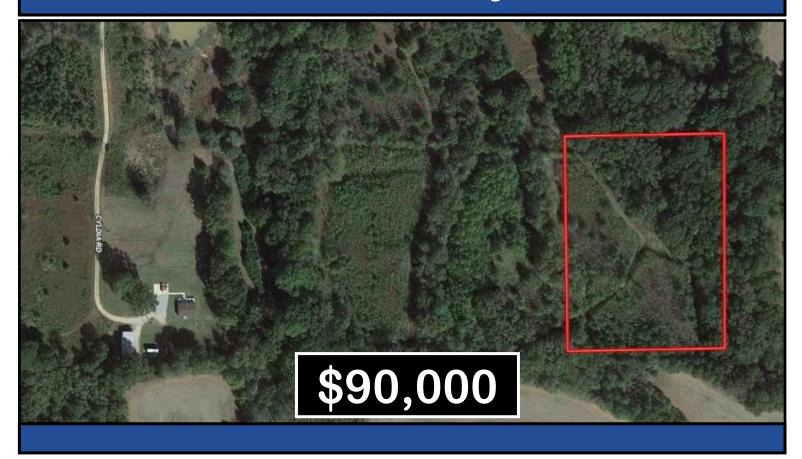

# 5.21± Acre Residential Lot Marshall County, MS

This 5.21-acre+/- Marshall County residential lot is located off Hwy 4 on Clydia Road and offers easy commuting to Holly Springs or Senatobia. Access via written easement. Level topography. Zoning permits mobile homes. Don't miss this opportunity. Call Tom today!

### **AERIAL MAP**

#### **CLICK HERE FOR AN INTERACTIVE MAP LINK**