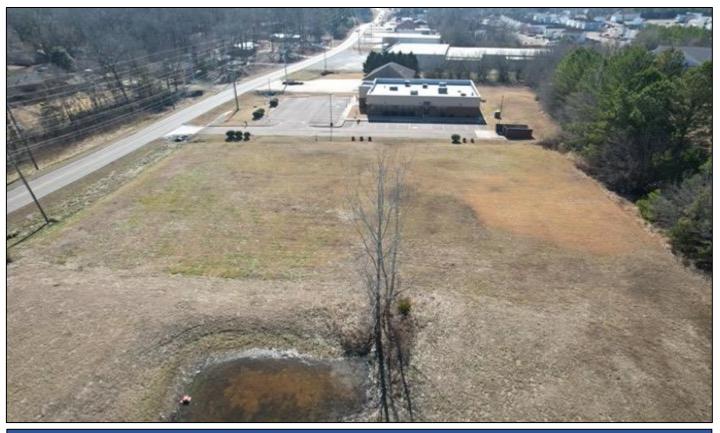

# Oktibbeha County Commercial Lot 1.2+/- Acres in Starkville, MS

- 1.2+/- Acre Lot on Stark Road in Starkville, MS
- Prime Location for Business
- Zoned Commercial Neighborhood
- Between HWY 12 and HWY 182
- ·200+/- FT of Road Frontage

- Water, Electricity, and Leveled Lot Ready for Development
- Near Residential, Multi-Family Areas, and Retail Locations
- ·Ideal for New or Relocating Businesses

# BRADY RICHARDSON

REALTOR

Office: 601.898.2772 Cell: 662.418.8791

Brady@TomSmithLand.com

A Real Estate Expert You Can Trust

This 1.2+/- acre lot on Stark Road in Starkville, MS, features a prime location for your business. The property is zoned CN (commercial neighborhood) and is situated conveniently between HWY 12 and HWY 182 amidst high vehicle traffic levels, offering 200+/- ft of road frontage. With water, electricity, and a leveled lot, this property is primed for development to suit your business needs. Situated near residential and multi-family areas and various retail locations in Starkville, it presents an outstanding opportunity for any new or