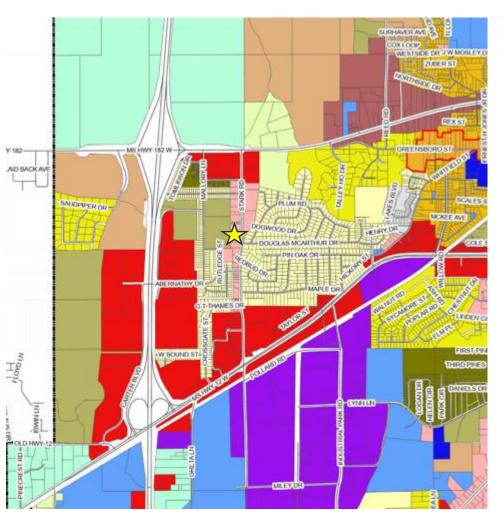

### **Starkville Zoning Map**

City of Starkville, Mississippi

# Official Zoning District Map

**Zoning and Overlay Districts** 

City Limits

Overlay- Greensboro Historic District

Overlay- Nash Street Historic District

Zoning

C Commental

CN Commercial Neighborhood

CR. Commercial Rural

1 Industria

MDU-20 Multi-dwelling Unit

MDU-9 Multi-dwelling Unit

O Optional District

PUD Planned Unit Development

RN Rural Neighborhood

5-E Special Educational

5-I Special Institutional

S-M Special Medical

SD-2 Suburban Detached

SD-6 Suburban Detached

Y-4 Form-based District

T-5C Corridor Form-based District

T-5U University Form-based District

TN-E Traditional Noishborhood: Exist

TN-N Traditional Neighborhood-Ne

Parcel

BRADY RICHARDSON

REALTOR®

Office: 601.898.2772 Cell: 662.418.8791

Brady@TomSmithLand.com

A Real Estate Expert You Can Trust