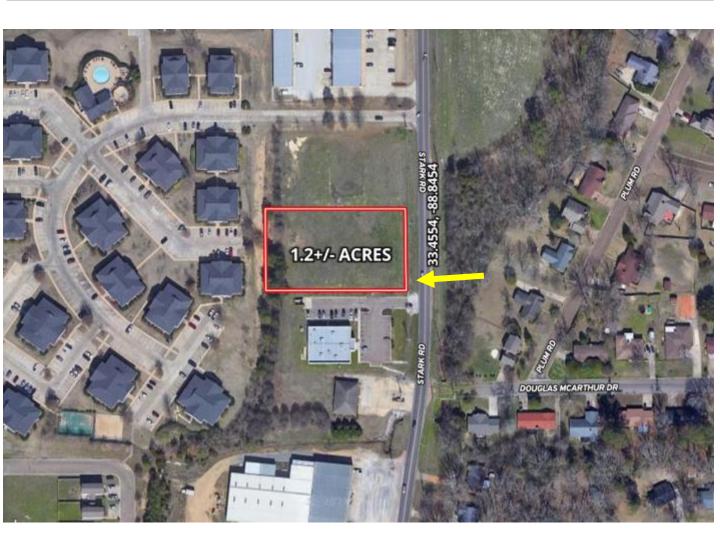

2 and HWY 182 amidst high vehicle traffic levels, offering 200+/- ft of road frontage. With water, electricity, and a leveled lot, this property is primed for development to suit your business needs. Situated near residential and multi-family areas and various retail locations in Starkville, it presents an outstanding opportunity for any new or



#### BRADY RICHARDSON

REALTOR"

Office: 601.898.2772 Cell: 662.418.8791

Brady@TomSmithLand.com



A Real Estate Expert You Can Trust











#### BRADY RICHARDSON REALTOR®

Office: 601.898.2772 Cell: 662.418.8791

Brady@TomSmithLand.com



A Real Estate Expert You Can Trust













### BRADY RICHARDSON REALTOR®

Office: 601.898.2772 Cell: 662.418.8791 Brady@TomSmithLand.com



A Real Estate Expert You Can Trust



### **Aerial Photo**



#### **Click Here for an Interactive Map Link**



# BRADY RICHARDSON

REALTOR

Office: 601.898.2772 Cell: 662.418.8791 Brady@TomSmithLand.com



A Real Estate Expert You Can Trust



# **Ownership Map**





# BRADY RICHARDSON

REALTOR"

Office: 601.898.2772 Cell: 662.418.8791

Brady@TomSmithLand.com



A Real Estate Expert You Can Trust



### **Starkville Zoning Map**



City of Starkville, Mississippi

# Official Zoning District Map

**Zoning and Overlay Districts** 

City Limits

Overlay- Greensboro Historic District

Overlay- Nash Street Historic District

Zoning

C Commental

CN Commercial Neighborhood

CR. Commercial Rural

1 Industria

MDU-20 Multi-dwelling Unit

MDU-9 Multi-dwelling Unit

O Optional District

PUD Planned Unit Development

RN Rural Neighborhood

5-E Special Educ