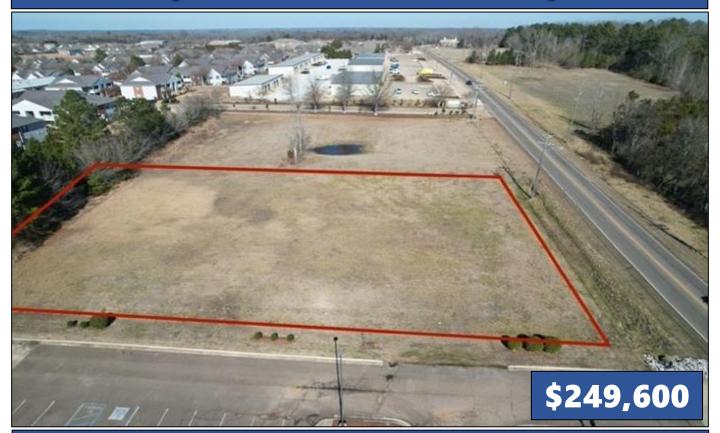

# Oktibbeha County Commercial Lot 1.2+/- Acres in Starkville, MS

- 1.2+/- Acre Lot on Stark Road in Starkville, MS
- Prime Location for Business
- Zoned Commercial Neighborhood
- Between HWY 12 and HWY 182
- ·200+/- FT of Road Frontage

- Water, Electricity, and Leveled Lot Ready for Development
- Near Residential, Multi-Family Areas, and Retail Locations
- ·Ideal for New or Relocating Businesses

# BRADY RICHARDSON

REALTOR

Office: 601.898.2772 Cell: 662.418.8791

Brady@TomSmithLand.com

A Real Estate Expert You Can Trust

This 1.2+/- acre lot on Stark Road in Starkville, MS, features a prime location for your business. The property is zoned CN (commercial neighborhood) and is situated conveniently between HWY 12 and HWY 182 amidst high vehicle traffic levels, offering 200+/- ft of road frontage. With water, electricity, and a leveled lot, this property is primed for development to suit your business needs. Situated near residential and multi-family areas and various retail locations in Starkville, it presents an outstanding opportunity for any new or