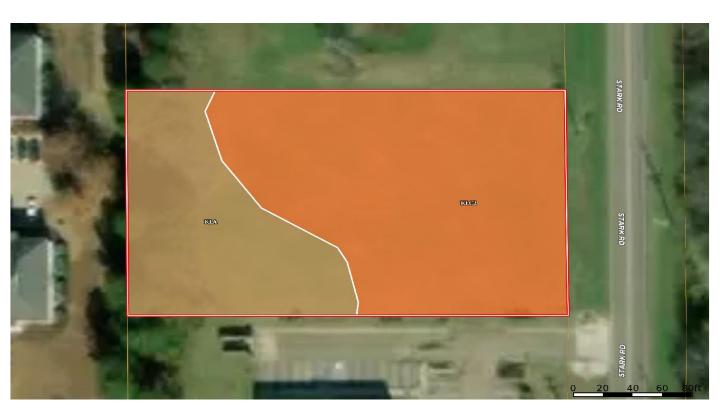

## Soil Map

| KIC2 | Kipling silty clay loam, 5 to 8 percent slopes, eroded | 0.78 | 66.67 | 0 | 68 | 4e |
|------|--------------------------------------------------------|------|-------|---|----|----|
| KIA  | Kipling silty clay loam, 0 to 2 percent slopes         | 0.4  | 34.19 | 0 | 61 | 3w |