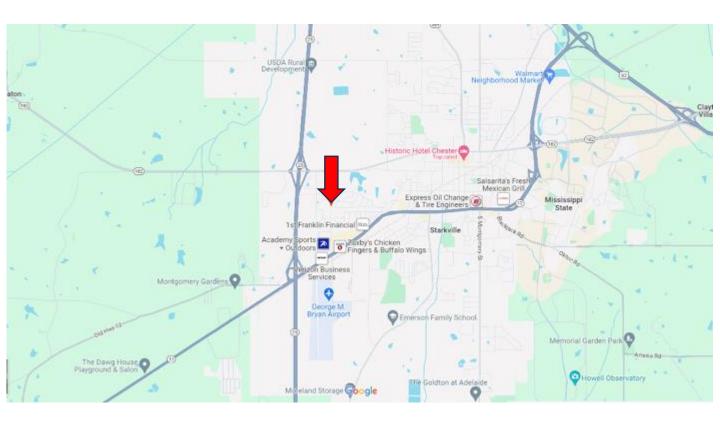

### **Directional Map**

<u>Directions from the intersection of Hwy 25 and Hwy 182 in Starkville, MS:</u> Travel east on Hwy 182 for .4 miles. Turn right onto Stark Road. After .5 miles, the property will be on your right. Google Map Link