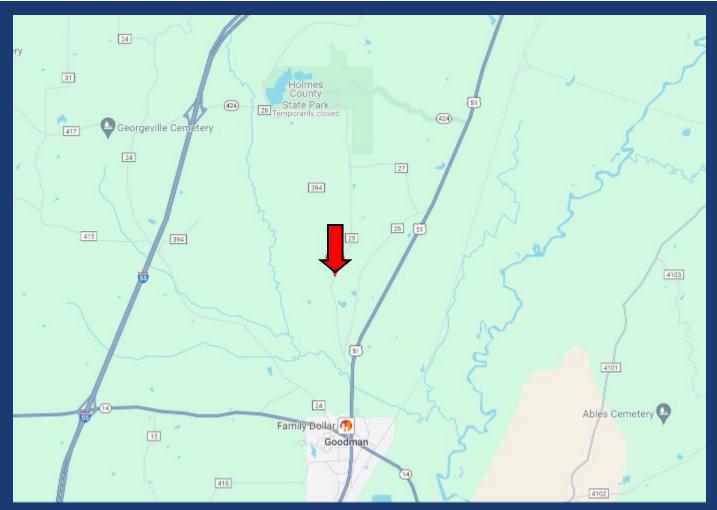

#### **DIRECTIONAL MAP**

<u>Directions from the intersection of Hwy 51 and Hwy 14 in</u> <u>Goodman, MS</u>: Travel north on Hwy 51 for .9 mile. Turn left on Shady Grove Road and travel 1.1 miles. The property will be on your right. See map for additional access points. GPS: 32.9977, -89.9146. <u>GOOGLE MAP LINK</u>