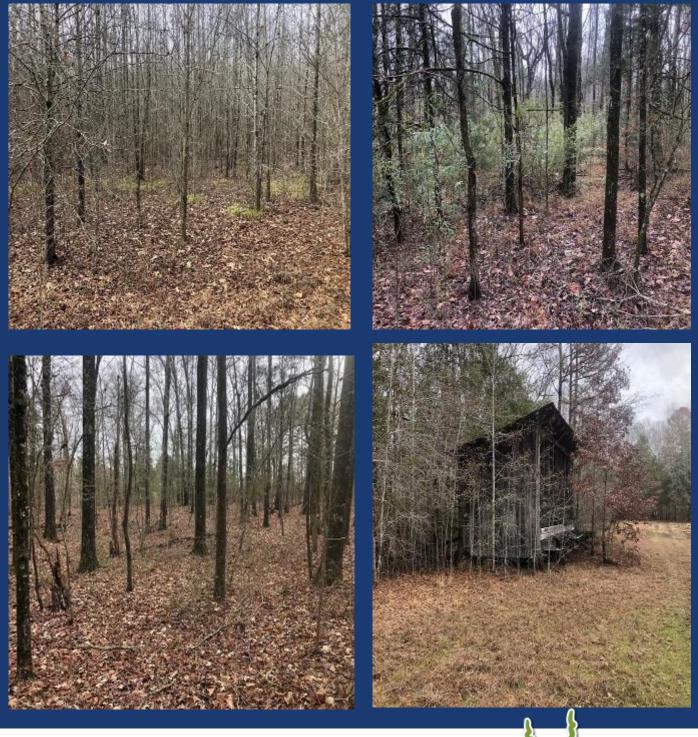

# \$249,000

This 50± acre Holmes County property offers a fantastic opportunity to own a desirable piece of land within an hour's drive from the Metro-Jackson area, just north of Goodman, MS. With direct access from multiple points, this tract has available electric and water utilities, including both single-phase and three-phase electricity access. The mature hardwoods make it an ideal spot for hunting, while its ample open areas allow for personal development such as dove fields, food plots, hay or pasture, and potential homesites. Easily manageable wildlife, including deer, turkey, squirrel, and dove, further enhance the property's appeal. This unique property won't last long—schedule a visit today to explore the possibilities of making it your own. The land is divided into forty acres on the east side and ten acres on the west side of Shady Grove Road—refer to the map for details. Drive by for a firsthand look, or contact me to discuss the property further or arrange a guided tour!