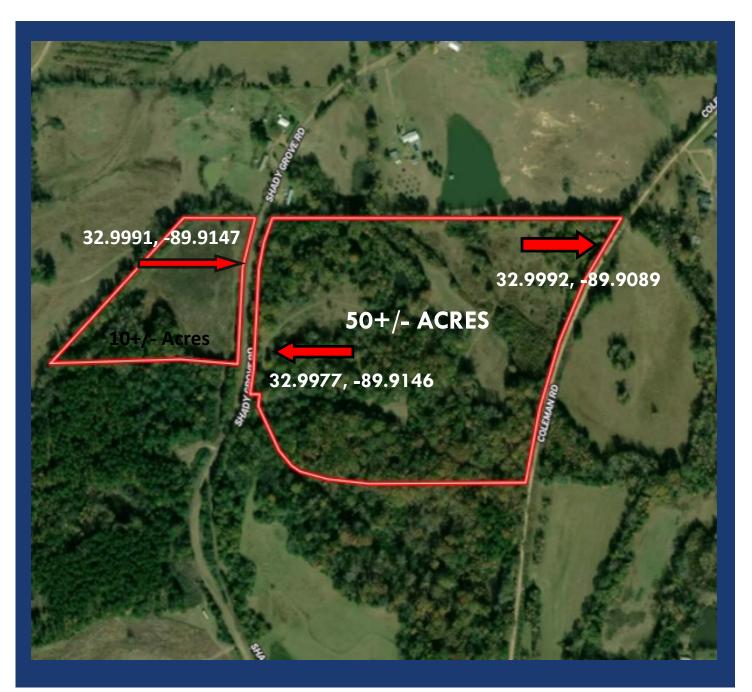

# \$249,000

This 50± acre Holmes County property offers a fantastic opportunity to own a desirable piece of land within an hour's drive from the Metro-Jackson area, just north of Goodman, MS. With direct access from multiple points, this tract has available electric and water utilities, including both single-phase and three-phase electricity access. The mature hardwoods make it an ideal spot for hunting, while its ample open areas allow for personal development such as dove fields, food plots, hay or pasture, and potential homesites. Easily manageable wildlife, including deer, turkey, squirrel, and dove, further enhance the property's appeal. This unique property won't last long—schedule a visit today to explore the possibilities of making it your own. The land is divided into forty acres on the east side and ten acres on the west side of Shady Grove Road—refer to the map for details. Drive by for a firsthand look, or contact me to discuss the property further or arrange a guided tour!

#### **AERIAL MAP**

CLICK HERE FOR AN INTERACTIVE MAP

Office: 601.898.2772 Cell: 601.668.5697 Sam@TomSmithLand.com