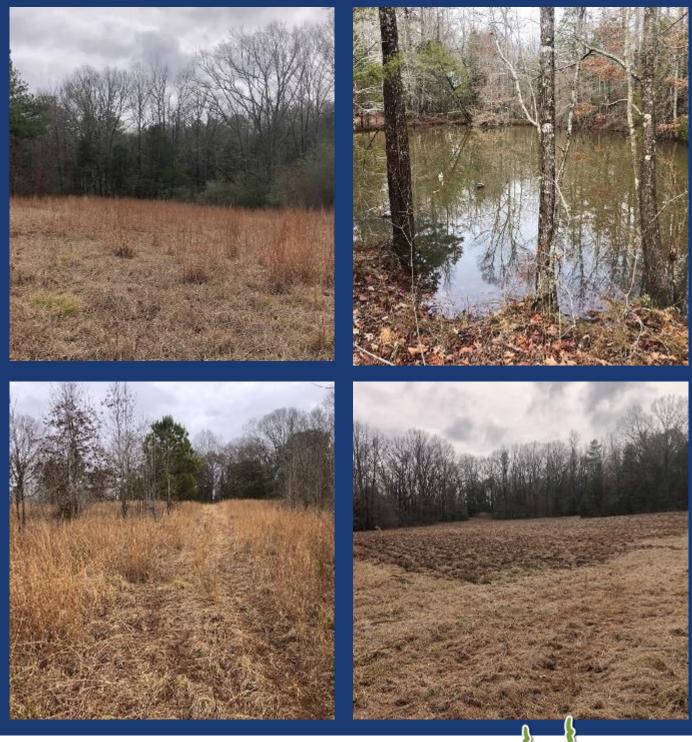

# \$249,000

This 50± acre Holmes County property offers a fantastic opportunity to own a desirable piece of land within an hour's drive from the Metro-Jackson area, just north of Goodman, MS. With direct access from multiple points, this tract has available electric and water utilities, including both single-phase and three-phase electricity access. The mature hardwoods make it an ideal spot for hunting, while its ample open areas allow for personal development such as dove fields, food plots, hay or pasture, and potential homesites. Easily manageable wildlife, including deer, turkey, squirrel, and dove, further enhance the property's appeal. This unique property won't last long—schedule a visit today to explore the possibilities of making it your own. The land is divided into forty acres on the east side and ten acres on the west side of Shady Grove Road—refer to the map for details. Drive by for a firsthand look, or contact me to discuss the property further or arrange a guided tour!