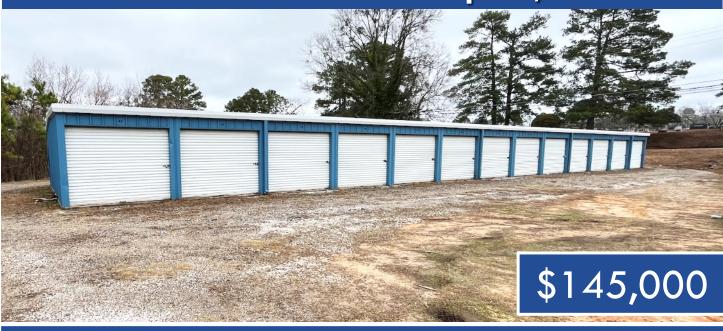

# Neshoba County Commercial Property .55± Acres in Philadelphia, MS

Are you looking for a commercial investment? This Neshoba County commercial property is a chance to invest in a property with a monthly cash flow of \$1,300. Located at the corner of Range Ave. and Weyerhaeuser St. in Philadelphia, MS, this property features twenty-eight 10x15 units, with an average occupancy rate of 92% over the past year. Half of the units have had the same renters for six years. There is sufficient space to build additional units onsite. Call Tyler Kilgore to schedule your tour today!