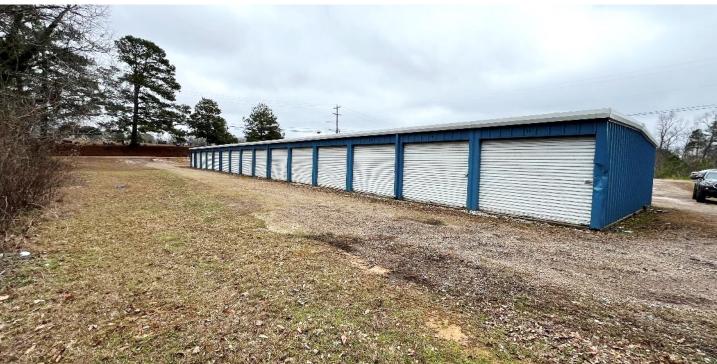

# Neshoba County Commercial Property .55± Acres in Philadelphia, MS

Are you looking for a commercial investment? This Neshoba County commercial property is a chance to invest in a property with a monthly cash flow of \$1,300. Located at the corner of Range Ave. and Weyerhaeuser St. in Philadelphia, MS, this property features twenty-eight 10x15 units, with an average occupancy rate of 92% over the past year. Half of the units have had the same renters for six years. There is sufficient space to build additional units onsite. Call Tyler Kilgore to schedule your tour today!