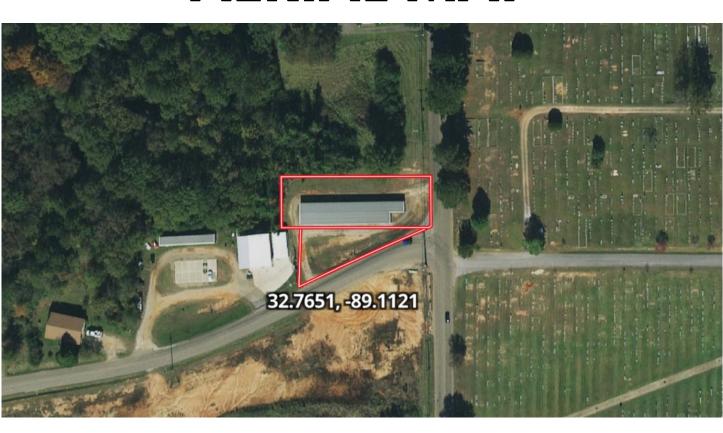

. and Weyerhaeuser St. in Philadelphia, MS, this property features twenty-eight 10x15 units, with an average occupancy rate of 92% over the past year. Half of the units have had the same renters for six years. There is sufficient space to build additional units onsite. Call Tyler Kilgore to schedule your tour today!



#### TYLER KILGORE

Office: 662.268.6333 Cell: 601.562.0688 Tyler@TomSmithLand.com



A Real Estate Expert You Can Trust

TomSmithLandandHomes.com







## TYLER KILGORE

Office: 662.268.6333 Cell: 601.562.0688 Tyler@TomSmithLand.com



### A Real Estate Expert You Can Trust TomSmithLandandHomes.com





### TYLER KILGORE

Office: 662.268.6333 Cell: 601.562.0688 Tyler@TomSmithLand.com



### A Real Estate Expert You Can Trust TomSmithLandandHomes.com



### **AERIAL MAP**



### **Interactive Map Link**

### TYLER KILGORE

Office: 662.268.6333 Cell: 601.562.0688 Tyler@TomSmithLand.com



A Real Estate Expert You Can Trust

TomSmithLandandHomes.com



### **OWNERSHIP MAP**



### TYLER KILGORE

Office: 662.268.6333 Cell: 601.562.0688 Tyler@TomSmithLand.com



A Real Estate Expert You Can Trust
TomSmithLandandHomes.com



# DIRECTIONAL MAP



<u>Directions from the intersection of Hwy 16 and Hwy 19 in Philadelphia, MS</u>: Travel west Hwy 16/Beacon Strett for 0.4 miles. Turn right onto Range Ave and travel 0.4 miles. Turn left onto Weyerhaeuser St. The property will be on the right. GOOGLE MAP LINK



#### TYLER KILGORE

Office: 662.268.6333 Cell: 601.562.0688 Tyler@TomSmithLand.com



A Real Estate Expert You Can Trust

TomSmithLandandHomes.com