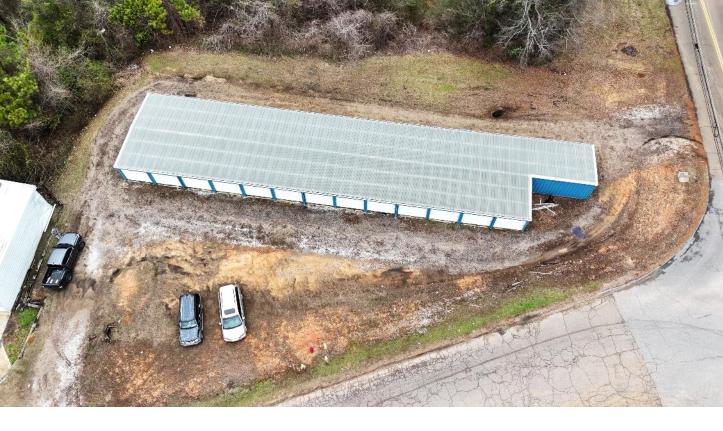

# Neshoba County Commercial Property .55± Acres in Philadelphia, MS

Are you looking for a commercial investment? This Neshoba County commercial property is a chance to invest in a property with a monthly cash flow of \$1,300. Located at the corner of Range Ave. and Weyerhaeuser St. in Philadelphia, MS, this property features twenty-eight 10x15 units, with an average occupancy rate of 92% over the past year. Half of the units have had the same renters for six years. There is sufficient space to build additional units onsite. Call Tyler Kilgore to schedule your tour today!