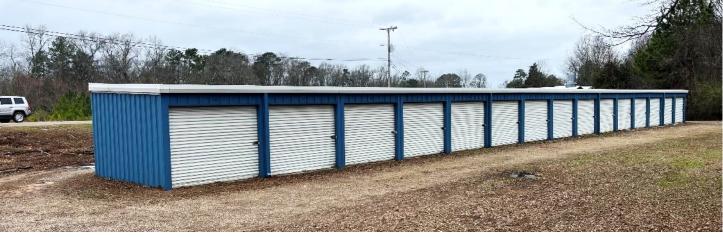

# Neshoba County Commercial Property .55± Acres in Philadelphia, MS

Are you looking for a commercial investment? This Neshoba County commercial property is a chance to invest in a property with a monthly cash flow of \$1,300. Located at the corner of Range Ave. and Weyerhaeuser St. in Philadelphia, MS, this property features twenty-eight 10x15 units, with an average occupancy rate of 92% over the past year. Half of the units have had the same renters for six years. There is sufficient space to build additional units onsite. Call Tyler Kilgore to schedule your tour today!