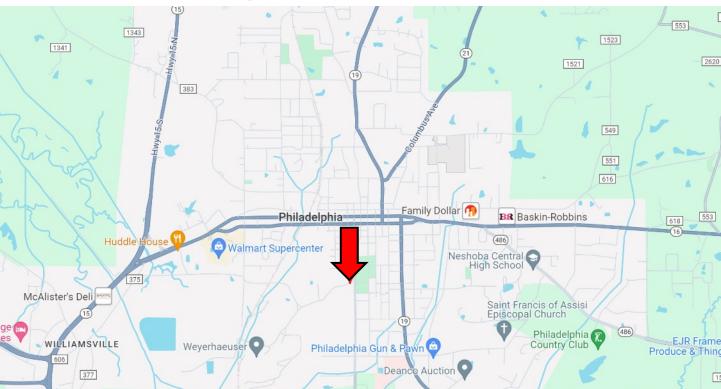

# DIRECTIONAL MAP

<u>Directions from the intersection of Hwy 16 and Hwy 19 in Philadelphia, MS</u>: Travel west Hwy 16/Beacon Strett for 0.4 miles. Turn right onto Range Ave and travel 0.4 miles. Turn left onto Weyerhaeuser St. The property will be on the right. GOOGLE MAP LINK