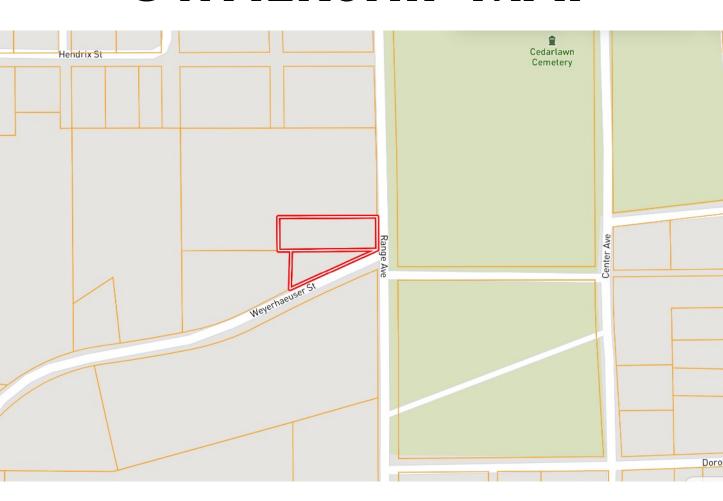

# Neshoba County Commercial Property .55± Acres in Philadelphia, MS

Are you looking for a commercial investment? This Neshoba County commercial property is a chance to invest in a property with a monthly cash flow of \$1,300. Located at the corner of Range Ave. and Weyerhaeuser St. in Philadelphia, MS, this property features twenty-eight 10x15 units, with an average occupancy rate of 92% over the past year. Half of the units have had the same renters for six years. There is sufficient space to build additional units onsite. Call Tyler Kilgore to schedule your tour today!

### **OWNERSHIP MAP**