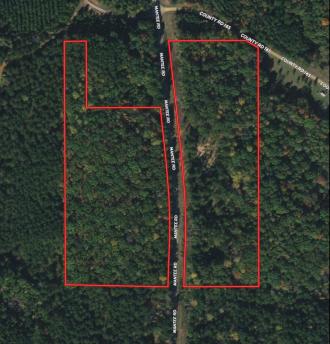

### Location:

- Webster County, MS
- Traversed by Mantee Road
- 6± Miles Southwest of Mantee
- 14± Miles North of Mathiston

Have you been searching for land to build, a small recreational tract or a place for both? The Webster 21 might be the place for you! Traversed by Mantee Road, this  $21\pm$  acre property, situated in Webster County, MS, offers rural living potential with scenic hardwoods across a rolling terrain. There are a couple of likely home or cabin sites; power is available along the road and water is nearby. The Webster 21 affords the ability to build on one side and play on the other! For reference, the property is situated approximately 14 miles north of Mathiston. For more information, call Adam Hester today.