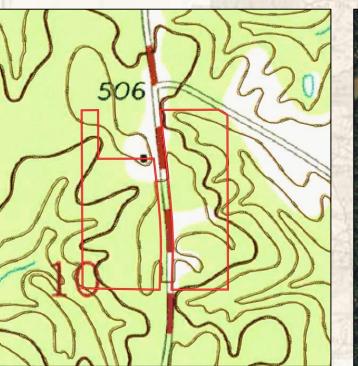

### Location:

- Webster County, MS
- Traversed by Mantee Road
- 6± Miles Southwest of Mantee
- 14± Miles North of Mathiston

#### **Property Information:**

- 21± Total Acres
- Potential Home Sites
- Rolling Terrain
- Mature Hardwoods
- Utilities Nearby