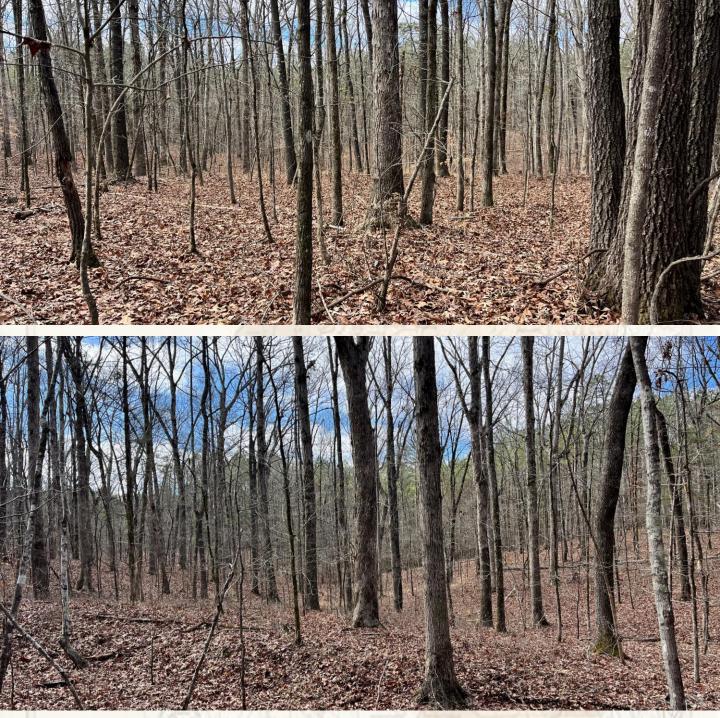

#### **Property Information:**

- 21± Total Acres
- Potential Home Sites
- Rolling Terrain
- Mature Hardwoods
- Utilities Nearby

Have you been searching for land to build, a small recreational tract or a place for both? The Webster 21 might be the place for you! Traversed by Mantee Road, this  $21\pm$  acre property, situated in Webster County, MS, offers rural living potential with scenic hardwoods across a rolling terrain. There are a couple of likely home or cabin sites; power is available along the road and water is nearby. The Webster 21 affords the ability to build on one side and play on the other! For reference, the property is situated approximately 14 miles north of Mathiston. For more information, call Adam Hester today.