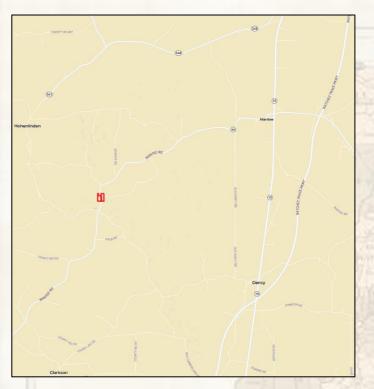

### Location:

- Webster County, MS
- Traversed by Mantee Road
- 6± Miles Southwest of Mantee
- 14± Miles North of Mathiston

#### **Coordinates:**

• 33.70183, -89.12961

smalltownproperties.com

- Webster County, MS
- Traversed by Mantee Road
- Potential Home Sites
- 6± Miles Southwest of Mantee
- 14± Miles North of Mathiston