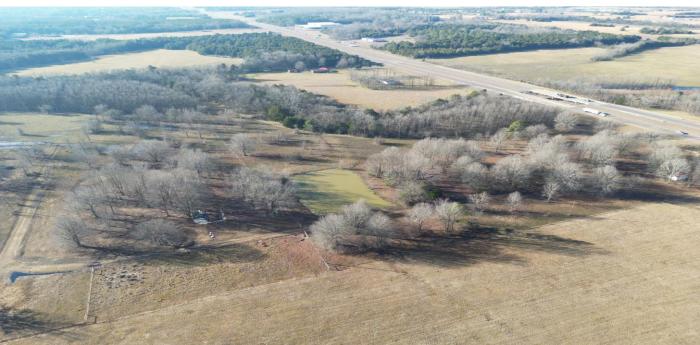

### RECREATIONAL TRACT

32.3± Acres in Clay County, MS

Properties like this don't come up for sale often! This 32.3+/- acres in Clay County, MS, is special. This property is minutes from Mississippi State University, Starkville, West Point, and Columbus. There are over 600 feet of road frontage on Highway 45 with power and two water lines available. The owner has just run new fencing with wooden post and goat wire around the whole property and has cross-fenced this property, too. A creek also runs the entire southern border of the property. There is also a stocked pond, fenced garden site, and a Japanese persimmon tree orchard! Walnut and large oak trees grow throughout the property. A cement pad is ready for a trailer or barn and the existing barn has power and water ready too! This place has the potential for anything! A home site with a view just minutes from campus, a place to enjoy gamedays or run free on the weekends or could even house multiple houses for development. To schedule a private showing, call or text Walker!