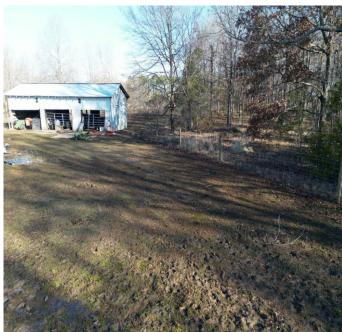

### RECREATIONAL TRACT

32.3± Acres in Clay County, MS

Properties like this don't come up for sale often! This 32.3+/- acres in Clay County, MS, is special. This property is minutes from Mississippi State University, Starkville, West Point, and Columbus. There are over 600 feet of road frontage on Highway 45 with power and two water lines available. The owner has just run new fencing with wooden post and goat wire around the whole property and has cross-fenced this property, too. A creek also runs the entire southern border of the property. There is also a stocked pond, fenced garden site, and a Japanese persimmon tree orchard! Walnut and large oak trees grow throughout the property. A cement pad is ready for a trailer or barn and the existing barn has power and water ready too! This place has the potential for anything! A home site with a view just minutes from campus, a place to enjoy gamedays or run free on the weekends or could even house multiple houses for development. To schedule a private showing, call or text Walker!