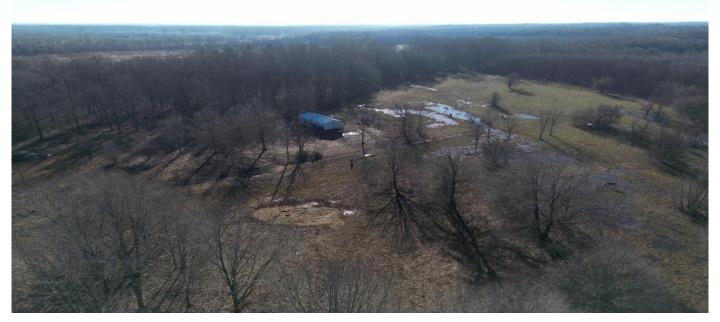

### RECREATIONAL TRACT

32.3± Acres in Clay County, MS

Properties like this don't come up for sale often! This 32.3+/- acres in Clay County, MS, is special. This property is minutes from Mississippi State University, Starkville, West Point, and Columbus. There are over 600 feet of road frontage on Highway 45 with power and two water lines available. The owner has just run new fencing with wooden post and goat wire around the whole property and has cross-fenced this property, too. A creek also runs the entire southern border of the property. There is also a stocked pond, fenced garden site, and a Japanese persimmon tree orchard! Walnut and large oak trees grow throughout the property. A cement pad is ready for a trailer or barn and the existing barn has power and water ready too! This place has the potential for anything! A home site with a view just minutes from campus, a place to enjoy gamedays or run free on the weekends or could even house multiple houses for development. To schedule a private showing, call or text Walker!