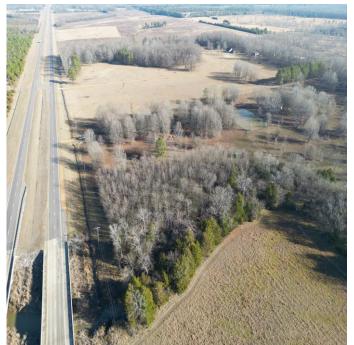

### RECREATIONAL TRACT

32.3± Acres in Clay County, MS

Properties like this don't come up for sale often! This 32.3+/- acres in Clay County, MS, is special. This property is minutes from Mississippi State University, Starkville, West Point, and Columbus. There are over 600 feet of road frontage on Highway 45 with power and two water lines available. The owner has just run new fencing with wooden post and goat wire around the whole property and has cross-fenced this property, too. A creek also runs the entire southern border of the property. There is also a stocked pond, fenced garden site, and a Japanese persimmon tree orchard! Walnut and large oak trees grow throughout the property. A cement pad is ready for a trailer or barn and the existing barn has power and water ready too! This place has the potential for anything! A home site with a view just minutes from campus, a place to enjoy gamedays or run free on the weekends or could even house multiple houses for development. To schedule a private showing, call or text Walker!