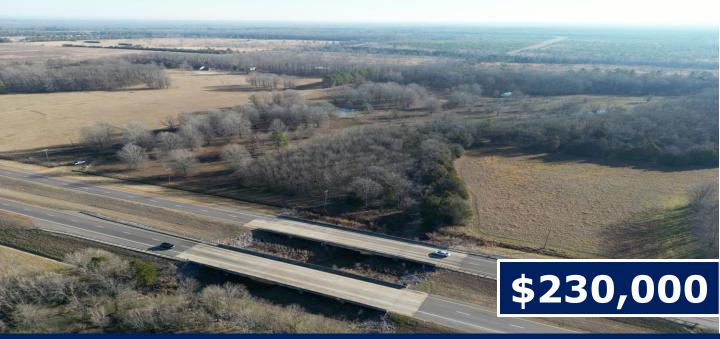

### RECREATIONAL TRACT

32.3± Acres in Clay County, MS

Properties like this don't come up for sale often! This 32.3+/- acres in Clay County, MS, is special. This property is minutes from Mississippi State University, Starkville, West Point, and Columbus. There are over 600 feet of road frontage on Highway 45 with power and two water lines available. The owner has just run new fencing with wooden post and goat wire around the whole property and has cross-fenced this property, too. A creek also runs the entire southern border of the property. There is also a stocked pond, fenced garden site, and a Japanese persimmon tree orchard! Walnut and large oak trees grow throughout the property. A cement pad is ready for a trailer or barn and the existing barn has power and water ready too! This place has the potential for anything! A home site with a view just minutes from campus, a place to enjoy gamedays or run free on the weekends or could even house multiple houses for development. To schedule a private showing, call or text Walker!