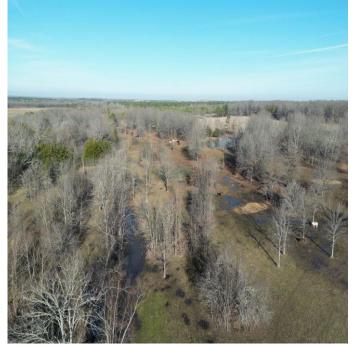

### RECREATIONAL TRACT

32.3± Acres in Clay County, MS

Properties like this don't come up for sale often! This 32.3+/- acres in Clay County, MS, is special. This property is minutes from Mississippi State University, Starkville, West Point, and Columbus. There are over 600 feet of road frontage on Highway 45 with power and two water lines available. The owner has just run new fencing with wooden post and goat wire around the whole property and has cross-fenced this property, too. A creek also runs the entire southern border of the property. There is also a stocked pond, fenced garden site, and a Japanese persimmon tree orchard! Walnut and large oak trees grow throughout the property. A cement pad is ready for a trailer or barn and the existing barn has power and water ready too! This place has the potential for anything! A home site with a view just minutes from campus, a place to enjoy gamedays or run free on the weekends or could even house multiple houses for development. To schedule a private showing, call or text Walker!