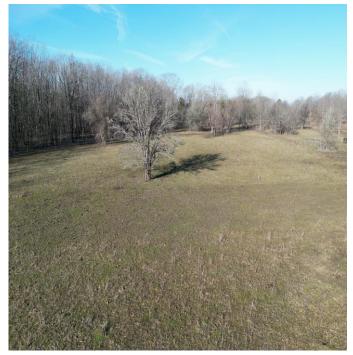

### RECREATIONAL TRACT

32.3± Acres in Clay County, MS

Properties like this don't come up for sale often! This 32.3+/- acres in Clay County, MS, is special. This property is minutes from Mississippi State University, Starkville, West Point, and Columbus. There are over 600 feet of road frontage on Highway 45 with power and two water lines available. The owner has just run new fencing with wooden post and goat wire around the whole property and has cross-fenced this property, too. A creek also runs the entire southern border of the property. There is also a stocked pond, fenced garden site, and a Japanese persimmon tree orchard! Walnut and large oak trees grow throughout the property. A cement pad is ready for a trailer or barn and the existing barn has power and water ready too! This place has the potential for anything! A home site with a view just minutes from campus, a place to enjoy gamedays or run free on the weekends or could even house multiple houses for development. To schedule a private showing, call or text Walker!