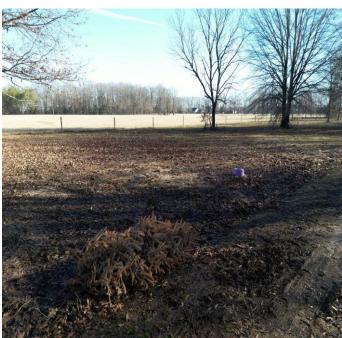

### RECREATIONAL TRACT

32.3± Acres in Clay County, MS

Properties like this don't come up for sale often! This 32.3+/- acres in Clay County, MS, is special. This property is minutes from Mississippi State University, Starkville, West Point, and Columbus. There are over 600 feet of road frontage on Highway 45 with power and two water lines available. The owner has just run new fencing with wooden post and goat wire around the whole property and has cross-fenced this property, too. A creek also runs the entire southern border of the property. There is also a stocked pond, fenced garden site, and a Japanese persimmon tree orchard! Walnut and large oak trees grow throughout the property. A cement pad is ready for a trailer or barn and the existing barn has power and water ready too! This place has the potential for anything! A home site with a view just minutes from campus, a place to enjoy gamedays or run free on the weekends or could even house multiple houses for development. To schedule a private showing, call or text Walker!