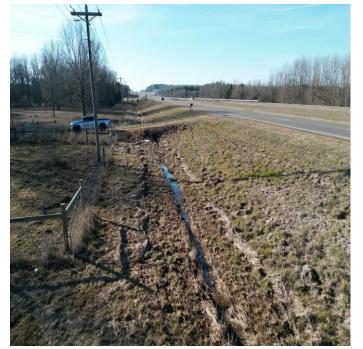

### RECREATIONAL TRACT

32.3± Acres in Clay County, MS

Properties like this don't come up for sale often! This 32.3+/- acres in Clay County, MS, is special. This property is minutes from Mississippi State University, Starkville, West Point, and Columbus. There are over 600 feet of road frontage on Highway 45 with power and two water lines available. The owner has just run new fencing with wooden post and goat wire around the whole property and has cross-fenced this property, too. A creek also runs the entire southern border of the property. There is also a stocked pond, fenced garden site, and a Japanese persimmon tree orchard! Walnut and large oak trees grow throughout the property. A cement pad is ready for a trailer or barn and the existing barn has power and water ready too! This place has the potential for anything! A home site with a view just minutes from campus, a place to enjoy gamedays or run free on the weekends or could even house multiple houses for development. To schedule a private showing, call or text Walker!