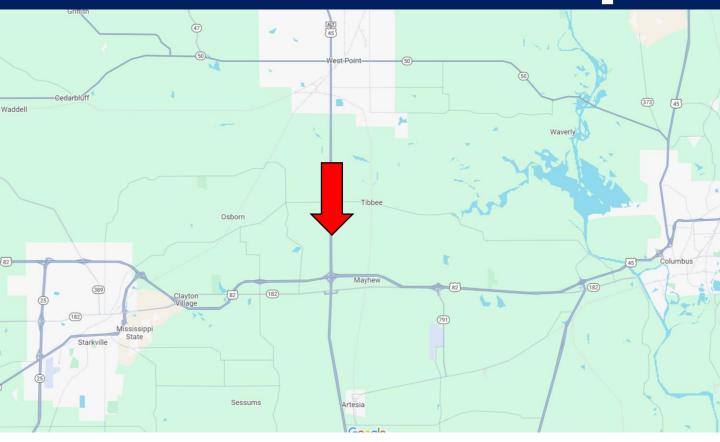

<u>Directions from Hwy 12 in Starkville, MS:</u> Travel east on MS-12 for .8 miles. Use the right two lanes to keep right on MS-12 East and continue for 2.5 miles. Keep right at the fork then follow the signs for US-82E/MS-12 E/ MS-25 N/Columbus/West Point and merge onto MS-25 N/US-82 E and travel 8.6 miles. Take the exit onto MS-25 N/US-45 Alt N towards West Point/Tupelo. After 1.9 miles, the property will be on the right.

## **Directional Map**

<u>Directions from Hwy 12 in Starkville, MS:</u> Travel east on MS-12 for .8 miles. Use the right two lanes to keep right on MS-12 East and continue for 2.5 miles. Keep right at the fork then follow the signs for US-82E/MS-12 E/ MS-25 N/Columbus/West Point and merge onto MS-25 N/US-82 E and travel 8.6 miles. Take the exit onto MS-25 N/US-45 Alt N towards West Point/Tupelo. After 1.9 miles, the property will be on the right.