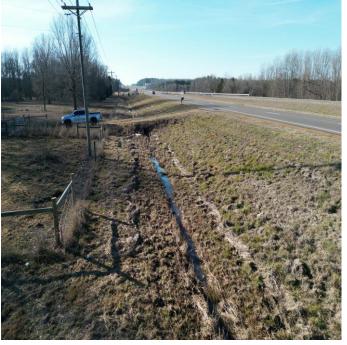

### \$245,000

0111

Expect More. Get More.

2011-2023

Properties like this don't come up for sale often! This 32.3+/- acres in Clay County, MS, is special. This property is minutes from Mississippi State University, Starkville, West Point, and Columbus. There are over 600 feet of road frontage on Highway 45 with power and two water lines available. The owner has just run new fencing with wooden post and goat wire around the whole property and has cross-fenced this property, too. A creek also runs the entire southern border of the property. There is also a stocked pond, fenced garden site, and a Japanese persimmon tree orchard! Walnut and large oak trees grow throughout the property. A cement pad is ready for a trailer or barn and the existing barn has power and water ready too! This place has the potential for anything! A home site with a view just minutes from campus, a place to enjoy gamedays or run free on the weekends or could even house multiple houses for development. To schedule a private showing, call or text Walker!