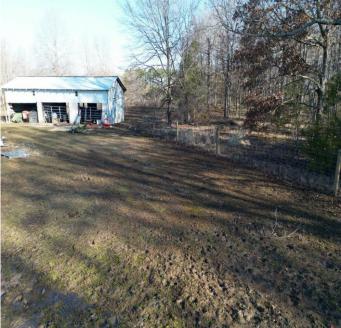

### \$245,000

0111

Expect More. Get More.

2011-2023

Properties like this don't come up for sale often! This 32.3+/- acres in Clay County, MS, is special. This property is minutes from Mississippi State University, Starkville, West Point, and Columbus. There are over 600 feet of road frontage on Highway 45 with power and two water lines available. The owner has just run new fencing with wooden post and goat wire around the whole property and has cross-fenced this property, too. A creek also runs the entire southern border of the property. There is also a stocked pond, fenced garden site, and a Japanese persimmon tree orchard! Walnut and large oak trees grow throughout the property. A cement pad is ready for a trailer or barn and the existing barn has power and water ready too! This place has the potential for anything! A home site with a view just minutes from campus, a place to enjoy gamedays or run free on the weekends or could even house multiple houses for development. To schedule a private showing, call or text Walker!