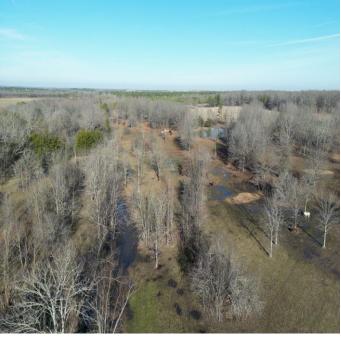

### \$245,000

0111

Expect More. Get More.

2011-2023

Properties like this don't come up for sale often! This 32.3+/- acres in Clay County, MS, is special. This property is minutes from Mississippi State University, Starkville, West Point, and Columbus. There are over 600 feet of road frontage on Highway 45 with power and two water lines available. The owner has just run new fencing with wooden post and goat wire around the whole property and has cross-fenced this property, too. A creek also runs the entire southern border of the property. There is also a stocked pond, fenced garden site, and a Japanese persimmon tree orchard! Walnut and large oak trees grow throughout the property. A cement pad is ready for a trailer or barn and the existing barn has power and water ready too! This place has the potential for anything! A home site with a view just minutes from campus, a place to enjoy gamedays or run free on the weekends or could even house multiple houses for development. To schedule a private showing, call or text Walker!