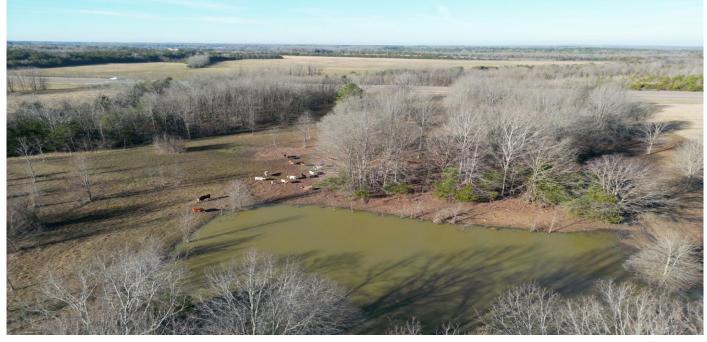

### **RECREATIONAL TRACT** 32.3± Acres in Clay County, MS

### \$245,000

0111

Expect More. Get More.

2011-2023

Properties like this don't come up for sale often! This 32.3+/- acres in Clay County, MS, is special. This property is minutes from Mississippi State University, Starkville, West Point, and Columbus. There are over 600 feet of road frontage on Highway 45 with power and two water lines available. The owner has just run new fencing with wooden post and goat wire around the whole property and has cross-fenced this property, too. A creek also runs the entire southern border of the property. There is also a stocked pond, fenced garden site, and a Japanese persimmon tree orchard! Walnut and large oak trees grow throughout the property. A cement pad is ready for a trailer or barn and the existing barn has power and water ready too! This place has the potential for anything! A home site with a view just minutes from campus, a place to enjoy gamedays or run free on the weekends or could even house multiple houses for development. To schedule a private showing, call or text Walker!