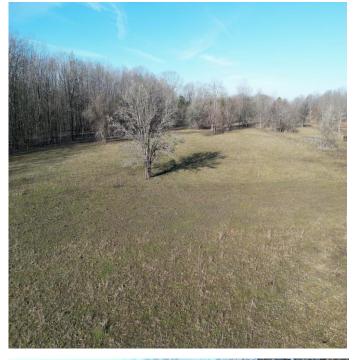

### \$245,000

0111

Expect More. Get More.

2011-2023

Properties like this don't come up for sale often! This 32.3+/- acres in Clay County, MS, is special. This property is minutes from Mississippi State University, Starkville, West Point, and Columbus. There are over 600 feet of road frontage on Highway 45 with power and two water lines available. The owner has just run new fencing with wooden post and goat wire around the whole property and has cross-fenced this property, too. A creek also runs the entire southern border of the property. There is also a stocked pond, fenced garden site, and a Japanese persimmon tree orchard! Walnut and large oak trees grow throughout the property. A cement pad is ready for a trailer or barn and the existing barn has power and water ready too! This place has the potential for anything! A home site with a view just minutes from campus, a place to enjoy gamedays or run free on the weekends or could even house multiple houses for development. To schedule a private showing, call or text Walker!