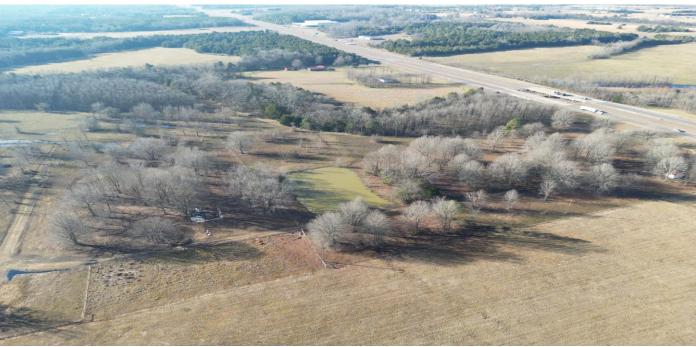

### \$245,000

0111

Expect More. Get More.

2011-2023

Properties like this don't come up for sale often! This 32.3+/- acres in Clay County, MS, is special. This property is minutes from Mississippi State University, Starkville, West Point, and Columbus. There are over 600 feet of road frontage on Highway 45 with power and two water lines available. The owner has just run new fencing with wooden post and goat wire around the whole property and has cross-fenced this property, too. A creek also runs the entire southern border of the property. There is also a stocked pond, fenced garden site, and a Japanese persimmon tree orchard! Walnut and large oak trees grow throughout the property. A cement pad is ready for a trailer or barn and the existing barn has power and water ready too! This place has the potential for anything! A home site with a view just minutes from campus, a place to enjoy gamedays or run free on the weekends or could even house multiple houses for development. To schedule a private showing, call or text Walker!