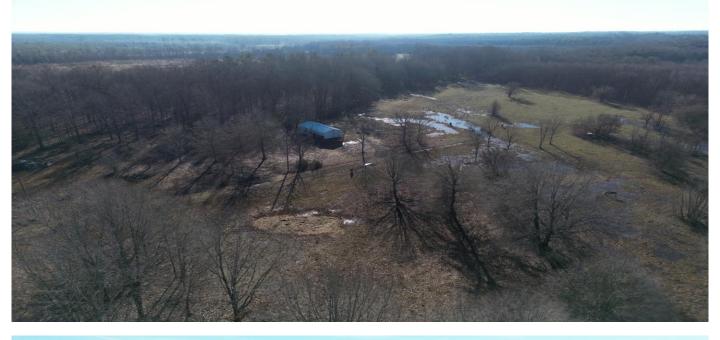

### \$245,000

0111

Expect More. Get More.

2011-2023

Properties like this don't come up for sale often! This 32.3+/- acres in Clay County, MS, is special. This property is minutes from Mississippi State University, Starkville, West Point, and Columbus. There are over 600 feet of road frontage on Highway 45 with power and two water lines available. The owner has just run new fencing with wooden post and goat wire around the whole property and has cross-fenced this property, too. A creek also runs the entire southern border of the property. There is also a stocked pond, fenced garden site, and a Japanese persimmon tree orchard! Walnut and large oak trees grow throughout the property. A cement pad is ready for a trailer or barn and the existing barn has power and water ready too! This place has the potential for anything! A home site with a view just minutes from campus, a place to enjoy gamedays or run free on the weekends or could even house multiple houses for development. To schedule a private showing, call or text Walker!