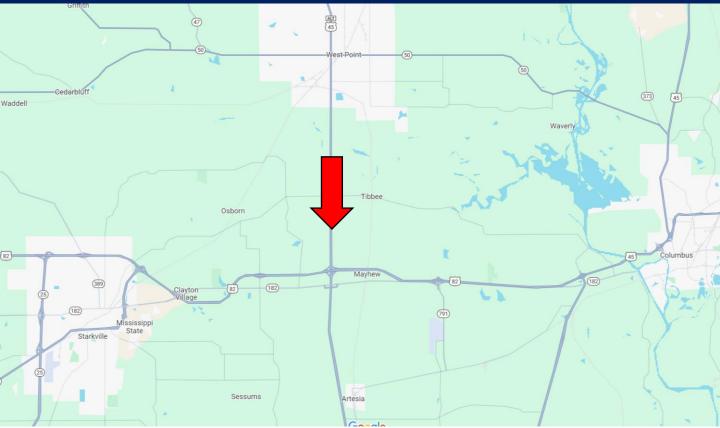

## **Directional Map**

Directions from Hwy 12 in Starkville, MS: Travel east on MS-12 for .8 miles. Use the right two lanes to keep right on MS-12 East and continue for 2.5 miles. Keep right at the fork then follow the signs for US-82E/MS-12 E/ MS-25 N/Columbus/West Point and merge onto MS-25 N/US-82 E and travel 8.6 miles. Take the exit onto MS-25 N/US-45 Alt N towards West Point/Tupelo. After 1.9 miles, the property will be on the right.

**Directions from Hwy 12 in Starkville, MS:** Travel east on MS-12 for .8 miles. Use the right two lanes to keep right on MS-12 East and continue for 2.5 miles. Keep right at the fork then follow the signs for US-82E/MS-12 E/ MS-25 N/Columbus/West Point and merge onto MS-25 N/US-82 E and travel 8.6 miles. Take the exit onto MS-25 N/US-45 Alt N towards West Point/Tupelo. After 1.9 miles, the property will be on the right.