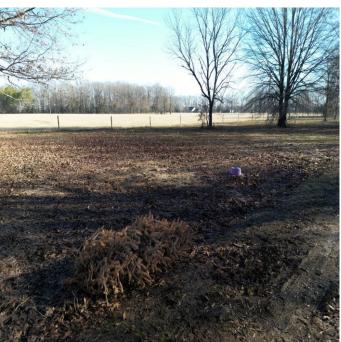

### \$245,000

0111

Expect More. Get More.

2011-2023

Properties like this don't come up for sale often! This 32.3+/- acres in Clay County, MS, is special. This property is minutes from Mississippi State University, Starkville, West Point, and Columbus. There are over 600 feet of road frontage on Highway 45 with power and two water lines available. The owner has just run new fencing with wooden post and goat wire around the whole property and has cross-fenced this property, too. A creek also runs the entire southern border of the property. There is also a stocked pond, fenced garden site, and a Japanese persimmon tree orchard! Walnut and large oak trees grow throughout the property. A cement pad is ready for a trailer or barn and the existing barn has power and water ready too! This place has the potential for anything! A home site with a view just minutes from campus, a place to enjoy gamedays or run free on the weekends or could even house multiple houses for development. To schedule a private showing, call or text Walker!