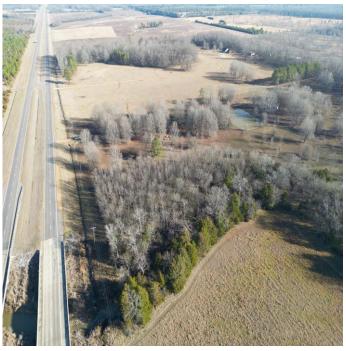

### \$245,000

0111

Expect More. Get More.

2011-2023

Properties like this don't come up for sale often! This 32.3+/- acres in Clay County, MS, is special. This property is minutes from Mississippi State University, Starkville, West Point, and Columbus. There are over 600 feet of road frontage on Highway 45 with power and two water lines available. The owner has just run new fencing with wooden post and goat wire around the whole property and has cross-fenced this property, too. A creek also runs the entire southern border of the property. There is also a stocked pond, fenced garden site, and a Japanese persimmon tree orchard! Walnut and large oak trees grow throughout the property. A cement pad is ready for a trailer or barn and the existing barn has power and water ready too! This place has the potential for anything! A home site with a view just minutes from campus, a place to enjoy gamedays or run free on the weekends or could even house multiple houses for development. To schedule a private showing, call or text Walker!