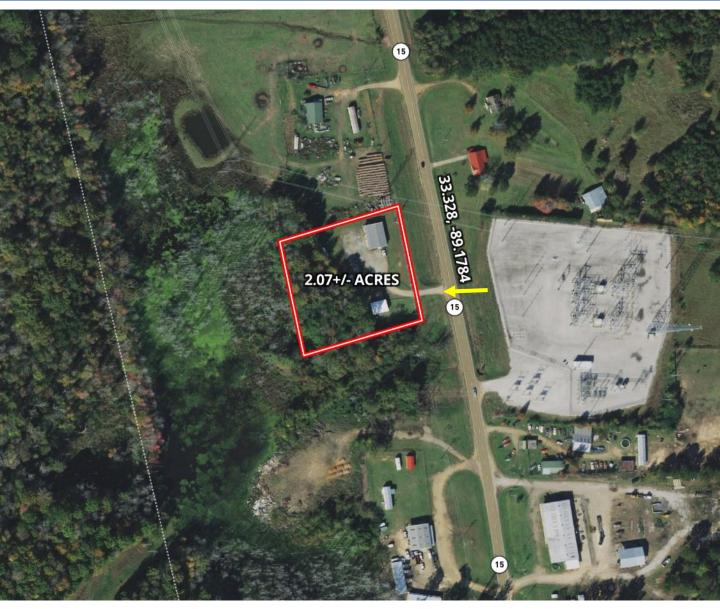

ngs, adding further value to the property. Ready to explore this opportunity further? Schedule your tour with Doyes today!



DOYES



2011-2023

#### A Real Estate Expert You Can Trust

TomSmithLandandHomes.com



Office: 662.268.6333 Cell: 662.312.2165 DHolland@TomSmithLand.com

## A Real Estate Expert You Can Trust TomSmithLandandHomes.com



2011-2023 BEST









Office: 662.268.6333 Cell: 662.312.2165 DHolland@TomSmithLand.com

## A Real Estate Expert You Can Trust TomSmithLandandHomes.com







Office: 662.268.6333 Cell: 662.312.2165 DHolland@TomSmithLand.com

## A Real Estate Expert You Can Trust TomSmithLandandHomes.com











Office: 662.268.6333 Cell: 662.312.2165 DHolland@TomSmithLand.com

### A Real Estate Expert You Can Trust TomSmithLandandHomes.com





# Aerial Map



#### **<u>Click Here for an Interactive Map</u>**

#### DOYES HOLLAND

Office: 662.268.6333 Cell: 662.312.2165 DHolland@TomSmithLand.com

#### A Real Estate Expert You Can Trust

TomSmithLandandHomes.com



2011-2023 BEST BROKERAGES

# **Ownership** Map



#### DOYES HOLLAND **REALTOR**®

Office: 662.268.6333 Cell: 662.312.2165 DHolland@TomSmithLand.com

### A Real Estate Expert You Can Trust TomSmithLandandHomes.com





# **Directional Map**



<u>Directions from intersection of Hwy 12 West and Hwy 15 in</u> <u>Ackerman, MS:</u> Travel North on Hwy 15 North for approximately 1 mile. The property will be on the left. <u>GOOGLE MAP LINK</u>