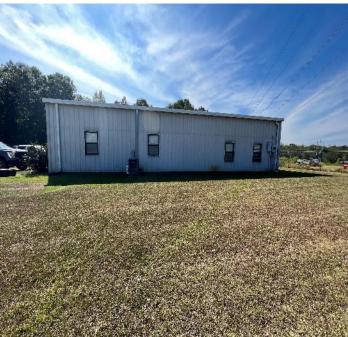

## 2.07± Commercial Lot and Metal Building Choctaw County, MS

Are you looking for a prime commercial investment opportunity? Look no further! This 2.07± acre commercial lot in Choctaw County, MS, sits conveniently on Hwy 15 North of Ackerman and features the former Plum Creek office building. The property features a 2,000+/- square foot metal building with a sturdy concrete floor, offering four interior offices, a 6x8 bathroom, a conference room, and storage space. Security is ensured with approximately 1,000 feet of exterior fence and a gate, providing peace of mind for your investment. Additionally, there's an all-weather gravel parking area for convenience. The property also includes a 1,240+/- seedling cooler and two outbuildings, adding further value to the property. Ready to explore this opportunity further? Schedule your tour with Doyes today!