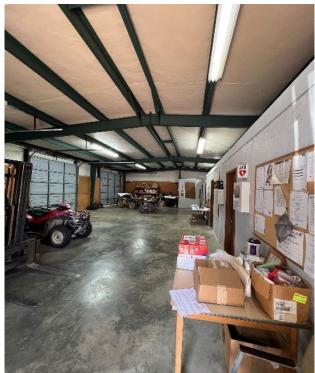

## 2.07± Commercial Lot and Metal Building Choctaw County, MS

Are you looking for a prime commercial investment opportunity? Look no further! This 2.07± acre commercial lot in Choctaw County, MS, sits conveniently on Hwy 15 North of Ackerman and features the former Plum Creek office building. The property features a 2,000+/- square foot metal building with a sturdy concrete floor, offering four interior offices, a 6x8 bathroom, a conference room, and storage space. Security is ensured with approximately 1,000 feet of exterior fence and a gate, providing peace of mind for your investment. Additionally, there's an all-weather gravel parking area for convenience. The property also includes a 1,240+/- seedling cooler and two outbuildings, adding further value to the property. Ready to explore this opportunity further? Schedule your tour with Doyes today!