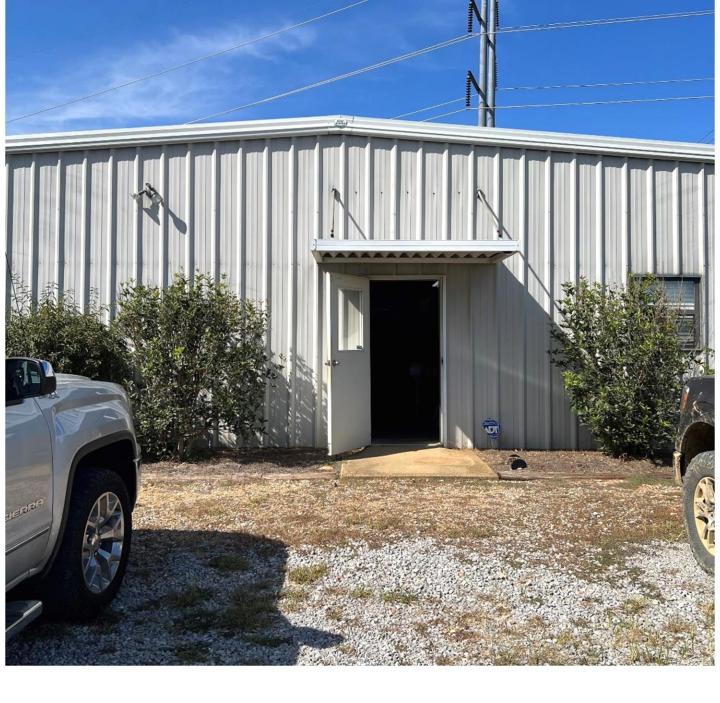

## 2.07± Commercial Lot and Metal Building Choctaw County, MS

Are you looking for a prime commercial investment opportunity? Look no further! This 2.07± acre commercial lot in Choctaw County, MS, sits conveniently on Hwy 15 North of Ackerman and features the former Plum Creek office building. The property features a 2,000+/- square foot metal building with a sturdy concrete floor, offering four interior offices, a 6x8 bathroom, a conference room, and storage space. Security is ensured with approximately 1,000 feet of exterior fence and a gate, providing peace of mind for your investment. Additionally, there's an all-weather gravel parking area for convenience. The property also includes a 1,240+/- seedling cooler and two outbuildings, adding further value to the property. Ready to explore this opportunity further? Schedule your tour with Doyes today!