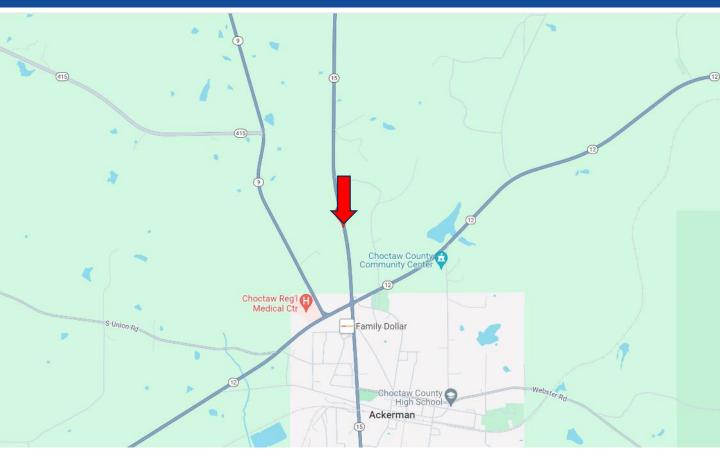

# **Directional Map**

<u>Directions from intersection of Hwy 12 West and Hwy 15 in</u> <u>Ackerman, MS:</u> Travel North on Hwy 15 North for approximately 1 mile. The property will be on the left. <u>GOOGLE MAP LINK</u>