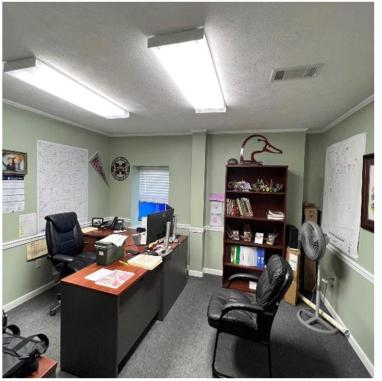

## 2.07± Commercial Lot and Metal Building Choctaw County, MS

Are you looking for a prime commercial investment opportunity? Look no further! This 2.07± acre commercial lot in Choctaw County, MS, sits conveniently on Hwy 15 North of Ackerman and features the former Plum Creek office building. The property features a 2,000+/- square foot metal building with a sturdy concrete floor, offering four interior offices, a 6x8 bathroom, a conference room, and storage space. Security is ensured with approximately 1,000 feet of exterior fence and a gate, providing peace of mind for your investment. Additionally, there's an all-weather gravel parking area for convenience. The property also includes a 1,240+/- seedling cooler and two outbuildings, adding further value to the property. Ready to explore this opportunity further? Schedule your tour with Doyes today!