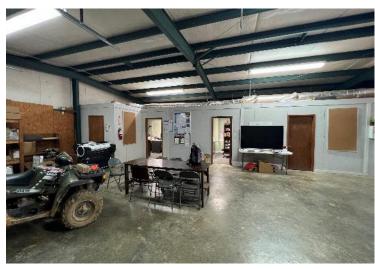

## 2.07± Commercial Lot and Metal Building Choctaw County, MS

Are you looking for a prime commercial investment opportunity? Look no further! This 2.07± acre commercial lot in Choctaw County, MS, sits conveniently on Hwy 15 North of Ackerman and features the former Plum Creek office building. The property features a 2,000+/- square foot metal building with a sturdy concrete floor, offering four interior offices, a 6x8 bathroom, a conference room, and storage space. Security is ensured with approximately 1,000 feet of exterior fence and a gate, providing peace of mind for your investment. Additionally, there's an all-weather gravel parking area for convenience. The property also includes a 1,240+/- seedling cooler and two outbuildings, adding further value to the property. Ready to explore this opportunity further? Schedule your tour with Doyes today!