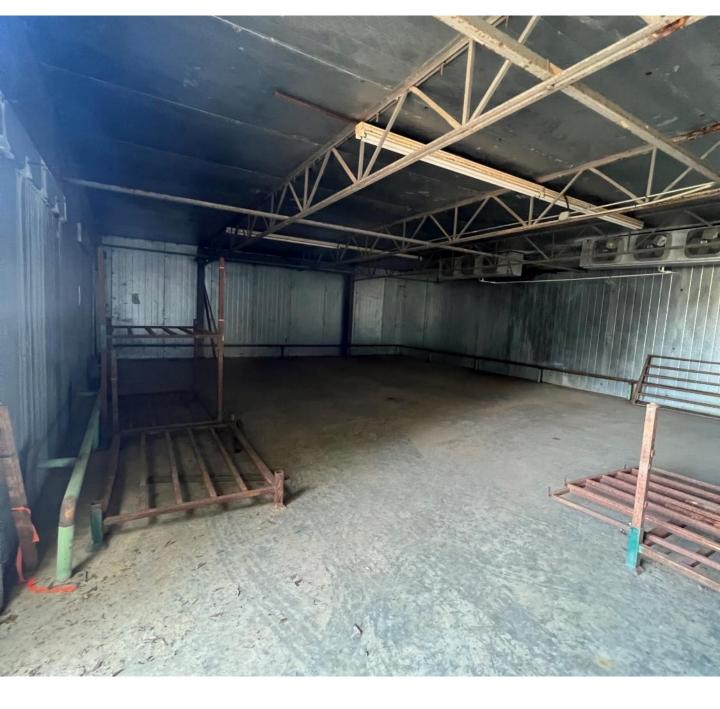

## 2.07± Commercial Lot and Metal Building Choctaw County, MS

Are you looking for a prime commercial investment opportunity? Look no further! This 2.07± acre commercial lot in Choctaw County, MS, sits conveniently on Hwy 15 North of Ackerman and features the former Plum Creek office building. The property features a 2,000+/- square foot metal building with a sturdy concrete floor, offering four interior offices, a 6x8 bathroom, a conference room, and storage space. Security is ensured with approximately 1,000 feet of exterior fence and a gate, providing peace of mind for your investment. Additionally, there's an all-weather gravel parking area for convenience. The property also includes a 1,240+/- seedling cooler and two outbuildings, adding further value to the property. Ready to explore this opportunity further? Schedule your tour with Doyes today!