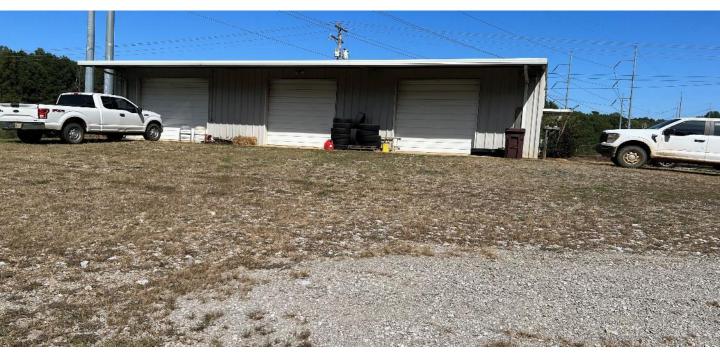

## 2.07± Commercial Lot and Metal Building Choctaw County, MS

Are you looking for a prime commercial investment opportunity? Look no further! This 2.07± acre commercial lot in Choctaw County, MS, sits conveniently on Hwy 15 North of Ackerman and features the former Plum Creek office building. The property features a 2,000+/- square foot metal building with a sturdy concrete floor, offering four interior offices, a 6x8 bathroom, a conference room, and storage space. Security is ensured with approximately 1,000 feet of exterior fence and a gate, providing peace of mind for your investment. Additionally, there's an all-weather gravel parking area for convenience. The property also includes a 1,240+/- seedling cooler and two outbuildings, adding further value to the property. Ready to explore this opportunity further? Schedule your tour with Doyes today!