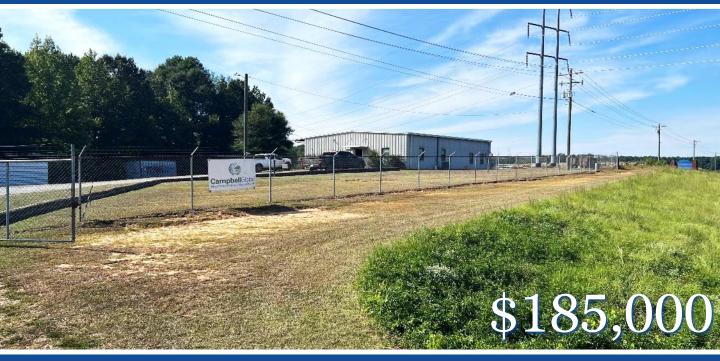

## 2.07± Commercial Lot and Metal Building Choctaw County, MS

Are you looking for a prime commercial investment opportunity? Look no further! This 2.07± acre commercial lot in Choctaw County, MS, sits conveniently on Hwy 15 North of Ackerman and features the former Plum Creek office building. The property features a 2,000+/- square foot metal building with a sturdy concrete floor, offering four interior offices, a 6x8 bathroom, a conference room, and storage space. Security is ensured with approximately 1,000 feet of exterior fence and a gate, providing peace of mind for your investment. Additionally, there's an all-weather gravel parking area for convenience. The property also includes a 1,240+/- seedling cooler and two outbuildings, adding further value to the property. Ready to explore this opportunity further? Schedule your tour with Doyes today!