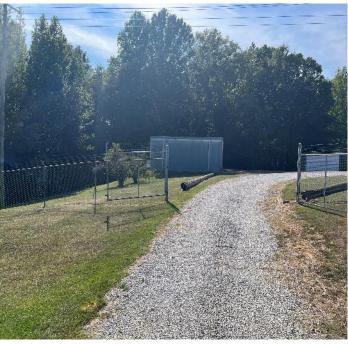

## 2.07± Commercial Lot and Metal Building Choctaw County, MS

Are you looking for a prime commercial investment opportunity? Look no further! This 2.07± acre commercial lot in Choctaw County, MS, sits conveniently on Hwy 15 North of Ackerman and features the former Plum Creek office building. The property features a 2,000+/- square foot metal building with a sturdy concrete floor, offering four interior offices, a 6x8 bathroom, a conference room, and storage space. Security is ensured with approximately 1,000 feet of exterior fence and a gate, providing peace of mind for your investment. Additionally, there's an all-weather gravel parking area for convenience. The property also includes a 1,240+/- seedling cooler and two outbuildings, adding further value to the property. Ready to explore this opportunity further? Schedule your tour with Doyes today!