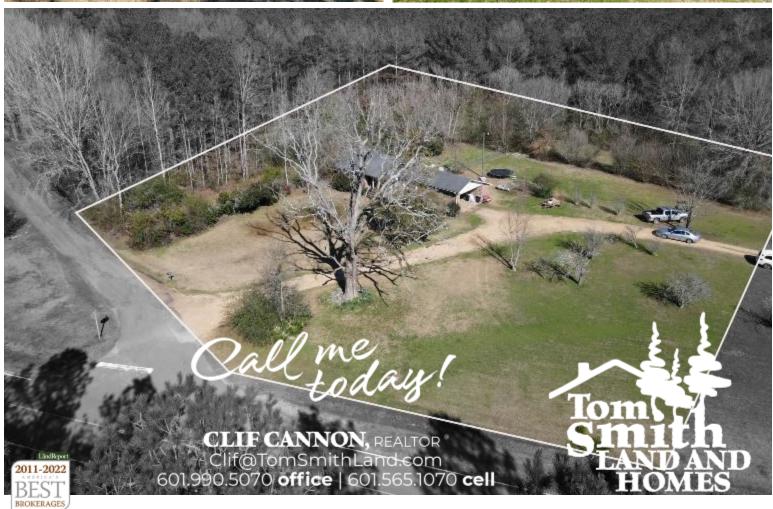

# BEAUTIFUL COPIAH COUNTY HOME ON 2± ACRES 2160 Monticello Road Wesson, MS 39191



Take a look at this beautiful three-bedroom, two-bathroom home on 2+/- acres in Copiah County, MS. This 1,350+/- square foot brick home in the Stronghope Community offers quiet relaxation while having the convenience of being close to town. The home features spacious bedrooms, a large living room, and beautiful hardwood floors, making this home a must-see. A large, fenced backyard and large front yard provide plenty of space for a growing family. Additional acreage is available for purchase.

#### Google Map Link



Office: 601.990.5070 Cell: 601.565.1070 Clif@TomSmithLand.com



A Real Estate Expert You Can Trust

TomSmithLandandHomes.com

2011-2023 BEST BECKERAGES











#### TomSmithLandandHomes.com













### CLIF CANNON REALTOR®

Office: 601.990.5070 Cell: 601.565.1070 Clif@TomSmithLand.com



#### A Real Estate Expert You Can Trust TomSmithLandandHomes.com



### **Aerial Map**



### CLIF CANNON REALTOR®

Office: 601.990.5070 Cell: 601.565.1070 Clif@TomSmithLand.com



A Real Estate Expert You Can Trust

TomSmithLandandHomes.com



## Ownership Map



#### CLIF CANNON REALTOR®

Office: 601.990.5070 Cell: 601.565.1070 Clif@TomSmithLand.com



A Real Estate Expert You Can Trust
TomSmithLandandHomes.com



#### **Directional Map**



<u>Directions from the intersection of Sylvarena Road and I-55 in Wesson, MS</u>: Take exit 51 (Sylvarena Rd) and travel east on Sylvarena Road for 1.5 miles. Turn left onto Lowery Road and travel 1.7 miles. Turn rig