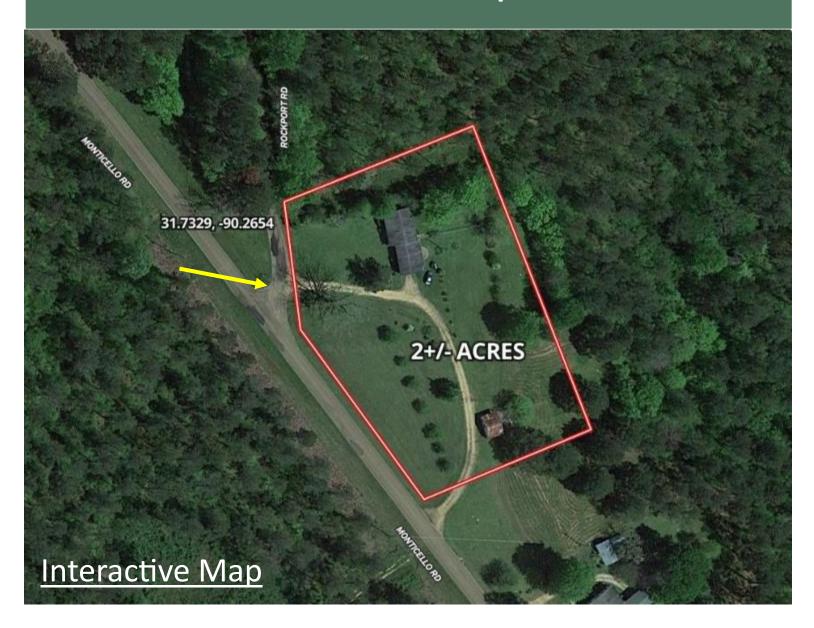

# BEAUTIFUL COPIAH COUNTY HOME ON 2± ACRES 2160 Monticello Road Wesson, MS 39191

Take a look at this beautiful three-bedroom, two-bathroom home on 2+/- acres in Copiah County, MS. This 1,350+/- square foot brick home in the Stronghope Community offers quiet relaxation while having the convenience of being close to town. The home features spacious bedrooms, a large living room, and beautiful hardwood floors, making this home a must-see. A large, fenced backyard and large front yard provide plenty of space for a growing family. Additional acreage is available for purchase.

### **Aerial Map**