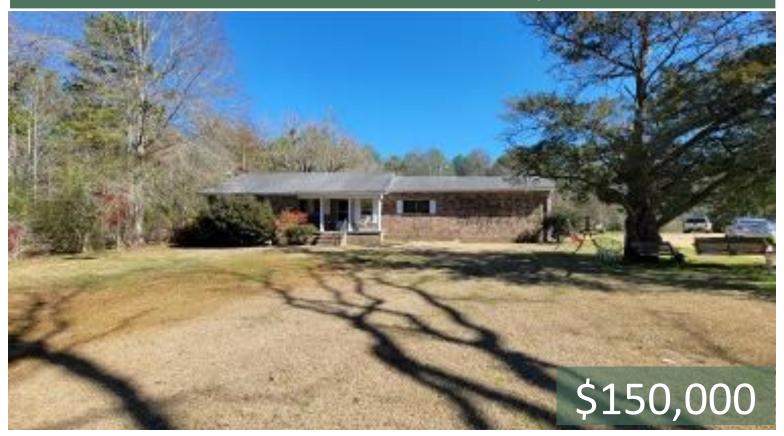

# BEAUTIFUL COPIAH COUNTY HOME ON 2± ACRES 2160 Monticello Road Wesson, MS 39191

Take a look at this beautiful three-bedroom, two-bathroom home on 2+/- acres in Copiah County, MS. This 1,350+/- square foot brick home in the Stronghope Community offers quiet relaxation while having the convenience of being close to town. The home features spacious bedrooms, a large living room, and beautiful hardwood floors, making this home a must-see. A large, fenced backyard and large front yard provide plenty of space for a growing family. Additional acreage is available for purchase.