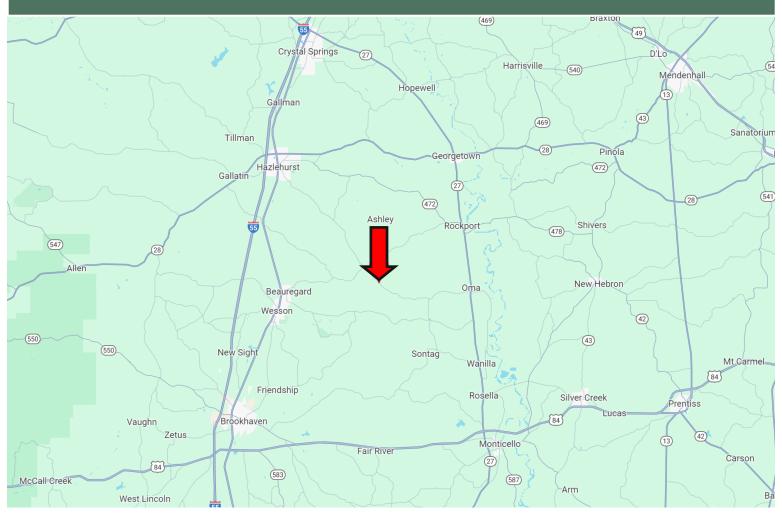

#### **Directional Map**

<u>Directions from the intersection of Sylvarena Road and I-55 in Wesson, MS</u>: Take exit 51 (Sylvarena Rd) and travel east on Sylvarena Road for 1.5 miles. Turn left onto Lowery Road and travel 1.7 miles. Turn right onto US-51 and travel for .2 miles. Turn left onto Bahala Road and travel .4 miles. Turn left onto Beauregard Road and travel 9.8 miles. Turn left onto Monticello Road and travel .9 miles. Turn left to remain on Monticello Road and travel 1 mile. The home will be on the left. 2160 Monticello Road Wesson, MS 39191—Click for Google Map Link