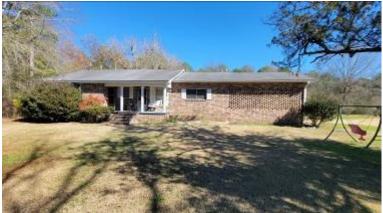

# BEAUTIFUL COPIAH COUNTY HOME ON 2± ACRES 2160 Monticello Road Wesson, MS 39191

Take a look at this beautiful three-bedroom, two-bathroom home on 2+/- acres in Copiah County, MS. This 1,350+/- square foot brick home in the Stronghope Community offers quiet relaxation while having the convenience of being close to town. The home features spacious bedrooms, a large living room, and beautiful hardwood floors, making this home a must-see. A large, fenced backyard and large front yard provide plenty of space for a growing family. Additional acreage is available for purchase.