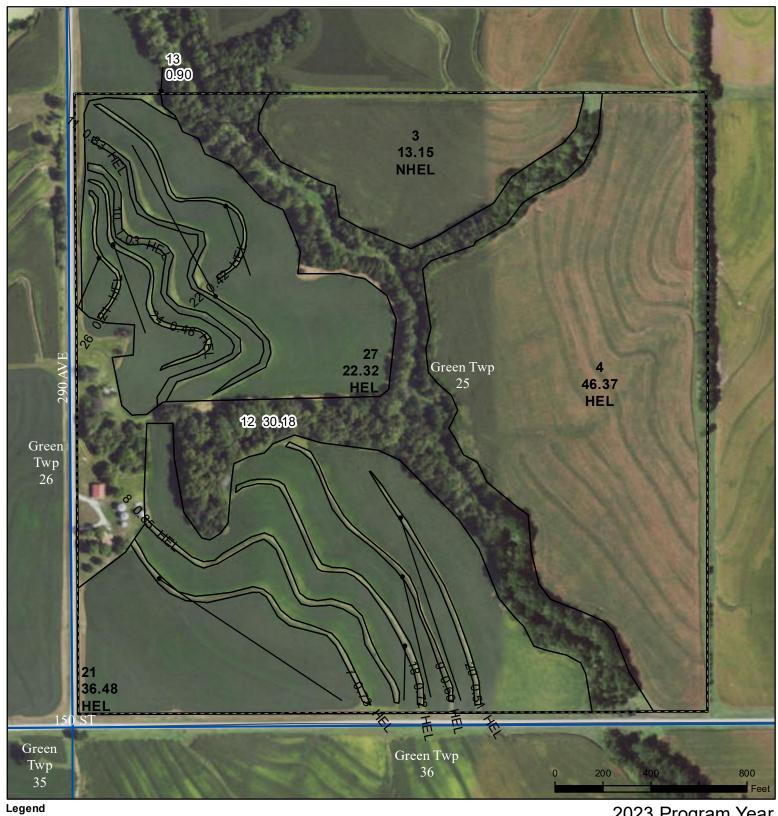

## **Fremont County, Iowa**

Cropland Tract Boundary - Wetland Determination Identifiers

CRP

lowa PLSS

lowa Roads

Restricted Use

Non-Cropland

Limited Restrictions

Exempt from Conservation Compliance Provisions

Tract Cropland Total: 124.70 acres

2023 Program Year Map Created April 28, 2023

Farm **5668** Tract **4722** 

United States Department of Agriculture (USDA) Farm Service Agency (FSA) maps are for FSA Program administration only. This map does not represent a legal survey or reflect actual ownership; rather it depicts the information provided directly from the producer and/or National Agricultural Imagery Program (NAIP) imagery. The producer accepts the data 'as is' and assumes all risks associated with its use. USDA-FSA assumes no responsibility for actual or consequential damage incurred as a result of any user's reliance on this data outside FSA Programs. Wetland identifiers do not represent the size, shape, or specific determination of the area. Refer to your original determination (CPA-026 and attached maps) for exact boundaries and determinations or contact USDA Natural Resources Conservation Service (NRCS).