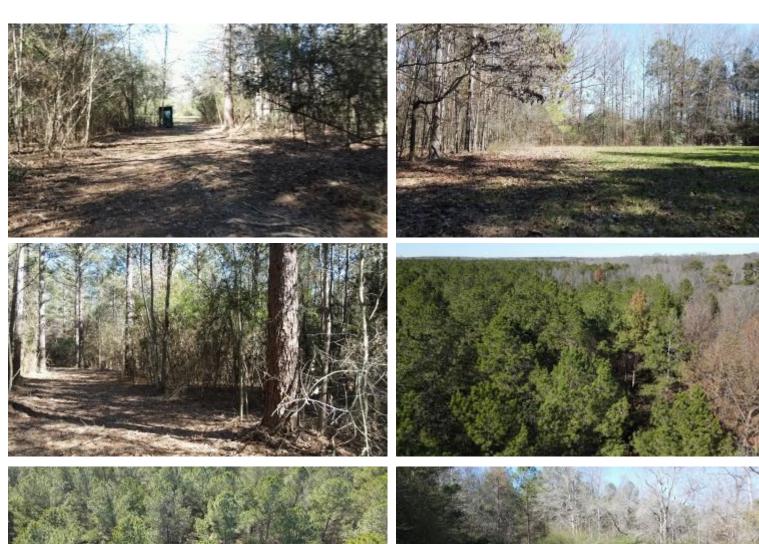

# Recreational Property 46+/- Acres in Copiah County, MS

Check out this 46+/- acre recreational tract in the Stronghope Community of Copiah County, MS. This property is a must-see. It features multiple food plots, an extensive internal road system, and unmatched timber value. With abundant road frontage and a pond gracing its southern border, this land offers accessibility and natural beauty. Situated within the Wesson School District, it also adds to the desirability. Call Clif to schedule your showing today!