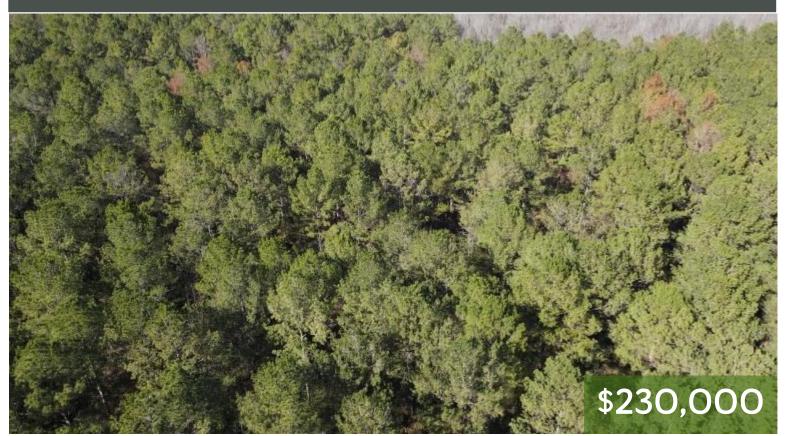

# Recreational Property 46+/- Acres in Copiah County, MS

Check out this 46+/- acre recreational tract in the Stronghope Community of Copiah County, MS. This property is a must-see. It features multiple food plots, an extensive internal road system, and unmatched timber value. With abundant road frontage and a pond gracing its southern border, this land offers accessibility and natural beauty. Situated within the Wesson School District, it also adds to the desirability. Call Clif to schedule your showing today!