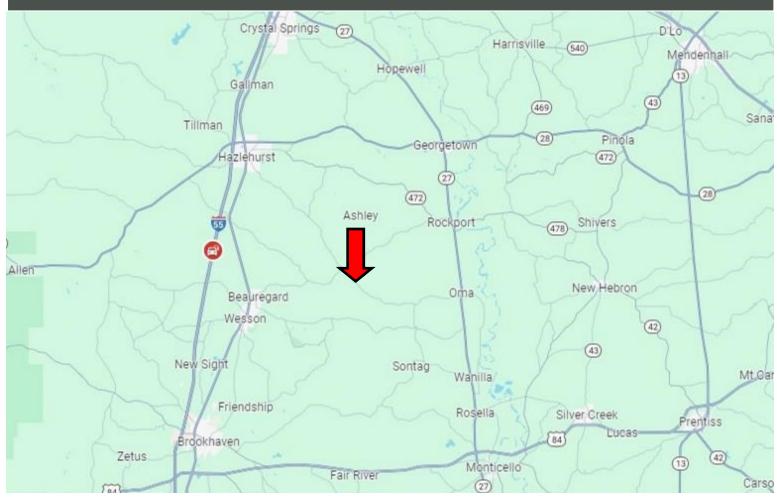

### Directional Map

<u>Directions from the intersection of Sylvarena Road and I-55 in Wesson, MS</u>: Take Exit 51 (Sylvarena Rd) and travel east on Sylvarena Road for 1.5 miles. Turn left onto Lowery Road and travel 1.7 miles. Turn right onto Hwy 51 and travel .2 miles. Turn left onto Bahala Road and travel .4 miles. Turn left onto Beauregard Road and travel 9.8 miles. Turn left onto Monticello Road and travel for .9 miles. Turn left to remain on Monticello Road and travel 1 miles The properties will be on the left. GOOGLE MAP LINK