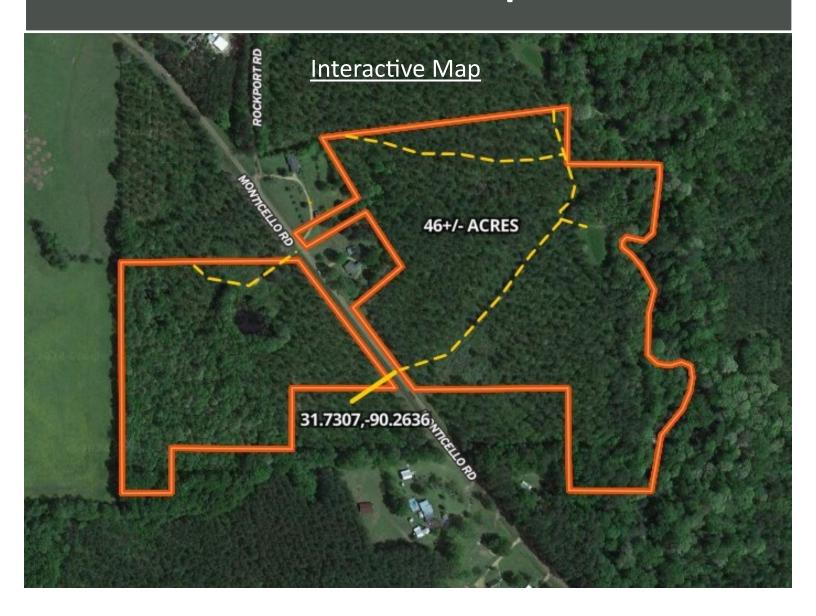

### Aerial Map

Office: 601.990.5070 Cell: 601.565.1070 Clif@TomSmithLand.com

# Recreational Property 46+/- Acres in Copiah County, MS

Check out this 46+/- acre recreational tract in the Stronghope Community of Copiah County, MS. This property is a must-see. It features multiple food plots, an extensive internal road system, and unmatched timber value. With abundant road frontage and a pond gracing its southern border, this land offers accessibility and natural beauty. Situated within the Wesson School District, it also adds to the desirability. Call Clif to schedule your showing today!