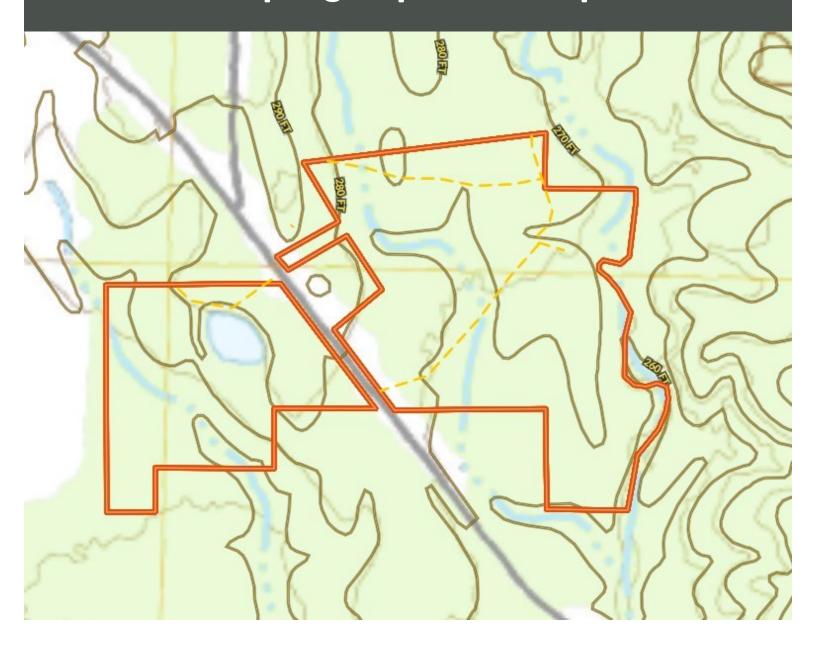

51 and travel .2 miles. Turn left onto Bahala Road and travel .4 miles. Turn left onto Beauregard Road and travel 9.8 miles. Turn left onto Monticello Road and travel for .9 miles. Turn left to remain on Monticello Road and travel 1 miles The properties will be on the left. <u>GOOGLE MAP LINK</u>



#### CLIF CANNON

REALTOR'

Office: 601.990.5070 Cell: 601.565.1070 Clif@TomSmithLand.com



A Real Estate Expert You Can Trust

TomSmithLandandHomes.com

2011-2023 BEST BROKERAGES













#### **CLIF CANNON**

REALTOR®

Office: 601.990.5070 Cell: 601.565.1070 Clif@TomSmithLand.com











### CLIF CANNON REALTOR®

Office: 601.990.5070 Cell: 601.565.1070

Clif@TomSmithLand.com





### Aerial Map





Office: 601.990.5070 Cell: 601.565.1070 Clif@TomSmithLand.com





# Topographic Map



### CLIF CANNON REALTOR®

Office: 601.990.5070 Cell: 601.565.1070 Clif@TomSmithLand.com





# Ownership Map



#### CLIF CANNON REALTOR®

Office: 601.990.5070 Cell: 601.565.1070 Clif@TomSmithLand.com





## Flood Map



#### CLIF CANNON REALTOR®

Office: 601.990.5070 Cell: 601.565.1070 Clif@TomSmithLand.com





### Directional Map



<u>Directions from the intersection of Sylvarena Road and I-55 in Wesson, MS</u>: Take Exit 51 (Sylvarena Rd) and travel east on Sylvarena Road for 1.5 miles. Turn left onto Lowery Road and travel 1.7 miles. Turn right onto Hwy 51 and travel .2 miles. Turn left onto Bahala Road and travel .4 miles. Turn left onto Beauregard Road and travel 9.8 miles. Turn left onto Monticello Road and travel for .9 miles. Turn left to remain on Monticello Road and travel