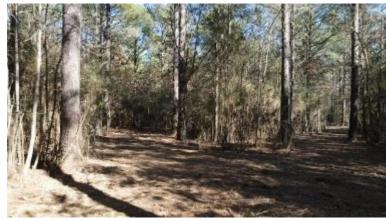

# Three 14+/- ACRE LOTS in Copiah County, MS

Take a look at these three 14+/- acre lots nestled in the Stronghope Community of Copiah County, MS. Offering an array of possibilities, each lot is an ideal option for recreational enjoyment or building your dream home. With valuable timber resources and convenient road frontage along Rockport Road or Monticello Road, these lots ensure accessibility and natural beauty. Situated within the Wesson School District, these properties present an enticing opportunity to embrace rural living at its finest. Call Clif to schedule your private showing today!