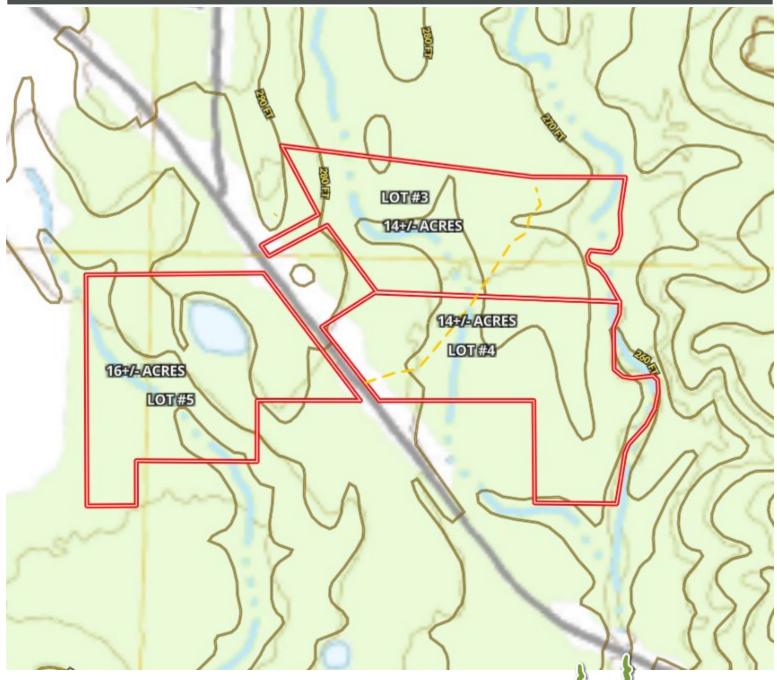

## Topographic Map

# Three 14+/- ACRE LOTS in Copiah County, MS

Take a look at these three 14+/- acre lots nestled in the Stronghope Community of Copiah County, MS. Offering an array of possibilities, each lot is an ideal option for recreational enjoyment or building your dream home. With valuable timber resources and convenient road frontage along Rockport Road or Monticello Road, these lots ensure accessibility and natural beauty. Situated within the Wesson School District, these properties present an enticing opportunity to embrace rural living at its finest. Call Clif to schedule your private showing today!