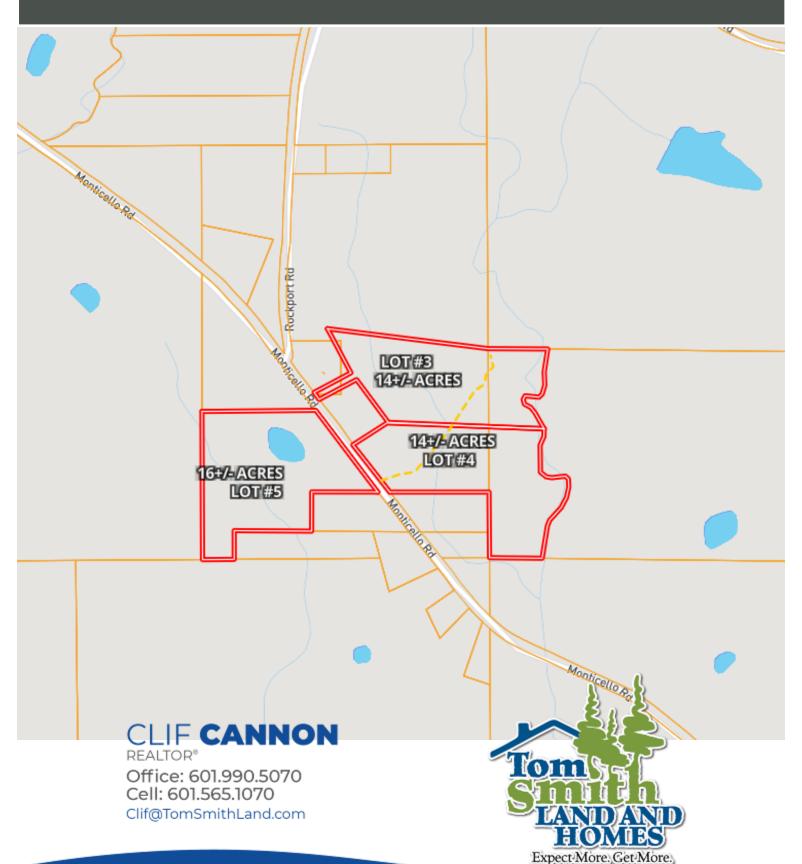

## Ownership Map

A Real Estate Expert You Can Trust

TomSmithLandandHomes.com

# Three 14+/- ACRE LOTS in Copiah County, MS

Take a look at these three 14+/- acre lots nestled in the Stronghope Community of Copiah County, MS. Offering an array of possibilities, each lot is an ideal option for recreational enjoyment or building your dream home. With valuable timber resources and convenient road frontage along Rockport Road or Monticello Road, these lots ensure accessibility and natural beauty. Situated within the Wesson School District, these properties present an enticing opportunity to embrace rural living at its finest. Call Clif to schedule your private showing today!