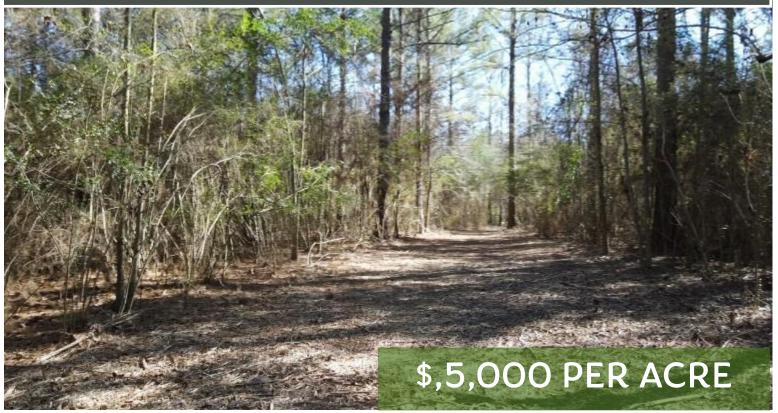

# Three 14+/- ACRE LOTS in Copiah County, MS

Take a look at these three 14+/- acre lots nestled in the Stronghope Community of Copiah County, MS. Offering an array of possibilities, each lot is an ideal option for recreational enjoyment or building your dream home. With valuable timber resources and convenient road frontage along Rockport Road or Monticello Road, these lots ensure accessibility and natural beauty. Situated within the Wesson School District, these properties present an enticing opportunity to embrace rural living at its finest. Call Clif to schedule your private showing today!