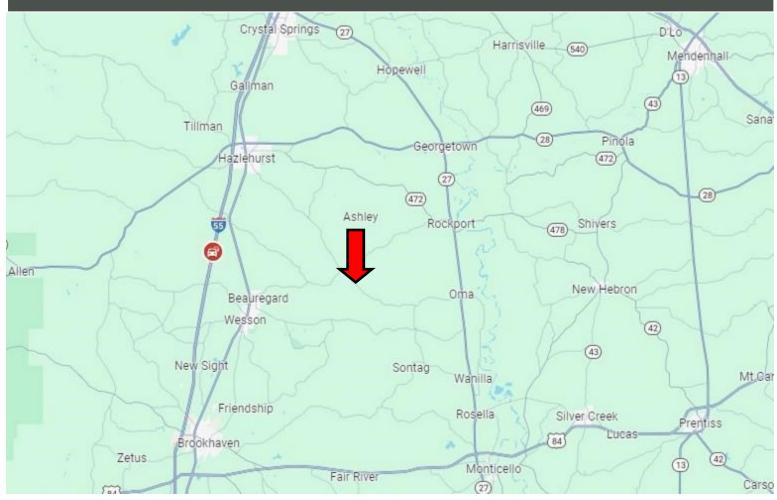

### Directional Map

Directions from the intersection of Sylvarena Road and I-55 in Wesson, MS: Take Exit 51 (Sylvarena Rd) and travel east on Sylvarena Road for 1.5 miles. Turn left onto Lowery Road and travel 1.7 miles. Turn right onto Hwy 51 and travel .2 miles. Turn left onto Bahala Road and travel .4 miles. Turn left onto Beauregard Road and travel 9.8 miles. Turn left onto Monticello Road and travel for .9 miles. Turn left to remain on Monticello Road and travel 1 miles The properties will be on both sides of the road.

Directions from the intersection of Sylvarena Road and I-55 in Wesson, MS: Take Exit 51 (Sylvarena Rd) and travel east on Sylvarena Road for 1.5 miles. Turn left onto Lowery Road and travel 1.7 miles. Turn right onto Hwy 51 and travel .2 miles. Turn left onto Bahala Road and travel .4 miles. Turn left onto Beauregard Road and travel 9.8 miles. Turn left onto Monticello Road and travel for .9 miles. Turn left to remain on Monticello Road and travel 1 miles The properties will be on both sides of the road.