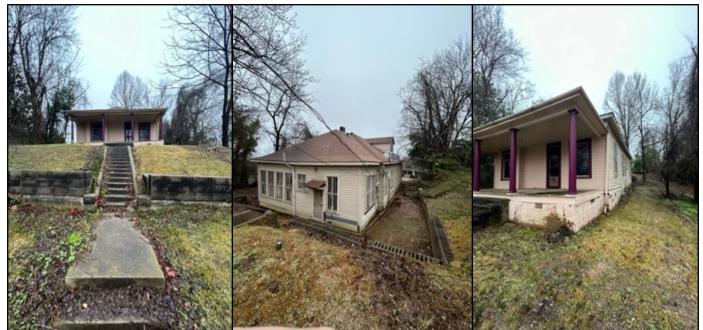

### YAZOO COUNTY INVESTMENT PROPERTY

This Yazoo City, MS, property offers a promising opportunity for those seeking a fixer-upper or investment property. The 2,093+/- square foot residence features three bedrooms, two bathrooms, and a spacious front porch; it provides ample potential for renovation or rental income. Additionally, the property includes an adjacent cleared and leveled lot, primed for new construction. With convenient rear access and frontage along East Broadway and East Jefferson Streets, this home offers versatility and accessibility. Sold as is, it presents an ideal canvas for customization to suit personal or rental preferences. Call Brady to schedule a showing today!