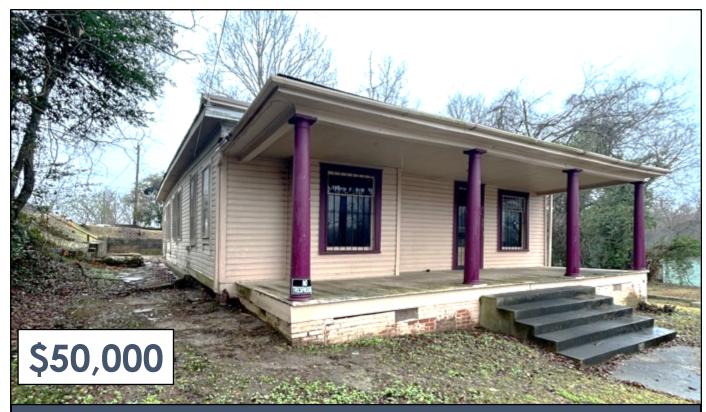

### YAZOO COUNTY INVESTMENT PROPERTY

This Yazoo City, MS, property offers a promising opportunity for those seeking a fixer-upper or investment property. The 2,093+/- square foot residence features three bedrooms, two bathrooms, and a spacious front porch; it provides ample potential for renovation or rental income. Additionally, the property includes an adjacent cleared and leveled lot, primed for new construction. With convenient rear access and frontage along East Broadway and East Jefferson Streets, this home offers versatility and accessibility. Sold as is, it presents an ideal canvas for customization to suit personal or rental preferences. Call Brady to schedule a showing today!

714 E Broadway Street Yazoo City, MS 39194 - Google Map Link