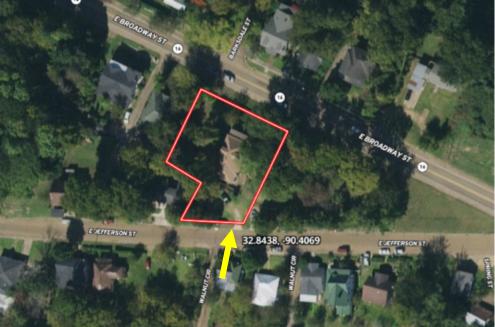

r new construction. With convenient rear access and frontage along East Broadway and East Jefferson Streets, this home offers versatility and accessibility. Sold as is, it presents an ideal canvas for customization to suit personal or rental preferences. Call Brady to schedule a showing today!

714 E Broadway Street Yazoo City, MS 39194 - Google Map Link



### BRADY RICHARDSON

**REALTOR®** 

Office: 601.898.2772 Cell: 662.418.8791 Brady@TomSmithLand.com



A Real Estate Expert You Can Trust













# BRADY RICHARDSON

**REALTOR®** 

Office: 601.898.2772 Cell: 662.418.8791 Brady@TomSmithLand.com



A Real Estate Expert You Can Trust













## BRADY RICHARDSON

**REALTOR®** 

Office: 601.898.2772 Cell: 662.418.8791 Brady@TomSmithLand.com



A Real Estate Expert You Can Trust





## **Aerial** Мар



## Ownership Map

<u>Interactive</u> Map Link



### **BRADY RICHARDSON**

**REALTOR®** 

Office: 601.898.2772 Cell: 662.418.8791 Brady@TomSmithLand.com



A Real Estate Expert You Can Trust



## Directional Map



<u>Directions from the intersection of Hwy 49 and East Broadway Street</u>: Travel west on East Broadway Street for 1.2 miles. The property will be on your left. 714 E Broadway Street Yazoo City, MS 39194 - Google Map Link



### BRADY RICHARDSON

REALTOR®

Office: 601.898.2772 Cell: 662.418.8791 Brady@TomSmithLand.com



A Real Estate Expert You Can Trust