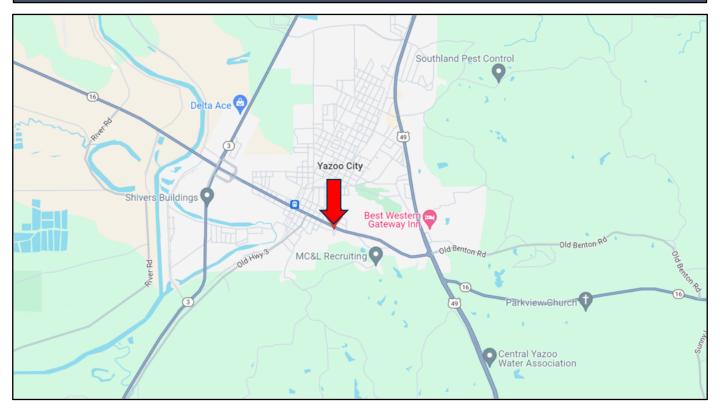

## Directional Map

<u>Directions from the intersection of Hwy 49 and East Broadway Street</u>: Travel west on East Broadway Street for 1.2 miles. The property will be on your left. 714 E Broadway Street Yazoo City, MS 39194 - Google Map Link