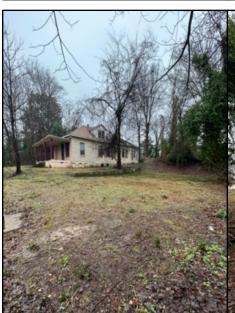

#### YAZOO COUNTY INVESTMENT PROPERTY

This Yazoo City, MS, property offers a promising opportunity for those seeking a fixer-upper or investment property. The 2,093+/- square foot residence features three bedrooms, two bathrooms, and a spacious front porch; it provides ample potential for renovation or rental income. Additionally, the property includes an adjacent cleared and leveled lot, primed for new construction. With convenient rear access and frontage along East Broadway and East Jefferson Streets, this home offers versatility and accessibility. Sold as is, it presents an ideal canvas for customization to suit personal or rental preferences. Call Brady to schedule a showing today!