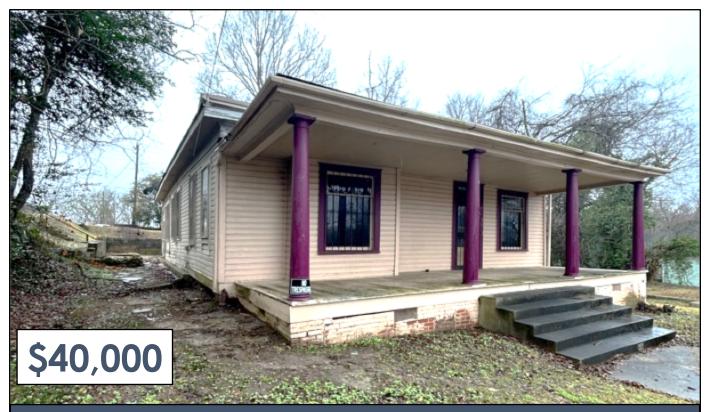

#### YAZOO COUNTY INVESTMENT PROPERTY

This Yazoo City, MS, property offers a promising opportunity for those seeking a fixer-upper or investment property. The 2,093+/- square foot residence features three bedrooms, two bathrooms, and a spacious front porch; it provides ample potential for renovation or rental income. Additionally, the property includes an adjacent cleared and leveled lot, primed for new construction. With convenient rear access and frontage along East Broadway and East Jefferson Streets, this home offers versatility and accessibility. Sold as is, it presents an ideal canvas for customization to suit personal or rental preferences. Call Brady to schedule a showing today!