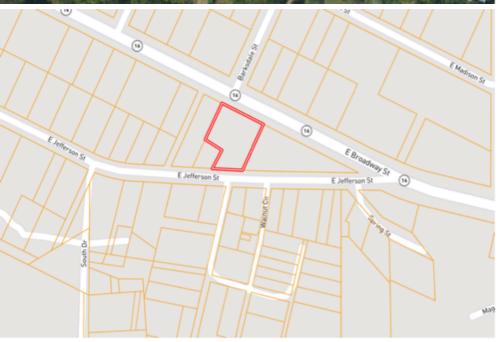

tion. With convenient rear access and frontage along East Broadway and East Jefferson Streets, this home offers versatility and accessibility. Sold as is, it presents an ideal canvas for customization to suit personal or rental preferences. Call Brady to schedule a showing today!

714 E Broadway Street Yazoo City, MS 39194 - Google Map Link



# BRADY RICHARDSON

**REALTOR®** 

Office: 601.898.2772 Cell: 662.418.8791 Brady@TomSmithLand.com



A Real Estate Expert You Can Trust













### **BRADY RICHARDSON**

REALTOR®

Office: 601.898.2772 Cell: 662.418.8791

Brady@TomSmithLand.com



A Real Estate Expert You Can Trust













#### BRADY RICHARDSON REALTOR®

Office: 601.898.2772 Cell: 662.418.8791

Brady@TomSmithLand.com



A Real Estate Expert You Can Trust





## Aerial Map



## Ownership Map

Interactive Map Link



# BRADY RICHARDSON

REALTOR®

Office: 601.898.2772 Cell: 662.418.8791 Brady@TomSmithLand.com



A Real Estate Expert You Can Trust



# Directional Map



Directions from the intersection of Hwy 49 and East Broadway Street: Travel west on East Broadway Street for 1.2 miles. The property will be on your left. 714 E Broadway Street Yazoo City, MS 39194 - Google Map Link



### **BRADY** RICHARDSON

REALTOR®

Office: 601.898.2772 Cell: 662.418.8791 Brady@TomSmithLand.com



A Real Estate Expert You Can Trust