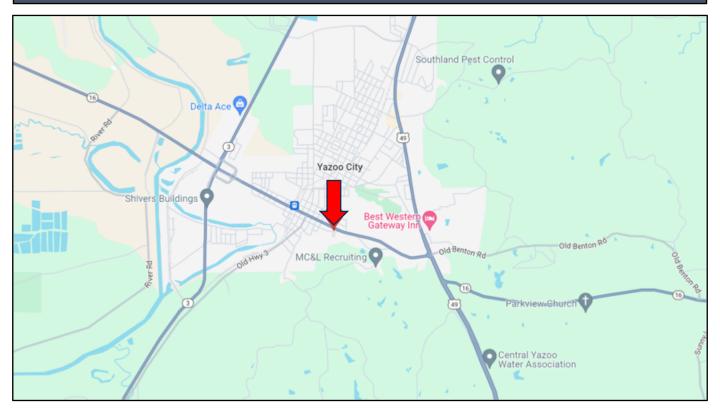

# Directional Map

Directions from the intersection of Hwy 49 and East Broadway Street: Travel west on East Broadway Street for 1.2 miles. The property will be on your left. 714 E Broadway Street Yazoo City, MS 39194 - Google Map Link