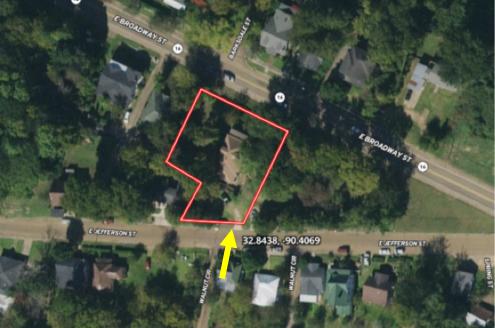

for new construction. With convenient rear access and frontage along East Broadway and East Jefferson Streets, this home offers versatility and accessibility. Sold as is, it presents an ideal canvas for customization to suit personal or rental preferences. Call Brady to schedule a showing today!

714 E Broadway Street Yazoo City, MS 39194 - Google Map Link



# BRADY RICHARDSON

**REALTOR®** 

Office: 601.898.2772 Cell: 662.418.8791 Brady@TomSmithLand.com



A Real Estate Expert You Can Trust













### **BRADY RICHARDSON**

REALTOR®

Office: 601.898.2772 Cell: 662.418.8791

Brady@TomSmithLand.com



A Real Estate Expert You Can Trust













#### BRADY RICHARDSON REALTOR®

Office: 601.898.2772 Cell: 662.418.8791

Brady@TomSmithLand.com



A Real Estate Expert You Can Trust





## Aerial Map



## Ownership Map

Interactive Map Link



# BRADY RICHARDSON

REALTOR®

Office: 601.898.2772 Cell: 662.418.8791 Brady@TomSmithLand.com



A Real Estate Expert You Can Trust



# Directional Map



Directions from the intersection of Hwy 49 and East Broadway Street: Travel west on East Broadway Street for 1.2 miles. The property will be on your left. 714 E Broadway Street Yazoo City, MS 39194 - Google Map Link



### **BRADY** RICHARDSON

REALTOR®

Office: 601.898.2772 Cell: 662.418.8791 Brady@TomSmithLand.com



A Real Estate Expert You Can Trust