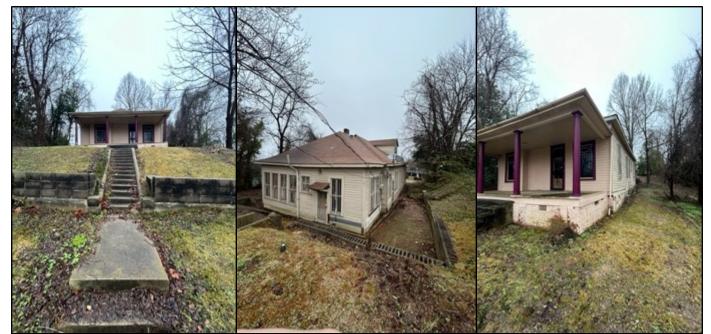

#### YAZOO COUNTY INVESTMENT PROPERTY

This Yazoo City, MS, property offers a promising opportunity for those seeking a fixer-upper or investment property. The 2,093+/- square foot residence features three bedrooms, two bathrooms, and a spacious front porch; it provides ample potential for renovation or rental income. Additionally, the property includes an adjacent cleared and leveled lot, primed for new construction. With convenient rear access and frontage along East Broadway and East Jefferson Streets, this home offers versatility and accessibility. Sold as is, it presents an ideal canvas for customization to suit personal or rental preferences. Call Brady to schedule a showing today!