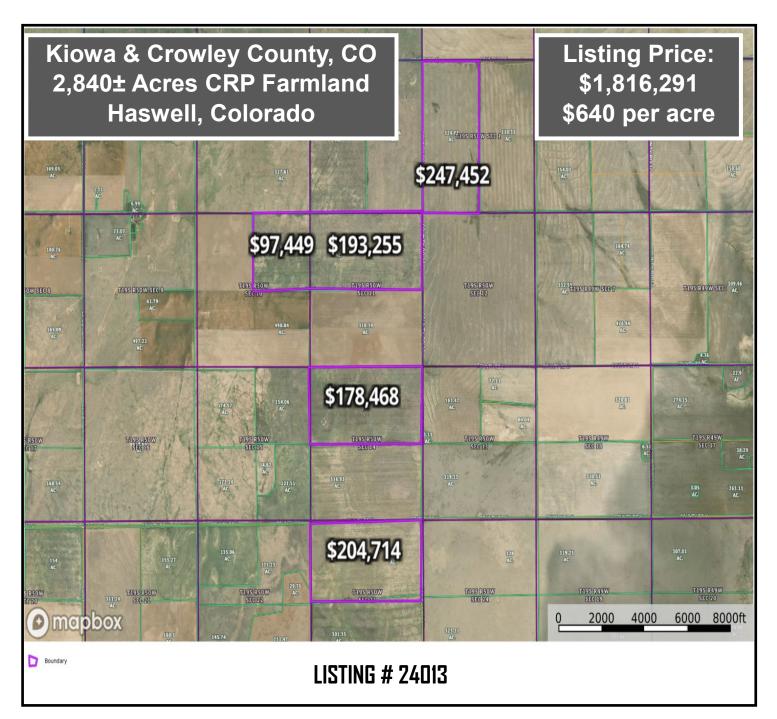

### **KIOWA COUNTY CRP**

- Tract #1 SW4 24-T20S-R53W, 127.54 ac./ \$2,627.32 / expires 9/30/2032
   Listing Price: \$76,302 Taxes for Tract 1 & 2: \$505.96
- Tract #2 W2 25-T20S-R53W, 279.94 ac. / \$5,341.26 / expires 9/30/2032
   Listing Price: \$155,119
- U/C Tract #3 N2 14-T19S-R50W, 320.9 ac. / \$6,145.24 / expires 9/30/2032
   Listing Price: \$178,468 Taxes: \$437.90
- U/C Tract #4 N2 23-T19S-R50W, 316.38 ac. / \$7,048.95 / expires 9/30/2032
   Listing Price: \$204,714 Taxes: \$437.90
- U/C Tract #5 Tract in 25-T19S-R52W, 114.87 ac. / \$2,366.32 / expires 9/30/2032 Listing Price: \$68,722 Taxes: \$121.92
- Tract #6 NE4 21-T20S-R51W, 152.14 ac. / \$2,660.93 / expires 9/30/2032
   Listing Price: \$93,570 Taxes for Tracts 6 & 7: \$417.08
- Tract #7 NW4 22-T20S-R51W, 157.55 ac. / \$3,221.90 / expires 09/30/2032
   Listing Price: \$93,570
- U/C Tract #8 NE4 10-T19S-R50W, 166.94 ac. / \$3,355.49 / expires
   09/30/2032 Listing Price: \$97,449 Taxes for Tracts 8, 9 & 10: \$1,102.68
- U/C Tract #9 N2 11-T19S-R50W, 318.24 ac. / \$6,654.40 / expires 09/30/2032
   Listing Price: \$193,255
- Tract #10 W2 1-T19S-R50W, 342.84 ac. / \$8,520.55 / expires 09/30/2032
   Listing Price: \$247,452
- Tract #11 N2 10-T19S-R52W, 313.45 ac. / \$5,544.93 / expires 09/30/2030
   Listing Price: \$161,035 Taxes: \$337.32

### **CROWLEY COUNTY CRP**

Tract #12 - Tracts in 2 & 11-T20S-R55W, 244.95 ac./\$8,492.42/ exp. 9/30/2032
 Listing Price: \$246,635 Taxes: \$236.72