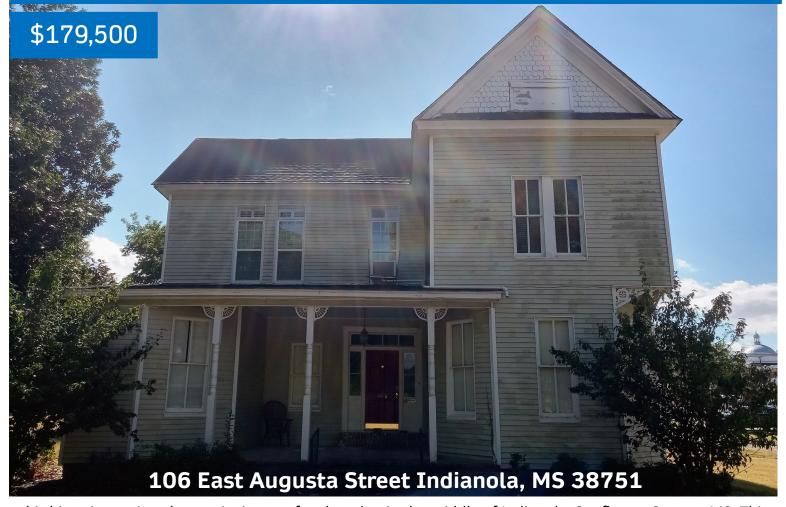

### **Spacious House in Indianola** Sunflower County, MS

This historic spacious home sits in a perfect location in the middle of Indianola, Sunflower County, MS. This two story home is approximately 3,400 sq. ft. with five bedrooms, four and a half baths with a large two carport parking area. Perfect for a large family with plenty of space to stretch out in the middle of town. Call Emerson today for your private showing.

#### Address: 106 East Augusta St. Indianola, MS 38751

Directions from the intersection of Hwy 49 & Hwy 82 in Indianola, MS: Travel West on Highway 82 for approximately 1.0 miles, turn left onto Catchings Ave. In 0.2 miles turn left at the 3rd cross street one E. Augusta St. and in 358 ft the destination is on the right. Click for Google Map directions.