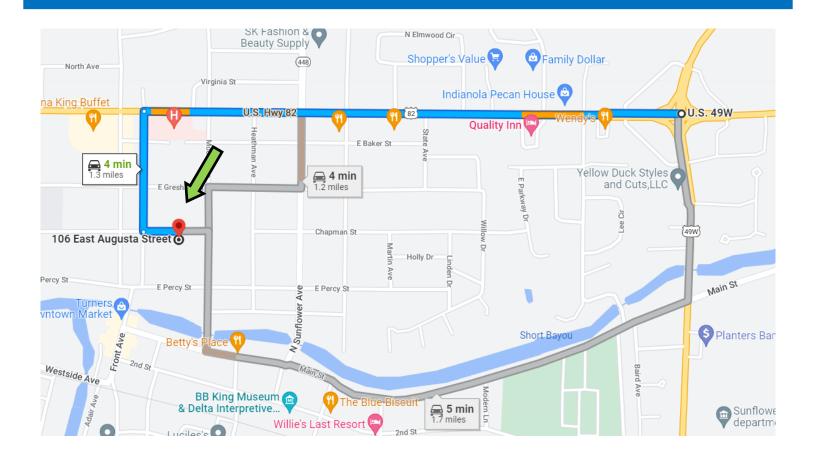

<u>Directions from the intersection of Hwy 49 & Hwy 82 in Indianola, MS:</u> Travel West on Highway 82 for 1.0 miles, turn left onto Catchings Ave. In 0.2 miles turn left at the 3rd cross street ono E. Augusta St. and in 358 ft the

destination is on the right.

2011-2022

EMERSON LOVELACE, REALTOR® Emerson@TomSmithLand.com 662.441.2500 office | 662.715.3302 cell

## DIRECTIONAL MAP

#### Address: 106 East Augusta St. Indianola, MS 38751

Directions from the intersection of Hwy 49 & Hwy 82 in Indianola, MS: Travel West on Highway 82 for approximately 1.0 miles, turn left onto Catchings Ave. In 0.2 miles turn left at the 3rd cross street one E. Augusta St. and in 358 ft the destination is on the right. Click for Google Map directions.