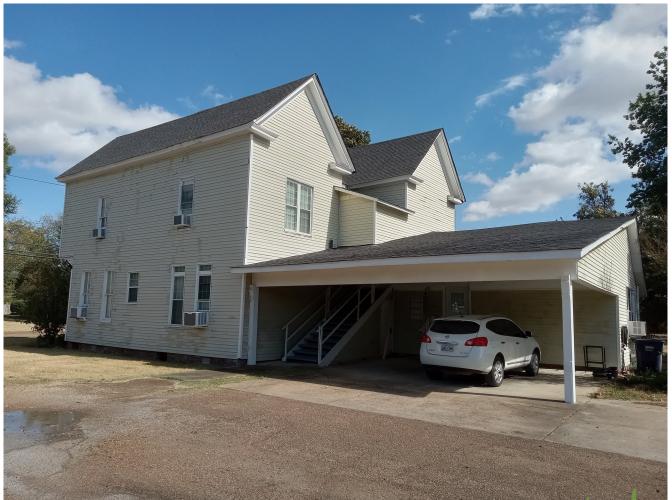

### **Spacious House in Indianola** Sunflower County, MS

This historic spacious home sits in a perfect location in the middle of Indianola, Sunflower County, MS. This two story home is approximately 3,400 sq. ft. with five bedrooms, four and a half baths with a large two carport parking area. Perfect for a large family with plenty of space to stretch out in the middle of town. Call Emerson today for your private showing.