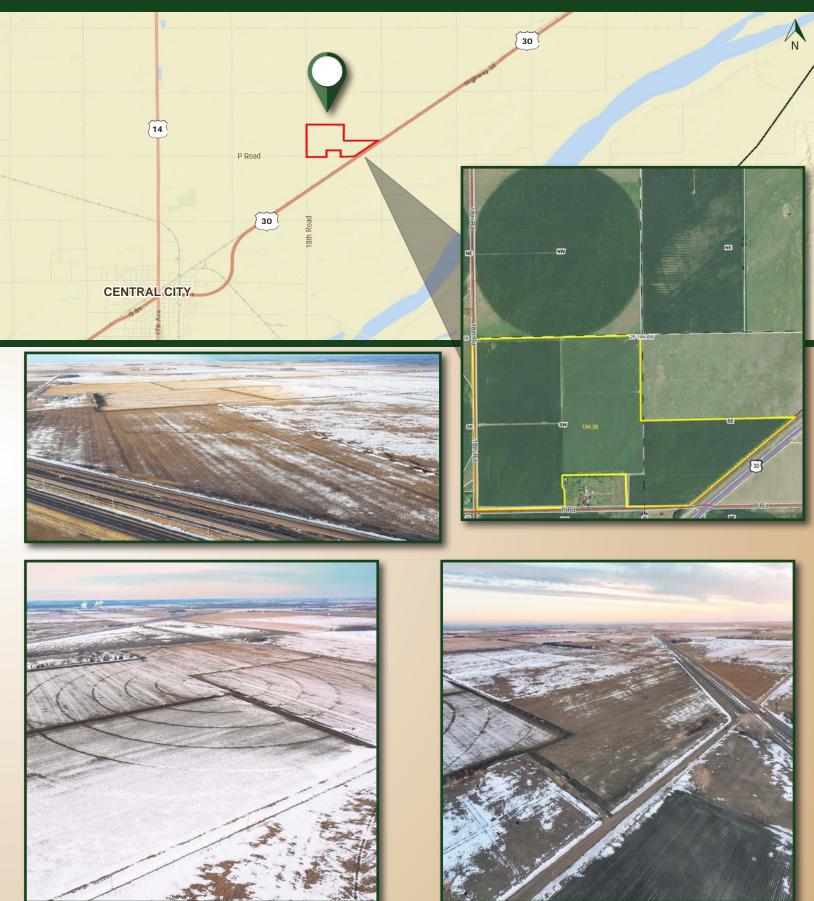

# LAND FOR SALE

Very productive center-pivot irrigated and gravity-irrigated row-crop farm near exceptional grain markets! Located right along Highway 30, east of Central City, Nebraska.

### **PROPERTY INFORMATION**

| LEGAL<br>DESCRIPTION: | The Southwest Quarter (SW <sup>1</sup> / <sub>4</sub> ) and all of the South Half of the Southeast Quarter (S <sup>1</sup> / <sub>2</sub> SE <sup>1</sup> / <sub>4</sub> ) lying North of the Railroad right-of-way, of Section Twenty-Five (25), Township Fourteen (14) North, Range Six (6) West of the 6th P.M., Merrick County, Nebraska, except for a tract of land comprising a part of the Southwest Quarter (SW <sup>1</sup> / <sub>4</sub> ), more particularly described as Tax Lot One (1) of Section Twenty-Five (25), Township Fourteen (14) North, Range Six (6) West of the 6th P.M., Merrick County, Nebraska. |                                                                                                                                                                                                                                                               |
|-----------------------|--------------------------------------------------------------------------------------------------------------------------------------------------------------------------------------------------------------------------------------------------------------------------------------------------------------------------------------------------------------------------------------------------------------------------------------------------------------------------------------------------------------------------------------------------------------------------------------------------------------------------------|---------------------------------------------------------------------------------------------------------------------------------------------------------------------------------------------------------------------------------------------------------------|
| LOCATION:             | From Central City, Nebraska: Approximately 1½ miles northeast on Highway 30, then ½ mile north on 18th Road, to the southwestern corner of the property.                                                                                                                                                                                                                                                                                                                                                                                                                                                                       |                                                                                                                                                                                                                                                               |
| ACRES & TAXES:        | Tax-Assessed Acres   195.152023 Real Estate Taxes   \$8,522.08                                                                                                                                                                                                                                                                                                                                                                                                                                                                                                                                                                 |                                                                                                                                                                                                                                                               |
| SOILS:                | Primary soils on the property consist of Alda loam and Platte loam.                                                                                                                                                                                                                                                                                                                                                                                                                                                                                                                                                            |                                                                                                                                                                                                                                                               |
| NRD:                  | <u>192.20</u> certified irrigated acres reported by the Central Platte Natural Resources District.                                                                                                                                                                                                                                                                                                                                                                                                                                                                                                                             |                                                                                                                                                                                                                                                               |
| WATER &<br>EQUIPMENT: | <ul> <li>Well Registration - <u>G-017483</u></li> <li>Completion Date - 5/4/1957</li> <li>Well Depth - 57 feet</li> <li>Static Water Level - 6 feet</li> <li>Pumping Level - 27 feet</li> <li>Column - 8 inches</li> <li>Gallons/Minute - 1100 gpm</li> </ul>                                                                                                                                                                                                                                                                                                                                                                  | <ul> <li>Well Registration - <u>G-017484</u></li> <li>Completion Date - 1/1/1950</li> <li>Well Depth - 56 feet</li> <li>Static Water Level - 7 feet</li> <li>Pumping Level - 29 feet</li> <li>Column - 9 inches</li> <li>Gallons/Minute - 1000 gpm</li> </ul> |
|                       | Tenant owns the center-pivot irrigation system, fittings, pipe trailer, and mainline pipe.<br>Seller owns enough gated pipe to fully water the farm.                                                                                                                                                                                                                                                                                                                                                                                                                                                                           |                                                                                                                                                                                                                                                               |
| FSA<br>INFORMATION:   | Total Farmland: 203.10 acres                                                                                                                                                                                                                                                                                                                                                                                                                                                                                                                                                                                                   | Total Cropland: <u>192.22 acres</u>                                                                                                                                                                                                                           |
|                       | Government Base Acres: <u>Corn - 128.03</u>                                                                                                                                                                                                                                                                                                                                                                                                                                                                                                                                                                                    | PLC Yields: <u>Corn - 153 bu</u>                                                                                                                                                                                                                              |
|                       | Soybeans - 55.87                                                                                                                                                                                                                                                                                                                                                                                                                                                                                                                                                                                                               | Soybeans - 59 bu                                                                                                                                                                                                                                              |