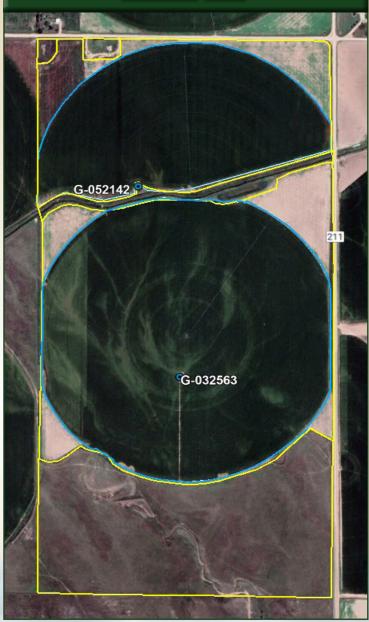

### **PROPERTY INFORMATION**

| LEGAL<br>DESCRIPTION: | East Half of Section 12 - Township 12 North - Range 42 West of the 6th P.M. Deuel County, Nebraska.                                |                         |                                                                                                                                                                                           |                                                                                                                                                                                                                        |                                                                                                                                                                        |                                                                                                 |  |  |  |  |  |
|-----------------------|------------------------------------------------------------------------------------------------------------------------------------|-------------------------|-------------------------------------------------------------------------------------------------------------------------------------------------------------------------------------------|------------------------------------------------------------------------------------------------------------------------------------------------------------------------------------------------------------------------|------------------------------------------------------------------------------------------------------------------------------------------------------------------------|-------------------------------------------------------------------------------------------------|--|--|--|--|--|
| LOCATION:             | Approximately 1 mile south of Big Springs on Road 209 and .5 miles east<br>on Road 6 to the northwest corner of the property.      |                         |                                                                                                                                                                                           |                                                                                                                                                                                                                        |                                                                                                                                                                        |                                                                                                 |  |  |  |  |  |
| ACRES & TAXES:        | 322.9   Tax-assessed Acres<br>\$7,273.90   2023 Real Estate Taxes Payable in 2024                                                  |                         |                                                                                                                                                                                           |                                                                                                                                                                                                                        |                                                                                                                                                                        |                                                                                                 |  |  |  |  |  |
| NRD:                  | South Platte Natural Resources District: 214.6 Certified Irrigated Acres.                                                          |                         |                                                                                                                                                                                           |                                                                                                                                                                                                                        |                                                                                                                                                                        |                                                                                                 |  |  |  |  |  |
| LAND USE:             | 198.90 Acres Irrigated Cropland<br>34.00 Acres Dryland<br>73.30 Acres Summer Range<br>1.50 Acres Building Site<br>9.20 Acres Waste |                         |                                                                                                                                                                                           |                                                                                                                                                                                                                        |                                                                                                                                                                        |                                                                                                 |  |  |  |  |  |
| SOILS:                | 79.3% Class III Chappell-Alice-Broadwater Complex.<br>19.7% Class II Duroc Loam Terrace.                                           |                         |                                                                                                                                                                                           |                                                                                                                                                                                                                        |                                                                                                                                                                        |                                                                                                 |  |  |  |  |  |
| WATER RIGHTS:         | Number   G-032563<br>WeIIID: 39557   G-052142<br>WeIIID: 59695                                                                     | Use<br>Status<br>I<br>A | County Name<br>NRD Name<br>Well Location<br>Footage<br>Latitude<br>Longitude<br>Deuel<br>South Platte<br>12N 42W 12<br>NESE<br>1945S 1180E<br>Deuel<br>South Platte<br>12N 42W 12<br>NWNE | Completion Date<br>Filing Date<br>Decommission Date<br>Times Replaced<br>Online Registration ID<br>(NOLID)<br>Well Driller License<br>Number<br>02/16/1970<br>04/06/1970<br>04/06/1970<br>04/23/1976<br>09/23/1976<br> | Acres Irrigated<br>Gallons/Minute<br>Static Level<br>Pumping Level<br>Series<br>100<br>1159 gpm<br>76 ft<br>132 ft<br>PRO<br>1300<br>1200 gpm<br>53 ft<br>56 ft<br>PRO | Pump Column<br>Diameter<br>Pump Depth<br>Well Depth<br>9 in<br><br>160 ft<br>9 in<br><br>117 ft |  |  |  |  |  |
| EQUIPMENT:            | All irrigation equipment on the property, including: (2) pivots, (2) power units, and (2) pumps.                                   |                         |                                                                                                                                                                                           |                                                                                                                                                                                                                        |                                                                                                                                                                        |                                                                                                 |  |  |  |  |  |
| LEASE:                | Share Crop farm lease expiring February 28th, 2025.                                                                                |                         |                                                                                                                                                                                           |                                                                                                                                                                                                                        |                                                                                                                                                                        |                                                                                                 |  |  |  |  |  |
| PRICE:                | \$1,730,000.00                                                                                                                     |                         |                                                                                                                                                                                           |                                                                                                                                                                                                                        |                                                                                                                                                                        |                                                                                                 |  |  |  |  |  |

### AERIAL MAP

86