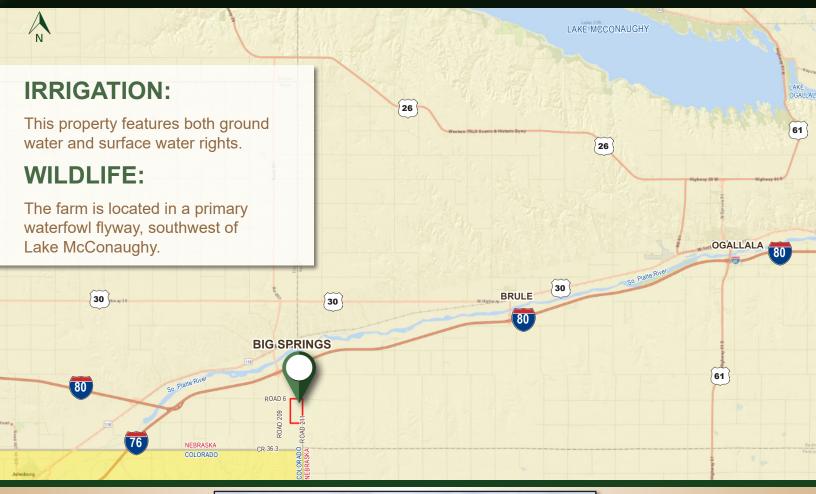

### **PROPERTY INFORMATION**

| LEGAL<br>DESCRIPTION: | East Half of Section 12 - Township 12 North - Range 42 West of the 6th P.M. Deuel County, Nebraska.                                |                         |                                                                                                                                                                                           |                                                                                                                                                                                                                        |                                                                                                                                                                        |                                                                                                 |  |  |  |  |  |
|-----------------------|------------------------------------------------------------------------------------------------------------------------------------|-------------------------|-------------------------------------------------------------------------------------------------------------------------------------------------------------------------------------------|------------------------------------------------------------------------------------------------------------------------------------------------------------------------------------------------------------------------|------------------------------------------------------------------------------------------------------------------------------------------------------------------------|-------------------------------------------------------------------------------------------------|--|--|--|--|--|
| LOCATION:             | Approximately 1 mile south of Big Springs on Road 209 and .5 miles east<br>on Road 6 to the northwest corner of the property.      |                         |                                                                                                                                                                                           |                                                                                                                                                                                                                        |                                                                                                                                                                        |                                                                                                 |  |  |  |  |  |
| ACRES & TAXES:        | 322.9   Tax-assessed Acres<br>\$7,273.90   2023 Real Estate Taxes Payable in 2024                                                  |                         |                                                                                                                                                                                           |                                                                                                                                                                                                                        |                                                                                                                                                                        |                                                                                                 |  |  |  |  |  |
| NRD:                  | South Platte Natural Resources District: 214.6 Certified Irrigated Acres.                                                          |                         |                                                                                                                                                                                           |                                                                                                                                                                                                                        |                                                                                                                                                                        |                                                                                                 |  |  |  |  |  |
| LAND USE:             | 198.90 Acres Irrigated Cropland<br>34.00 Acres Dryland<br>73.30 Acres Summer Range<br>1.50 Acres Building Site<br>9.20 Acres Waste |                         |                                                                                                                                                                                           |                                                                                                                                                                                                                        |                                                                                                                                                                        |                                                                                                 |  |  |  |  |  |
| SOILS:                | 79.3% Class III Chappell-Alice-Broadwater Complex.<br>19.7% Class II Duroc Loam Terrace.                                           |                         |                                                                                                                                                                                           |                                                                                                                                                                                                                        |                                                                                                                                                                        |                                                                                                 |  |  |  |  |  |
| WATER RIGHTS:         | Number   G-032563<br>WeIIID: 39557   G-052142<br>WeIIID: 59695                                                                     | Use<br>Status<br>I<br>A | County Name<br>NRD Name<br>Well Location<br>Footage<br>Latitude<br>Longitude<br>Deuel<br>South Platte<br>12N 42W 12<br>NESE<br>1945S 1180E<br>Deuel<br>South Platte<br>12N 42W 12<br>NWNE | Completion Date<br>Filing Date<br>Decommission Date<br>Times Replaced<br>Online Registration ID<br>(NOLID)<br>Well Driller License<br>Number<br>02/16/1970<br>04/06/1970<br>04/06/1970<br>04/23/1976<br>09/23/1976<br> | Acres Irrigated<br>Gallons/Minute<br>Static Level<br>Pumping Level<br>Series<br>100<br>1159 gpm<br>76 ft<br>132 ft<br>PRO<br>1300<br>1200 gpm<br>53 ft<br>56 ft<br>PRO | Pump Column<br>Diameter<br>Pump Depth<br>Well Depth<br>9 in<br><br>160 ft<br>9 in<br><br>117 ft |  |  |  |  |  |
| EQUIPMENT:            | All irrigation equipment on the property, including: (2) pivots, (2) power units, and (2) pumps.                                   |                         |                                                                                                                                                                                           |                                                                                                                                                                                                                        |                                                                                                                                                                        |                                                                                                 |  |  |  |  |  |
| LEASE:                | Share Crop farm lease expiring February 28th, 2025.                                                                                |                         |                                                                                                                                                                                           |                                                                                                                                                                                                                        |                                                                                                                                                                        |                                                                                                 |  |  |  |  |  |
| PRICE:                | \$1,730,000.00                                                                                                                     |                         |                                                                                                                                                                                           |                                                                                                                                                                                                                        |                                                                                                                                                                        |                                                                                                 |  |  |  |  |  |

### LOCATION MAP

North Platte, NE • AgriAffiliates.com • 308.534.9240