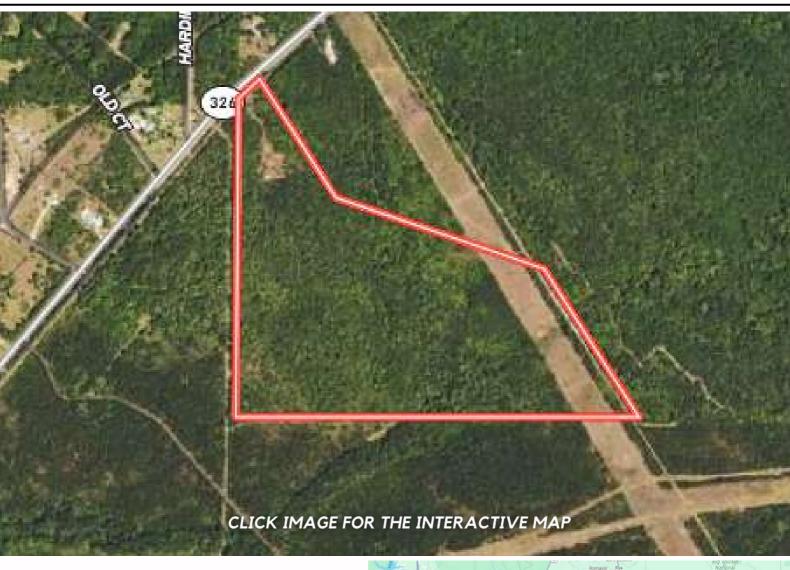

### PROPERTY DESCRIPTION.

Nestled just outside the Kountze city limits, this expansive 74.689-acre tract offers a rare blend of accessibility and secluded natural beauty. With Hwy 326 frontage and only 1.5 miles from the intersection of Hwy 326 & Hwy 69, this property presents an exceptional opportunity for development or investment. The land boasts a rich mix of pine and hardwoods, creating a serene and picturesque setting ideal for hunting, recreation, or simply escaping into nature. Additionally, its proximity to a substation across the road highlights its potential as a prime solar farm location. Whether you're looking harness its development potential or enjoy the vast tranquility it offers, this property is a canvas awaiting your vision.