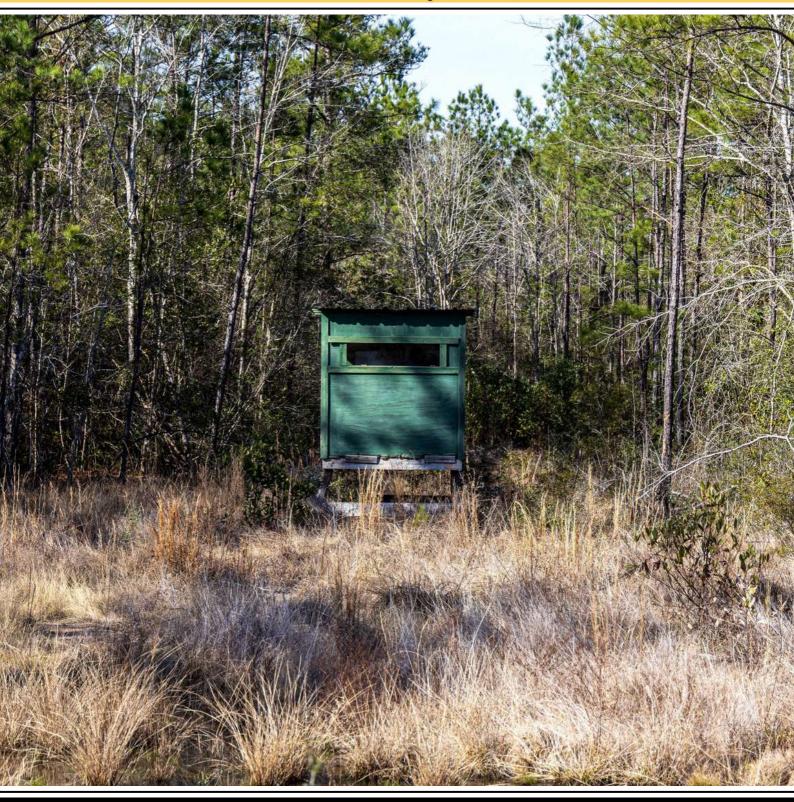

### PROPERTY DESCRIPTION.

Nestled just outside the Kountze city limits, this expansive 74.689-acre tract offers a rare blend of accessibility and secluded natural beauty. With Hwy 326 frontage and only 1.5 miles from the intersection of Hwy 326 & Hwy 69, this property presents an exceptional opportunity for development or investment. The land boasts a rich mix of pine and hardwoods, creating a serene and picturesque setting ideal for hunting, recreation, or simply escaping into nature. Additionally, its proximity to a substation across the road highlights its potential as a prime solar farm location. Whether you're looking harness its development potential or enjoy the vast tranquility it offers, this property is a canvas awaiting your vision.