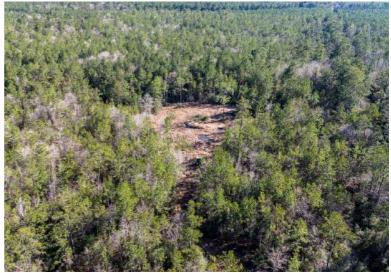

### PROPERTY DESCRIPTION.

Nestled just outside the Kountze city limits, this expansive 74.689-acre tract offers a rare blend of accessibility and secluded natural beauty. With Hwy 326 frontage and only 1.5 miles from the intersection of Hwy 326 & Hwy 69, this property presents an exceptional opportunity for development or investment. The land boasts a rich mix of pine and hardwoods, creating a serene and picturesque setting ideal for hunting, recreation, or simply escaping into nature. Additionally, its proximity to a substation across the road highlights its potential as a prime solar farm location. Whether you're looking harness its development potential or enjoy the vast tranquility it offers, this property is a canvas awaiting your vision.