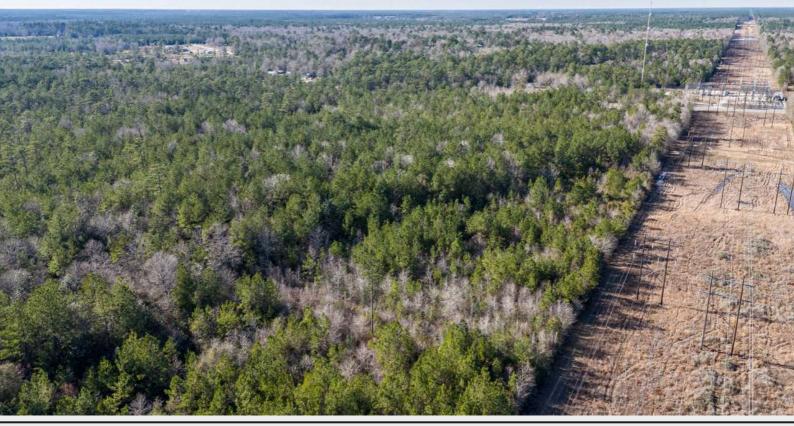

### PROPERTY DESCRIPTION.

Nestled just outside the Kountze city limits, this expansive 74.689-acre tract offers a rare blend of accessibility and secluded natural beauty. With Hwy 326 frontage and only 1.5 miles from the intersection of Hwy 326 & Hwy 69, this property presents an exceptional opportunity for development or investment. The land boasts a rich mix of pine and hardwoods, creating a serene and picturesque setting ideal for hunting, recreation, or simply escaping into nature. Additionally, its proximity to a substation across the road highlights its potential as a prime solar farm location. Whether you're looking harness its development potential or enjoy the vast tranquility it offers, this property is a canvas awaiting your vision.