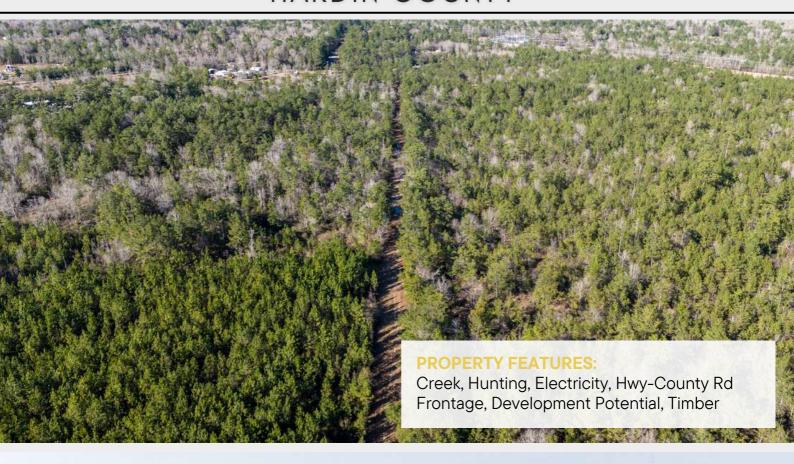

### PROPERTY DESCRIPTION.

Nestled just outside the Kountze city limits, this expansive 74.689-acre tract offers a rare blend of accessibility and secluded natural beauty. With Hwy 326 frontage and only 1.5 miles from the intersection of Hwy 326 & Hwy 69, this property presents an exceptional opportunity for development or investment. The land boasts a rich mix of pine and hardwoods, creating a serene and picturesque setting ideal for hunting, recreation, or simply escaping into nature. Additionally, its proximity to a substation across the road highlights its potential as a prime solar farm location. Whether you're looking harness its development potential or enjoy the vast tranquility it offers, this property is a canvas awaiting your vision.