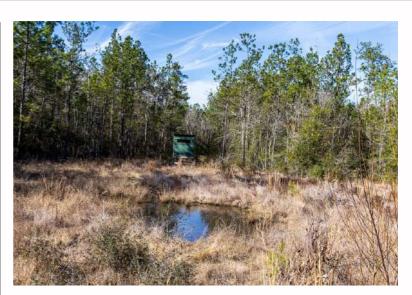

### PROPERTY DESCRIPTION.

Nestled just outside the Kountze city limits, this expansive 74.689-acre tract offers a rare blend of accessibility and secluded natural beauty. With Hwy 326 frontage and only 1.5 miles from the intersection of Hwy 326 & Hwy 69, this property presents an exceptional opportunity for development or investment. The land boasts a rich mix of pine and hardwoods, creating a serene and picturesque setting ideal for hunting, recreation, or simply escaping into nature. Additionally, its proximity to a substation across the road highlights its potential as a prime solar farm location. Whether you're looking harness its development potential or enjoy the vast tranquility it offers, this property is a canvas awaiting your vision.