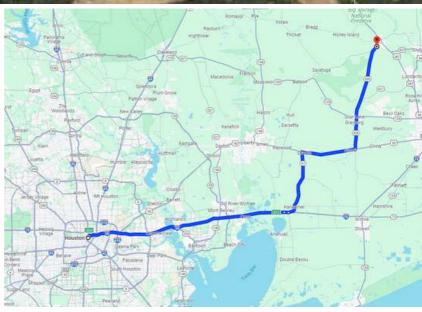

#### **DRIVING DIRECTIONS.**

From the intersection of Hwy 326 & Hwy 69 in Kountze, travel west on Hwy 326 for 1.5 miles. Property will be on your left.

All information is deemed reliable, but is not warranted by MOCK RANCHES GROUP. All information is subject to change without prior notice.