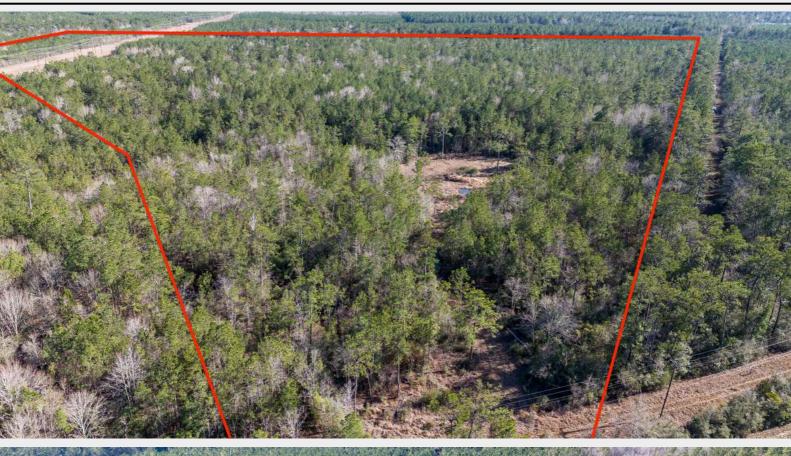

### 1865 N HWY 326, KOUNTZE, TEXAS, 77625

HARDIN COUNTY

74.68± ACRES | \$485,480

### PROPERTY DESCRIPTION.

Nestled just outside the Kountze city limits, this expansive 74.689-acre tract offers a rare blend of accessibility and secluded natural beauty. With Hwy 326 frontage and only 1.5 miles from the intersection of Hwy 326 & Hwy 69, this property presents an exceptional opportunity for development or investment. The land boasts a rich mix of pine and hardwoods, creating a serene and picturesque setting ideal for hunting, recreation, or simply escaping into nature. Additionally, its proximity to a substation across the road highlights its potential as a prime solar farm location. Whether you're looking harness its development potential or enjoy the vast tranquility it offers, this property is a canvas awaiting your vision.