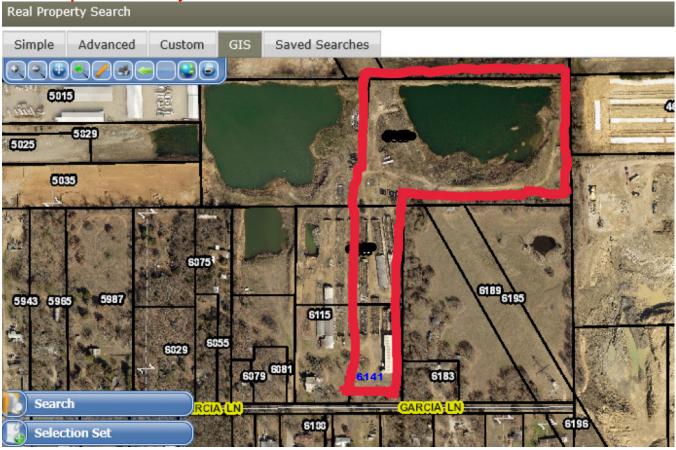

Legal Description: Guadalupe Garcia Survey A 614 TR 1D01, 2B01B, 2B01A1

Referenced TAD Account Number: 42991984, 42992000, 42992026

Reference Address: 6183 Garcia LN (for reference only)

Assigned new address (s): 6141 Garcia LN

Please post numbers on structure, mail receptacles or entrance at least 3" to 6" in height in a visible area in contrasting colors to ensure prompt E911 response.

This property is in **the unincorporated** area of Tarrant County meaning no city limits. The geographical reference of this property is TAD Map page 2078-316. The property owner must contact their local Post Office for Zip Code assignment and mailbox placement. **The Tarrant Appraisal District does not assign or confirm zip codes.** 

## For reference use only:

Address placement may not be accurate to final structure site.