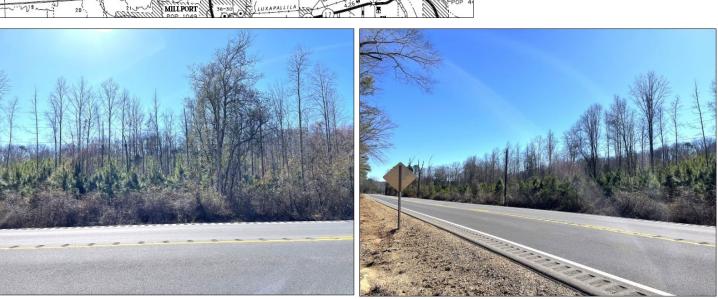

## Millport Hwy. 17 Tract

Lamar County, AL +/- 17.4 Acres Timberland / Hunting

\$26,000.00

Section 14, Township 16 South, Range 15 West 33.6617, -88.0857

For more info: www.midsouthforestryservices.com

Here's the small acreage tract at an affordable price you've been looking for! 17.4 +/- acres in Lamar County, AL with frontage on Highway 17 located 7 miles north of Millport and 7 miles south of Vernon! Columbus, MS is only 30 miles away, while the drive to Tuscaloosa is 1 hour. This timberland tract was reforested with Loblolly pine in 2018 and is ready for hunting, timber investment, or a future home! Don't let this one slip away – call us today!