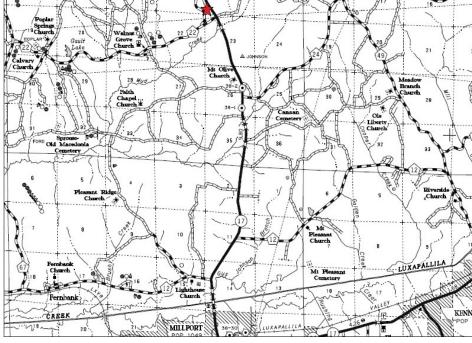

## Millport Hwy. 17 Tract

Lamar County, AL +/- 17.4 Acres Timberland / Hunting

\$26,000.00

Section 14, Township 16 South, Range 15 West 33.6617, -88.0857

For more info: www.midsouthforestryservices.com

Here's the small acreage tract at an affordable price you've been looking for! 17.4 +/- acres in Lamar County, AL with frontage on Highway 17 located 7 miles north of Millport and 7 miles south of Vernon! Columbus, MS is only 30 miles away, while the drive to Tuscaloosa is 1 hour. This timberland tract was reforested with Loblolly pine in 2018 and is ready for hunting, timber investment, or a future home! Don't let this one slip away – call us today!