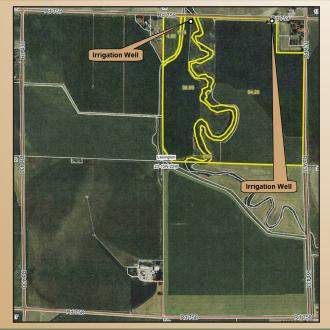

IRRIGATION INFORMATION:

The farm is located in the Central Platte Natural Resources District and contains

a total of 136.34 certified irrigated acres.

Northeast Well

Northwest Well Well Registration: A-0005231B

Well Registration: A-0005231A Completion Date: 07/10/1948 @ 1,100gpm

Completion Date: 07/16/1983 @ 1,200gpm

Well Depth: 66' Static Water Level: 22' Well Depth: 215'

Pumping Level: 32'

Static Water Level: 12' Pumping Level: 80'

Column: 8"

Column: 8"

Pump – Western Land Roller

Pump - Western Land Roller

Power Unit – General Electric 15hp electric motor

Power Unit - General Electric 30hp electric motor

Control Panel - WellGuard

Control Panel - WellGuard