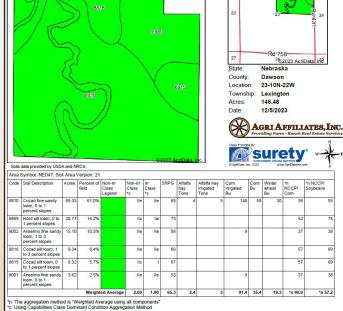

## Page Farm

FARM SERVICE AGENCY INFORMATION:

Total cropland 136.18 acres

Government Base acres Corn 91.5 acres w/ PLC Yield of 189 bu/acre

Grain Sorghum 3.7 acres w/ PLC Yield of 52 bu/acre

All cropland is considered non-highly erodible by the NRCS