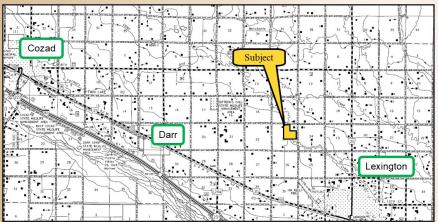

## LAND FOR SALE

**LOCATION:** 2 miles north and 2 miles west of Lexington on Road 759.

(Bordered on the north by Road 759 and on the east by Road 431)

**LEGAL DESCRIPTION:** NE1/4 except a tract in the northeast corner, Section 23, T10N-R22W

of the 6th PM, Dawson County, Nebraska

**PROPERTY DESCRIPTION:** Dawson County assessor indicates a total of 149.94 tax-assessed

acres. The farm consists of good quality, gravity irrigated cropland.

**2023 REAL ESTATE TAXES:** \$8,279.90