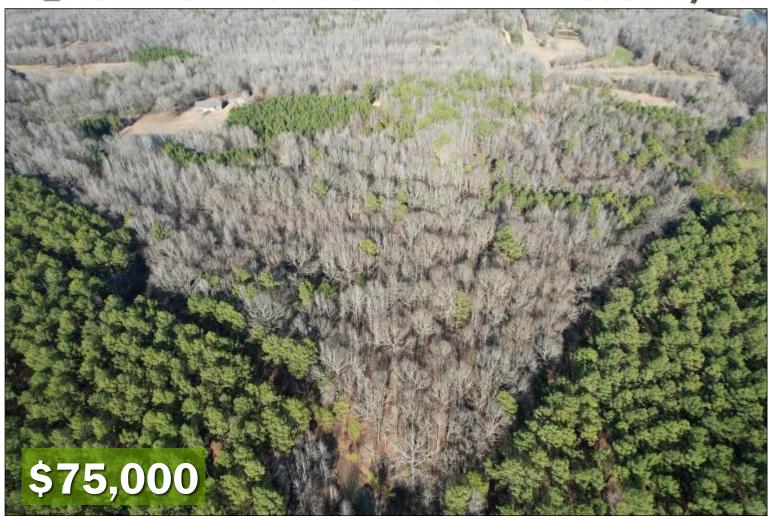

#### 14± ACRE HUNTING TRACT IN GRENADA COUNTY, MS

Have you been searching for a small acreage hunting property? This 14± acre tract in Grenada County is what you need! Located just 9.2 miles southwest of Grenada, MS, and 16 miles southwest of Grenada Lake, this property will accommodate your needs. The property consists primarily of hardwoods with hardwood bottoms that will produce plenty of food for the local wildlife, and an abundance of deer signs was noted during the initial inspection. A lock-on stand with climbing sticks will remain on the property.

You'll also have roughly 885 ft of gravel road frontage with power and water available. The entire property has been fenced for additional privacy. If you've been waiting on a small acreage hunting tract, call Kadero Edley to schedule your private viewing!

## Aerial Map