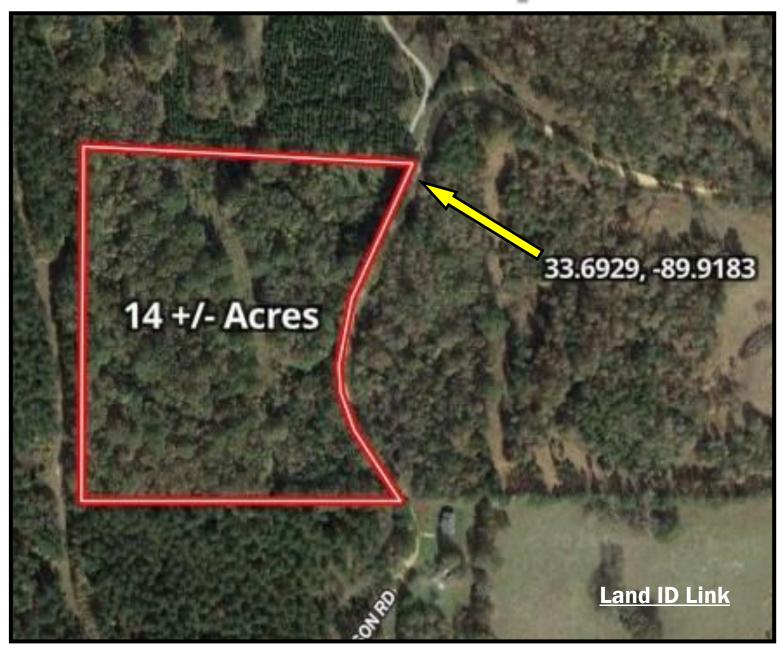

# Ownership Map

# **Directional Map**

<u>Directions from Hwy 8 in Grenada, MS:</u> Travel east on Hwy 8 for 0.1 miles. Turn right onto Sweethome Rd. and travel 5.9 miles. Turn left onto Nason Rd. After 2.9 miles, the property will be on your right.