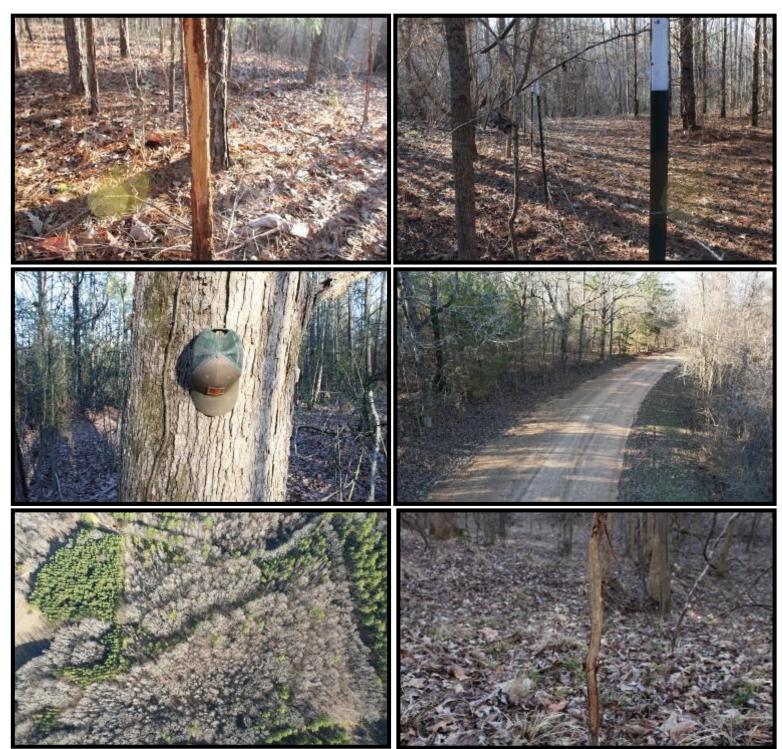

#### 14± ACRE HUNTING TRACT IN GRENADA COUNTY, MS

Have you been searching for a small acreage hunting property? This 14± acre tract in Grenada County is what you need! Located just 9.2 miles southwest of Grenada, MS, and 16 miles southwest of Grenada Lake, this property will accommodate your needs. The property consists primarily of hardwoods with hardwood bottoms that will produce plenty of food for the local wildlife, and an abundance of deer signs was noted during the initial inspection. A lock-on stand with climbing sticks will remain on the property.

You'll also have roughly 885 ft of gravel road frontage with power and water available. The entire property has been fenced for additional privacy. If you've been waiting on a small acreage hunting tract, call Kadero Edley to schedule your private viewing!