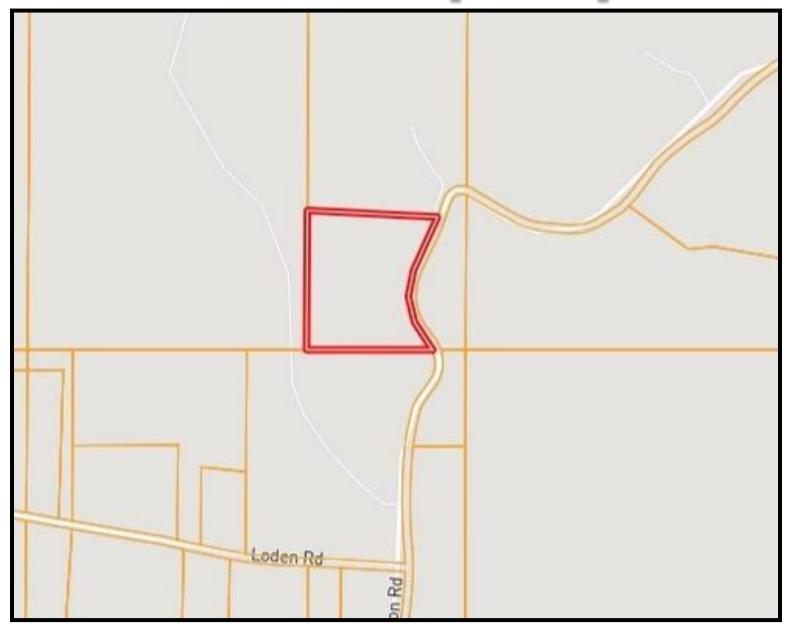

# Ownership Map

#### 14± ACRE HUNTING TRACT IN GRENADA COUNTY, MS

Have you been searching for a small acreage hunting property? This 14± acre tract in Grenada County is what you need! Located just 9.2 miles southwest of Grenada, MS, and 16 miles southwest of Grenada Lake, this property will accommodate your needs. The property consists primarily of hardwoods with hardwood bottoms that will produce plenty of food for the local wildlife, and an abundance of deer signs was noted during the initial inspection. A lock-on stand with climbing sticks will remain on the property.

You'll also have roughly 885 ft of gravel road frontage with power and water available. The entire property has been fenced for additional privacy. If you've been waiting on a small acreage hunting tract, call Kadero Edley to schedule your private viewing!