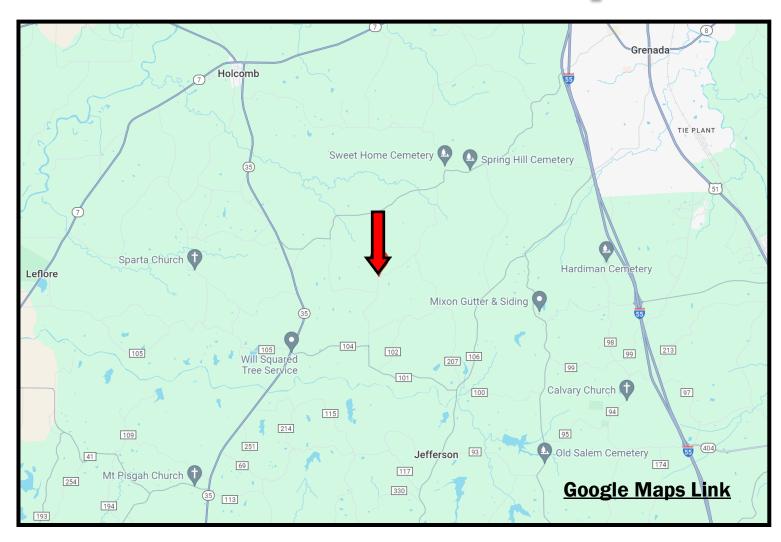

# **Directional Map**

<u>Directions from Hwy 8 in Grenada, MS:</u> Travel east on Hwy 8 for 0.1 miles. Turn right onto Sweethome Rd. and travel 5.9 miles. Turn left onto Nason Rd. After 2.9 miles, the property will be on your right.