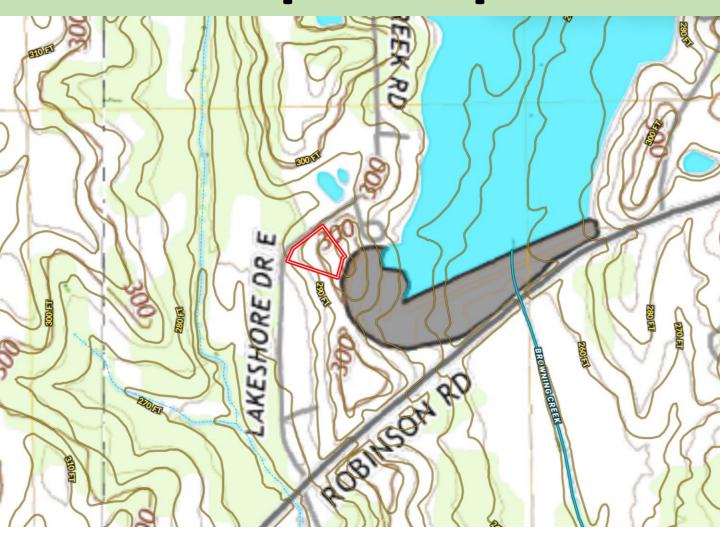

d. Travel 0.8 miles, then turn left onto Lakeshore Drive. After 1.4 miles, the property will be on your left.

Google Map Link



WALKER TRANUM

REALTOR®

Office: 662.268.6333 Cell: 662.769.1442

Walker@TomSmithHomes.com



A Real Estate Expert You Can Trust











#### WALKER TRANUM

REALTOR®

Office: 662.268.6333 Cell: 662.769.1442

Walker@TomSmithHomes.com



A Real Estate Expert You Can Trust
TomSmithLandandHomes.com



### **Aerial Map**



#### Click **Here** for an Interactive Map Link



WALKER TRANUM

Office: 662.268.6333

Cell: 662.769.1442

Walker@TomSmithHomes.com



A Real Estate Expert You Can Trust



## **Ownership Map**





WALKER TRANUM

REALTOR®

Office: 662.268.6333 Cell: 662.769.1442

Walker@TomSmithHomes.com



A Real Estate Expert You Can Trust



### Topo Map





#### WALKER TRANUM

REALTOR®

Office: 662.268.6333 Cell: 662.769.1442

Walker@TomSmithHomes.com



A Real Estate Expert You Can Trust



### **Directional Map**



Directions from Hwy 12 and Blackjack Road in Starkville, MS: Travel south on Blackjack Road for 1 mile. At the traffic circle, take the first exit onto Oktok Road. Travel 7.4 miles, then turn onto Browning Creek Road. Travel 0.8 miles, then turn left onto Lakeshore Drive. After 1.4 miles, the property will be on your left. Google Map Link