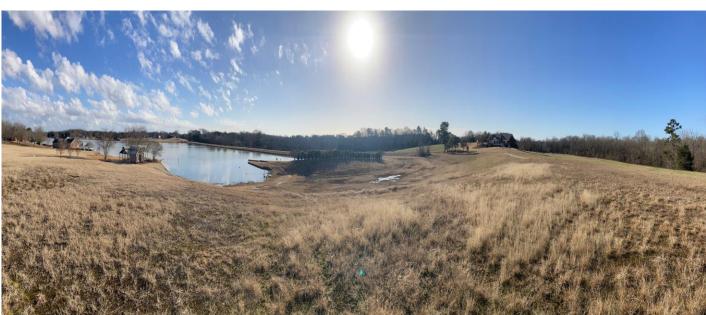

# 1.6 ± ACRE HOMESITE IN THE BROWNING CREEK SUBDIVISION OF OKTIBBEHA COUNTY, MS

Are you looking to build your dream home in one of the most sought-after neighborhoods in Starkville, MS? Here's your chance! This 1.6+/- acre lot is one of the last lots remaining with a waterfront view in the Browning Creek subdivision of Oktibbeha County. The property is on the lake's least developed side, giving excellent privacy without sacrificing the view. It also offers ready-to-use utilities and fiber optic internet. This neighborhood also allows exclusive access to a large private lake stocked with trophy bass, bream, crappie, and striped bass. If you are looking for a homesite with great neighbors and privacy, look no further than this lot! To schedule a private showing, call or text Walker!