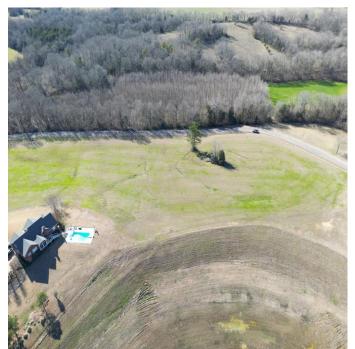

# 1.6 ± ACRE HOMESITE IN THE BROWNING CREEK SUBDIVISION OF OKTIBBEHA COUNTY, MS

Are you looking to build your dream home in one of the most sought-after neighborhoods in Starkville, MS? Here's your chance! This 1.6+/- acre lot is one of the last lots remaining with a waterfront view in the Browning Creek subdivision of Oktibbeha County. The property is on the lake's least developed side, giving excellent privacy without sacrificing the view. It also offers ready-to-use utilities and fiber optic internet. This neighborhood also allows exclusive access to a large private lake stocked with trophy bass, bream, crappie, and striped bass. If you are looking for a homesite with great neighbors and privacy, look no further than this lot! To schedule a private showing, call or text Walker!