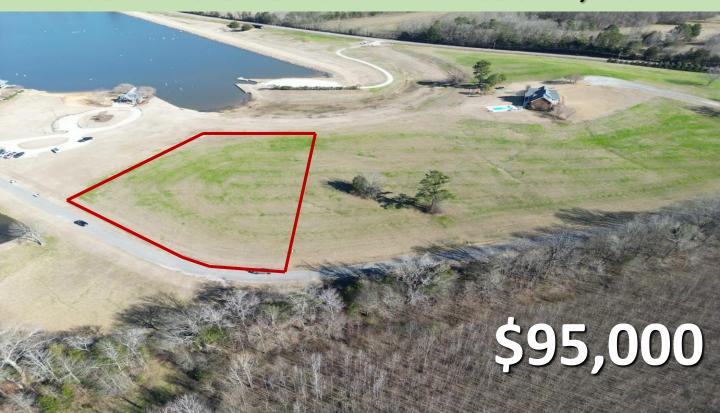

# 1.6 ± ACRE HOMESITE IN THE BROWNING CREEK SUBDIVISION OF OKTIBBEHA COUNTY, MS

Are you looking to build your dream home in one of the most sought-after neighborhoods in Starkville, MS? Here's your chance! This 1.6+/- acre lot is one of the last lots remaining with a waterfront view in the Browning Creek subdivision of Oktibbeha County. The property is on the lake's least developed side, giving excellent privacy without sacrificing the view. It also offers ready-to-use utilities and fiber optic internet. This neighborhood also allows exclusive access to a large private lake stocked with trophy bass, bream, crappie, and striped bass. If you are looking for a homesite with great neighbors and privacy, look no further than this lot! To schedule a private showing, call or text Walker!