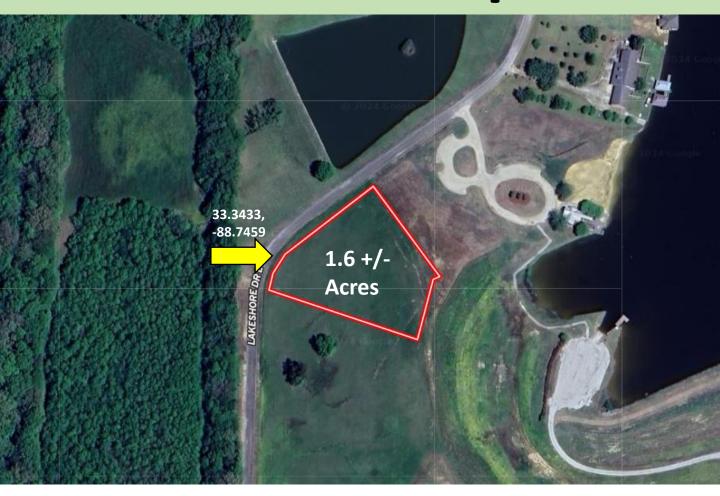

### **Aerial Map**

# 1.6 ± ACRE HOMESITE IN THE BROWNING CREEK SUBDIVISION OF OKTIBBEHA COUNTY, MS

Are you looking to build your dream home in one of the most sought-after neighborhoods in Starkville, MS? Here's your chance! This 1.6+/- acre lot is one of the last lots remaining with a waterfront view in the Browning Creek subdivision of Oktibbeha County. The property is on the lake's least developed side, giving excellent privacy without sacrificing the view. It also offers ready-to-use utilities and fiber optic internet. This neighborhood also allows exclusive access to a large private lake stocked with trophy bass, bream, crappie, and striped bass. If you are looking for a homesite with great neighbors and privacy, look no further than this lot! To schedule a private showing, call or text Walker!