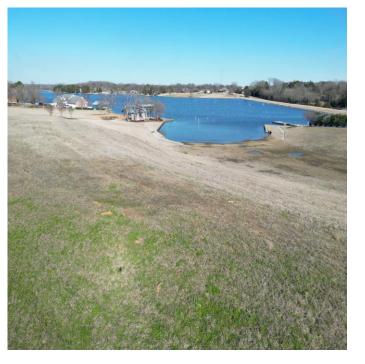

# 1.6 ± ACRE HOMESITE IN THE BROWNING CREEK SUBDIVISION OF OKTIBBEHA COUNTY, MS

Are you looking to build your dream home in one of the most sought-after neighborhoods in Starkville, MS? Here's your chance! This 1.6+/- acre lot is one of the last lots remaining with a waterfront view in the Browning Creek subdivision of Oktibbeha County. The property is on the lake's least developed side, giving excellent privacy without sacrificing the view. It also offers ready-to-use utilities and fiber optic internet. This neighborhood also allows exclusive access to a large private lake stocked with trophy bass, bream, crappie, and striped bass. If you are looking for a homesite with great neighbors and privacy, look no further than this lot! To schedule a private showing, call or text Walker!