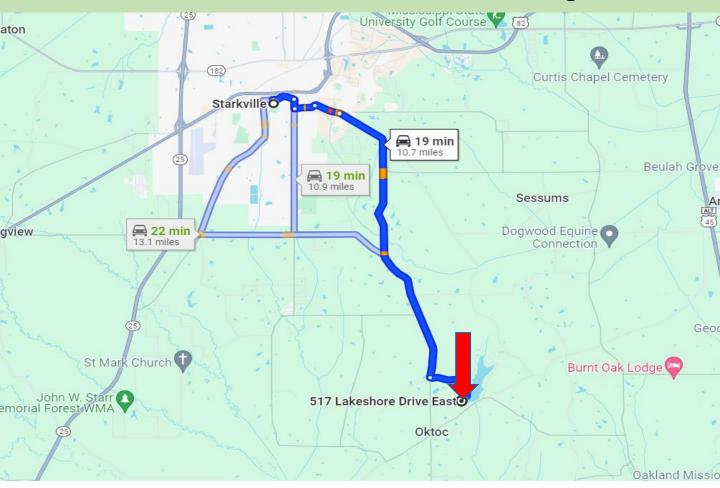

### **Directional Map**

Directions from Hwy 12 and Blackjack Road in Starkville, MS: Travel south on Blackjack Road for 1 mile. At the traffic circle, take the first exit onto Oktok Road. Travel 7.4 miles, then turn onto Browning Creek Road. Travel 0.8 miles, then turn left onto Lakeshore Drive. After 1.4 miles, the property will be on your left. Google Map Link

<u>Directions from Hwy 12 and Blackjack Road in Starkville, MS:</u> Travel south on Blackjack Road for 1 mile. At the traffic circle, take the first exit onto Oktok Road. Travel 7.4 miles, then turn onto Browning Creek Road. Travel 0.8 miles, then turn left onto Lakeshore Drive. After 1.4 miles, the property will be on your left.