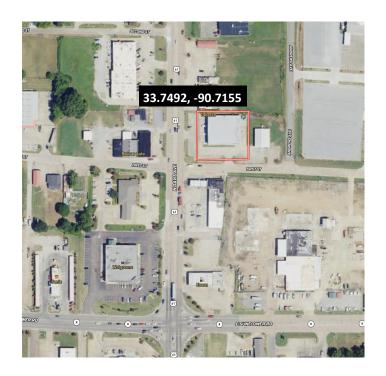

### **MAPS**

### **Click for Interactive Map**

Address: 400 HWY 61 N, Cleveland, MS

Directions from the intersection of HWY 8 and

HWY 61 in Cleveland, MS: Travel north on HWY 61 toward Clarksdale for approximately 0.1 miles, and the destination will be on the right.