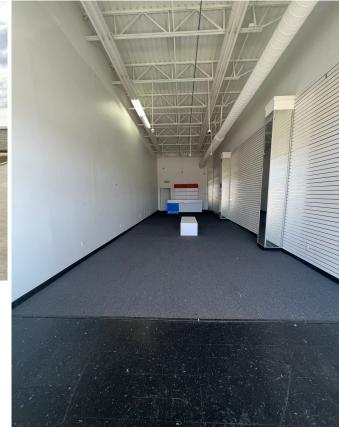

#### Address: 400 HWY 61 N., Cleveland, MS 38732

This 10,900± SF commercial building is located less than a quarter of a mile from the busy intersection of HWY 61 and HWY 8 in Cleveland, MS. With the location of this building, tenants are drawn to the high traffic count and visibility to potential customers. The lot also has 20,000± SF of concrete paving, providing ample parking for customers. Give Tracey Bell a call to schedule your private showing!