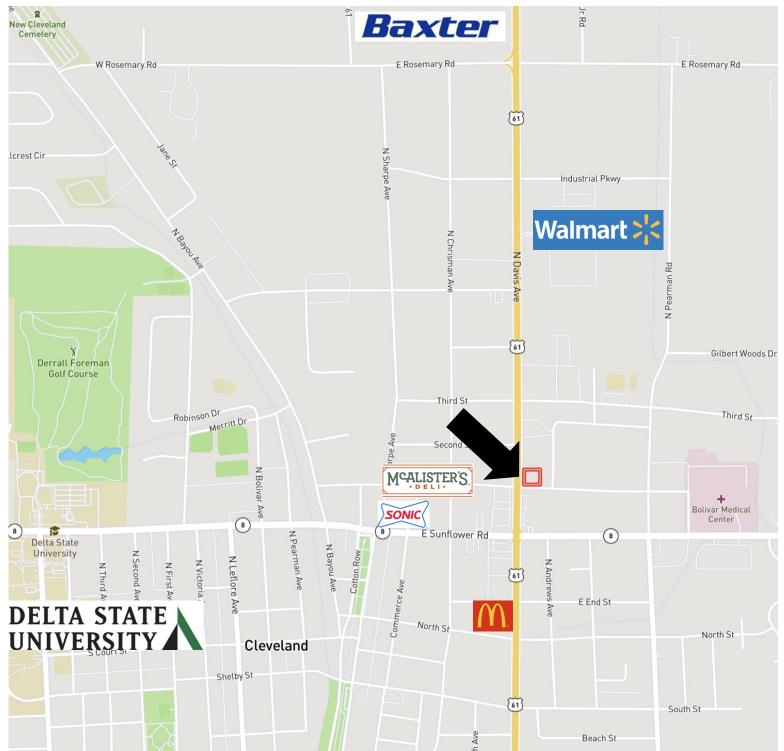

### **MAPS**

### **Click for Interactive Map**

Address: 400 HWY 61 N, Cleveland, MS

Directions from the intersection of HWY 8 and

HWY 61 in Cleveland, MS: Travel north on HWY 61 toward Clarksdale for approximately 0.1 miles, and the destination will be on the right.