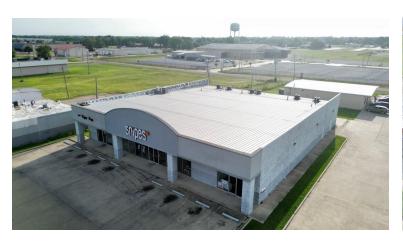

**Commercial Building** on HWY 61 in Cleveland, MS

\$1,000,000

#### Address: 400 HWY 61 N., Cleveland, MS 38732

This 10,900± SF commercial building is located less than a quarter of a mile from the busy intersection of HWY 61 and HWY 8 in Cleveland, MS. With the location of this building, tenants are drawn to the high traffic count and visibility to potential customers. The lot also has 20,000± SF of concrete paving, providing ample parking for customers. Give Tracey Bell a call to schedule your private showing!