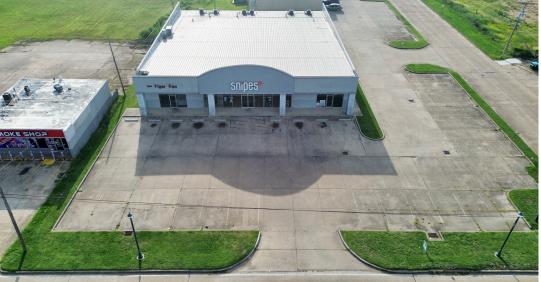

**Commercial Building** on HWY 61 in Cleveland, MS

\$1,000,000

#### Address: 400 HWY 61 N., Cleveland, MS 38732

This 10,900± SF commercial building is located less than a quarter of a mile from the busy intersection of HWY 61 and HWY 8 in Cleveland, MS. With the location of this building, tenants are drawn to the high traffic count and visibility to potential customers. The lot also has 20,000± SF of concrete paving, providing ample parking for customers. Give Tracey Bell a call to schedule your private showing!