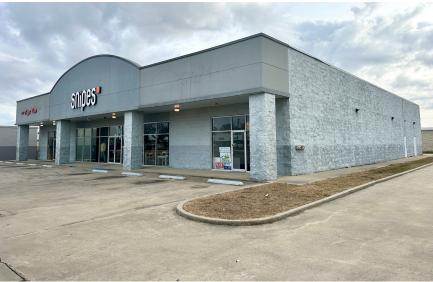

#### Address: 400 HWY 61 N., Cleveland, MS 38732

This 10,900± SF commercial building is located less than a quarter of a mile from the busy intersection of HWY 61 and HWY 8 in Cleveland, MS. With the location of this building, tenants are drawn to the high traffic count and visibility to potential customers. The lot also has 20,000± SF of concrete paving, providing ample parking for customers. Give Tracey Bell a call to schedule your private showing!