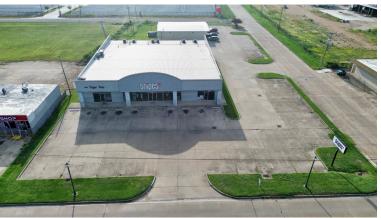

**Commercial Building** on HWY 61 in Cleveland, MS

\$1,000,000

#### Address: 400 HWY 61 N., Cleveland, MS 38732

This 10,900± SF commercial building is located less than a quarter of a mile from the busy intersection of HWY 61 and HWY 8 in Cleveland, MS. With the location of this building, tenants are drawn to the high traffic count and visibility to potential customers. The lot also has 20,000± SF of concrete paving, providing ample parking for customers. Give Tracey Bell a call to schedule your private showing!