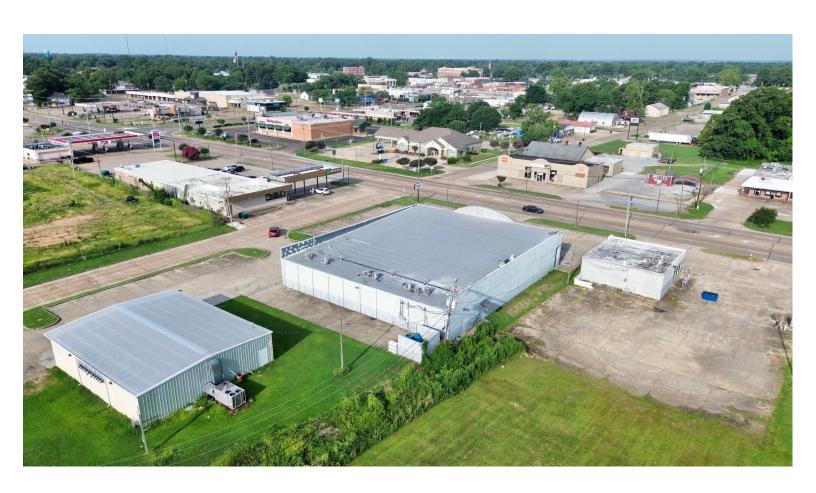

#### Address: 400 HWY 61 N., Cleveland, MS 38732

This 10,900± SF commercial building is located less than a quarter of a mile from the busy intersection of HWY 61 and HWY 8 in Cleveland, MS. With the location of this building, tenants are drawn to the high traffic count and visibility to potential customers. The lot also has 20,000± SF of concrete paving, providing ample parking for customers. Give Tracey Bell a call to schedule your private showing!