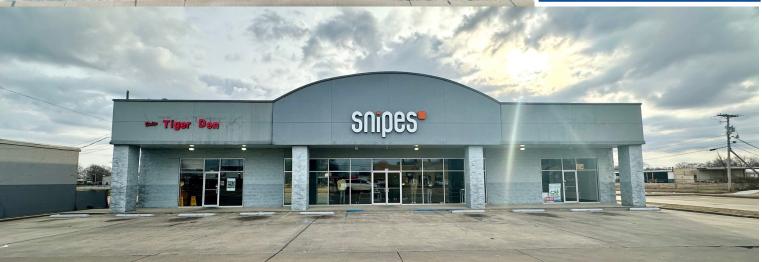

**Commercial Building** on HWY 61 in Cleveland, MS

\$1,000,000

#### Address: 400 HWY 61 N., Cleveland, MS 38732

This 10,900± SF commercial building is located less than a quarter of a mile from the busy intersection of HWY 61 and HWY 8 in Cleveland, MS. With the location of this building, tenants are drawn to the high traffic count and visibility to potential customers. The lot also has 20,000± SF of concrete paving, providing ample parking for customers. Give Tracey Bell a call to schedule your private showing!