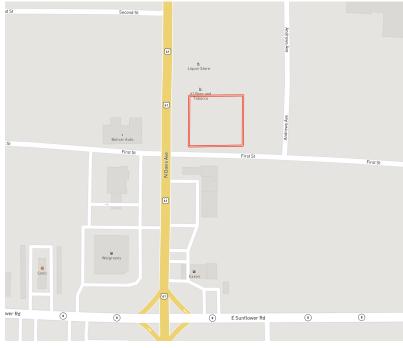

### **MAPS**

### **Click for Interactive Map**

Address: 400 HWY 61 N, Cleveland, MS

Directions from the intersection of HWY 8 and

HWY 61 in Cleveland, MS: Travel north on HWY 61 toward Clarksdale for approximately 0.1 miles, and the destination will be on the right.