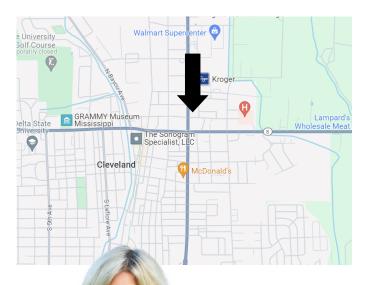

### **MAPS**

### **Click for Interactive Map**

Address: 400 HWY 61 N, Cleveland, MS

Directions from the intersection of HWY 8 and

HWY 61 in Cleveland, MS: Travel north on HWY 61 toward Clarksdale for approximately 0.1 miles, and the destination will be on the right.