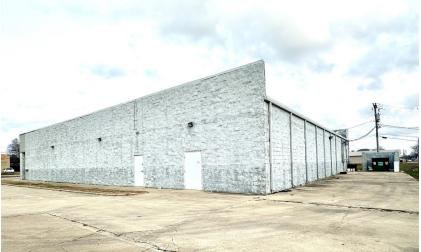

#### Bolivar County Commercial Building on Hwy 61 in Cleveland, MS

This 10,900± SF commercial building, less than a quarter of a mile from the busy intersection of HWY 61 and HWY 8 in Cleveland, MS, offers a prime location that attracts tenants seeking high traffic exposure and visibility to potential customers. Two of the three suites are leased to thriving restaurant and retail businesses. The property features 20,000± SF of concrete paving on the lot, ensuring ample parking space for customers. Give Tracey Bell a call to schedule your private showing!