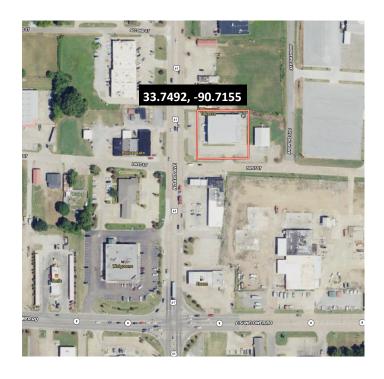

#### **Click for Interactive Map**

Address: 400 HWY 61 N, Cleveland, MS Directions from the intersection of HWY 8 and HWY 61 in Cleveland, MS: Travel north on HWY 61 towards Clarksdale for approximately 0.1 miles. The property will be on the right. Google Maps Link.