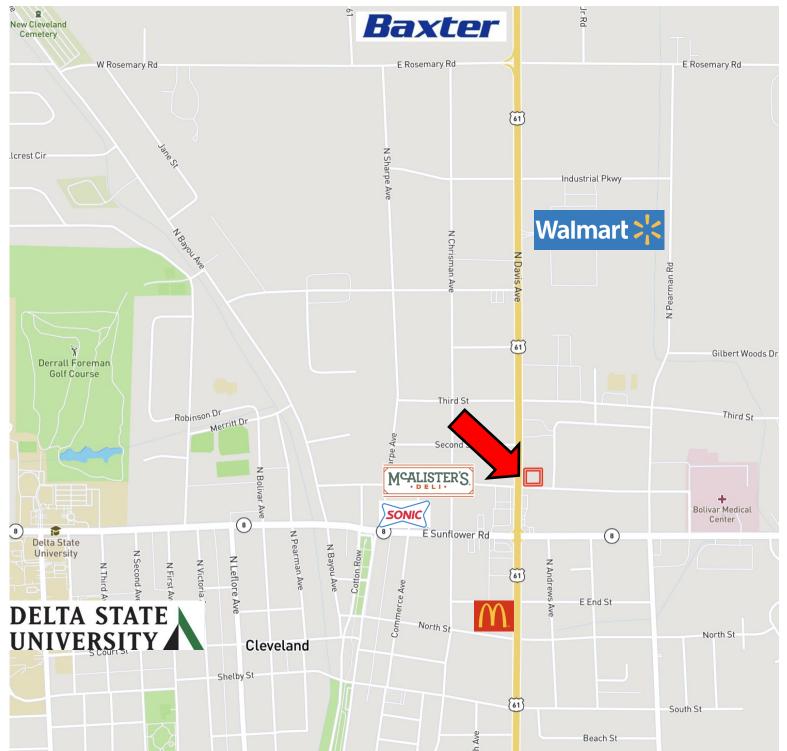

### **MAPS**

### Walmart Supe University olf Course GRAMMY Museum Mississippi The Sonogram Specialist, LLC Cleveland McDonald's

#### **Click for Interactive Map**

Address: 400 HWY 61 N, Cleveland, MS Directions from the intersection of HWY 8 and HWY 61 in Cleveland, MS: Travel north on HWY 61 towards Clarksdale for approximately 0.1 miles. The property will be on the right. Google Maps Link.