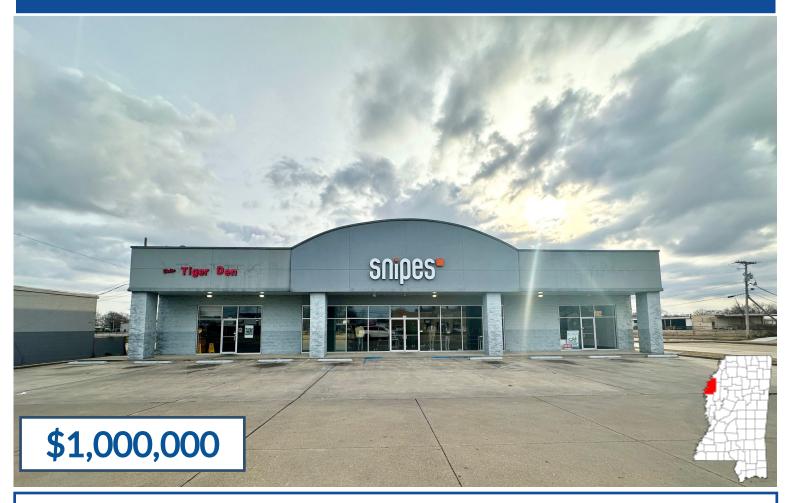

#### Bolivar County Commercial Building on Hwy 61 in Cleveland, MS

This 10,900± SF commercial building, less than a quarter of a mile from the busy intersection of HWY 61 and HWY 8 in Cleveland, MS, offers a prime location that attracts tenants seeking high traffic exposure and visibility to potential customers. Two of the three suites are leased to thriving restaurant and retail businesses. The property features 20,000± SF of concrete paving on the lot, ensuring ample parking space for customers. Give Tracey Bell a call to schedule your private showing!