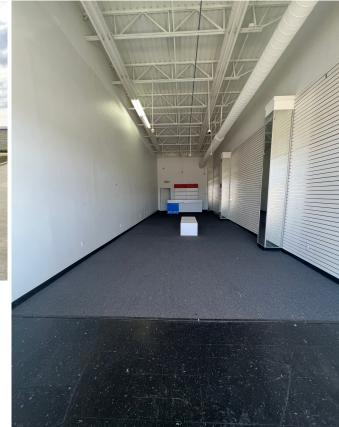

#### Bolivar County Commercial Building on Hwy 61 in Cleveland, MS

This 10,900± SF commercial building, less than a quarter of a mile from the busy intersection of HWY 61 and HWY 8 in Cleveland, MS, offers a prime location that attracts tenants seeking high traffic exposure and visibility to potential customers. Two of the three suites are leased to thriving restaurant and retail businesses. The property features 20,000± SF of concrete paving on the lot, ensuring ample parking space for customers. Give Tracey Bell a call to schedule your private showing!