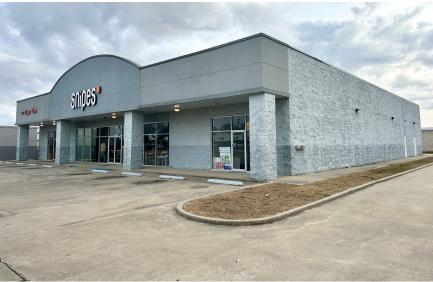

#### Bolivar County Commercial Building on Hwy 61 in Cleveland, MS

This 10,900± SF commercial building, less than a quarter of a mile from the busy intersection of HWY 61 and HWY 8 in Cleveland, MS, offers a prime location that attracts tenants seeking high traffic exposure and visibility to potential customers. Two of the three suites are leased to thriving restaurant and retail businesses. The property features 20,000± SF of concrete paving on the lot, ensuring ample parking space for customers. Give Tracey Bell a call to schedule your private showing!