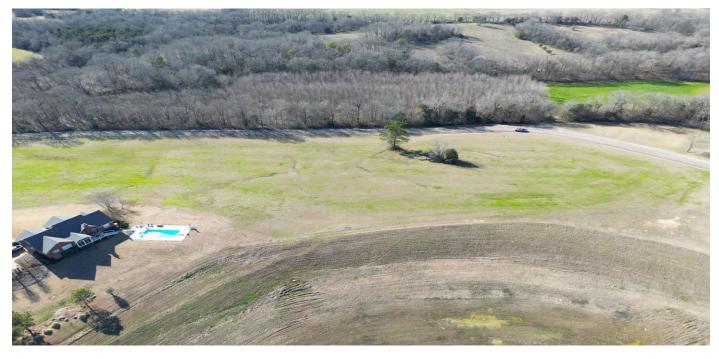

### \$90,000

Are you looking to build your dream home in one of the most sought-after neighborhoods in Starkville, MS? Here's your chance! This 2.2+/- acre lot is one of the last lots remaining with a waterfront view in the Browning Creek subdivision of Oktibbeha County. The property is on the lake's least developed side, giving excellent privacy without sacrificing the view. It also offers ready-to-use utilities and fiber optic internet. This neighborhood also allows exclusive access to a large private lake stocked with trophy bass, bream, crappie, and striped bass. If you are looking for a homesite with great neighbors and privacy, look no further than this lot! To schedule a private showing, call or text Walker!

## **Aerial Map**