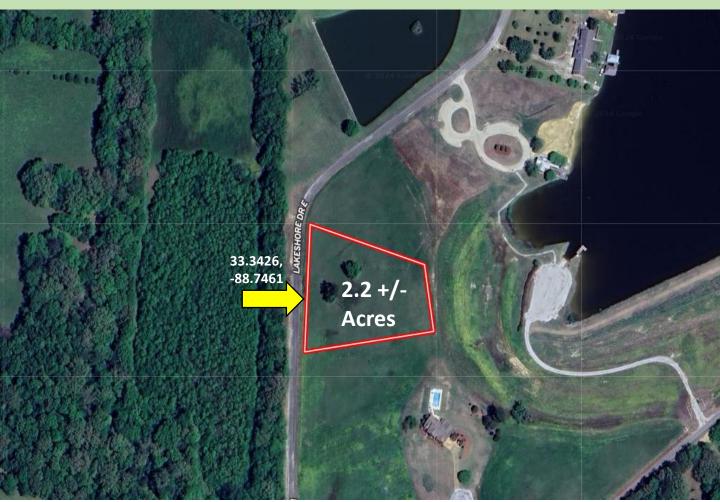

### **Ownership** Map

### \$90,000

Are you looking to build your dream home in one of the most sought-after neighborhoods in Starkville, MS? Here's your chance! This 2.2+/- acre lot is one of the last lots remaining with a waterfront view in the Browning Creek subdivision of Oktibbeha County. The property is on the lake's least developed side, giving excellent privacy without sacrificing the view. It also offers ready-to-use utilities and fiber optic internet. This neighborhood also allows exclusive access to a large private lake stocked with trophy bass, bream, crappie, and striped bass. If you are looking for a homesite with great neighbors and privacy, look no further than this lot! To schedule a private showing, call or text Walker!