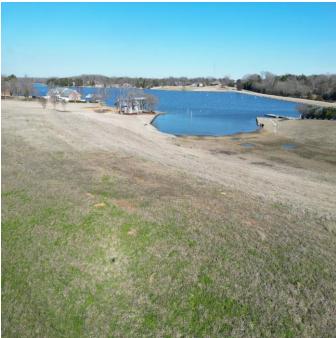

### \$90,000

Are you looking to build your dream home in one of the most sought-after neighborhoods in Starkville, MS? Here's your chance! This 2.2+/- acre lot is one of the last lots remaining with a waterfront view in the Browning Creek subdivision of Oktibbeha County. The property is on the lake's least developed side, giving excellent privacy without sacrificing the view. It also offers ready-to-use utilities and fiber optic internet. This neighborhood also allows exclusive access to a large private lake stocked with trophy bass, bream, crappie, and striped bass. If you are looking for a homesite with great neighbors and privacy, look no further than this lot! To schedule a private showing, call or text Walker!