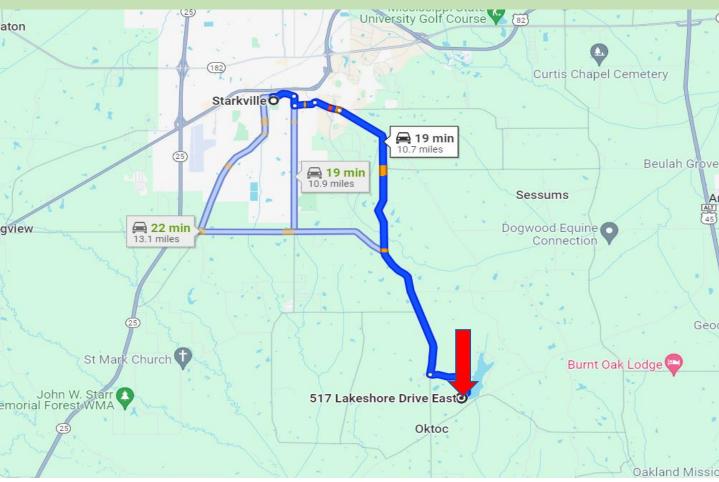

# **Directional Map**

Directions from Hwy 12 and Blackjack Road in Starkville, MS: Travel south on Blackjack Road for 1 mile. At the traffic circle, take the first exit onto Oktok Road. Travel 7.4 miles, then turn onto Browning Creek Road. Travel 0.8 miles, then turn left onto Lakeshore Drive. After 1.4 miles, the property will be on your left.

<u>Google Map Link</u>

ormation is believed to be accurate but not guaranteed.