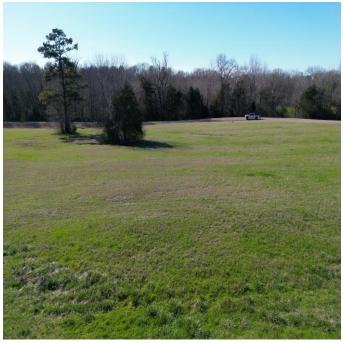

### \$90,000

Are you looking to build your dream home in one of the most sought-after neighborhoods in Starkville, MS? Here's your chance! This 2.2+/- acre lot is one of the last lots remaining with a waterfront view in the Browning Creek subdivision of Oktibbeha County. The property is on the lake's least developed side, giving excellent privacy without sacrificing the view. It also offers ready-to-use utilities and fiber optic internet. This neighborhood also allows exclusive access to a large private lake stocked with trophy bass, bream, crappie, and striped bass. If you are looking for a homesite with great neighbors and privacy, look no further than this lot! To schedule a private showing, call or text Walker!