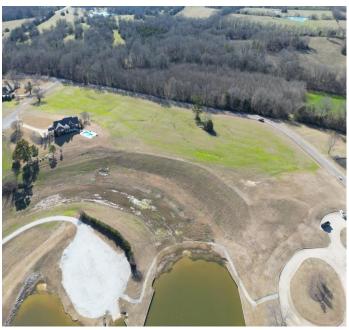

ew. It also offers ready-to-use utilities and fiber optic internet. This neighborhood also allows exclusive access to a large private lake stocked with trophy bass, bream, crappie, and striped bass. If you are looking for a homesite with great neighbors and privacy, look no further than this lot! To schedule a private showing, call or text Walker!

<u>Directions from Starkville, MS:</u> From Starkville take Yellow Jacket Drive to South Montgomery Street for .6 miles. Then take Oktoc Road to Browning Creek Road for 8.8 miles. Continue on Browning Creek Road and take Lakeshore Drive West for 1.4 miles and the property will be on your left.

Google Map Link



WALKER TRANUM

REALTOR®

Office: 662.268.6333 Cell: 662.769.1442

Walker@TomSmithHomes.com



A Real Estate Expert You Can Trust











#### WALKER TRANUM REALTOR®

Office: 662.268.6333 Cell: 662.769.1442 Walker@TomSmithHomes.com



A Real Estate Expert You Can Trust
TomSmithLandandHomes.com



## **Aerial Map**



### Click **Here** for an Interactive Map Link



WALKER TRANUM

Office: 662.268.6333

Cell: 662.769.1442

Walker@TomSmithHomes.com



A Real Estate Expert You Can Trust



# **Ownership Map**





WALKER TRANUM

Office: 662 269

Office: 662.268.6333 Cell: 662.769.1442

Walker@TomSmithHomes.com



A Real Estate Expert You Can Trust



### Topo Map





#### WALKER TRANUM

REALTOR®

Office: 662.268.6333 Cell: 662.769.1442

Walker@TomSmithHomes.com



A Real Estate Expert You Can Trust



# **Directional Map**



<u>Directions from Starkville, MS:</u> From Starkville take Yellow Jacket Drive to South Montgom