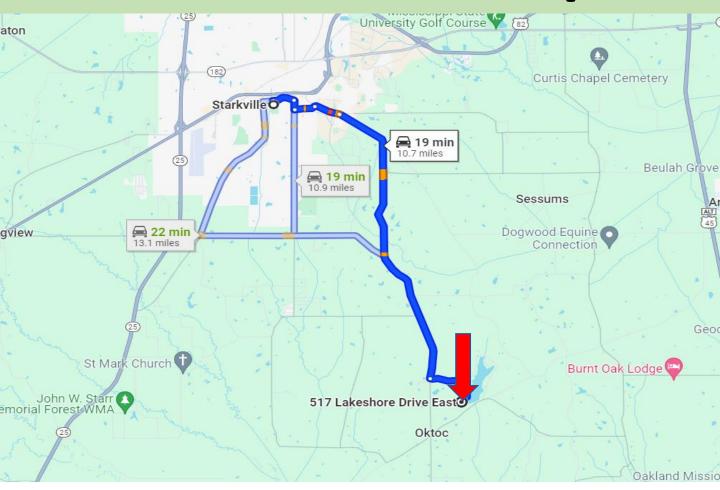

<u>Directions from Starkville, MS:</u> From Starkville take Yellow Jacket Drive to South Montgomery Street for .6 miles. Then take Oktoc Road to Browning Creek Road for 8.8 miles. Continue on Browning Creek Road and take Lakeshore Drive West for 1.4 miles and the property will be on your left.

# **Directional Map**

<u>Directions from Starkville, MS:</u> From Starkville take Yellow Jacket Drive to South Montgomery Street for .6 miles. Then take Oktoc Road to Browning Creek Road for 8.8 miles. Continue on Browning Creek Road and take Lakeshore Drive West for 1.4 miles and the property will be on your left.