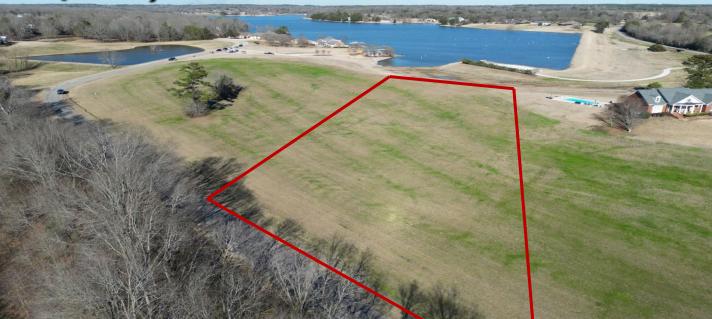

# 2.3 ± ACRE HOMESITE IN THE BROWNING CREEK SUBDIVISION OF OKTIBBEHA COUNTY, MS

\$85,000

Are you looking to build your dream home in one of the most sought-after neighborhoods in Starkville, MS? Here's your chance! This 2.3+/- acre lot is one of the last lots remaining with a waterfront view in the Browning Creek subdivision of Oktibbeha County. The property is on the least developed side of the lake giving great privacy, without sacrificing on a view. It also offers ready-to-use utilities and fiber optic internet. This neighborhood also allows exclusive access to a large private lake stocked with trophy bass, bream, crappie, and striped bass. If you are looking for a homesite with great neighbors and privacy, look no further than this lot! To schedule a private showing, call or text Walker!

# **Ownership Map**

WALKER TRANUM

Office: 662 269

Office: 662.268.6333 Cell: 662.769.1442

Walker@TomSmithHomes.com

A Real Estate Expert You Can Trust