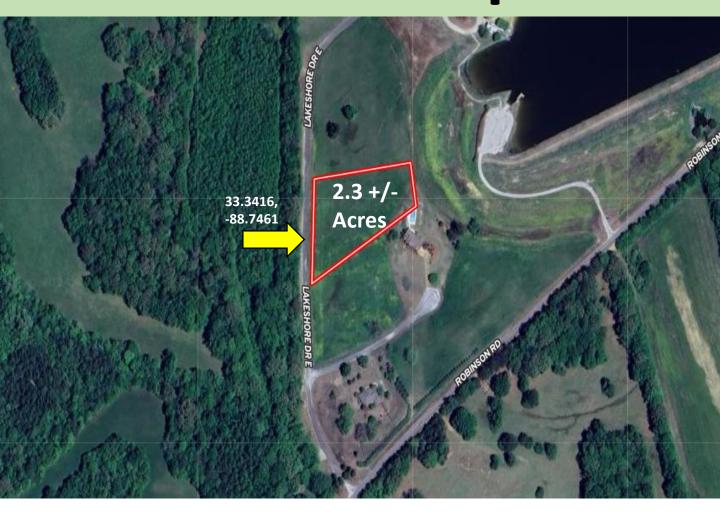

# 2.3 ± ACRE HOMESITE IN THE BROWNING CREEK SUBDIVISION OF OKTIBBEHA COUNTY, MS

\$85,000

Are you looking to build your dream home in one of the most sought-after neighborhoods in Starkville, MS? Here's your chance! This 2.3+/- acre lot is one of the last lots remaining with a waterfront view in the Browning Creek subdivision of Oktibbeha County. The property is on the least developed side of the lake giving great privacy, without sacrificing on a view. It also offers ready-to-use utilities and fiber optic internet. This neighborhood also allows exclusive access to a large private lake stocked with trophy bass, bream, crappie, and striped bass. If you are looking for a homesite with great neighbors and privacy, look no further than this lot! To schedule a private showing, call or text Walker!

## **Aerial Map**