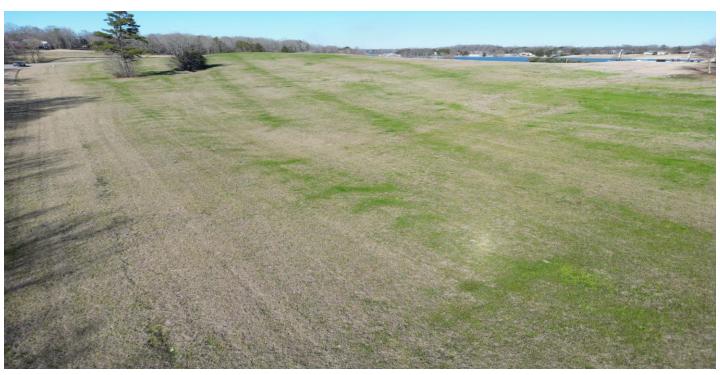

# 2.3 ± ACRE HOMESITE IN THE BROWNING CREEK SUBDIVISION OF OKTIBBEHA COUNTY, MS

\$85,000

Are you looking to build your dream home in one of the most sought-after neighborhoods in Starkville, MS? Here's your chance! This 2.3+/- acre lot is one of the last lots remaining with a waterfront view in the Browning Creek subdivision of Oktibbeha County. The property is on the least developed side of the lake giving great privacy, without sacrificing on a view. It also offers ready-to-use utilities and fiber optic internet. This neighborhood also allows exclusive access to a large private lake stocked with trophy bass, bream, crappie, and striped bass. If you are looking for a homesite with great neighbors and privacy, look no further than this lot! To schedule a private showing, call or text Walker!