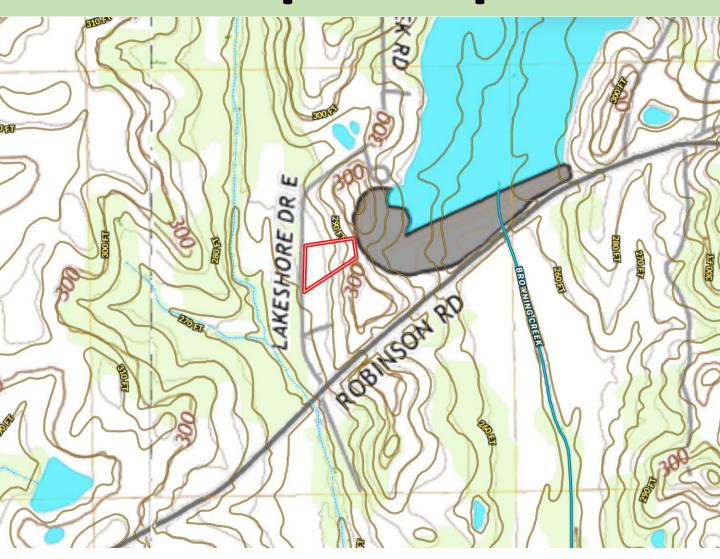

e on Browning Creek Road and take Lakeshore Drive West for 1.4 miles and the property will be on your left.

Google Map Link



WALKER TRANUM

REALTOR®

Office: 662.268.6333 Cell: 662.769.1442

Walker@TomSmithHomes.com



A Real Estate Expert You Can Trust











#### WALKER TRANUM REALTOR®

Office: 662.268.6333 Cell: 662.769.1442 Walker@TomSmithHomes.com



A Real Estate Expert You Can Trust
TomSmithLandandHomes.com



## **Aerial Map**



### Click **Here** for an Interactive Map Link



WALKER TRANUM

Office: 662.268.6333

Cell: 662.769.1442

Walker@TomSmithHomes.com



A Real Estate Expert You Can Trust



# **Ownership Map**





WALKER TRANUM

Office: 662 269

Office: 662.268.6333 Cell: 662.769.1442

Walker@TomSmithHomes.com



A Real Estate Expert You Can Trust



### Topo Map





#### WALKER TRANUM

REALTOR®

Office: 662.268.6333 Cell: 662.769.1442

Walker@TomSmithHomes.com



A Real Estate Expert You Can Trust



# **Directional Map**



<u>Directions from Starkville, MS:</u> From Starkville take Yellow Jacket Drive to South Montgomery Street for .6 miles. Then take Oktoc Road to Browning Creek Road for 8.8 miles. Continue on Browning Creek Road and take Lakeshore Drive West for 1.4 miles and the property will be on your left.

**Google Map Link**