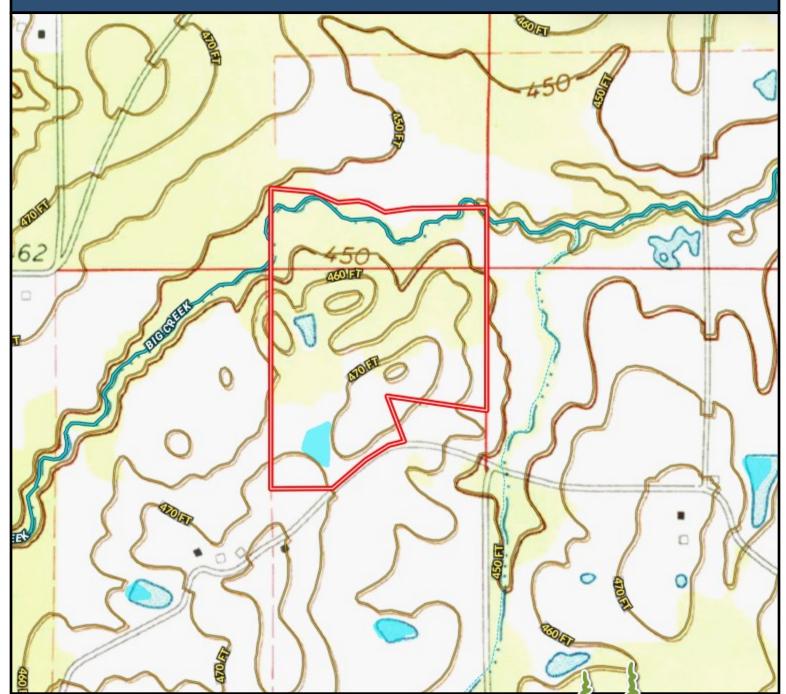

at area, this is it! Call Clif Cannon to schedule your private tour today!



#### CLIF CANNON

REALTOR

Office: 601.990.5070 Cell: 601.565.1070 Clif@TomSmithLand.com



A Real Estate Expert You Can Trust

TomSmithLandandHomes.com

2011-2023 BEST BROKERAGES



















### CLIF CANNON REALTOR®

Office: 601.990.5070 Cell: 601.565.1070 Clif@TomSmithLand.com



### A Real Estate Expert You Can Trust TomSmithLandandHomes.com



# Aerial Map



### CLIF CANNON REALTOR®

Office: 601.990.5070 Cell: 601.565.1070 Clif@TomSmithLand.com



A Real Estate Expert You Can Trust

TomSmithLandandHomes.com



## Ownership Map



#### CLIF CANNON REALTOR®

Office: 601.990.5070 Cell: 601.565.1070 Clif@TomSmithLand.com



A Real Estate Expert You Can Trust
TomSmithLandandHomes.com



# Topographic Map



### CLIF CANNON REALTOR®

Office: 601.990.5070 Cell: 601.565.1070 Clif@TomSmithLand.com



A Real Estate Expert You Can Trust

TomSmithLandandHomes.com



## Flood Map



### CLIF CANNON REALTOR®

Office: 601.990.5070 Cell: 601.565.1070 Clif@TomSmithLand.com



A Real Estate Expert You Can Trust
TomSmithLandandHomes.com



### **Directional Map**



<u>Directions from the intersection of I-55 and US 84 in Brookhaven, MS</u>: Take exit 38 to merge onto US-84 and travel 2.4 miles. Turn left onto West Lincoln Drive SW and travel for 8.1 miles. Turn left to stay on West Lincoln Drive and travel for .2 miles. Turn left onto Gene Rd SW and travel for .8 miles. The property will be on the left.

2120 Gene Road SW Brookhaven, MS 39601-Click for Google Map Link



#### CLIF **Cannon**

REALTOR®