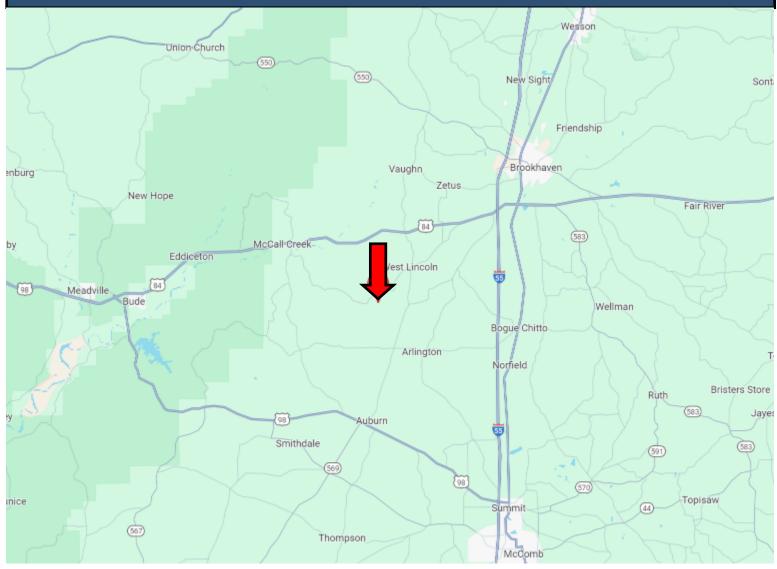

### **Directional Map**

<u>Directions from the intersection of I-55 and US 84 in Brookhaven, MS</u>: Take exit 38 to merge onto US-84 and travel 2.4 miles. Turn left onto West Lincoln Drive SW and travel for 8.1 miles. Turn left to stay on West Lincoln Drive and travel for .2 miles. Turn left onto Gene Rd SW and travel for .8 miles. The property will be on the left.

2120 Gene Road SW Brookhaven, MS 39601-Click for Google Map Link