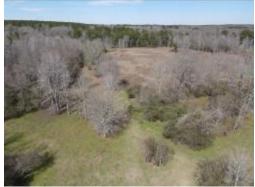

### RECREATIONAL PASTURELAND 45± Acres Lincoln County, MS

If you are looking for land within the sought-after West Lincoln School District in Lincoln County, MS, you have come to the right place! This 45± acre property features fenced and cross-fenced pastures, secured by five strands of new barbed wire, tee posts, and an attractive wooden fence along the road. The property features a pond that offers ample water for livestock and fishing. Power and a meter base are in place at the back of the property. The rear of this fantastic tract is heavily wooded, offering plenty of recreational opportunities with a food plot and box blind already in place, opening up various recreational possibilities. Whether you're passionate about livestock or searching for an ideal homesite in a great area, this is it! Call Clif Cannon to schedule your private tour today!