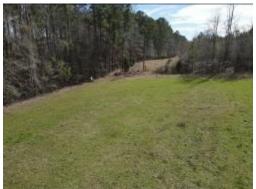

### RECREATIONAL PASTURELAND 45± Acres Lincoln County, MS

If you are looking for land within the sought-after West Lincoln School District in Lincoln County, MS, you have come to the right place! This 45± acre property features fenced and cross-fenced pastures, secured by five strands of new barbed wire, tee posts, and an attractive wooden fence along the road. The property features a pond that offers ample water for livestock and fishing. Power and a meter base are in place at the back of the property. The rear of this fantastic tract is heavily wooded, offering plenty of recreational opportunities with a food plot and box blind already in place, opening up various recreational possibilities. Whether you're passionate about livestock or searching for an ideal homesite in a great area, this is it! Call Clif Cannon to schedule your private tour today!