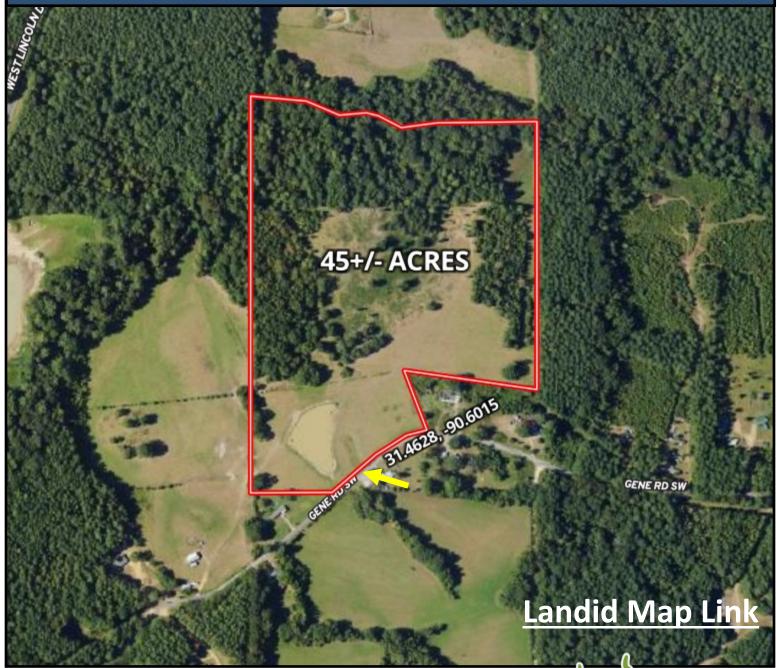

# Aerial Map

### RECREATIONAL PASTURELAND 45± Acres Lincoln County, MS

If you are looking for land within the sought-after West Lincoln School District in Lincoln County, MS, you have come to the right place! This 45± acre property features fenced and cross-fenced pastures, secured by five strands of new barbed wire, tee posts, and an attractive wooden fence along the road. The property features a pond that offers ample water for livestock and fishing. Power and a meter base are in place at the back of the property. The rear of this fantastic tract is heavily wooded, offering plenty of recreational opportunities with a food plot and box blind already in place, opening up various recreational possibilities. Whether you're passionate about livestock or searching for an ideal homesite in a great area, this is it! Call Clif Cannon to schedule your private tour today!