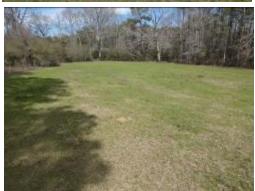

### RECREATIONAL PASTURELAND 45± Acres Lincoln County, MS

If you are looking for land within the sought-after West Lincoln School District in Lincoln County, MS, you have come to the right place! This 45± acre property features fenced and cross-fenced pastures, secured by five strands of new barbed wire, tee posts, and an attractive wooden fence along the road. The property features a pond that offers ample water for livestock and fishing. Power and a meter base are in place at the back of the property. The rear of this fantastic tract is heavily wooded, offering plenty of recreational opportunities with a food plot and box blind already in place, opening up various recreational possibilities. Whether you're passionate about livestock or searching for an ideal homesite in a great area, this is it! Call Clif Cannon to schedule your private tour today!