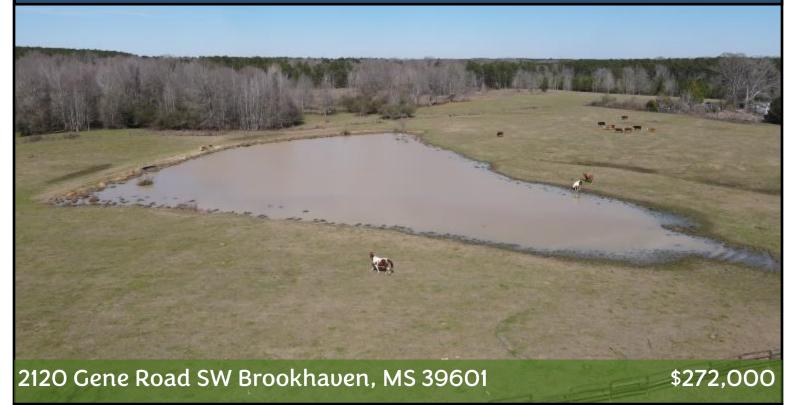

### RECREATIONAL PASTURELAND 45± Acres Lincoln County, MS

If you are looking for land within the sought-after West Lincoln School District in Lincoln County, MS, you have come to the right place! This 45± acre property features fenced and cross-fenced pastures, secured by five strands of new barbed wire, tee posts, and an attractive wooden fence along the road. The property features a pond that offers ample water for livestock and fishing. Power and a meter base are in place at the back of the property. The rear of this fantastic tract is heavily wooded, offering plenty of recreational opportunities with a food plot and box blind already in place, opening up various recreational possibilities. Whether you're passionate about livestock or searching for an ideal homesite in a great area, this is it! Call Clif Cannon to schedule your private tour today!

2120 Gene Road SW Brookhaven, MS 39601-Click for Google Map Link