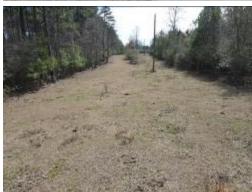

### RECREATIONAL PASTURELAND 45± Acres Lincoln County, MS

If you are looking for land within the sought-after West Lincoln School District in Lincoln County, MS, you have come to the right place! This 45± acre property features fenced and cross-fenced pastures, secured by five strands of new barbed wire, tee posts, and an attractive wooden fence along the road. The property features a pond that offers ample water for livestock and fishing. Power and a meter base are in place at the back of the property. The rear of this fantastic tract is heavily wooded, offering plenty of recreational opportunities with a food plot and box blind already in place, opening up various recreational possibilities. Whether you're passionate about livestock or searching for an ideal homesite in a great area, this is it! Call Clif Cannon to schedule your private tour today!