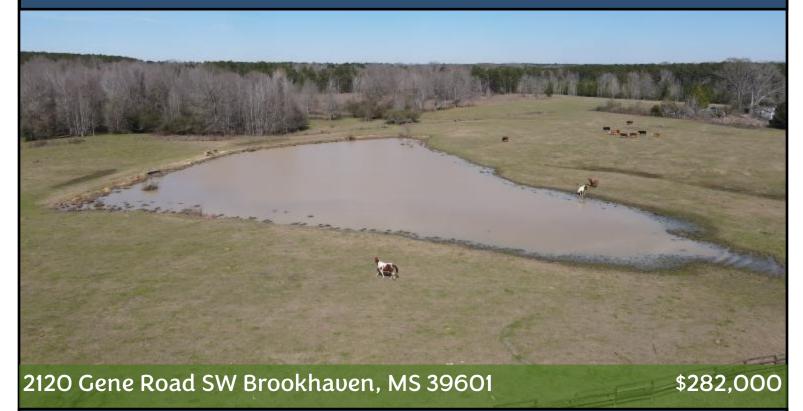

### RECREATIONAL PASTURELAND 45± Acres Lincoln County, MS

If you are looking for land within the sought-after West Lincoln School District in Lincoln County, MS, you have come to the right place! This 45± acre property features fenced and cross-fenced pastures, secured by five strands of new barbed wire, tee posts, and an attractive wooden fence along the road. The property features a pond that offers ample water for livestock and fishing. Power and a meter base are in place at the back of the property. The rear of this fantastic tract is heavily wooded, offering plenty of recreational opportunities with a food plot and box blind already in place, opening up various recreational possibilities. Whether you're passionate about livestock or searching for an ideal homesite in a great area, this is it! Call Clif Cannon to schedule your private tour today!