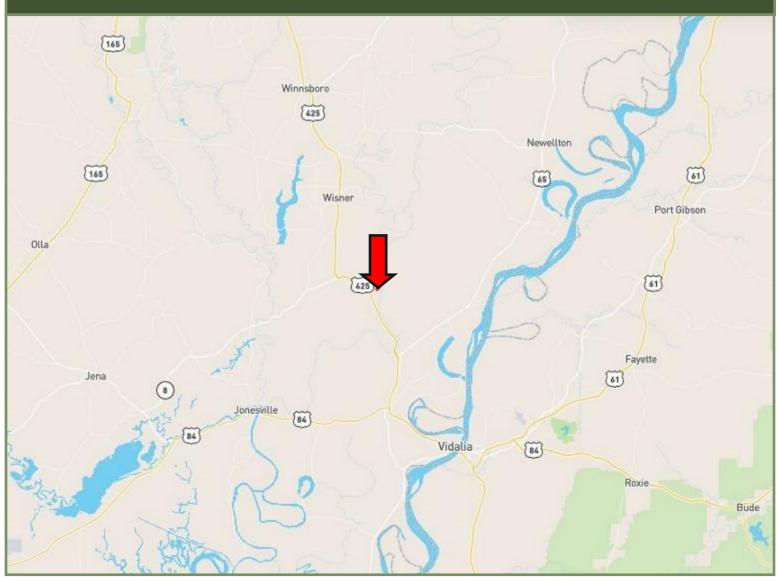

## **Directional Map**

<u>Directions from Clayton LA</u>: Travel north on US-425N for 8 miles. Turn right onto LA-921 and travel for 1 mile. Turn right and travel 135 feet. The property will be straight ahead. <u>Google Maps</u>