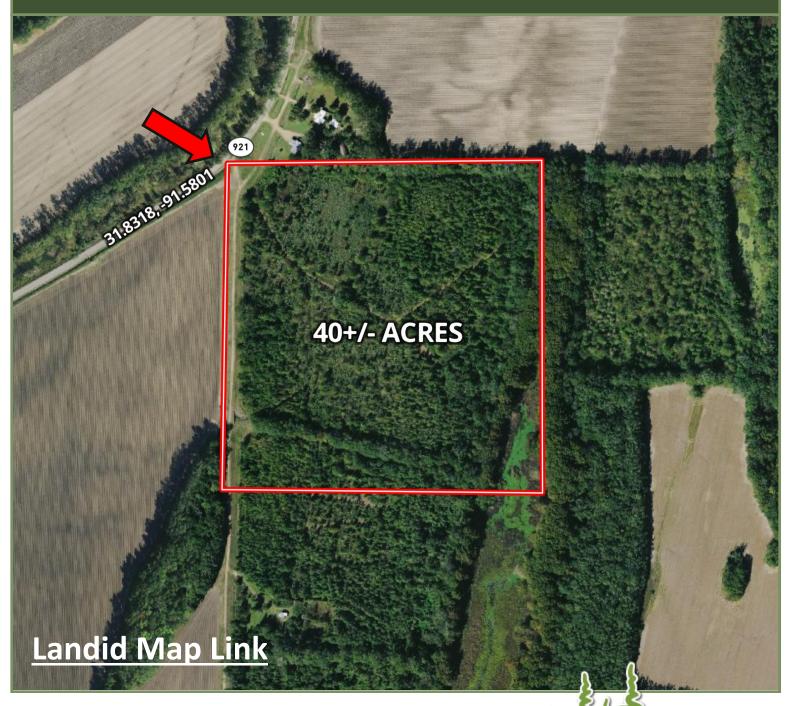

## **Aerial Map**

## **Directional Map**

<u>Directions from Clayton LA</u>: Travel north on US-425N for 8 miles. Turn right onto LA-921 and travel for 1 mile. Turn right and travel 135 feet. The property will be straight ahead. <u>Google Maps</u>