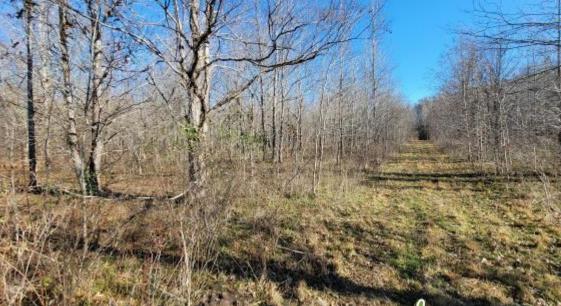

#### 40± Acre Recreational Tract Catahoula Parish Louisiana

If you are looking for an excellent small acreage hunting tract, look at this 40+/- acre tract in Catahoula Parish, LA. This exceptional property is off State Route 921, just north of Clayton, LA. Located just off the Tensa River with a boat launch minutes away, you can enjoy some of the best outdoor recreation. Whether you are chasing whitetail deer, ducks, or fishing, this area offers it all. The property features a well-organized internal road system and an existing food plot, enhancing accessibility and functionality for your outdoor pursuits. Call Clif to schedule your private showing today!