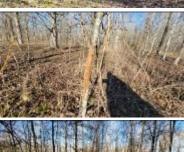

#### 40± Acre Recreational Tract Catahoula Parish Louisiana

If you are looking for an excellent small acreage hunting tract, look at this 40+/- acre tract in Catahoula Parish, LA. This exceptional property is off State Route 921, just north of Clayton, LA. Located just off the Tensa River with a boat launch minutes away, you can enjoy some of the best outdoor recreation. Whether you are chasing whitetail deer, ducks, or fishing, this area offers it all. The property features a well-organized internal road system and an existing food plot, enhancing accessibility and functionality for your outdoor pursuits. Call Clif to schedule your private showing today!