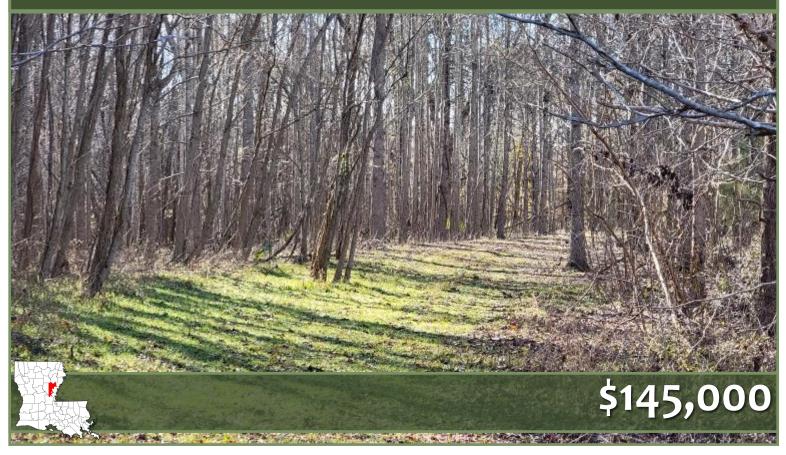

#### 40± Acre Recreational Tract Catahoula Parish Louisiana

If you are looking for an excellent small acreage hunting tract, look at this 40+/- acre tract in Catahoula Parish, LA. This exceptional property is off State Route 921, just north of Clayton, LA. Located just off the Tensa River with a boat launch minutes away, you can enjoy some of the best outdoor recreation. Whether you are chasing whitetail deer, ducks, or fishing, this area offers it all. The property features a well-organized internal road system and an existing food plot, enhancing accessibility and functionality for your outdoor pursuits. Call Clif to schedule your private showing today!