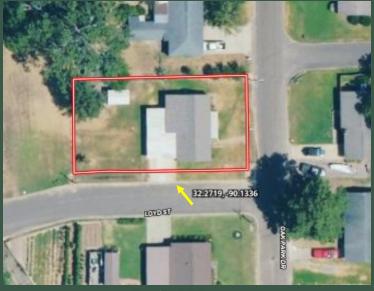

## Maps

**Aerial Map** 

Ownership Map

201 Oak Park Drive Pearl, MS 39208— Click for Google Map Link

**Landid Map Link** 