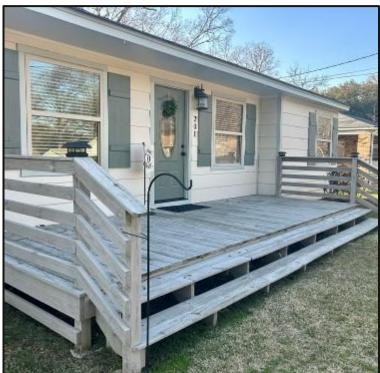

# Charming Nome in the Neart of Pearl 201 Oak Park Drive Pearl, MS 39208

\$198,000

Welcome to your new home in the heart of Pearl! This 1,420 sq ft, 4-bedroom, 2-bathroom home in Rankin County, MS, is ideally located minutes from the Outlets of Mississippi and the MS Braves stadium and conveniently close to excellent dining options and Interstate 20. It features beautifully restored original 1950s flooring throughout, while the primary bedroom has modern laminate flooring and separate walk-in closets. The kitchen and both bathrooms have been upgraded with granite countertops, and the bathrooms have tiled showers. The home has an electric stove, water heater, and central air and heating. A recently added gas heater in the living room and a hookup on the porch provide additional comfort and convenience. The outdoor features include a 2-car garage, an 8x21 front porch, a covered back porch, a 10x16 shed, and a fenced backyard outlined with a black cyclone fence. The home's crawl space encapsulation system was designed to maintain ideal humidity levels to inhibit mold growth, complete with a thermostat that relays temperature and humidity readings to an indoor device. This system also incorporates a sump pump, ensuring the crawlspace remains dry by automatically ejecting groundwater as necessary. Don't let this home slip by! Call Colby to schedule your tour today.