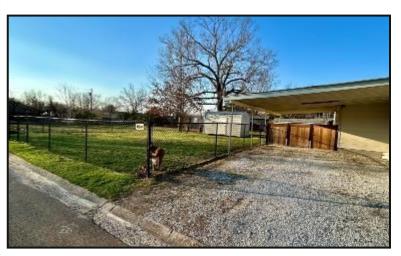

# Charming Nome in the Neart of Pearl 201 Oak Park Drive Pearl, MS 39208

\$198,000

Welcome to your new home in the heart of Pearl! This 1,420 sq ft, 4-bedroom, 2-bathroom home in Rankin County, MS, is ideally located minutes from the Outlets of Mississippi and the MS Braves stadium and conveniently close to excellent dining options and Interstate 20. It features beautifully restored original 1950s flooring throughout, while the primary bedroom has modern laminate flooring and separate walk-in closets. The kitchen and both bathrooms have been upgraded with granite countertops, and the bathrooms have tiled showers. The home has an electric stove, water heater, and central air and heating. A recently added gas heater in the living room and a hookup on the porch provide additional comfort and convenience. The outdoor features include a 2-car garage, an 8x21 front porch, a covered back porch, a 10x16 shed, and a fenced backyard outlined with a black cyclone fence. The home's crawl space encapsulation system was designed to maintain ideal humidity levels to inhibit mold growth, complete with a thermostat that relays temperature and humidity readings to an indoor device. This system also incorporates a sump pump, ensuring the crawlspace remains dry by automatically ejecting groundwater as necessary. Don't let this home slip by! Call Colby to schedule your tour today.