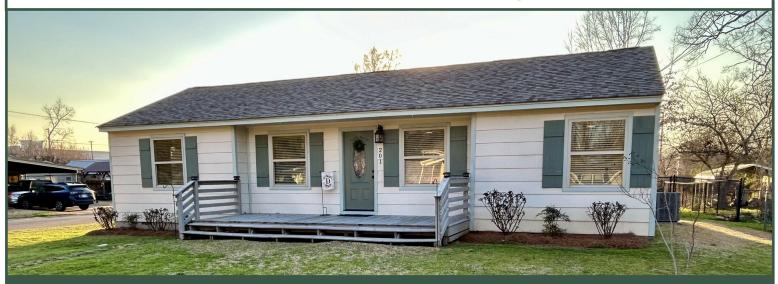

# Charming Nome in the Neart of Pearl 201 Oak Park Drive Pearl, MS 39208

\$198,000

Welcome to your new home in the heart of Pearl! This 1,420 sq ft, 4-bedroom, 2-bathroom home in Rankin County, MS, is ideally located minutes from the Outlets of Mississippi and the MS Braves stadium and conveniently close to excellent dining options and Interstate 20. It features beautifully restored original 1950s flooring throughout, while the primary bedroom has modern laminate flooring and separate walk-in closets. The kitchen and both bathrooms have been upgraded with granite countertops, and the bathrooms have tiled showers. The home has an electric stove, water heater, and central air and heating. A recently added gas heater in the living room and a hookup on the porch provide additional comfort and convenience. The outdoor features include a 2-car garage, an 8x21 front porch, a covered back porch, a 10x16 shed, and a fenced backyard outlined with a black cyclone fence. The home's crawl space encapsulation system was designed to maintain ideal humidity levels to inhibit mold growth, complete with a thermostat that relays temperature and humidity readings to an indoor device. This system also incorporates a sump pump, ensuring the crawlspace remains dry by automatically ejecting groundwater as necessary. Don't let this home slip by! Call Colby to schedule your tour today.