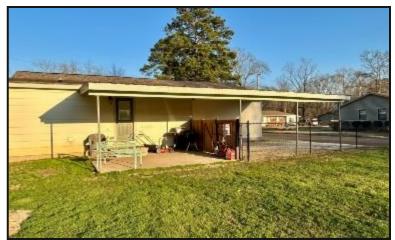

# Charming Nome in the Neart of Pearl 201 Oak Park Drive Pearl, MS 39208

\$198,000

Welcome to your new home in the heart of Pearl! This 1,420 sq ft, 4-bedroom, 2-bathroom home in Rankin County, MS, is ideally located minutes from the Outlets of Mississippi and the MS Braves stadium and conveniently close to excellent dining options and Interstate 20. It features beautifully restored original 1950s flooring throughout, while the primary bedroom has modern laminate flooring and separate walk-in closets. The kitchen and both bathrooms have been upgraded with granite countertops, and the bathrooms have tiled showers. The home has an electric stove, water heater, and central air and heating. A recently added gas heater in the living room and a hookup on the porch provide additional comfort and convenience. The outdoor features include a 2-car garage, an 8x21 front porch, a covered back porch, a 10x16 shed, and a fenced backyard outlined with a black cyclone fence. The home's crawl space encapsulation system was designed to maintain ideal humidity levels to inhibit mold growth, complete with a thermostat that relays temperature and humidity readings to an indoor device. This system also incorporates a sump pump, ensuring the crawlspace remains dry by automatically ejecting groundwater as necessary. Don't let this home slip by! Call Colby to schedule your tour today.