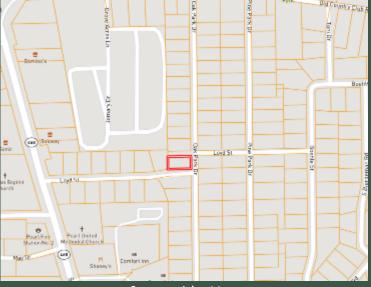

## Maps

**Aerial Map** 

Ownership Map

#### From I-20 and Pearson Road in Pearl, MS:

Take exit 48 towards Pearl. Turn onto Pearson Road and travel .5 miles. Turn right onto Loyd Street. The home will be on your left on the corner of Loyd and Oak Park Drive.

201 Oak Park Drive Pearl, MS 39208— Click for Google Map Link

**Landid Map Link** 