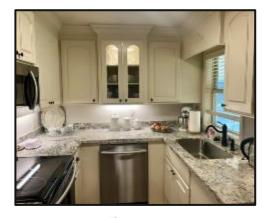

# Charming Nome in the Neart of Pearl 201 Oak Park Drive Pearl, MS 39208

\$198,000

Welcome to your new home in the heart of Pearl! This 1,420 sq ft, 4-bedroom, 2-bathroom home in Rankin County, MS, is ideally located minutes from the Outlets of Mississippi and the MS Braves stadium and conveniently close to excellent dining options and Interstate 20. It features beautifully restored original 1950s flooring throughout, while the primary bedroom has modern laminate flooring and separate walk-in closets. The kitchen and both bathrooms have been upgraded with granite countertops, and the bathrooms have tiled showers. The home has an electric stove, water heater, and central air and heating. A recently added gas heater in the living room and a hookup on the porch provide additional comfort and convenience. The outdoor features include a 2-car garage, an 8x21 front porch, a covered back porch, a 10x16 shed, and a fenced backyard outlined with a black cyclone fence. The home's crawl space encapsulation system was designed to maintain ideal humidity levels to inhibit mold growth, complete with a thermostat that relays temperature and humidity readings to an indoor device. This system also incorporates a sump pump, ensuring the crawlspace remains dry by automatically ejecting groundwater as necessary. Don't let this home slip by! Call Colby to schedule your tour today.