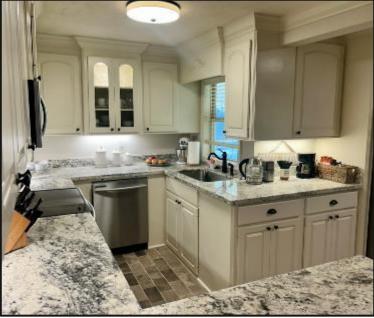

# Charming Nome in the Neart of Pearl 201 Oak Park Drive Pearl, MS 39208

\$198,000

Welcome to your new home in the heart of Pearl! This 1,420 sq ft, 4-bedroom, 2-bathroom home in Rankin County, MS, is ideally located minutes from the Outlets of Mississippi and the MS Braves stadium and conveniently close to excellent dining options and Interstate 20. It features beautifully restored original 1950s flooring throughout, while the primary bedroom has modern laminate flooring and separate walk-in closets. The kitchen and both bathrooms have been upgraded with granite countertops, and the bathrooms have tiled showers. The home has an electric stove, water heater, and central air and heating. A recently added gas heater in the living room and a hookup on the porch provide additional comfort and convenience. The outdoor features include a 2-car garage, an 8x21 front porch, a covered back porch, a 10x16 shed, and a fenced backyard outlined with a black cyclone fence. The home's crawl space encapsulation system was designed to maintain ideal humidity levels to inhibit mold growth, complete with a thermostat that relays temperature and humidity readings to an indoor device. This system also incorporates a sump pump, ensuring the crawlspace remains dry by automatically ejecting groundwater as necessary. Don't let this home slip by! Call Colby to schedule your tour today.