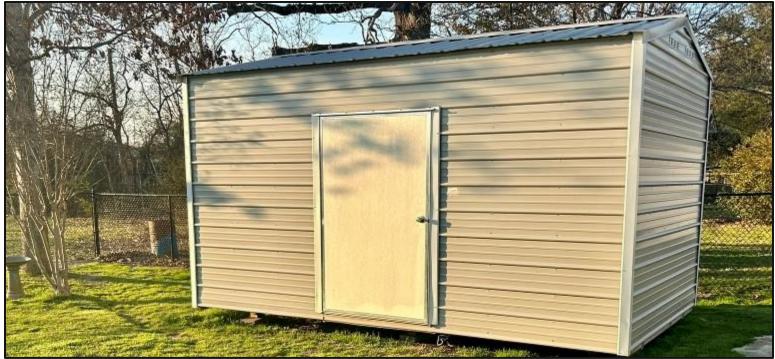

# Charming Nome in the Neart of Pearl 201 Oak Park Drive Pearl, MS 39208

\$198,000

Welcome to your new home in the heart of Pearl! This 1,420 sq ft, 4-bedroom, 2-bathroom home in Rankin County, MS, is ideally located minutes from the Outlets of Mississippi and the MS Braves stadium and conveniently close to excellent dining options and Interstate 20. It features beautifully restored original 1950s flooring throughout, while the primary bedroom has modern laminate flooring and separate walk-in closets. The kitchen and both bathrooms have been upgraded with granite countertops, and the bathrooms have tiled showers. The home has an electric stove, water heater, and central air and heating. A recently added gas heater in the living room and a hookup on the porch provide additional comfort and convenience. The outdoor features include a 2-car garage, an 8x21 front porch, a covered back porch, a 10x16 shed, and a fenced backyard outlined with a black cyclone fence. The home's crawl space encapsulation system was designed to maintain ideal humidity levels to inhibit mold growth, complete with a thermostat that relays temperature and humidity readings to an indoor device. This system also incorporates a sump pump, ensuring the crawlspace remains dry by automatically ejecting groundwater as necessary. Don't let this home slip by! Call Colby to schedule your tour today.