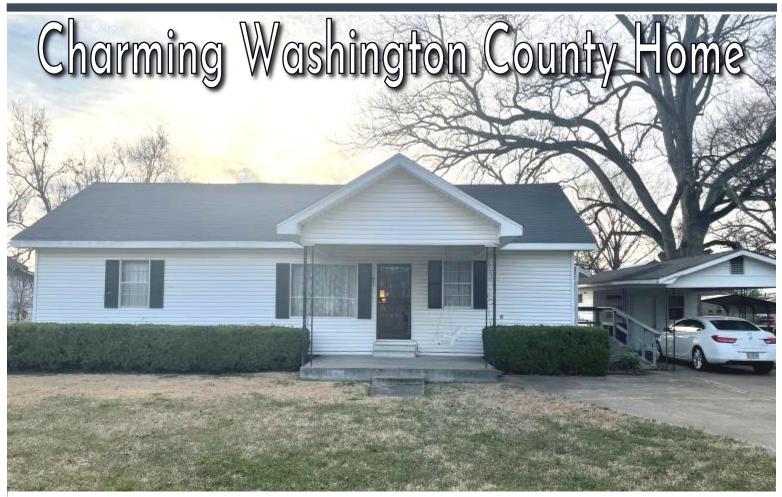

### 801 East Avenue N. Hollandale, MS 38748

## \$72,000

This charming Washington County 1,152-square-foot home features three bedrooms and two baths, providing ample space for living and relaxation. The updated bathrooms add to its appeal. This property has a large backyard for play or gardening. This home has modern conveniences and appliances that will remain with the home. This would be an ideal fixer-upper or a valuable addition to your rental portfolio. Call Bruce to schedule your tour today!