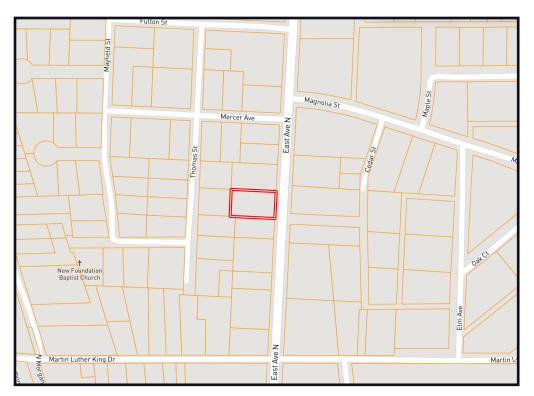

bedrooms and two baths, providing ample space for living and relaxation. The updated bathrooms add to its appeal. This property has a large backyard for play or gardening. This home has modern conveniences and appliances that will remain with the home. This would be an ideal fixer-upper or a valuable addition to your rental portfolio. Call Bruce to schedule your tour today!





A Real Estate Expert You Can Trust

TomSmithLandandHomes.com



Information is believed to be accurate but not guaranteed













#### BRUCE WEST Office: 662.441.2500 Cell: 662.873.3007

Bruce@TomSmithLand.com

#### omy LANNO DIANNO D HOMES Expect More. Get More.

#### A Real Estate Expert You Can Trust TomSmithLandandHomes.com

















A Real Estate Expert You Can Trust TomSmithLandandHomes.com







## Ownership Map





<u>Click Here for an</u> <u>Interactive Map</u>

#### BRUCE WEST REALTOR® Office: 662.441.2500 Cell: 662.873.3007 Bruce@TomSmithLand.com





TomSmithLandandHomes.com



# **Directional Map**



<u>Directions from Hwy 61 and Hwy 12 in Hollandale, MS</u>: Travel Hwy 12 for .6 miles. Turn right onto East Avenue and travel .9 miles. The home will be on your left. <u>801 East Ave N Hollandale, MS 38748—Google Map Link</u>



Information is believed to be accurate but not guaranteed