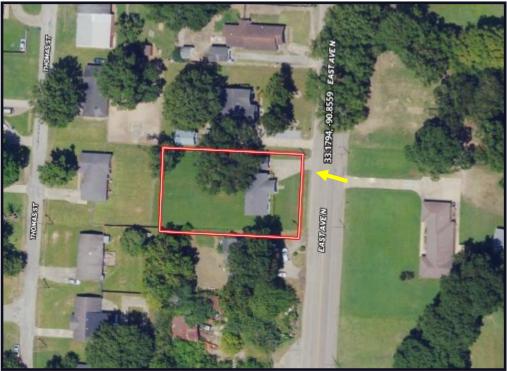

ths, providing ample space for living and relaxation. The updated bathrooms add to its appeal. This property has a large backyard for play or gardening. This home has modern conveniences and appliances that will remain with the home. This would be an ideal fixer-upper or a valuable addition to your rental portfolio. Call Bruce to schedule your tour today!





A Real Estate Expert You Can Trust

TomSmithLandandHomes.com



Information is believed to be accurate but not guaranteed













#### BRUCE WEST Office: 662.441.2500 Cell: 662.873.3007

Bruce@TomSmithLand.com

#### omy LANNO DIANNO D HOMES Expect More. Get More.

#### A Real Estate Expert You Can Trust TomSmithLandandHomes.com

















A Real Estate Expert You Can Trust TomSmithLandandHomes.com







## Ownership Map





<u>Click Here for an</u> <u>Interactive Map</u>

#### BRUCE WEST REALTOR® Office: 662.441.2500 Cell: 662.873.3007 Bruce@TomSmithLand.com





TomSmithLandandHomes.com



# **Directional Map**



<u>Directions from Hwy 61 and Hwy 12 in Hollandale, MS</u>: Travel Hwy 12 for .6 miles. Turn right onto East Avenue and travel .9 miles. The home will be on your left. <u>801 East Ave N Hollandale, MS 38748—Google Map Link</u>



Information is believed to be accurate but not guaranteed