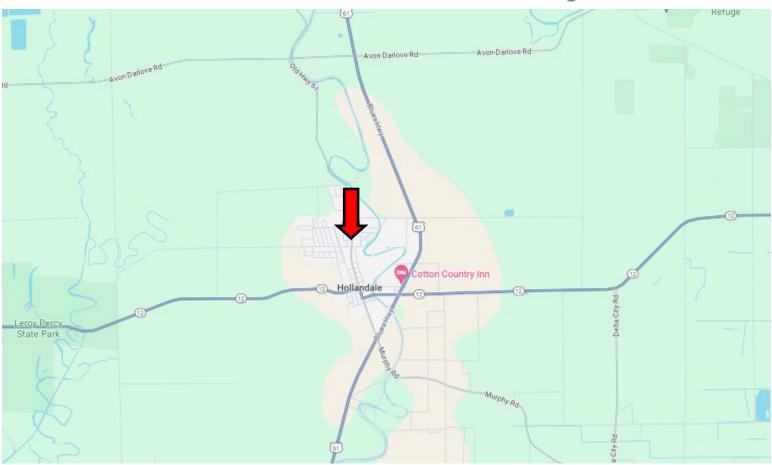

# **Directional Map**

<u>Directions from Hwy 61 and Hwy 12 in Hollandale, MS</u>: Travel Hwy 12 for .6 miles. Turn right onto East Avenue and travel .9 miles. The home will be on your left. <u>801 East Ave N Hollandale, MS 38748—Google Map Link</u>