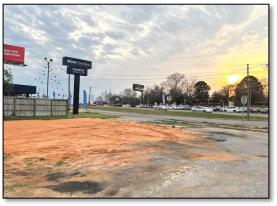

# Lauderdale County Commercial Lot

.39± ACRES IN MERIDIAN, MS

This commercial opportunity consists of .39 surveyed acres in Lauderdale County, MS, cleared and ready for construction. The property fronts 18th Street and Highway 39 Frontage Road and lies north of the Mister carwash in Meridian. The property is zoned B2. Join in the growth of this new business corridor. Call Tom to schedule your viewing today!