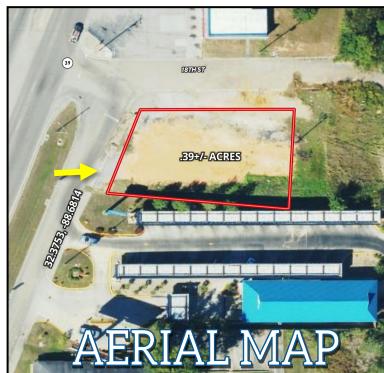

# Lauderdale County Commercial Lot

.39± ACRES IN MERIDIAN, MS

This commercial opportunity consists of .39 surveyed acres in Lauderdale County, MS, cleared and ready for construction. The property fronts 18th Street and Highway 39 Frontage Road and lies north of the Mister carwash in Meridian. The property is zoned B2. Join in the growth of this new business corridor. Call Tom to schedule your viewing today!