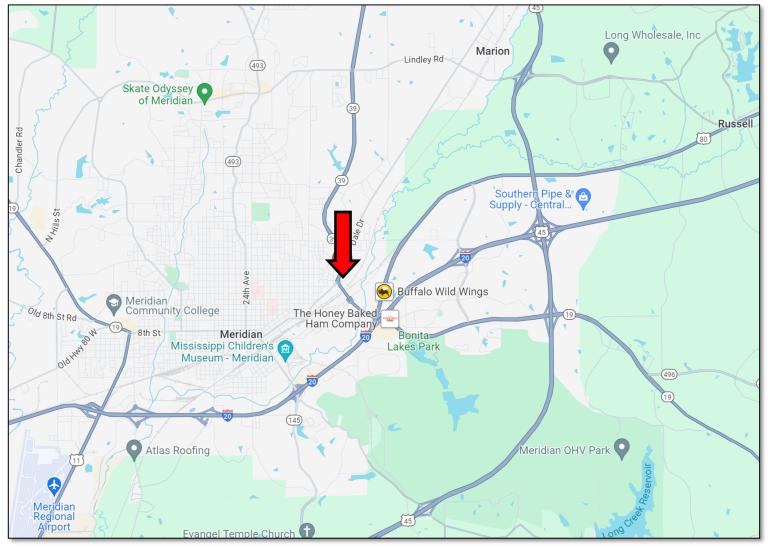

<u>Directions from I-20 in Meridian, MS</u>: Take exit 154B to merge onto Hwy 39 towards Dekalb. Keep left to continue onto Hwy 39 and travel 1.5 miles. Turn right onto Hwy 39 Frontage Road. After .1 mile, the property will be on your right. <u>Google Map Link</u>

### DIRECTIONAL MAP

<u>Directions from I-20 in Meridian, MS</u>: Take exit 154B to merge onto Hwy 39 towards Dekalb. Keep left to continue onto Hwy 39 and travel 1.5 miles. Turn right onto Hwy 39 Frontage Road. After .1 mile, the property will be on your right. <u>Google Map Link</u>