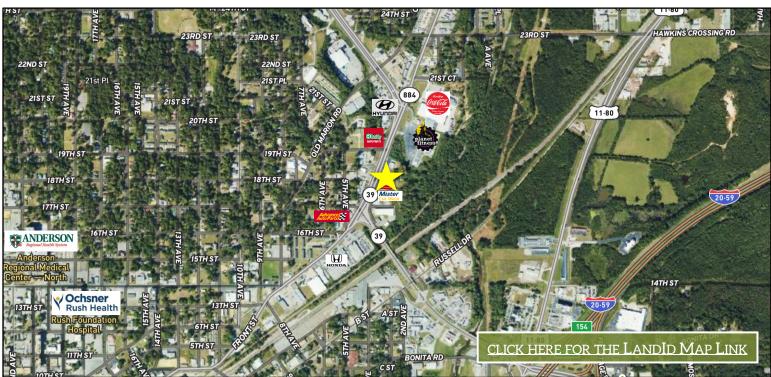

<u>Directions from I-20 in Meridian, MS</u>: Take exit 154B to merge onto Hwy 39 towards Dekalb. Keep left to continue onto Hwy 39 and travel 1.5 miles. Turn right onto Hwy 39 Frontage Road. After .1 mile, the property will be on your right. <u>Google Map Link</u>

### DIRECTIONAL MAP

<u>Directions from I-20 in Meridian, MS</u>: Take exit 154B to merge onto Hwy 39 towards Dekalb. Keep left to continue onto Hwy 39 and travel 1.5 miles. Turn right onto Hwy 39 Frontage Road. After .1 mile, the property will be on your right. <u>Google Map Link</u>