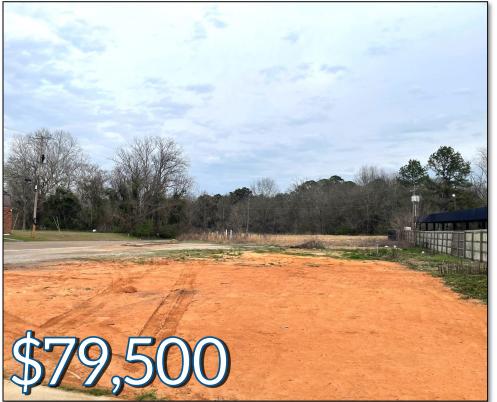

# Lauderdale County Commercial Lot

.39± ACRES IN MERIDIAN, MS

This commercial opportunity consists of .39 surveyed acres in Lauderdale County, MS, cleared and ready for construction. The property fronts 18th Street and Highway 39 Frontage Road and lies north of the Mister carwash in Meridian. The property is zoned B2. Join in the growth of this new business corridor. Call Tom to schedule your viewing today!