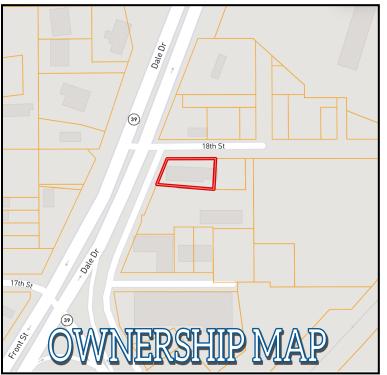

<u>Directions from I-20 in Meridian, MS</u>: Take exit 154B to merge onto Hwy 39 towards Dekalb. Keep left to continue onto Hwy 39 and travel 1.5 miles. Turn right onto Hwy 39 Frontage Road. After .1 mile, the property will be on your right. <u>Google Map Link</u>

### DIRECTIONAL MAP

<u>Directions from I-20 in Meridian, MS</u>: Take exit 154B to merge onto Hwy 39 towards Dekalb. Keep left to continue onto Hwy 39 and travel 1.5 miles. Turn right onto Hwy 39 Frontage Road. After .1 mile, the property will be on your right. <u>Google Map Link</u>